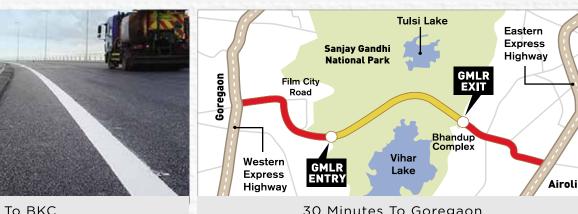

## ONE DESTINATION WITH MULTIPLE CONNECTIONS

30 Minutes To The International Airport Via JVLR & Andheri Kurla Road.

25 Minutes To BKC Via The New Chunabhatti-BKC Connector.

30 Minutes To BKC Via Eastern Exp. Highway & SCLR.

45 Minutes To South Mumbai Via Eastern Exp. Highway & E. Freeway.

30 Minutes To Goregaon Via The Proposed GMLR Connector.

The drive times mentioned above are approximate estimations meant for broad references only. The actual time taken will depend on the traffic conditions.