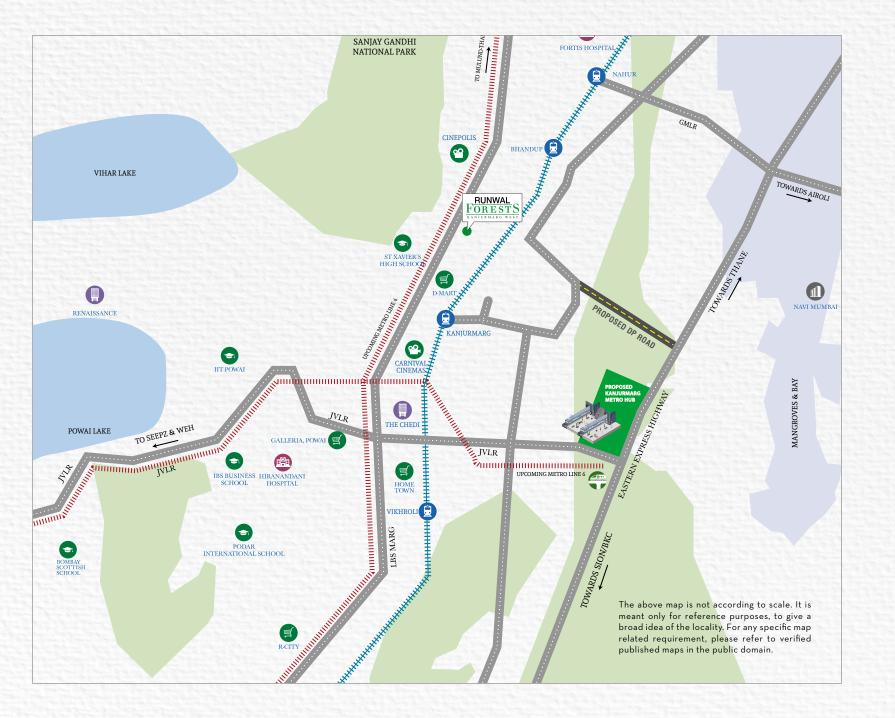

# NEW CITY CENTRE

Experience the ease of commute at a location which brings the world to you. Be it a well-known hospital or a celebrated hotel, a top-rated educational institute or a well-recognised business hub, everything is now within easy reach from your home.

R

ROAD CONNECTIVITY

LBS Marg JVLR E.Exp.Highway SCLR Eastern Freeway

2

12 Kms

# THE JOYS OF LIVING AT THE

3 Kms 7 Kms 14 Kms 10.5 Kms

| Andheri      |  |
|--------------|--|
| Thane        |  |
| South Mumbai |  |

11 Kms

6.5 Kms

27 Kms

|         | RAIL CONNECTIVITY  |        |
|---------|--------------------|--------|
| 0 Km    | Upcoming Metro     | 0.1 Km |
| 1.4 Kms | Kanjurmarg Station | 1 Km   |
| 2.8 Kms | Bhandup Station    | 1 Km   |
| l1 Kms  |                    |        |
|         |                    |        |

### LIVE IN A WORLD WHERE COMMUTES ARE SHORTER

It's your time to arrive at the new city centre - Kanjurmarg, where everything is nearby. Rail, road and the upcoming metro connectivity are all set to cut your commute shorter and make your life a breeze.

## ONE DESTINATION WITH MULTIPLE CONNECTIONS

30 Minutes To The International Airport Via JVLR & Andheri Kurla Road.

25 Minutes To BKC Via The New Chunabhatti-BKC Connector.

30 Minutes To BKC Via Eastern Exp. Highway & SCLR.

45 Minutes To South Mumbai Via Eastern Exp. Highway & E. Freeway.

30 Minutes To Goregaon Via The Proposed GMLR Connector.

The drive times mentioned above are approximate estimations meant for broad references only. The actual time taken will depend on the traffic conditions.