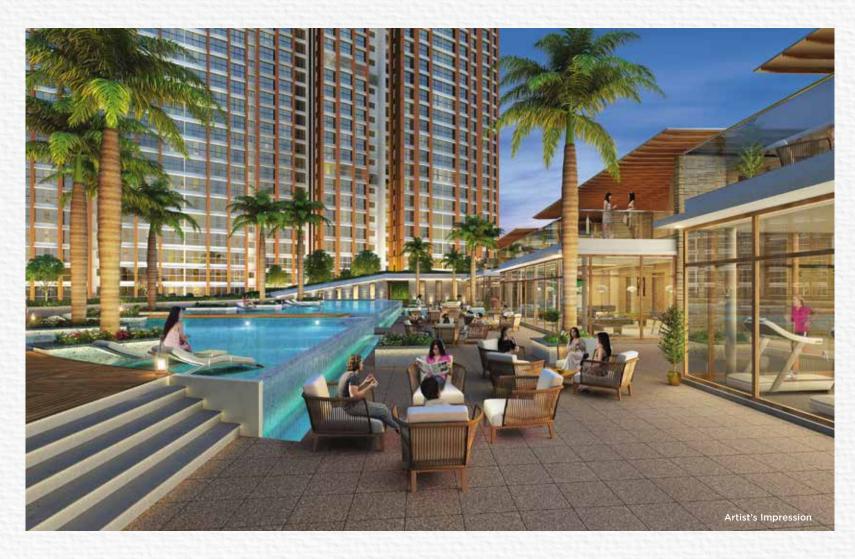

### THOUGHTFUL INDULGENCES CURATED FOR YOU

A 35,000 sq.ft. clubhouse, a cricket ground and much more.

Come home to a world where being healthy is considered as being happy. Runwal Forests is ready to elevate you to a world of fine experiences, from lush green open spaces, numerous exciting sports facilities, soothing recreational avenues to every comfort that's present to make you feel happier.

Numerous sports facilities

Multiple swimming pools

Café & convenience retail

Kids' play areas

The amenities shown are for reference purpose only. The furniture, fixtures, artefacts, equipments and fittings are not part of the standard actual clubs/amenities interiors/offerings. The allottee must refer to the agreement for sale for actual details.

## AMENITIES

- Central landscape areas
- Cricket ground
- Modern clubhouse with
  - State-of-the-art gymnasium
  - Party hall
  - Café/bakery
  - Mini-theatre
  - Basketball/Badminton court
  - Squash court
  - Tennis court
  - Games room
  - Baby créche
  - Music/art room
  - Steam/massage room
  - Convenience store
- Swimming pools
- Jogging/running/cycling track

- Zen garden
- Putting green
- Dedicated kids' play area
- Open air gymnasium
- Skating rink
- Yoga zone
- Senior citizen area