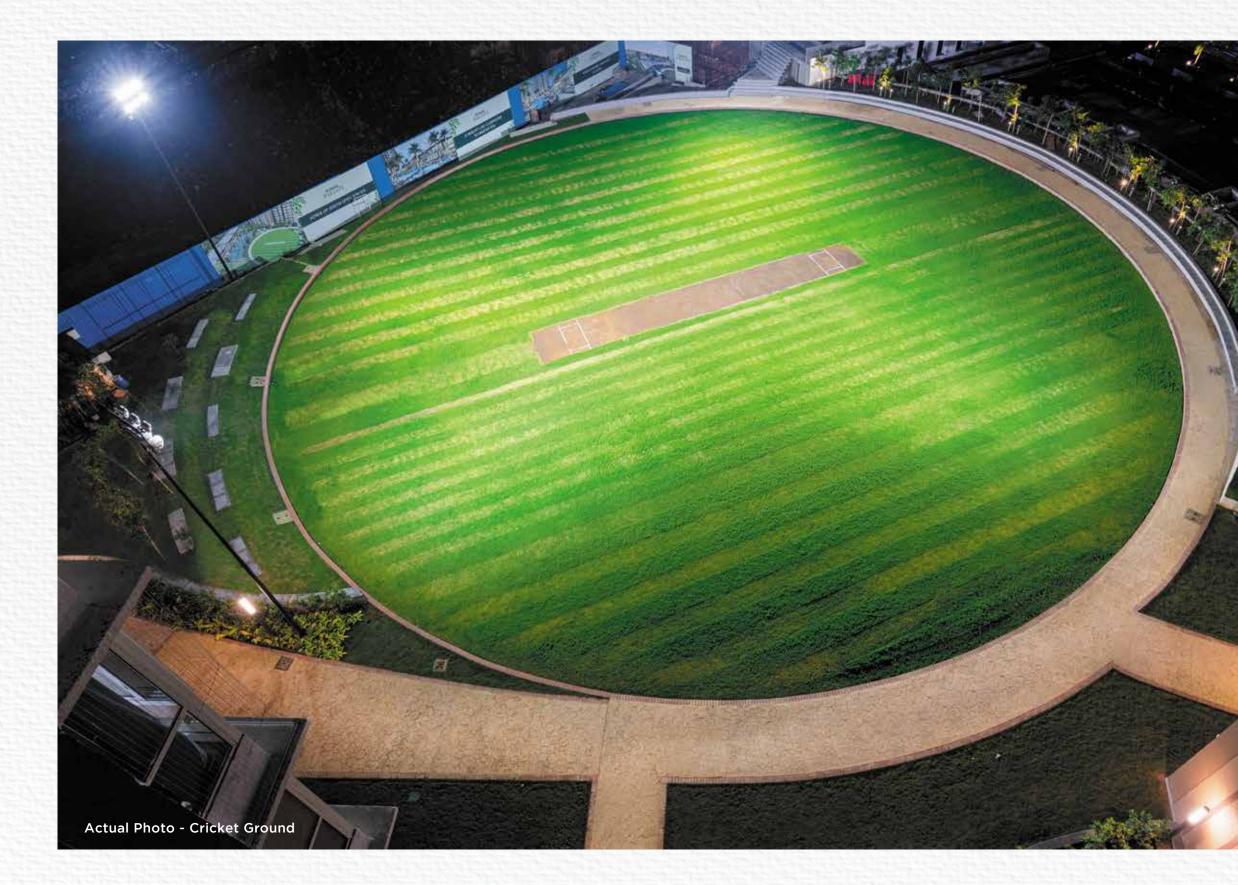

## AMENITIES

- Central landscape areas
- Cricket ground
- Modern clubhouse with
  - State-of-the-art gymnasium
  - Party hall
  - Café/bakery
  - Mini-theatre
  - Basketball/Badminton court
  - Squash court
  - Tennis court
  - Games room
  - Baby créche
  - Music/art room
  - Steam/massage room
  - Convenience store
- Swimming pools
- Jogging/running/cycling track