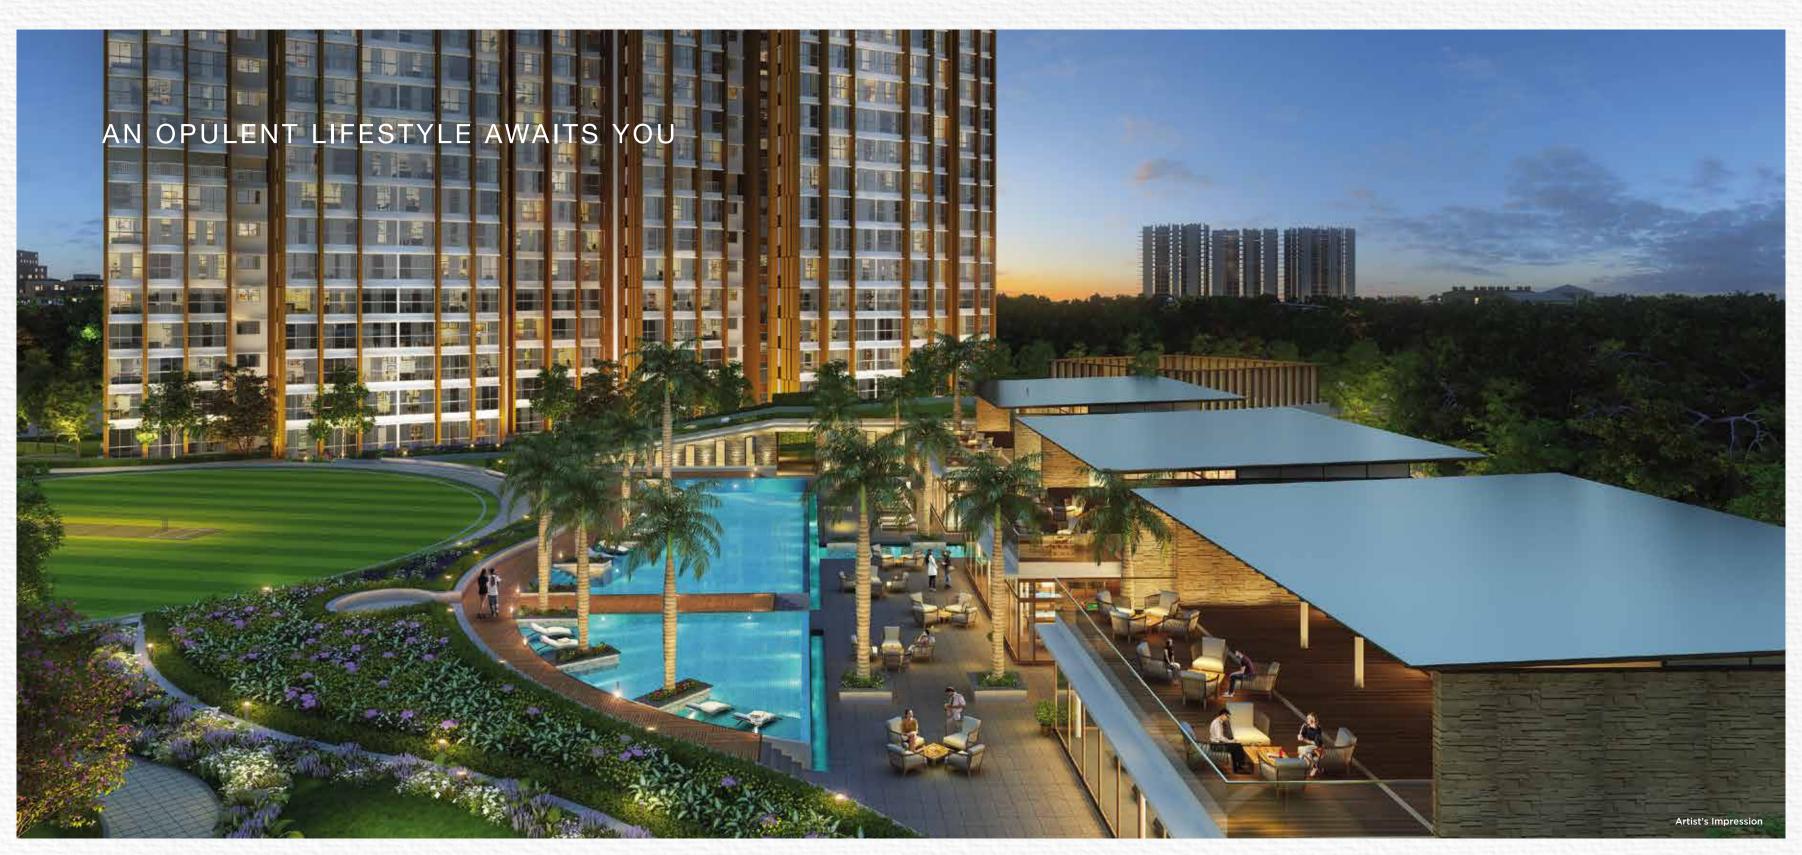

### AN ICONIC ADDRESS

Experience the joy of expanse & the luxury of a resort, right at home. Experience life at Runwal Forests.

### THOUGHTFUL INDULGENCES CURATED FOR YOU

A 35,000 sq.ft. clubhouse, a cricket ground and much more.

Come home to a world where being healthy is considered as being happy. Runwal Forests is ready to elevate you to a world of fine experiences, from lush green open spaces, numerous exciting sports facilities, soothing recreational avenues to every comfort that's present to make you feel happier.

Numerous sports facilities

Multiple swimming pools

Café & convenience retail

Kids' play areas

The amenities shown are for reference purpose only. The furniture, fixtures, artefacts, equipments and fittings are not part of the standard actual clubs/amenities interiors/offerings. The allottee must refer to the agreement for sale for actual details.

• Already a landmark in the neighbourhood • 15 acres pure residential campus • Urban forest-themed development • Large green open spaces • 35,000 Sq.Ft. grand clubhouse • Phase 1 completed & delivered