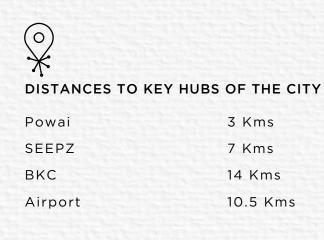

# THE JOYS OF LIVING AT THE

3 Kms 7 Kms 14 Kms 10.5 Kms

| Andheri      |  |
|--------------|--|
| Thane        |  |
| South Mumbai |  |

11 Kms

6.5 Kms

27 Kms

|         | RAIL CONNECTIVITY  |        |
|---------|--------------------|--------|
| 0 Km    | Upcoming Metro     | 0.1 Km |
| 1.4 Kms | Kanjurmarg Station | 1 Km   |
| 2.8 Kms | Bhandup Station    | 1 Km   |
| l1 Kms  |                    |        |
|         |                    |        |