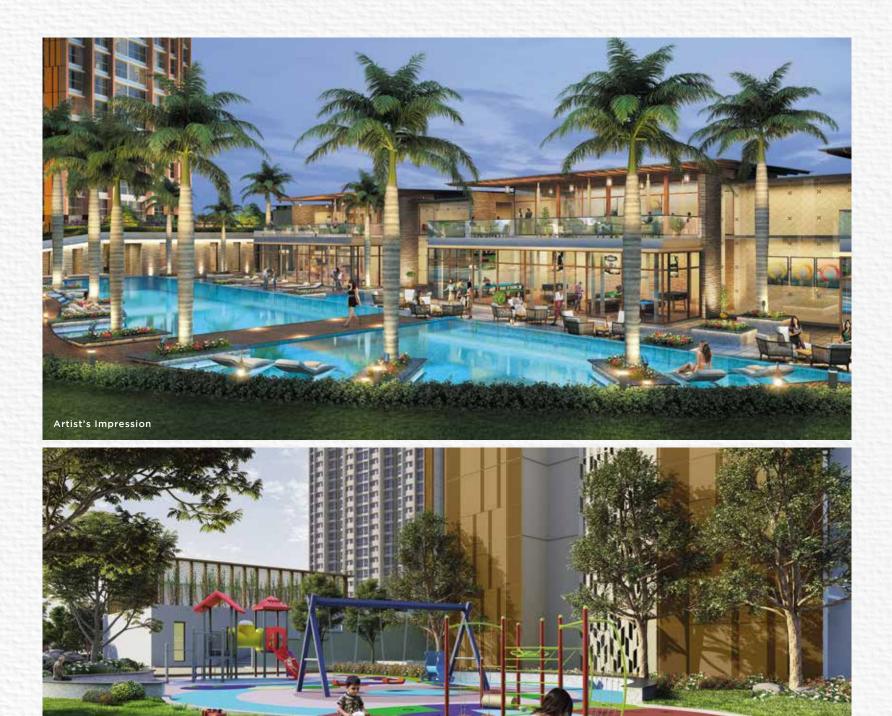

### THOUGHTFUL INDULGENCES CURATED FOR YOU

A 35,000 sq.ft. clubhouse, a cricket ground and much more.

Come home to a world where being healthy is considered as being happy. Runwal Forests is ready to elevate you to a world of fine experiences, from lush green open spaces, numerous exciting sports facilities, soothing recreational avenues to every comfort that's present to make you feel happier.

Numerous sports facilities

Multiple swimming pools

Café & convenience retail

Kids' play areas

The amenities shown are for reference purpose only. The furniture, fixtures, artefacts, equipments and fittings are not part of the standard actual clubs/amenities interiors/offerings. The allottee must refer to the agreement for sale for actual details.