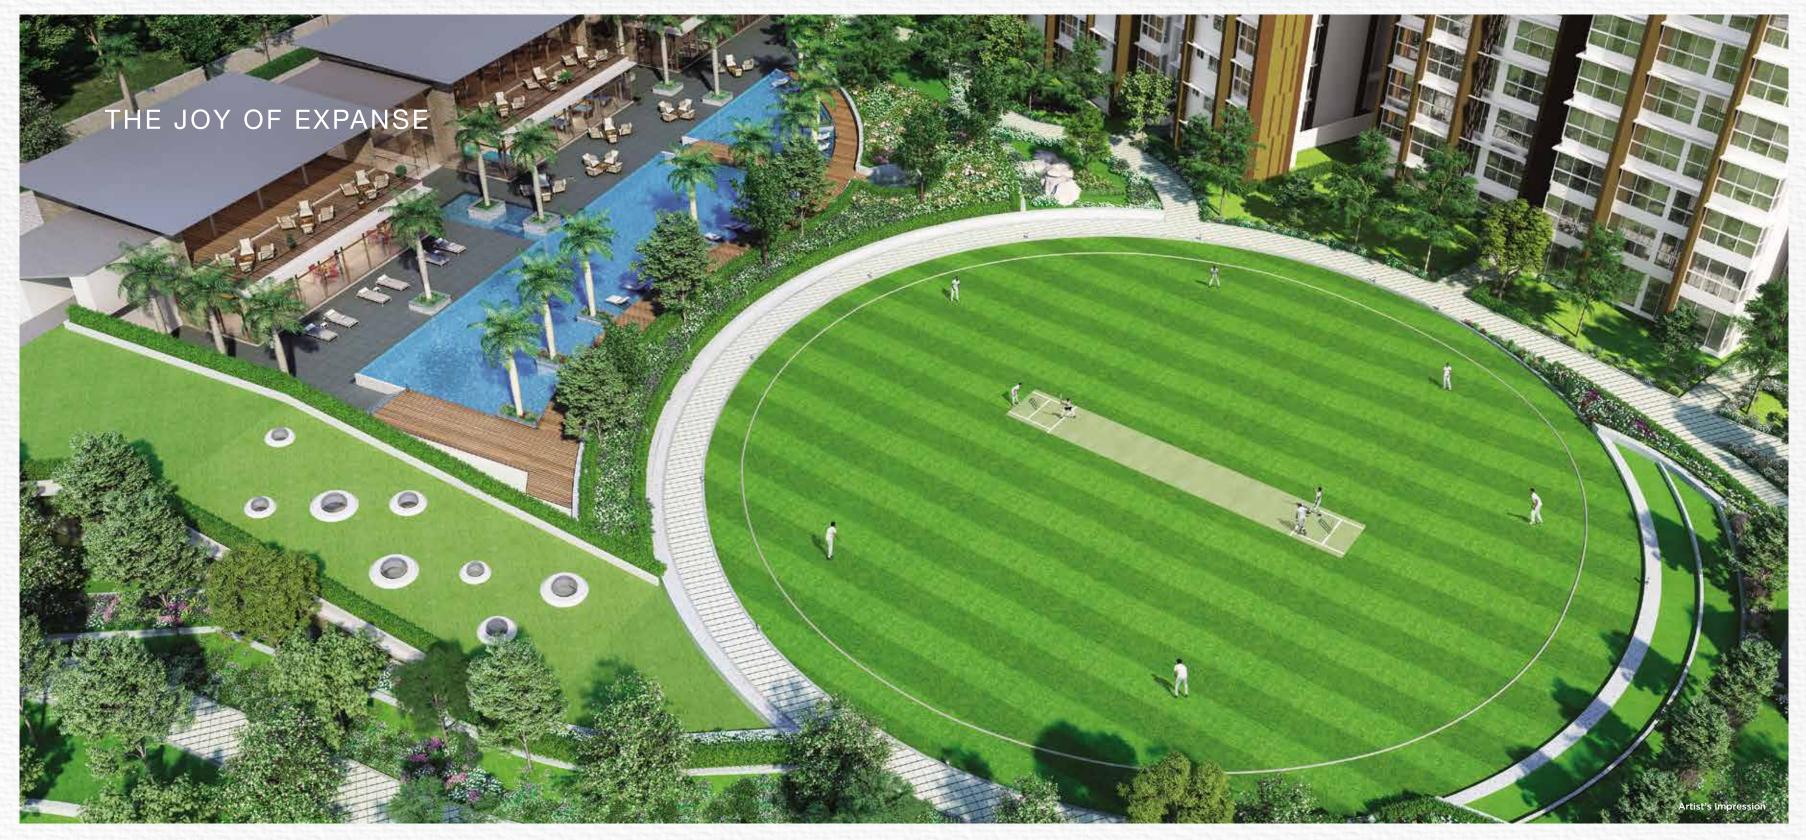

### THOUGHTFUL INDULGENCES CURATED FOR YOU

A 35,000 sq.ft. clubhouse, a cricket ground and much more.

Come home to a world where being healthy is considered as being happy. Runwal Forests is ready to elevate you to a world of fine experiences, from lush green open spaces, numerous exciting sports facilities, soothing recreational avenues to every comfort that's present to make you feel happier.

## AMENITIES

- Central landscape areas
- Cricket ground
- Modern clubhouse with
  - State-of-the-art gymnasium
  - Party hall
  - Café/bakery
  - Mini-theatre
  - Basketball/Badminton court
  - Squash court
  - Tennis court
  - Games room
  - Baby créche
  - Music/art room
  - Steam/massage room
  - Convenience store
- Swimming pools
- Jogging/running/cycling track