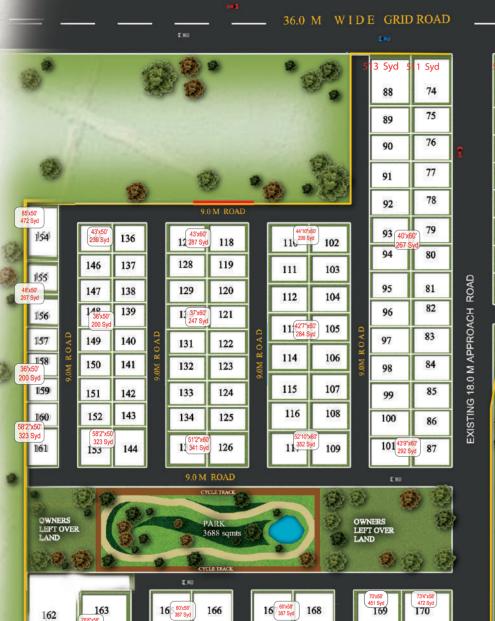

164

FUTURE EXPANSION (171)

|    | PH-II - SITE AREA- 16 AC -14 G |                   |                 |                                              |                                              |
|----|--------------------------------|-------------------|-----------------|----------------------------------------------|----------------------------------------------|
|    | SL.NO                          | PLOT AREA(sqyds)  | FACING          | Standard (G+1) Sq.ft and<br>can be construct | d Optional (G+1.5) Sq.ft<br>ed on the plots. |
|    | 1                              | 150 (27X50)       | E               | 1896                                         | 2122                                         |
|    | 2                              | 150 (27X50)       | W               | 1833                                         | 2113                                         |
|    | 3                              | 200(36X50)        | E               | 2273                                         | 2572                                         |
| 75 | 4                              | 200 (36X50)       | W               | 2268                                         | 2546                                         |
|    | 5                              | 247 (37X60)       | E               | 2651                                         | 2931                                         |
|    | 6                              | 247(37X60)        | W               | 2587                                         | 2900                                         |
|    | 7                              | 267(40X60)        | E               | 2950                                         | 3232                                         |
|    | 8                              | 267(40X60)        | W               | 2884                                         | 3209                                         |
|    | 9                              | 284(42'7"X60)     | E               | 3193                                         | 3529                                         |
|    | 10                             | 284(42'7"X60)     | W               | 3122                                         | 3449                                         |
|    | 11                             | 387(58X60)        | E               | 3420                                         | 4261                                         |
|    | 12                             | 387 (58X60)       | W               | 3400                                         | 4001                                         |
|    | 13                             | 341(51'2"X60)-P1  | PARK FACING (E) | 3193                                         | 3529                                         |
|    | 14                             | 341(51'2"X60)-P2  | PARK FACING (W) | 3122                                         | 3449                                         |
|    | 15                             | 352(52'10"X60)-P1 | PARK FACING (E) | 3193                                         | 3529                                         |
|    | 16                             | 352(52'10"X60)-P2 | PARK FACING (W) | 3122                                         | 3449                                         |
|    | 17                             | 292(43'9"x60)-P3  | PARK FACING (E) | 2950                                         | 3232                                         |
|    | 18                             | 292(43'9"x60)-P4  | PARK FACING (W) | 2884                                         | 3209                                         |
|    | 19                             | 323(50'X58'2")-P5 | PARK FACING (E) | 3144                                         | 3518                                         |
|    | 20                             | 323(50'X58'2")-P6 | PARK FACING (W) | 3155                                         | 3513                                         |