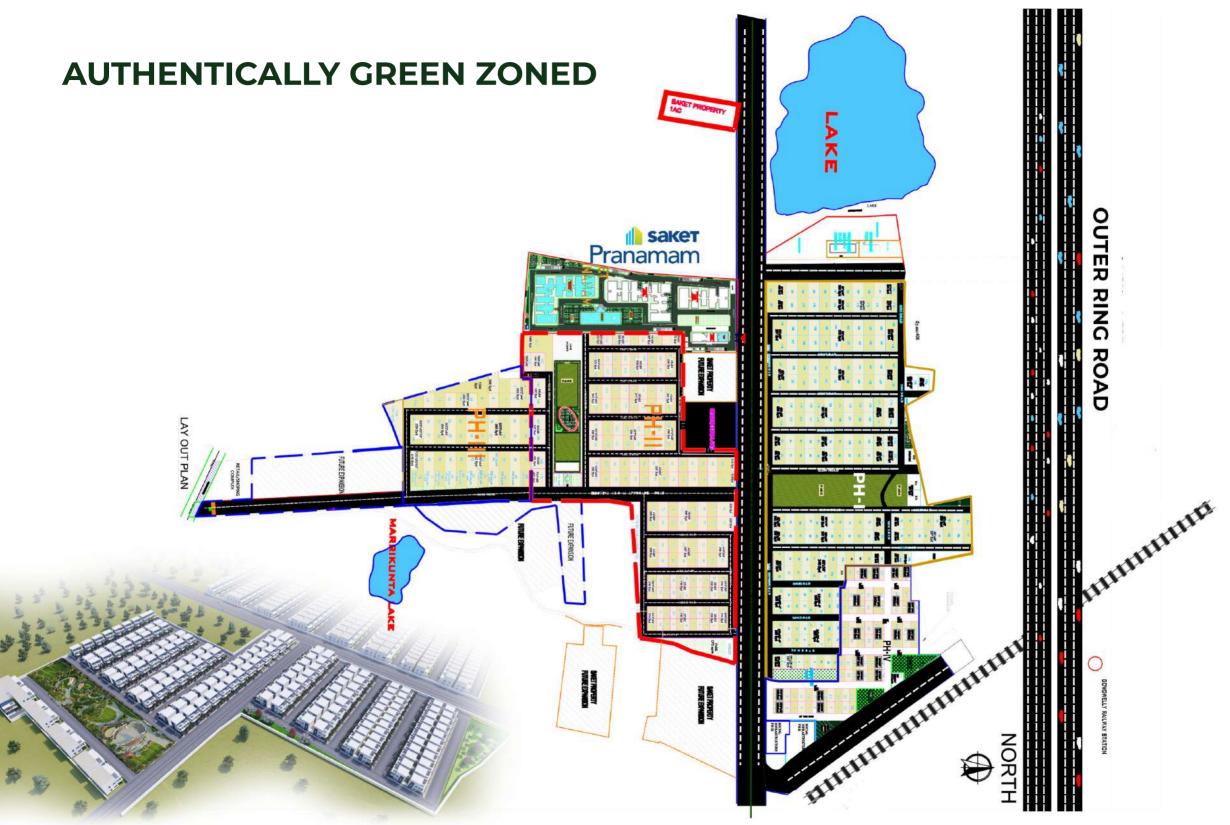

164

FUTURE EXPANSION (171)

|    | PH-II - SITE AREA- 16 AC -14 G |                   |                 |                                              |                                              |
|----|--------------------------------|-------------------|-----------------|----------------------------------------------|----------------------------------------------|
|    | SL.NO                          | PLOT AREA(sqyds)  | FACING          | Standard (G+1) Sq.ft and<br>can be construct | d Optional (G+1.5) Sq.ft<br>ed on the plots. |
|    | 1                              | 150 (27X50)       | E               | 1896                                         | 2122                                         |
|    | 2                              | 150 (27X50)       | W               | 1833                                         | 2113                                         |
|    | 3                              | 200(36X50)        | E               | 2273                                         | 2572                                         |
| 75 | 4                              | 200 (36X50)       | W               | 2268                                         | 2546                                         |
|    | 5                              | 247 (37X60)       | E               | 2651                                         | 2931                                         |
|    | 6                              | 247(37X60)        | W               | 2587                                         | 2900                                         |
|    | 7                              | 267(40X60)        | E               | 2950                                         | 3232                                         |
|    | 8                              | 267(40X60)        | W               | 2884                                         | 3209                                         |
|    | 9                              | 284(42'7"X60)     | E               | 3193                                         | 3529                                         |
|    | 10                             | 284(42'7"X60)     | W               | 3122                                         | 3449                                         |
|    | 11                             | 387(58X60)        | E               | 3420                                         | 4261                                         |
|    | 12                             | 387 (58X60)       | W               | 3400                                         | 4001                                         |
|    | 13                             | 341(51'2"X60)-P1  | PARK FACING (E) | 3193                                         | 3529                                         |
|    | 14                             | 341(51'2"X60)-P2  | PARK FACING (W) | 3122                                         | 3449                                         |
|    | 15                             | 352(52'10"X60)-P1 | PARK FACING (E) | 3193                                         | 3529                                         |
|    | 16                             | 352(52'10"X60)-P2 | PARK FACING (W) | 3122                                         | 3449                                         |
|    | 17                             | 292(43'9"x60)-P3  | PARK FACING (E) | 2950                                         | 3232                                         |
|    | 18                             | 292(43'9"x60)-P4  | PARK FACING (W) | 2884                                         | 3209                                         |
|    | 19                             | 323(50'X58'2")-P5 | PARK FACING (E) | 3144                                         | 3518                                         |
|    | 20                             | 323(50'X58'2")-P6 | PARK FACING (W) | 3155                                         | 3513                                         |