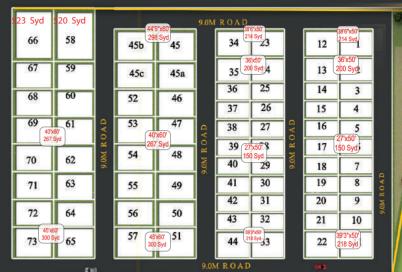

164

FUTURE EXPANSION (171)

|    | PH-II - SITE AREA- 16 AC -14 G |                   |                 |                                              |                                              |
|----|--------------------------------|-------------------|-----------------|----------------------------------------------|----------------------------------------------|
|    | SL.NO                          | PLOT AREA(sqyds)  | FACING          | Standard (G+1) Sq.ft and<br>can be construct | d Optional (G+1.5) Sq.ft<br>ed on the plots. |
|    | 1                              | 150 (27X50)       | E               | 1896                                         | 2122                                         |
|    | 2                              | 150 (27X50)       | W               | 1833                                         | 2113                                         |
|    | 3                              | 200(36X50)        | E               | 2273                                         | 2572                                         |
| 75 | 4                              | 200 (36X50)       | W               | 2268                                         | 2546                                         |
|    | 5                              | 247 (37X60)       | E               | 2651                                         | 2931                                         |
|    | 6                              | 247(37X60)        | W               | 2587                                         | 2900                                         |
|    | 7                              | 267(40X60)        | E               | 2950                                         | 3232                                         |
|    | 8                              | 267(40X60)        | W               | 2884                                         | 3209                                         |
|    | 9                              | 284(42'7"X60)     | E               | 3193                                         | 3529                                         |
|    | 10                             | 284(42'7"X60)     | W               | 3122                                         | 3449                                         |
|    | 11                             | 387(58X60)        | E               | 3420                                         | 4261                                         |
|    | 12                             | 387 (58X60)       | W               | 3400                                         | 4001                                         |
|    | 13                             | 341(51'2"X60)-P1  | PARK FACING (E) | 3193                                         | 3529                                         |
|    | 14                             | 341(51'2"X60)-P2  | PARK FACING (W) | 3122                                         | 3449                                         |
|    | 15                             | 352(52'10"X60)-P1 | PARK FACING (E) | 3193                                         | 3529                                         |
|    | 16                             | 352(52'10"X60)-P2 | PARK FACING (W) | 3122                                         | 3449                                         |
|    | 17                             | 292(43'9"x60)-P3  | PARK FACING (E) | 2950                                         | 3232                                         |
|    | 18                             | 292(43'9"x60)-P4  | PARK FACING (W) | 2884                                         | 3209                                         |
|    | 19                             | 323(50'X58'2")-P5 | PARK FACING (E) | 3144                                         | 3518                                         |
|    | 20                             | 323(50'X58'2")-P6 | PARK FACING (W) | 3155                                         | 3513                                         |