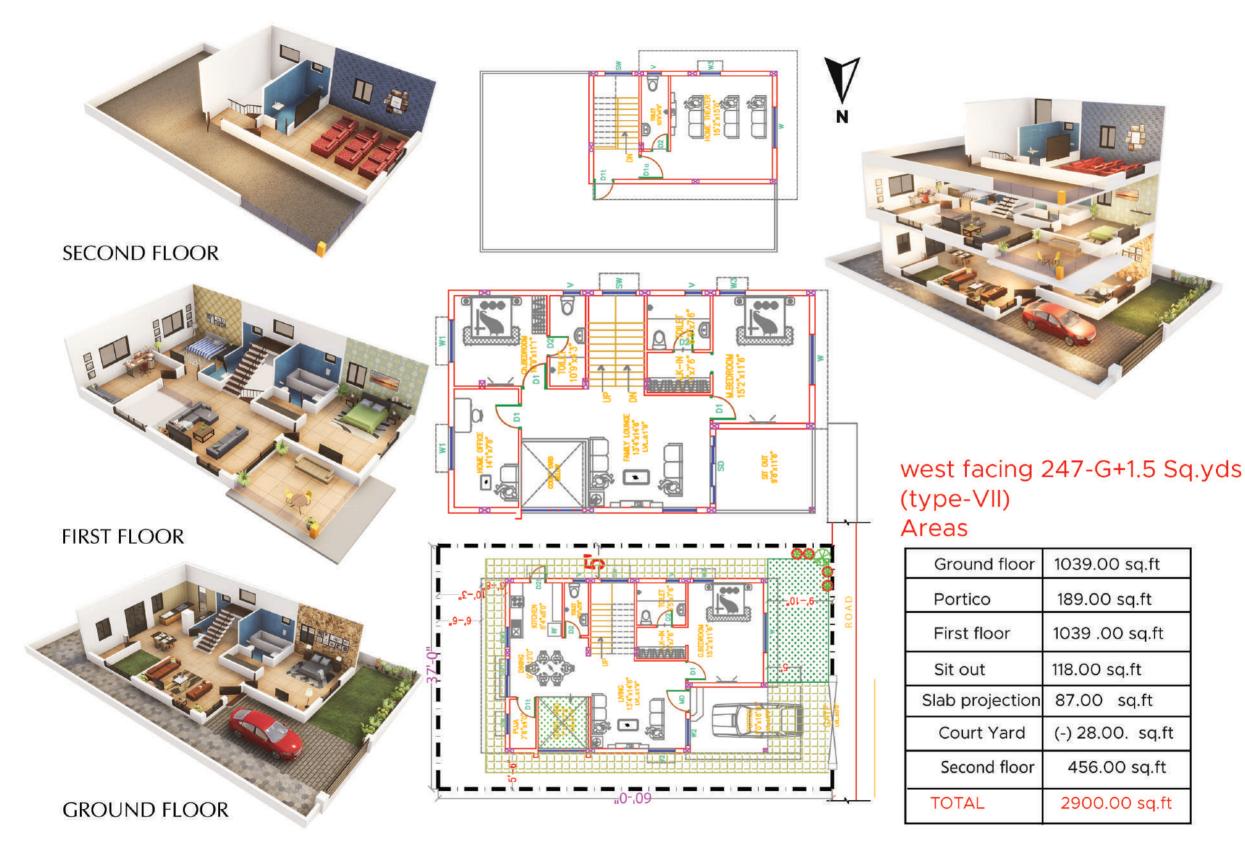

**GROUND FLOOR** 

Note: The Electrical Fittings/fixtures, shown in the image are only indicative in nature and are only for the purpose of illustrating/indicating a possible floor plan in the sample villa shown do not form part of the Standard Specifications/ amenities/ services to be provided in the apartment by the Promoter. The same is for illustration purpose only. All specifications of the apartment shall be as per the Final Agreement between the Parties."