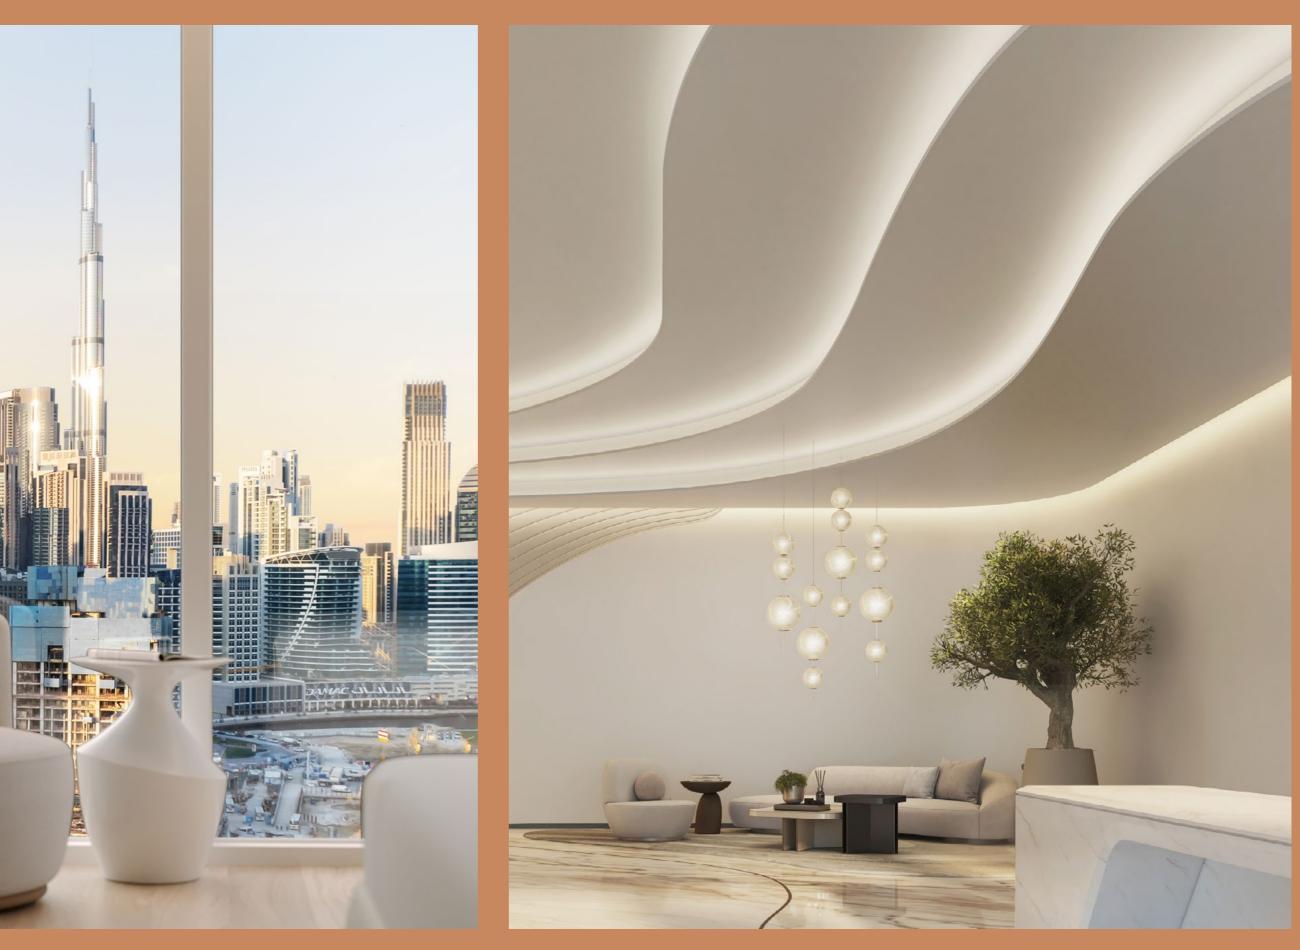

## DIFFERENT PERSPECTIVE?

W Ε

DG1 is located in the heart of Business Bay directly on Dubai Canal, where stunning views of the city and the water will impress the residents and their guests. The units enjoy North and East/ West views, all of them facing Downtown Dubai and Burj Khalifa.

## L O C A T I O N

The strategic location of DG1 grants an unbelievable proximity to all that matters. With Burj Khalifa, Dubai Mall and Dubai Opera just a few steps away, and easy access to main roads like Sheikh Zayed Rd, Al Khail Rd and Meydan Rd, DG1 truly embodies the vibrant soul of the city.