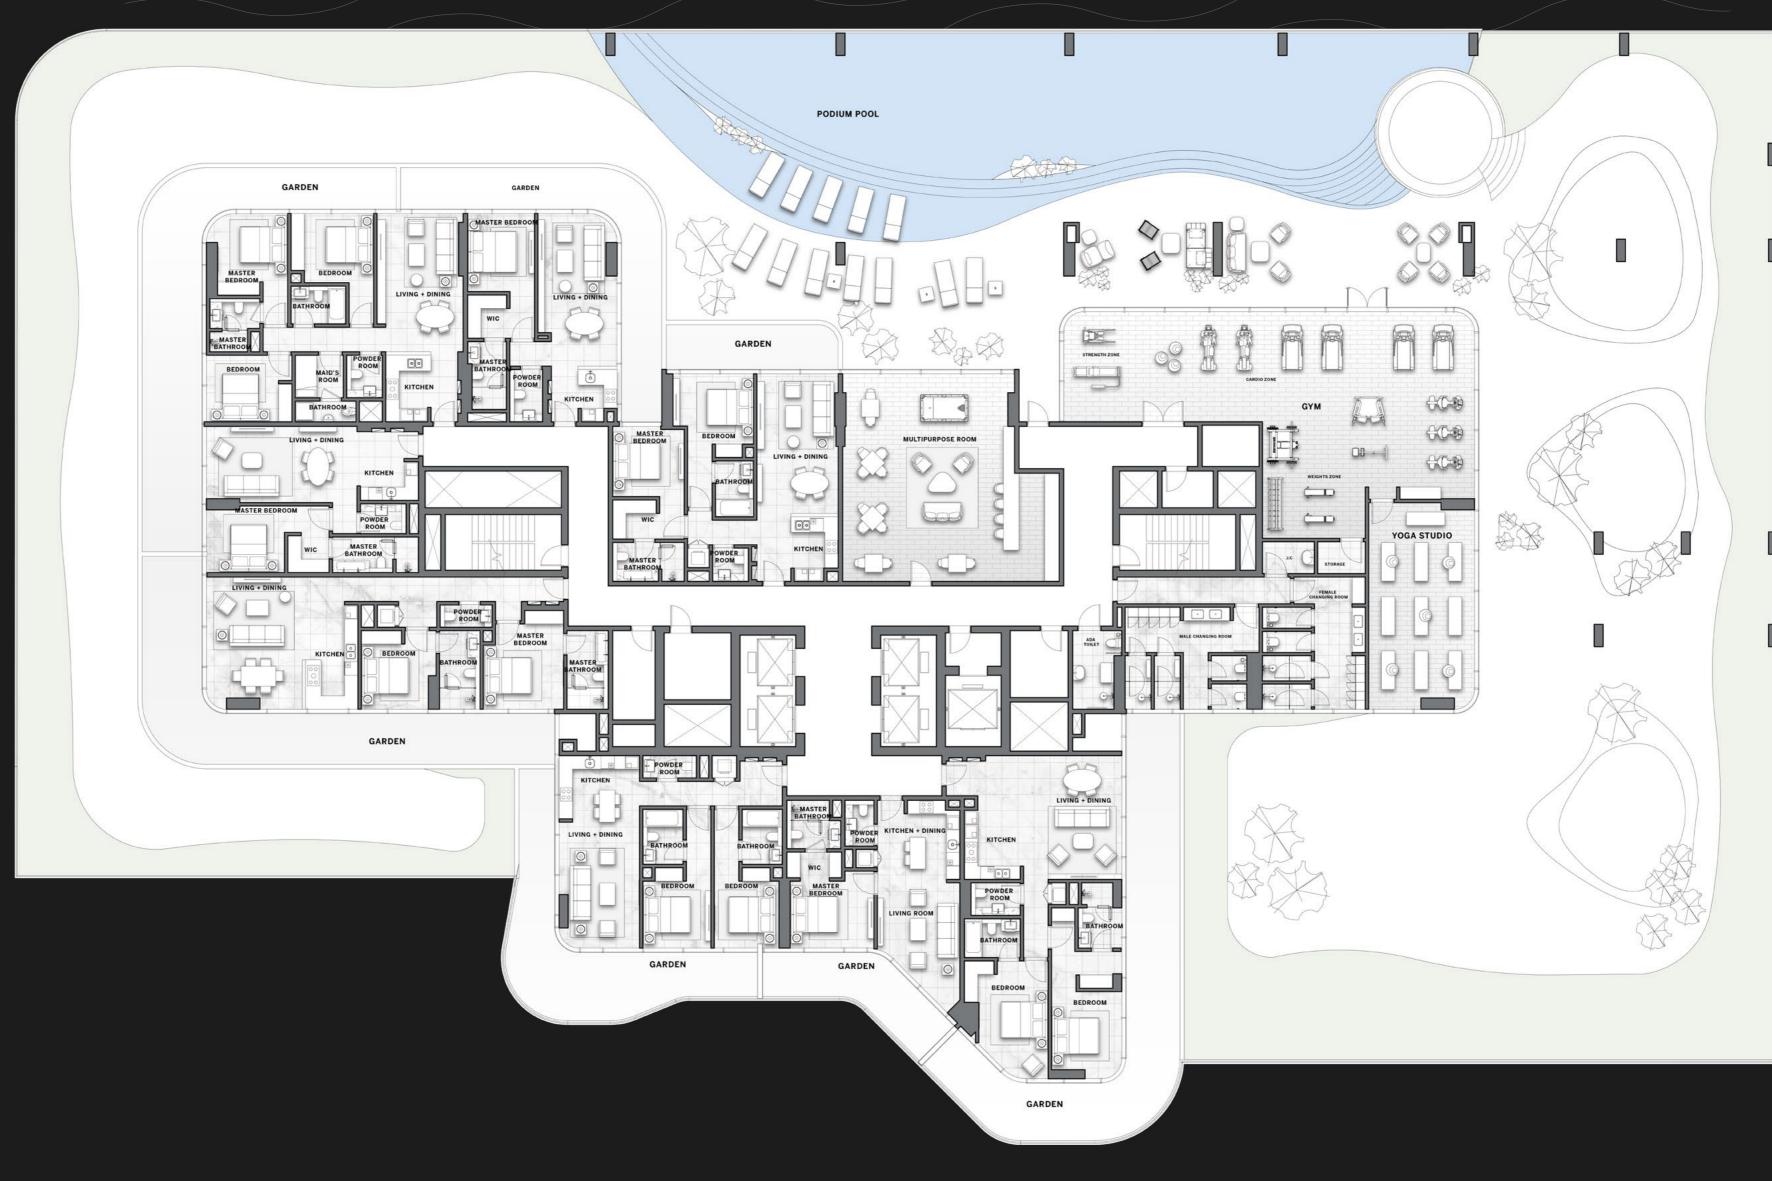

## DELVE INTO THE INFINITY OOL DIRECTLY Ρ BY THE CANAL

The Infinity pool at DG1 is a tranquil experience like no other, situated next to a children play area. Directly overlooking the Dubai Canal, you will feel as though your midday swim is a getaway around the canal.

## GARDEN

Get away from the urban jungle and immerse yourself in the enchanting Sky Garden on the rooftop. Located on level 16, this is a peaceful nest to reconnect with nature.

E A C E P There's no need to travel far in order

to find real peace of mind. A yoga studio in the building will be at disposal of residents who are looking for a workout or a meditation session, without leaving their home.

# S T A T E O F T H E A R T G Y M A N D R E C R E A T I O N A N D R E C R E A T I O N A L S P A C E S V V V V V V V V V V V V V V V V V V V V V V V V V V V V V V V V V V V V V V V V V V V V V V V V V V V V V V V V V V V V V V V V V

With open views of lush green spaces, the distinctive gym is fully equipped with everything one desires to refuel for the day ahead.