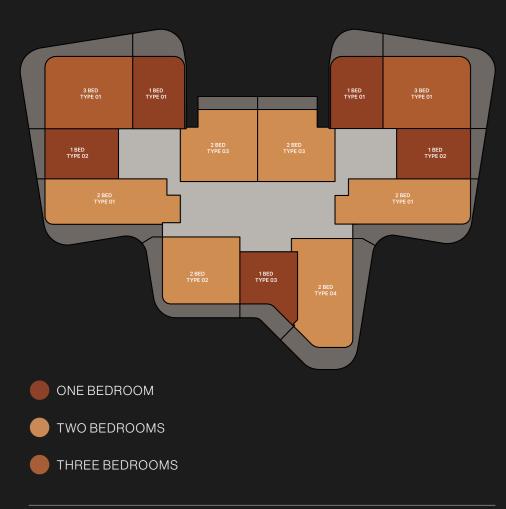

## TYPICAL FLOOR PLAN 01A

levels 02 - 04 , 09 - 12

ONE BEDROOM

TWO BEDROOMS

THREE BEDROOMS

Disclaimer: All pictures, plans, layouts, information, data and details included in this brochure are indicative only and may change at any time up to the final 'as built' status in accordance with final designs of the project, regulatory approvals and planning permissions. All accessories and interior finishes such as wallpaper, chandeliers, furniture, electronics, white goods, curtains, hard and soft landscaping, pavements, features, gym, swimming pool(s) and other elements displayed in the brochure, or within the show apartment or between the plot boundary and the unit, are not part of the unit and are shown for illustrative purposes only. BURJ KHALIFA

## DUBAI CANAL

CITY VIEW S

## TYPICAL FLOOR PLAN 0 1 A

LEVELS 02 - 04 , 09 - 12

Disclaimer: All pictures, plans, layouts, information, data and details included in this brochure are indicative only and may change at any time up to the final 'as built' status in accordance with final designs of the project, regulatory approvals and planning permissions. All accessories and interior finishes such as wallpaper, chandeliers, furniture, electronics, white goods, curtains, hard and soft landscaping, pavements, features, gym, swimming pool(s) and other elements displayed in the brochure, or within the show apartment or between the plot boundary and the

B U R J K H A L I F A

CANAL DUBAI

CITY VIEWS