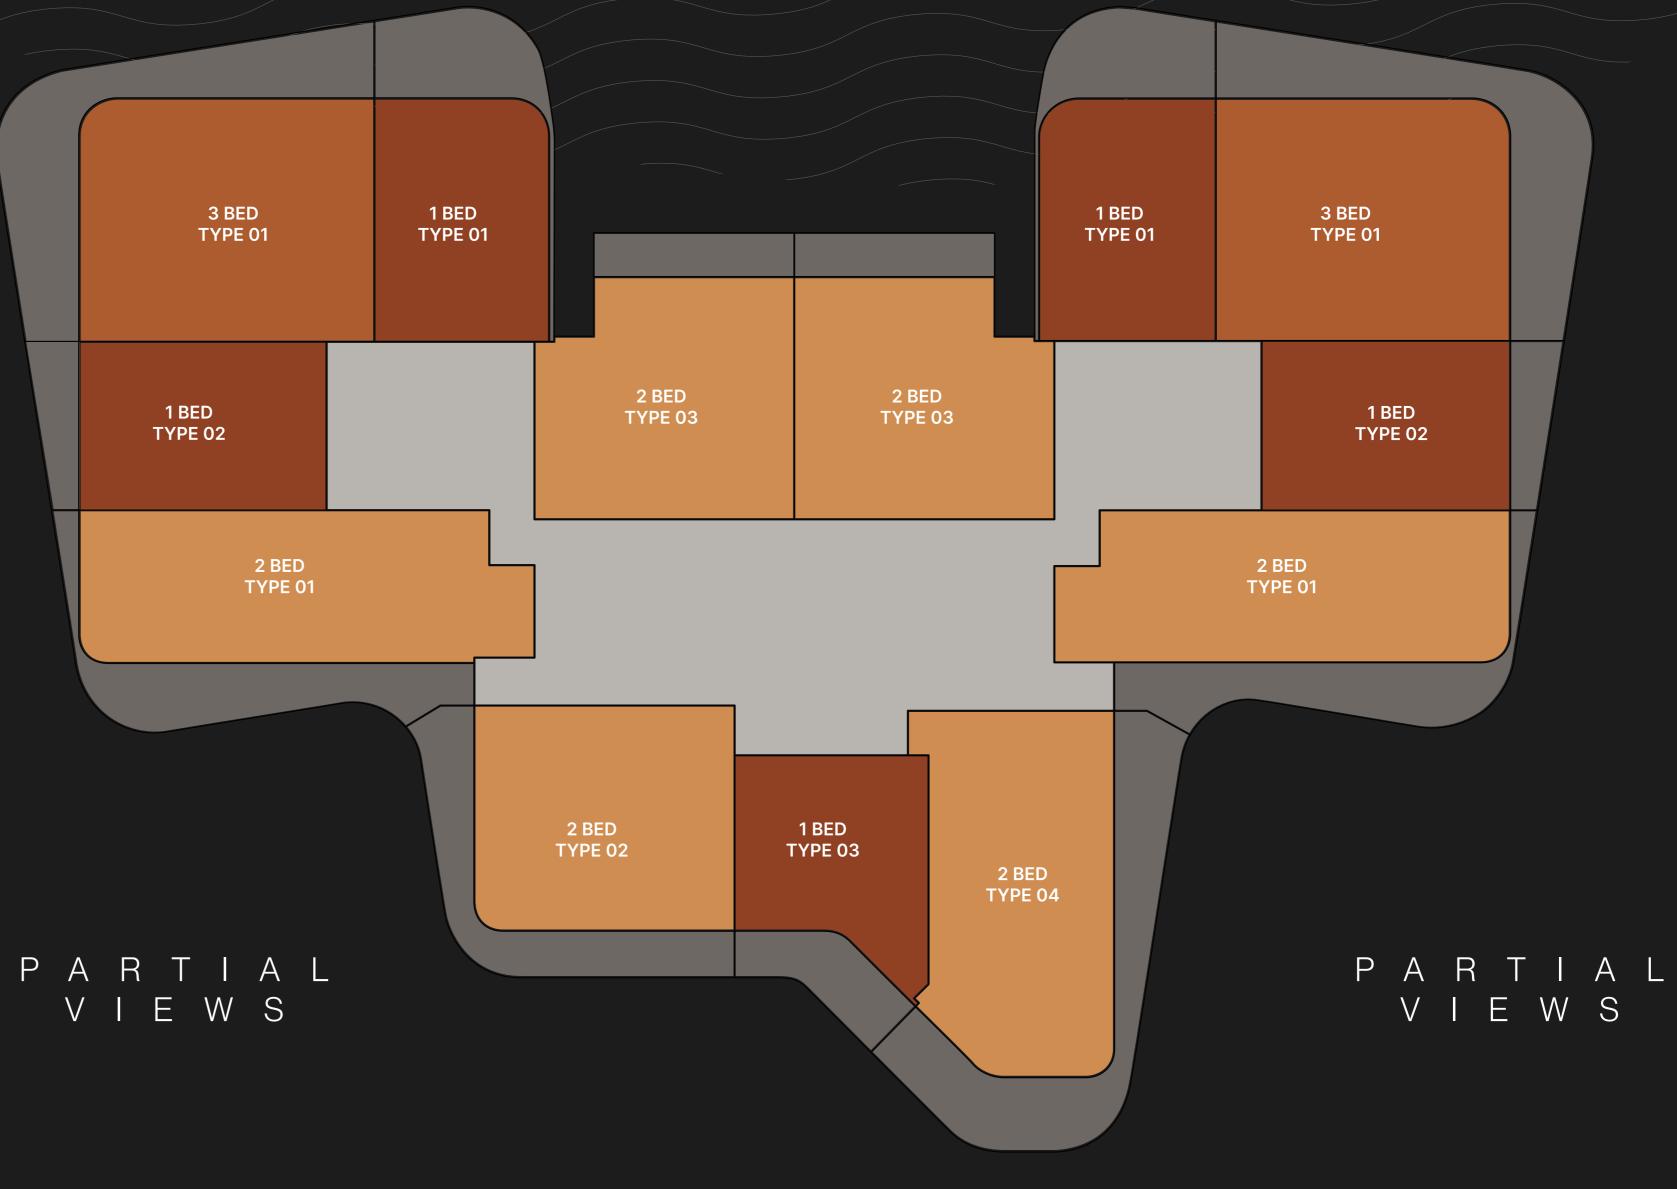

## TYPICAL FLOOR PLAN 01A

levels 02 - 04 , 09 - 12

ONE BEDROOM

TWO BEDROOMS

THREE BEDROOMS

Disclaimer: All pictures, plans, layouts, information, data and details included in this brochure are indicative only and may change at any time up to the final 'as built' status in accordance with final designs of the project, regulatory approvals and planning permissions. All accessories and interior finishes such as wallpaper, chandeliers, furniture, electronics, white goods, curtains, hard and soft landscaping, pavements, features, gym, swimming pool(s) and other elements displayed in the brochure, or within the show apartment or between the plot boundary and the unit, are not part of the unit and are shown for illustrative purposes only. BURJ KHALIFA

## DUBAI CANAL

CITY VIEW S

## TYPICAL FLOOR PLAN 0 1 A

LEVELS 02 - 04 , 09 - 12

Disclaimer: All pictures, plans, layouts, information, data and details included in this brochure are indicative only and may change at any time up to the final 'as built' status in accordance with final designs of the project, regulatory approvals and planning permissions. All accessories and interior finishes such as wallpaper, chandeliers, furniture, electronics, white goods, curtains, hard and soft landscaping, pavements, features, gym, swimming pool(s) and other elements displayed in the brochure, or within the show apartment or between the plot boundary and the

B U R J K H A L I F A

CANAL DUBAI

CITY VIEWS