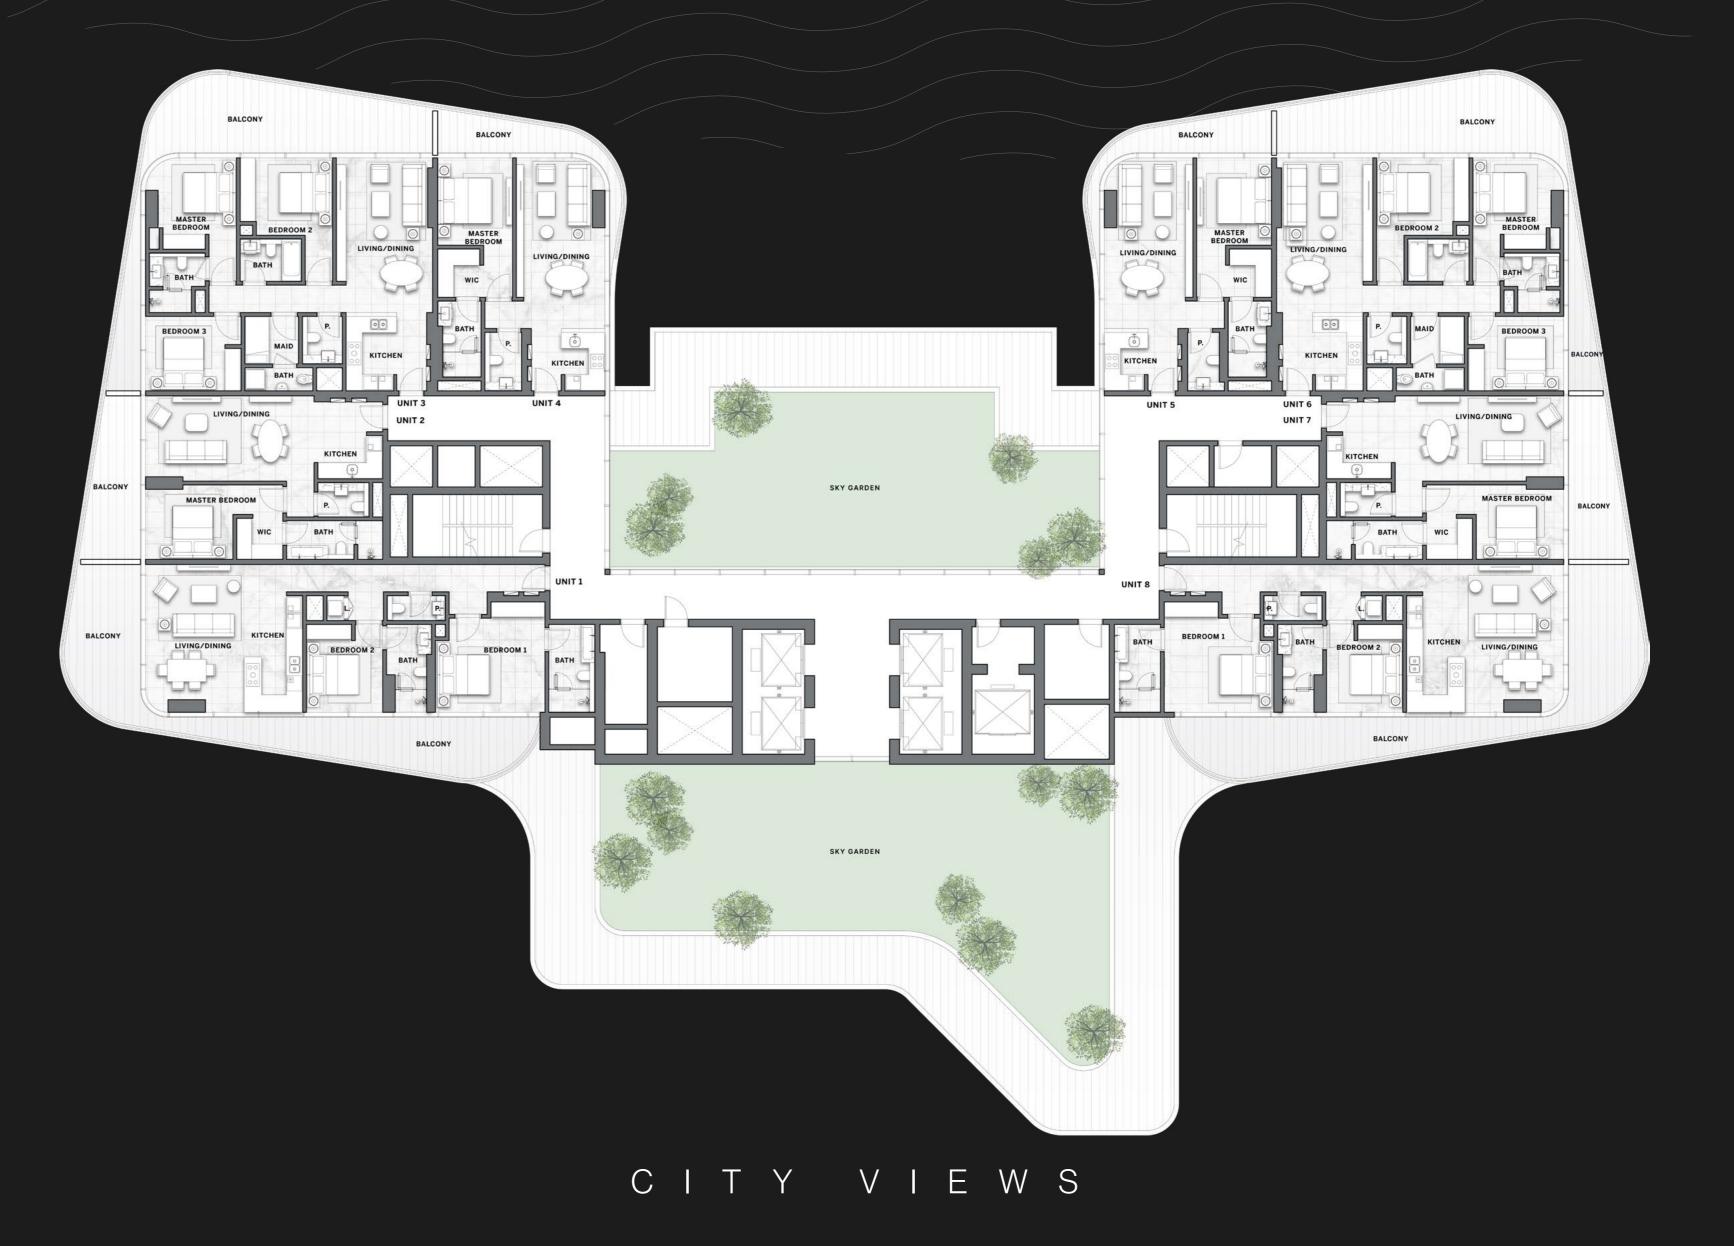

## FLOOR PLANS

## TYPICAL FLOOR PLAN GARDEN SUITES

level 01

TWO BEDROOMS

THREE BEDROOMS

Disclaimer: All pictures, plans, layouts, information, data and details included in this brochure are indicative only and may change at any time up to the final 'as built' status in accordance with final designs of the project, regulatory approvals and planning permissions. All accessories and interior finishes such as wallpaper, chandeliers, furniture, electronics, white goods, curtains, hard and soft landscaping, pavements, features, gym, swimming pool(s) and other elements displayed in the brochure, or within the show apartment or between the plot boundary and the unit, are not part of the unit and are shown for illustrative purposes only.

## TYPICAL FLOOR PLAN GARDEN SUITES

l e v e l 01

TWO BEDROOMS

THREE BEDROOMS

Disclaimer: All pictures, plans, layouts, information, data and details included in this brochure are indicative only and may change at any time up to the final 'as built' status in accordance with final designs of the project, regulatory approvals and planning permissions. All accessories and interior finishes such as wallpaper, chandeliers, furniture, electronics, white goods, curtains, hard and soft landscaping, pavements, features, gym, swimming pool(s) and other elements displayed in the brochure, or within the show apartment or between the plot boundary and the unit, are not part of the unit and are shown for illustrative purposes only.