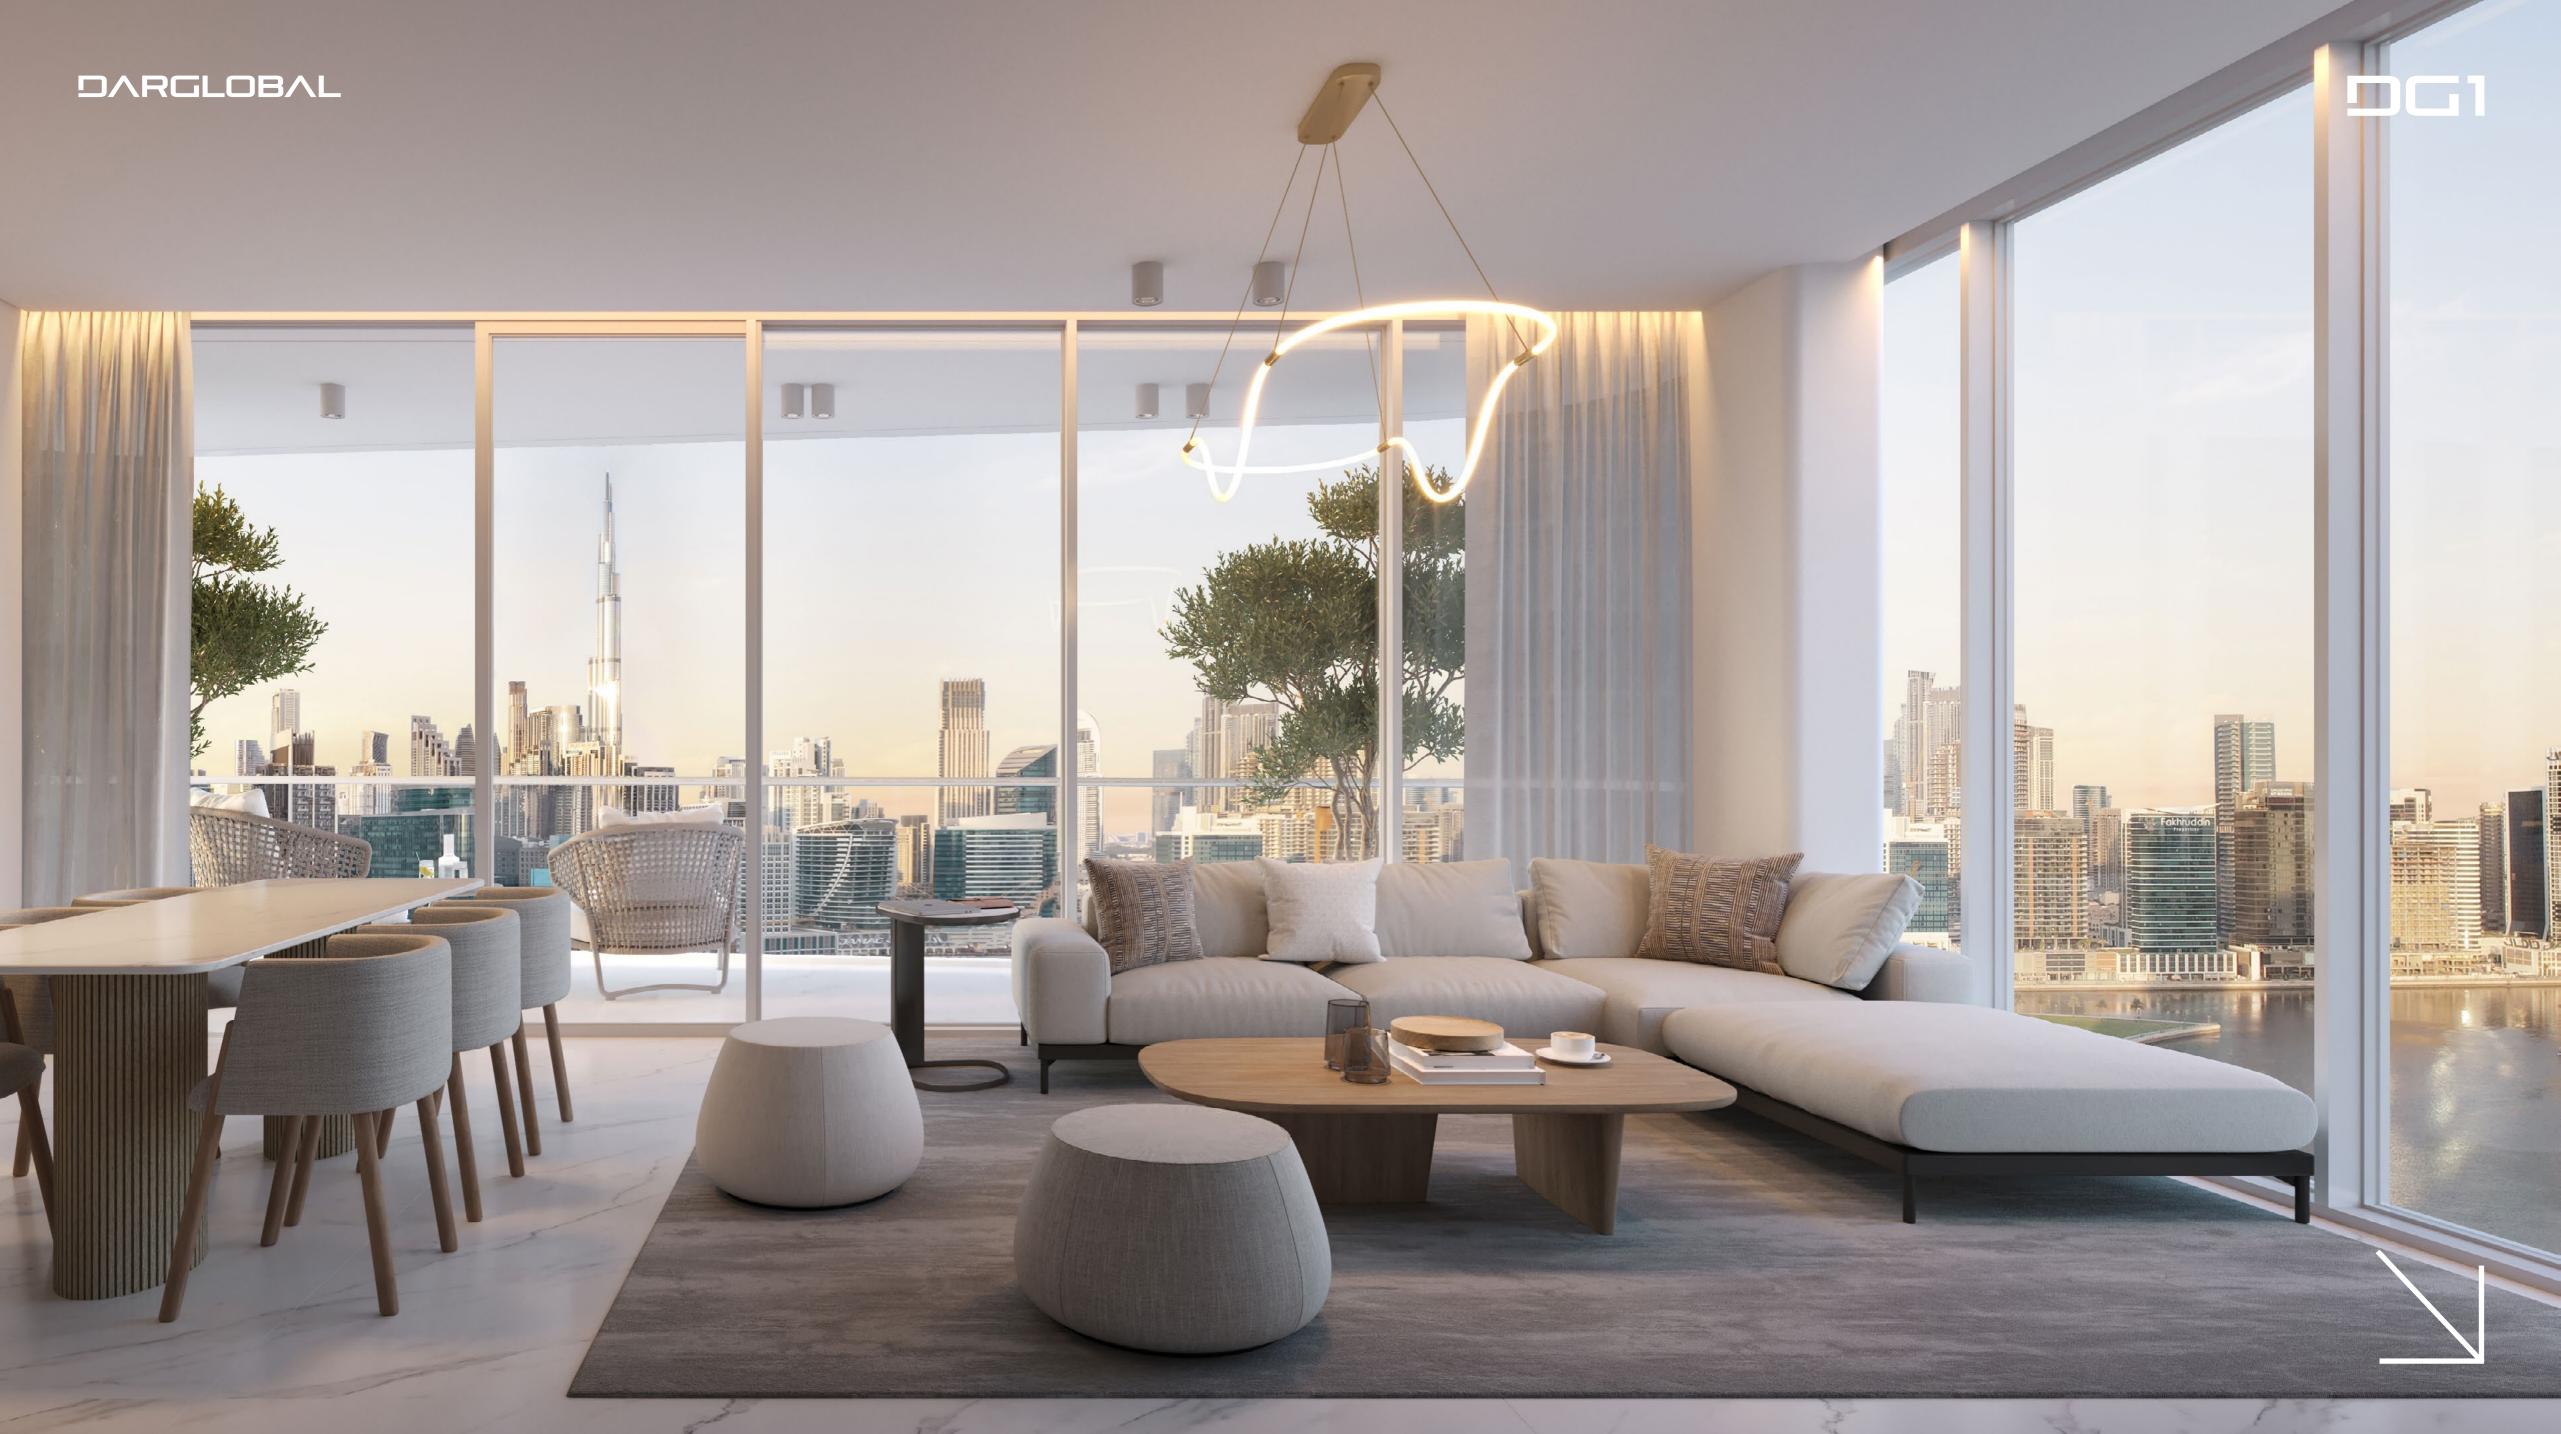

Constantino,

In the building, a great variety of residences in terms of spaces and sizes is conceived to satisfy every kind of need. Style, comfort and luxury are what make these apartments truly unique: decorated with a classy and contemporary taste, each with a private balcony to enjoy the impressive views.

## THE SPACE INSIDE DG1 HAS BEEN DESIGNED AND CRAFTED TO THE HIGHEST STANDARDS, IN ORDER TO OFFER A TRULY UNIQUE & PREMIUM LIVING EXPERIENCE.

## MARVELISNOTADETALLLLLL

The materials and the finishings that compose the residential units are of the finest quality and standard. European marble floors and european bathroom fixtures underline the superior class of these spaces, as well as the stylish European kitchens.