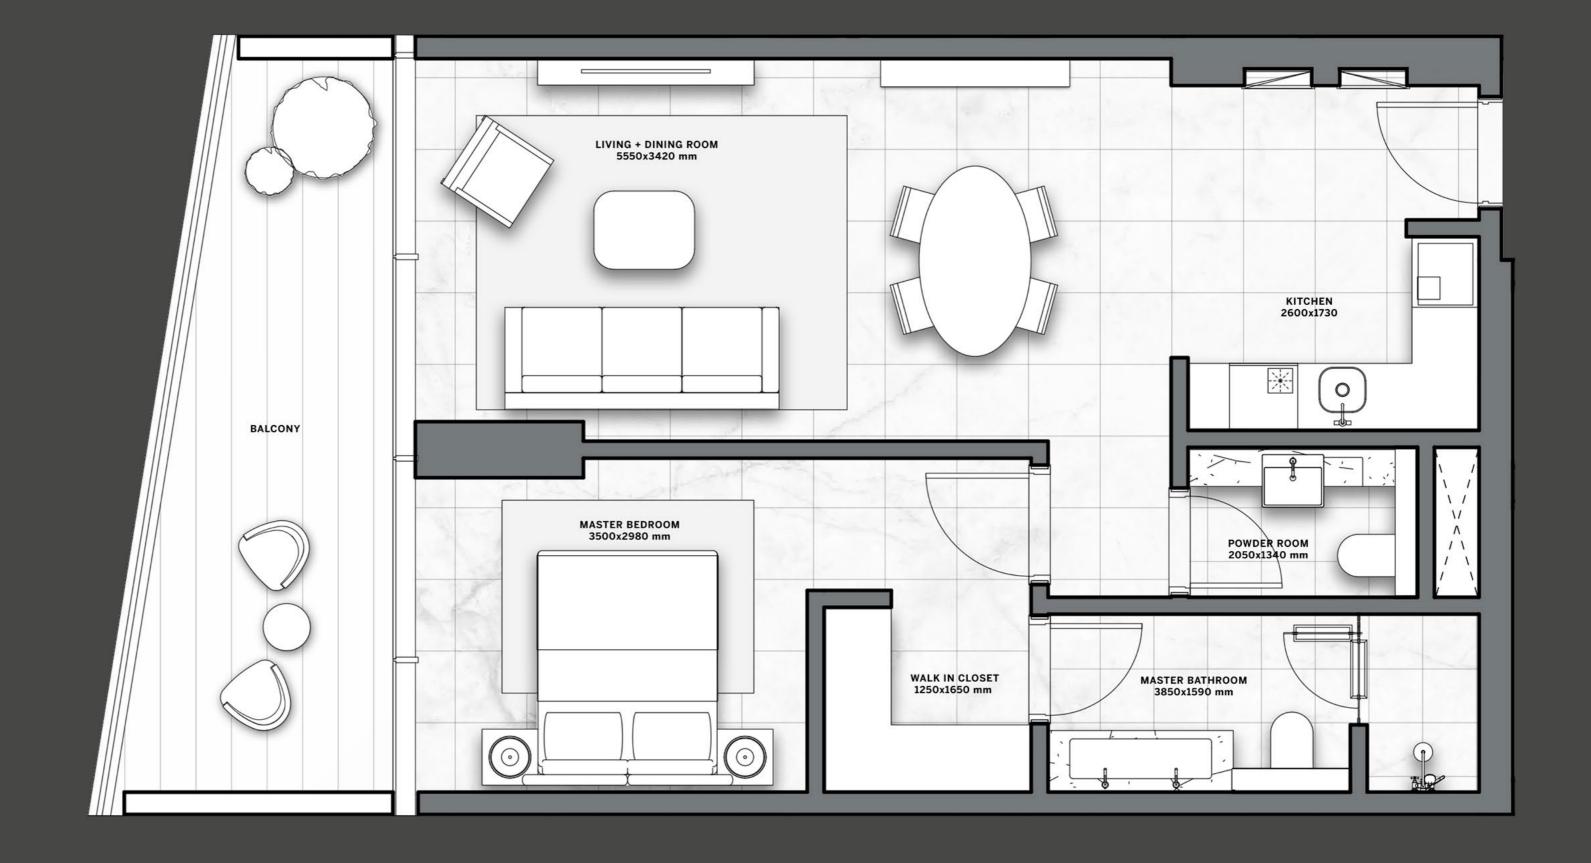

Constantino,

In the building, a great variety of residences in terms of spaces and sizes is conceived to satisfy every kind of need. Style, comfort and luxury are what make these apartments truly unique: decorated with a classy and contemporary taste, each with a private balcony to enjoy the impressive views.

## THE SPACE INSIDE DG1 HAS BEEN DESIGNED AND CRAFTED TO THE HIGHEST STANDARDS, IN ORDER TO OFFER A TRULY UNIQUE & PREMIUM LIVING EXPERIENCE.

## MARVELISNOTADETALLLLLL

The materials and the finishings that compose the residential units are of the finest quality and standard. European marble floors and european bathroom fixtures underline the superior class of these spaces, as well as the stylish European kitchens.