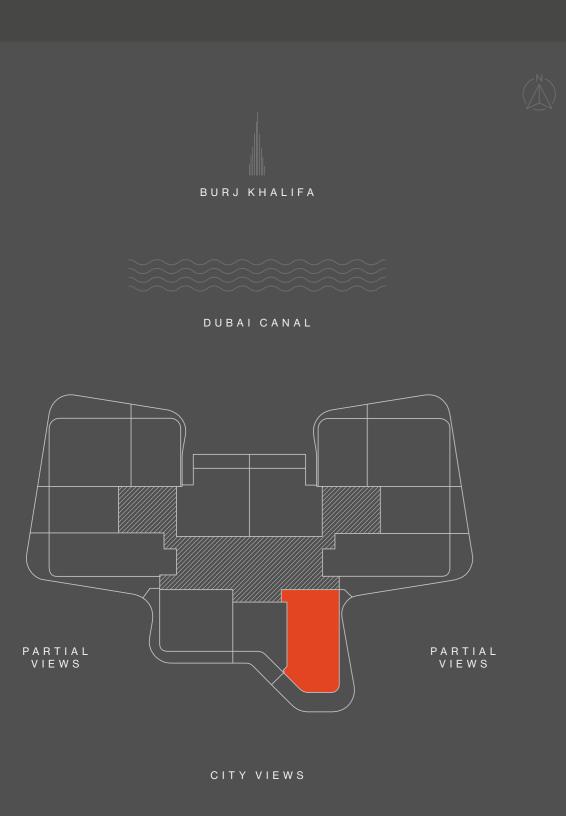

## TYPICAL FLOOR PLAN 01A

levels 02 - 04 , 09 - 12

ONE BEDROOM

TWO BEDROOMS

THREE BEDROOMS

Disclaimer: All pictures, plans, layouts, information, data and details included in this brochure are indicative only and may change at any time up to the final 'as built' status in accordance with final designs of the project, regulatory approvals and planning permissions. All accessories and interior finishes such as wallpaper, chandeliers, furniture, electronics, white goods, curtains, hard and soft landscaping, pavements, features, gym, swimming pool(s) and other elements displayed in the brochure, or within the show apartment or between the plot boundary and the unit, are not part of the unit and are shown for illustrative purposes only. BURJ KHALIFA

## DUBAI CANAL

CITY VIEW S

B U R J K H A L I F A

CANAL DUBAI

CITY VIEWS