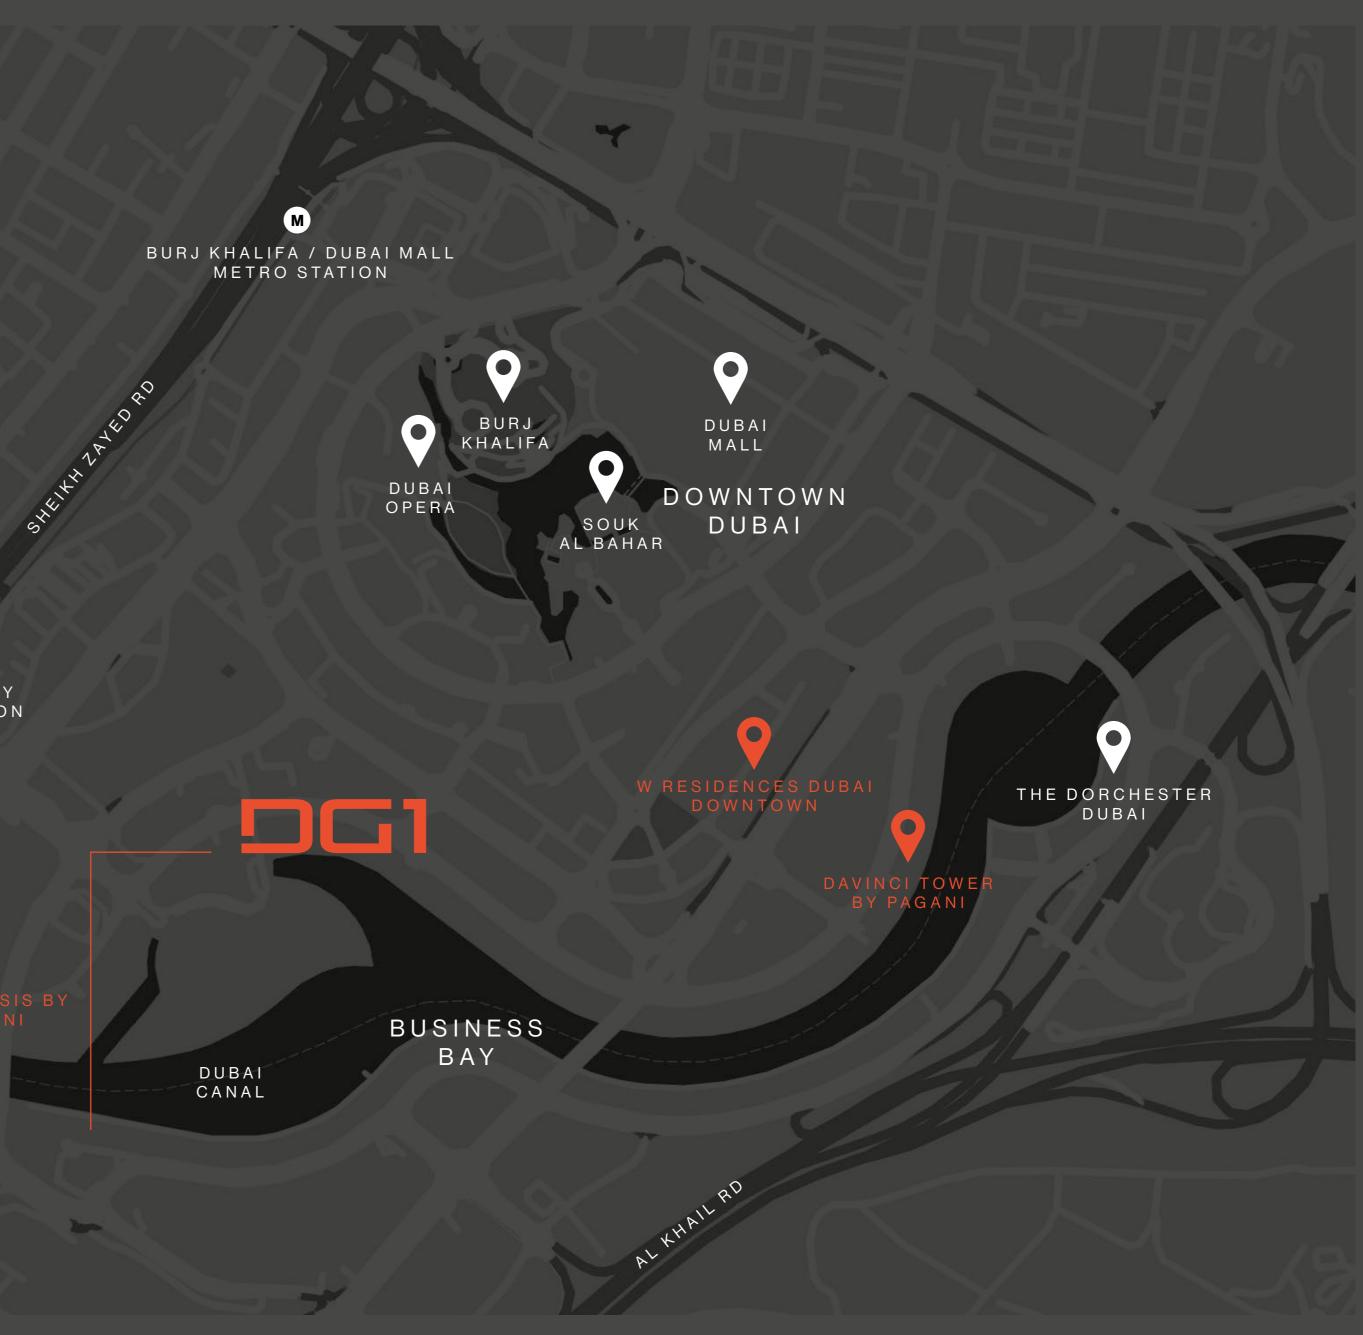

## L O C A T I O N

The strategic location of DG1 grants an unbelievable proximity to all that matters. With Burj Khalifa, Dubai Mall and Dubai Opera just a few steps away, and easy access to main roads like Sheikh Zayed Rd, Al Khail Rd and Meydan Rd, DG1 truly embodies the vibrant soul of the city.

| 4 MIN TO  | ♥ URBAN OASIS BY MISSONI             |
|-----------|--------------------------------------|
| 4 MIN TO  | HILTON HOTEL DUBAI                   |
| 4 MIN TO  | JW MARRIOTT DUBAI                    |
| 5 MIN TO  | THE DUBAI OPERA                      |
| 5 MIN TO  | <b>Q</b> DAVINCI TOWER BY PAGANI     |
| 6 MIN TO  | BURJ KHALIFA                         |
| 6 MIN TO  | THE DUBAI MALL                       |
| 6 MIN TO  | THE DORCHESTER DUBAI                 |
| 7 MIN TO  | <b>V RESIDENCES DUBAI - DOWNTOWN</b> |
| 9 MIN TO  | SOUK AL BAHAR                        |
| 12 MIN TO | DUBAI INTERNATIONAL AIRPORT          |