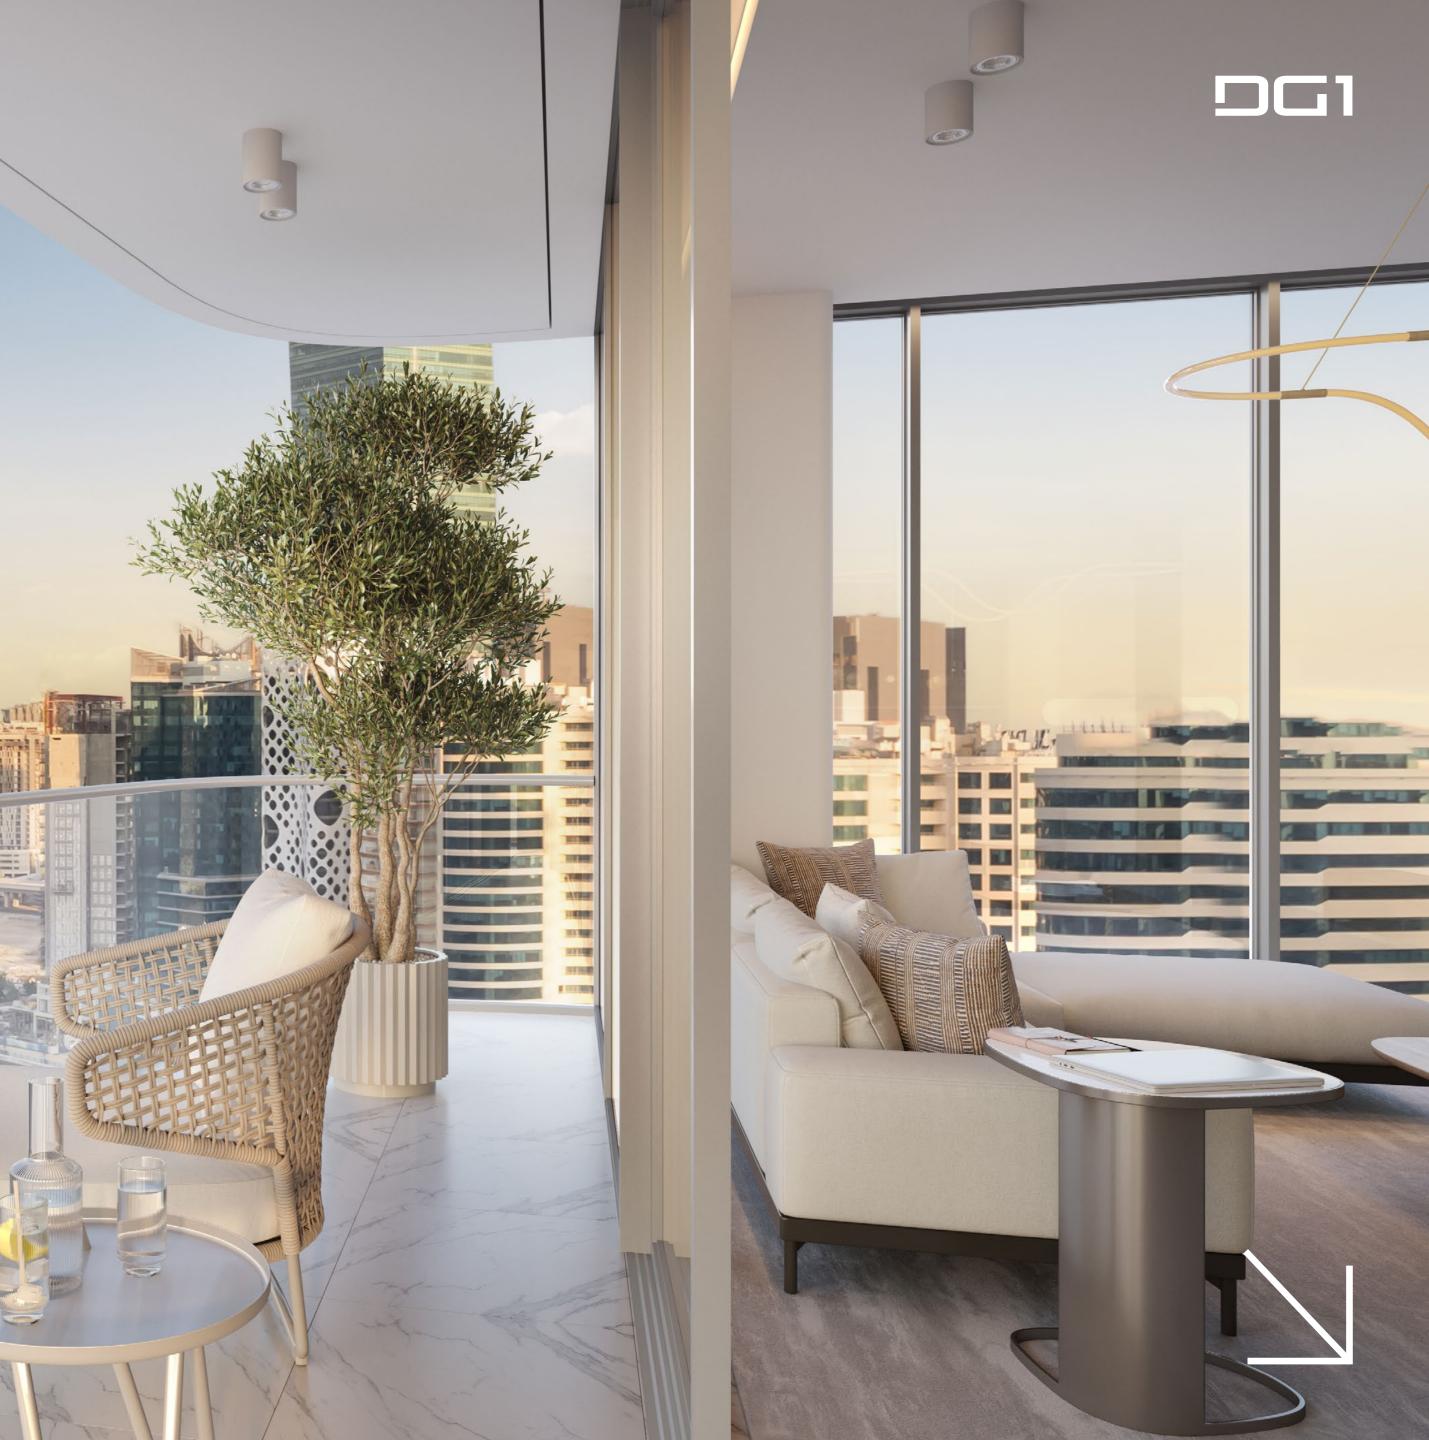

Constantino,

In the building, a great variety of residences in terms of spaces and sizes is conceived to satisfy every kind of need. Style, comfort and luxury are what make these apartments truly unique: decorated with a classy and contemporary taste, each with a private balcony to enjoy the impressive views.

## THE SPACE INSIDE DG1 HAS BEEN DESIGNED AND CRAFTED TO THE HIGHEST STANDARDS, IN ORDER TO OFFER A TRULY UNIQUE & PREMIUM LIVING EXPERIENCE.

## MARVELISNOTADETALLLLLL

The materials and the finishings that compose the residential units are of the finest quality and standard. European marble floors and european bathroom fixtures underline the superior class of these spaces, as well as the stylish European kitchens.