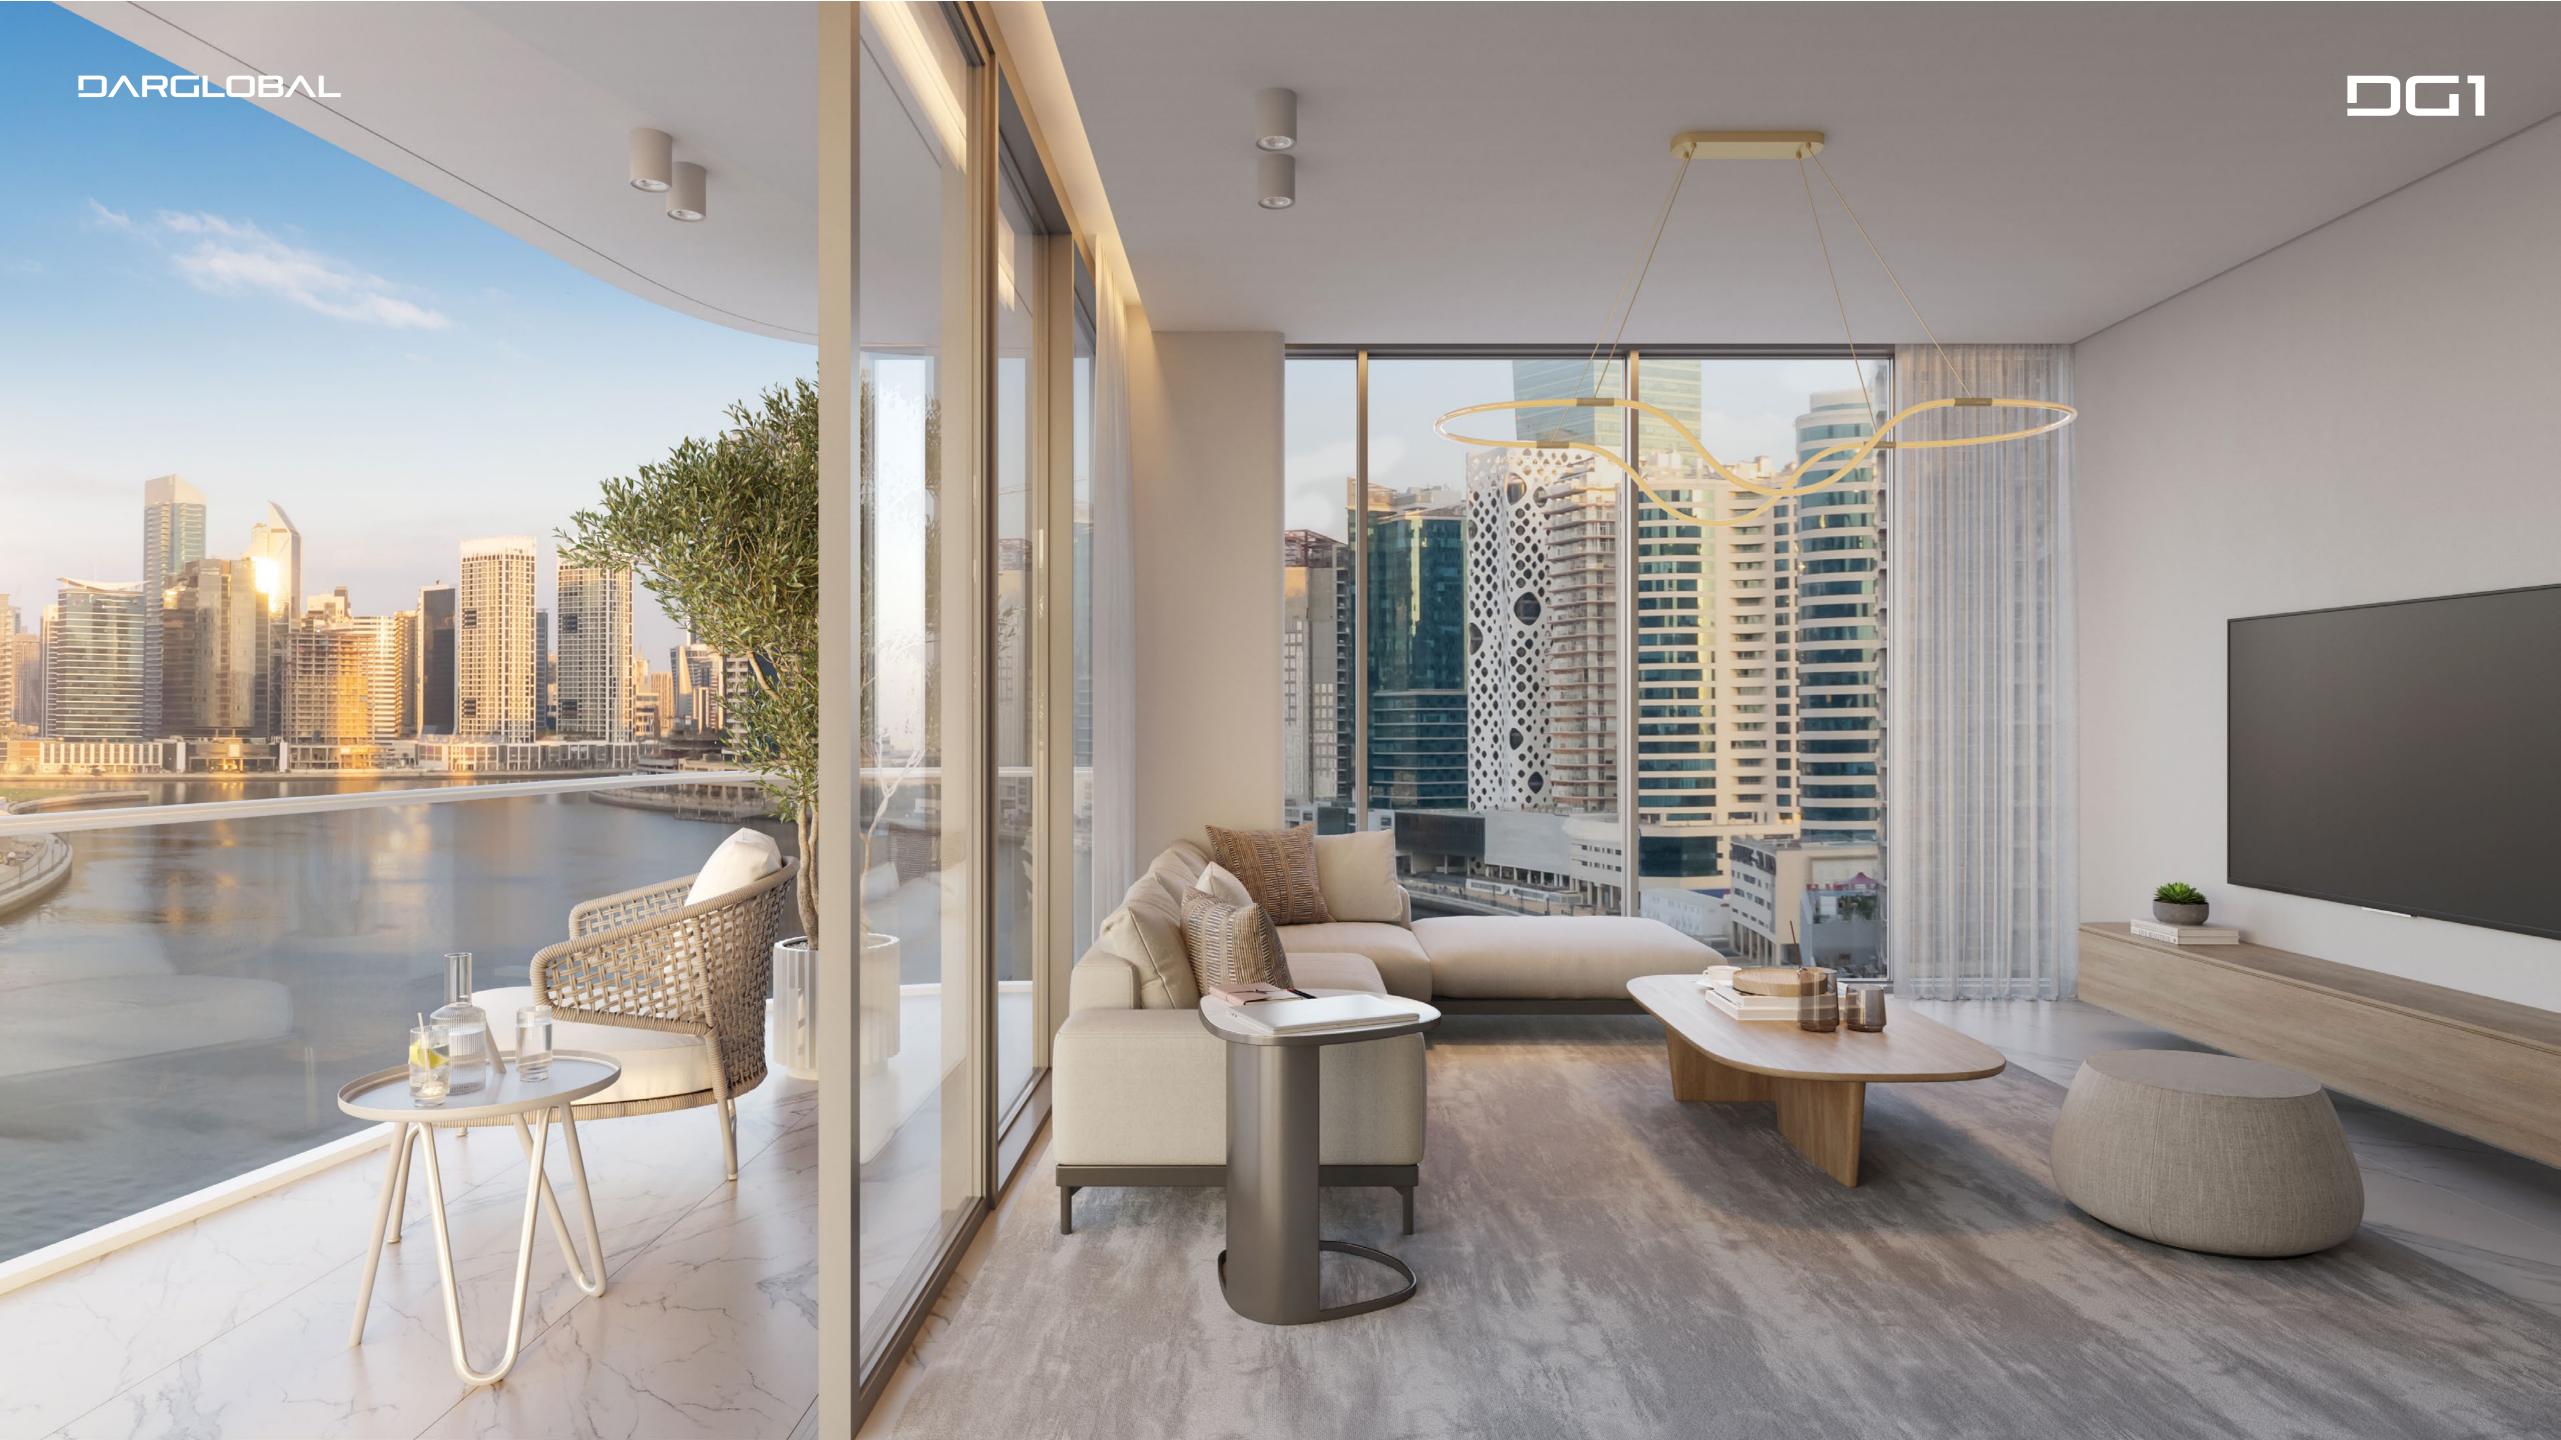

Constantino,

In the building, a great variety of residences in terms of spaces and sizes is conceived to satisfy every kind of need. Style, comfort and luxury are what make these apartments truly unique: decorated with a classy and contemporary taste, each with a private balcony to enjoy the impressive views.

## THE SPACE INSIDE DG1 HAS BEEN DESIGNED AND CRAFTED TO THE HIGHEST STANDARDS, IN ORDER TO OFFER A TRULY UNIQUE & PREMIUM LIVING EXPERIENCE.

## MARVELISNOTADETALLLLLL

The materials and the finishings that compose the residential units are of the finest quality and standard. European marble floors and european bathroom fixtures underline the superior class of these spaces, as well as the stylish European kitchens.