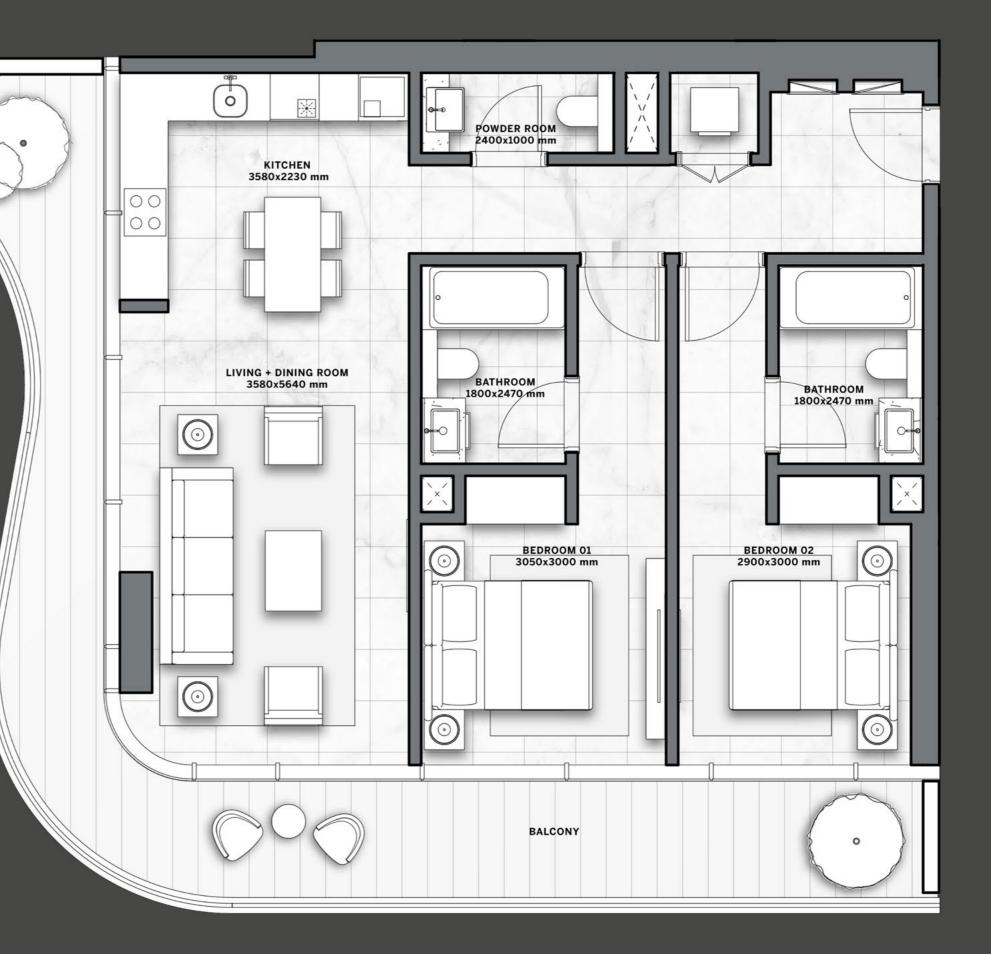

Constantino,

In the building, a great variety of residences in terms of spaces and sizes is conceived to satisfy every kind of need. Style, comfort and luxury are what make these apartments truly unique: decorated with a classy and contemporary taste, each with a private balcony to enjoy the impressive views.

## THE SPACE INSIDE DG1 HAS BEEN DESIGNED AND CRAFTED TO THE HIGHEST STANDARDS, IN ORDER TO OFFER A TRULY UNIQUE & PREMIUM LIVING EXPERIENCE.

## MARVELISNOTADETALLLLLL

The materials and the finishings that compose the residential units are of the finest quality and standard. European marble floors and european bathroom fixtures underline the superior class of these spaces, as well as the stylish European kitchens.