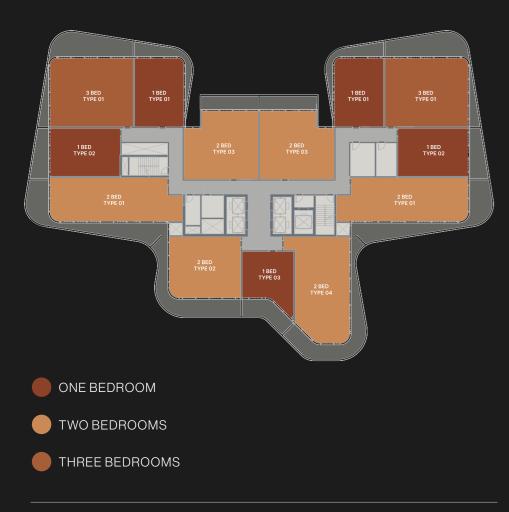

## TYPICAL FLOOR PLAN 01A

levels 02 - 04 , 09 - 12

ONE BEDROOM

TWO BEDROOMS

THREE BEDROOMS

Disclaimer: All pictures, plans, layouts, information, data and details included in this brochure are indicative only and may change at any time up to the final 'as built' status in accordance with final designs of the project, regulatory approvals and planning permissions. All accessories and interior finishes such as wallpaper, chandeliers, furniture, electronics, white goods, curtains, hard and soft landscaping, pavements, features, gym, swimming pool(s) and other elements displayed in the brochure, or within the show apartment or between the plot boundary and the unit, are not part of the unit and are shown for illustrative purposes only. BURJ KHALIFA

## DUBAI CANAL

CITY VIEW S

## TYPICAL FLOOR PLAN 0 1 A

LEVELS 02 - 04 , 09 - 12

Disclaimer: All pictures, plans, layouts, information, data and details included in this brochure are indicative only and may change at any time up to the final 'as built' status in accordance with final designs of the project, regulatory approvals and planning permissions. All accessories and interior finishes such as wallpaper, chandeliers, furniture, electronics, white goods, curtains, hard and soft landscaping, pavements, features, gym, swimming pool(s) and other elements displayed in the brochure, or within the show apartment or between the plot boundary and the

B U R J K H A L I F A

CANAL DUBAI

CITY VIEWS