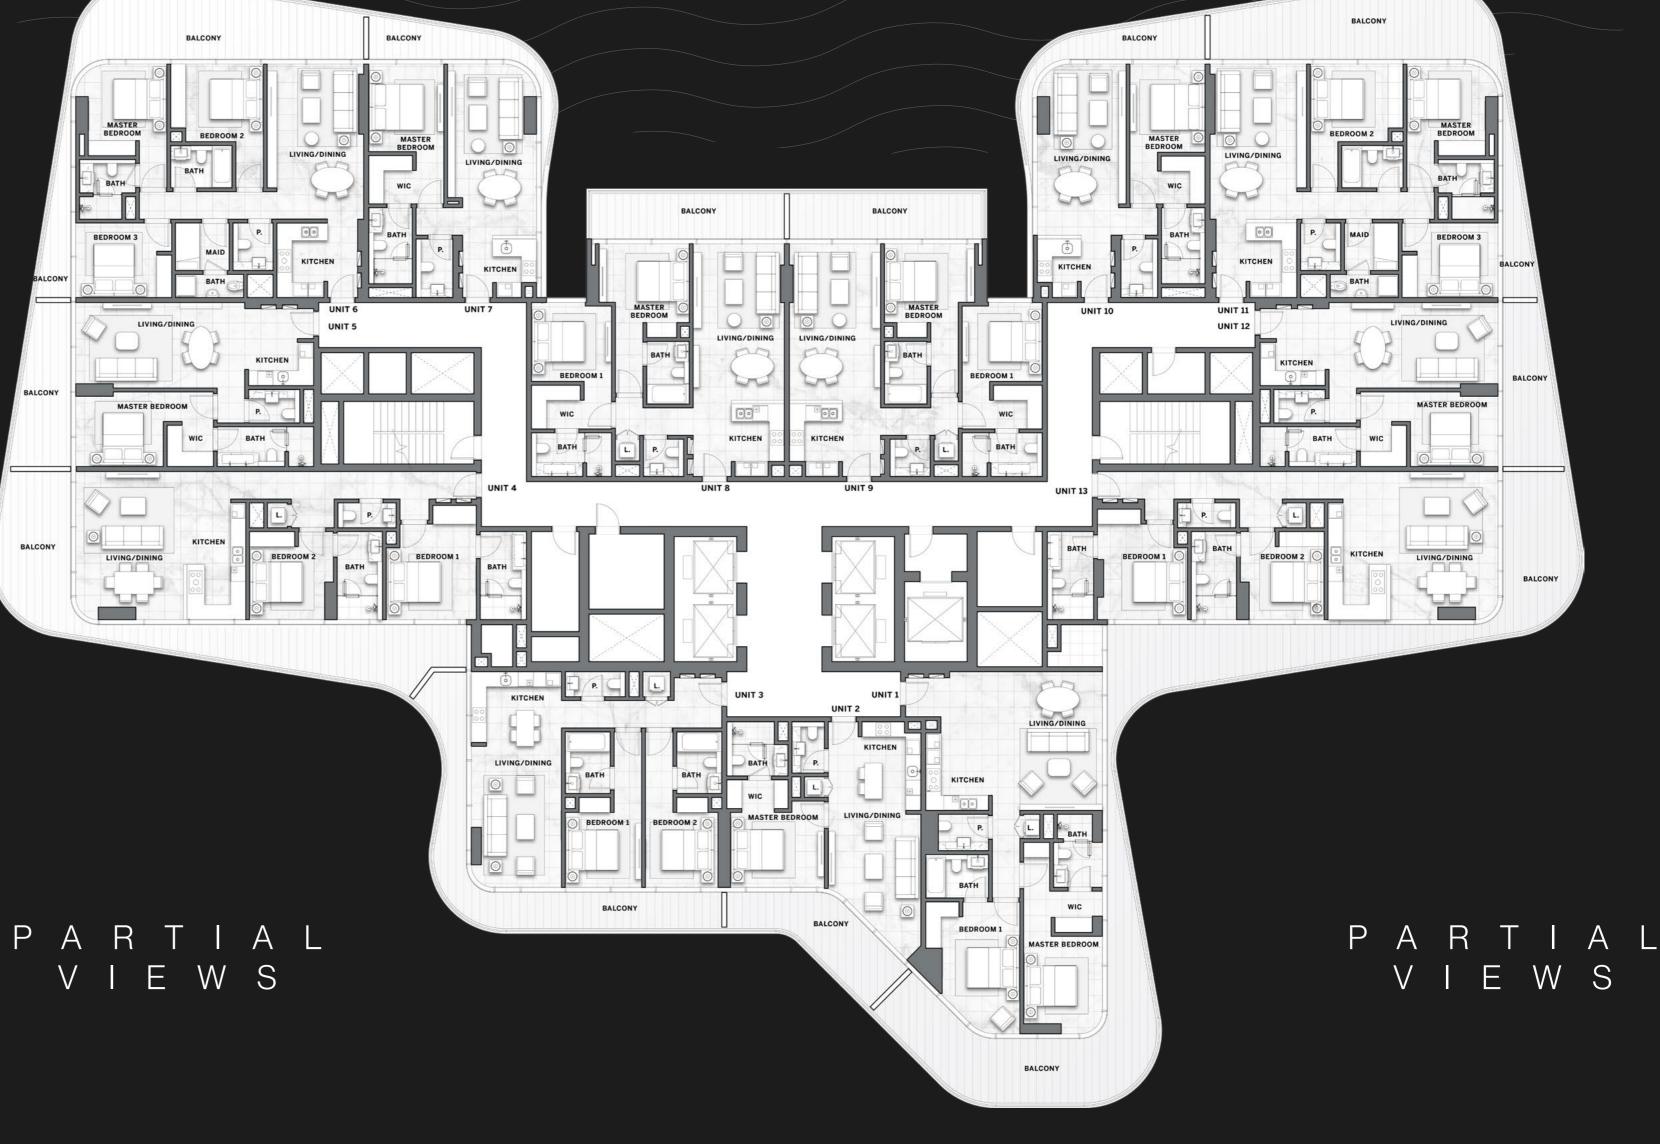

## TYPICAL FLOOR PLAN 01B

levels 05 - 08 , 13 - 15

THREE BEDROOMS

bischamer: All pictures, plans, layouts, information, data and details included in this brochure are indicative only and may change at any time up to the final 'as built' status in accordance with final designs of the project, regulatory approvals and planning permissions. All accessories and interior finishes such as wallpaper, chandeliers, furniture, electronics, white goods, curtains, hard and soft landscaping, pavements, features, gym, swimming pool(s) and other elements displayed in the brochure, or within the show apartment or between the plot boundary and the unit, are not part of the unit and are shown for illustrative purposes only.

## DUBAI CANAL

CITY VIEWS

## TYPICAL FLOOR PLAN 01B

LEVELS 05 - 08 , 13 - 15

Disclaimer: All pictures, plans, layouts, information, data and details included in this brochure are indicative only and may change at any time up to the final 'as built' status in accordance with final designs of the project, regulatory approvals and planning permissions. All accessories and interior finishes such as wallpaper, chandeliers, furniture, electronics, white goods, curtains, hard and soft landscaping, pavements, features, gym, swimming pool(s) and other elements displayed in the brochure, or within the show apartment or between the plot boundary and the

## P A

B U R J K H A L I F A

CANAL DUBAI

CITY VIEW S