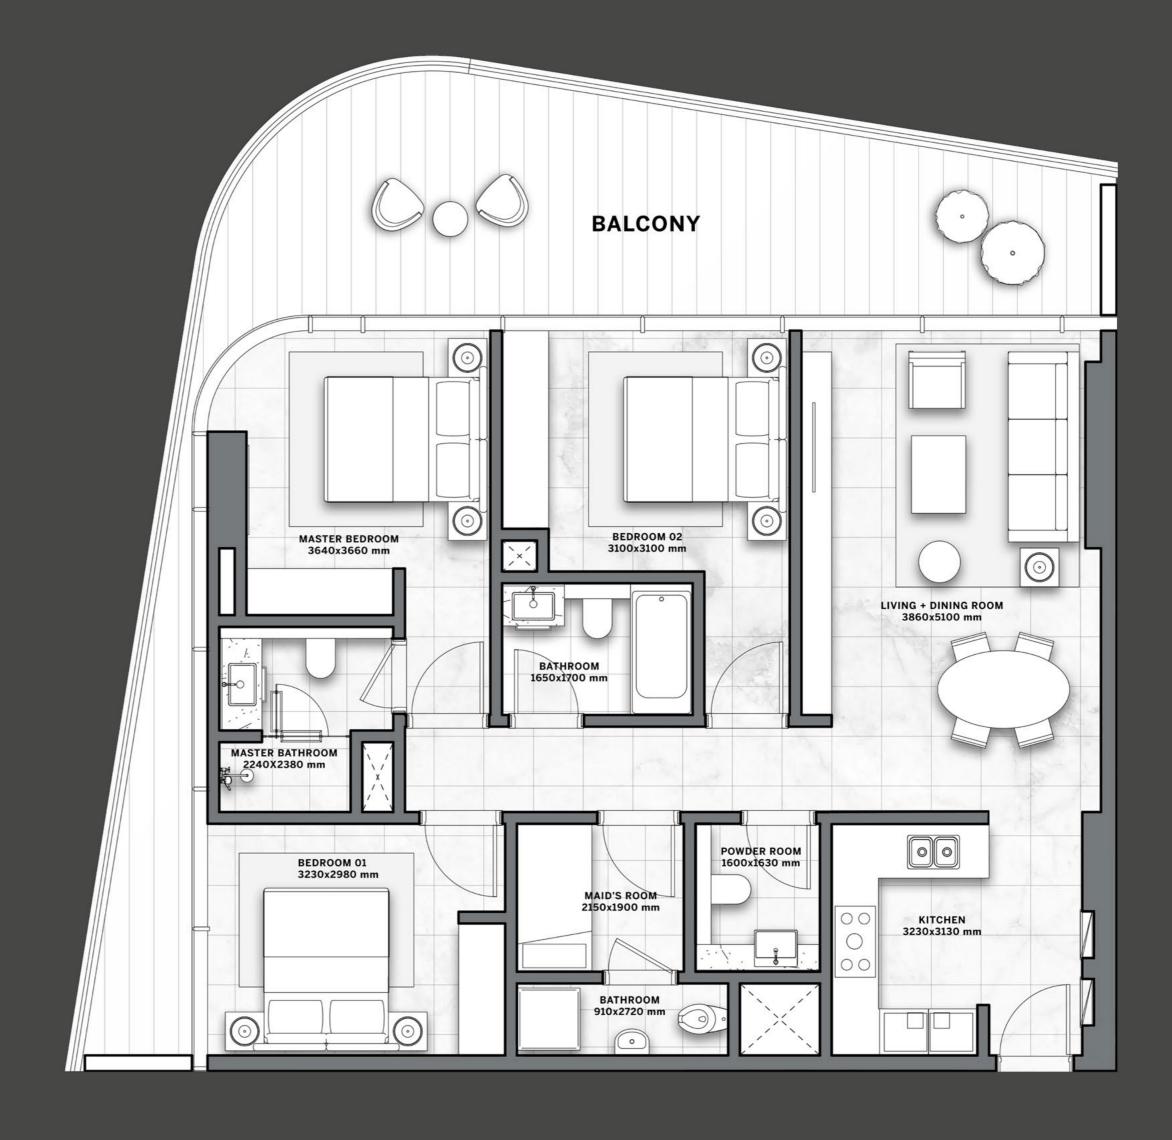

## TYPICAL FLOOR PLAN GARDEN SUITES

level 01

TWO BEDROOMS

THREE BEDROOMS

Disclaimer: All pictures, plans, layouts, information, data and details included in this brochure are indicative only and may change at any time up to the final 'as built' status in accordance with final designs of the project, regulatory approvals and planning permissions. All accessories and interior finishes such as wallpaper, chandeliers, furniture, electronics, white goods, curtains, hard and soft landscaping, pavements, features, gym, swimming pool(s) and other elements displayed in the brochure, or within the show apartment or between the plot boundary and the unit, are not part of the unit and are shown for illustrative purposes only.

## TYPICAL FLOOR PLAN GARDEN SUITES

l e v e l 01

TWO BEDROOMS

THREE BEDROOMS

Disclaimer: All pictures, plans, layouts, information, data and details included in this brochure are indicative only and may change at any time up to the final 'as built' status in accordance with final designs of the project, regulatory approvals and planning permissions. All accessories and interior finishes such as wallpaper, chandeliers, furniture, electronics, white goods, curtains, hard and soft landscaping, pavements, features, gym, swimming pool(s) and other elements displayed in the brochure, or within the show apartment or between the plot boundary and the unit, are not part of the unit and are shown for illustrative purposes only.