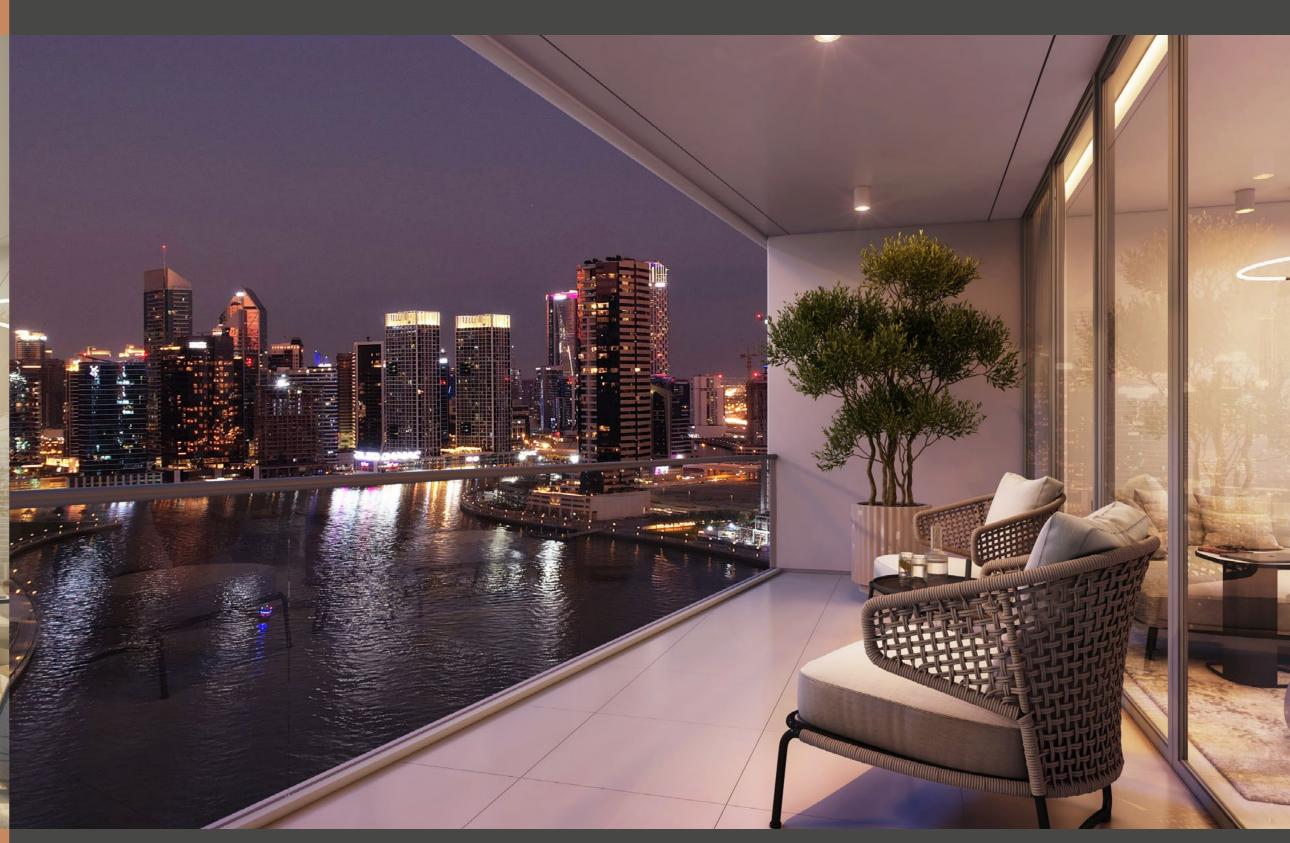

## DIFFERENT PERSPECTIVE?

W Ε

DG1 is located in the heart of Business Bay directly on Dubai Canal, where stunning views of the city and the water will impress the residents and their guests. The units enjoy North and East/ West views, all of them facing Downtown Dubai and Burj Khalifa.

Constantino,

In the building, a great variety of residences in terms of spaces and sizes is conceived to satisfy every kind of need. Style, comfort and luxury are what make these apartments truly unique: decorated with a classy and contemporary taste, each with a private balcony to enjoy the impressive views.