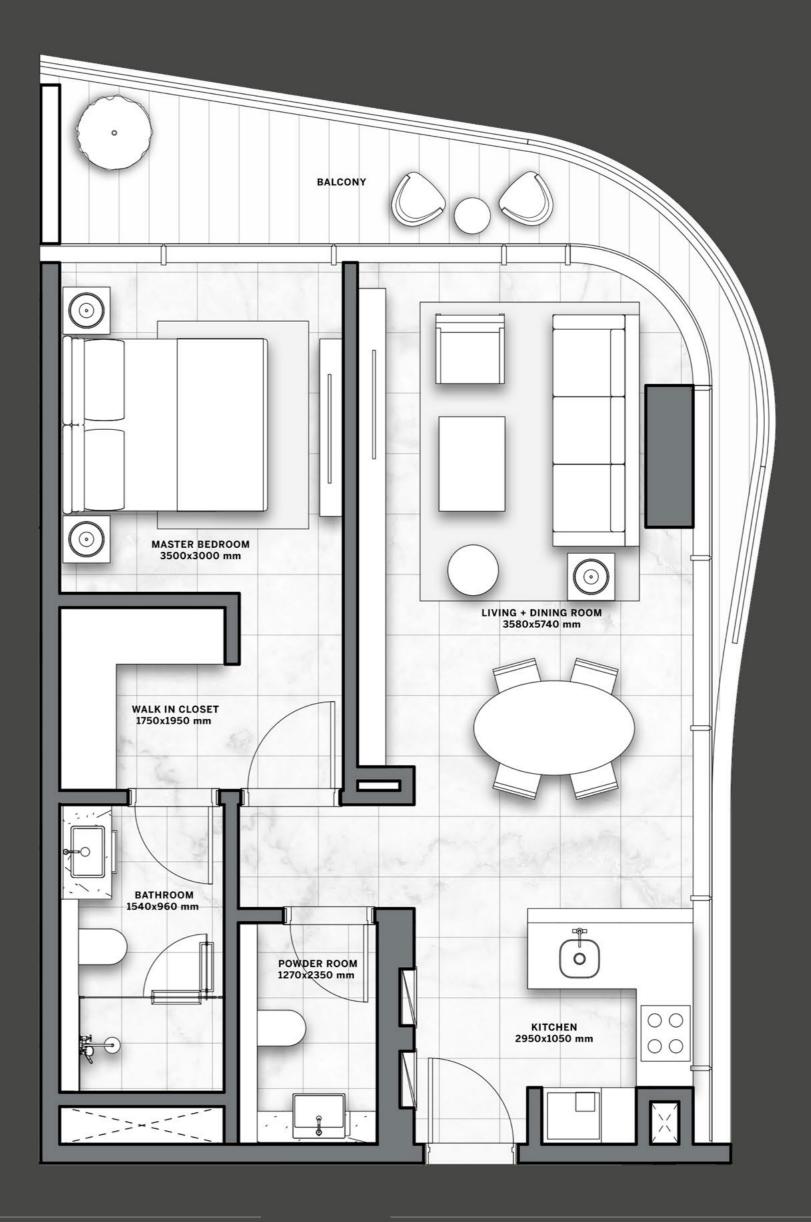

# 1-BED TYPE 01

LEVELS 1 - 19

| INTERNAL | AREA | sqm |         |
|----------|------|-----|---------|
| BALCONY  |      | sqm | 10 - 22 |
| ΤΟΤΑΙ    |      | sqm | 76 - 88 |

sqft 710 sqft 108 - 237 Disclaimer: All pictures, plans, layouts, information, data and details included in this brochure are indicative only and may change at any time up to the final 'as built' status in accordance with final designs of the project, regulatory approvals and planning permissions. All accessories and interior finishes such as wallpaper, chandeliers, furniture, electronics, white goods, curtains, hard and soft landscaping, pavements, features, gym, swimming pool(s) and other elements displayed in the brochure, or within the show apartment or between the plot boundary and the unit, are not part of the unit and are shown for illustrative purposes only.

sqft 818 - 947