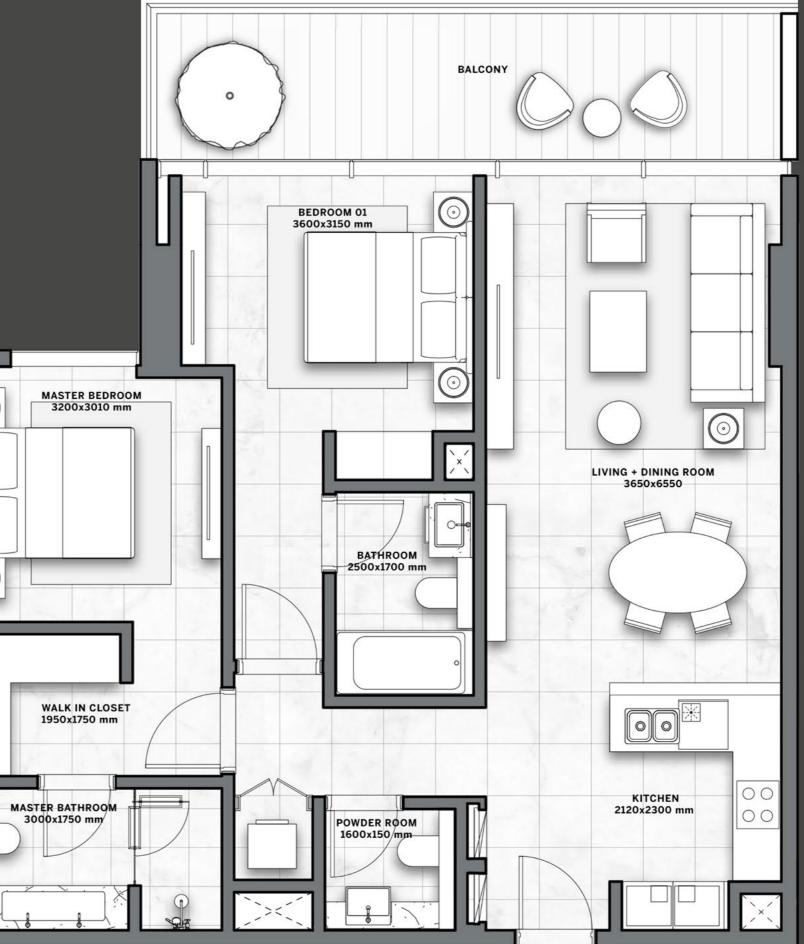

## TYPICAL FLOOR PLAN 01A

levels 02 - 04 , 09 - 12

ONE BEDROOM

TWO BEDROOMS

THREE BEDROOMS

Disclaimer: All pictures, plans, layouts, information, data and details included in this brochure are indicative only and may change at any time up to the final 'as built' status in accordance with final designs of the project, regulatory approvals and planning permissions. All accessories and interior finishes such as wallpaper, chandeliers, furniture, electronics, white goods, curtains, hard and soft landscaping, pavements, features, gym, swimming pool(s) and other elements displayed in the brochure, or within the show apartment or between the plot boundary and the unit, are not part of the unit and are shown for illustrative purposes only. BURJ KHALIFA

## DUBAI CANAL

CITY VIEW S