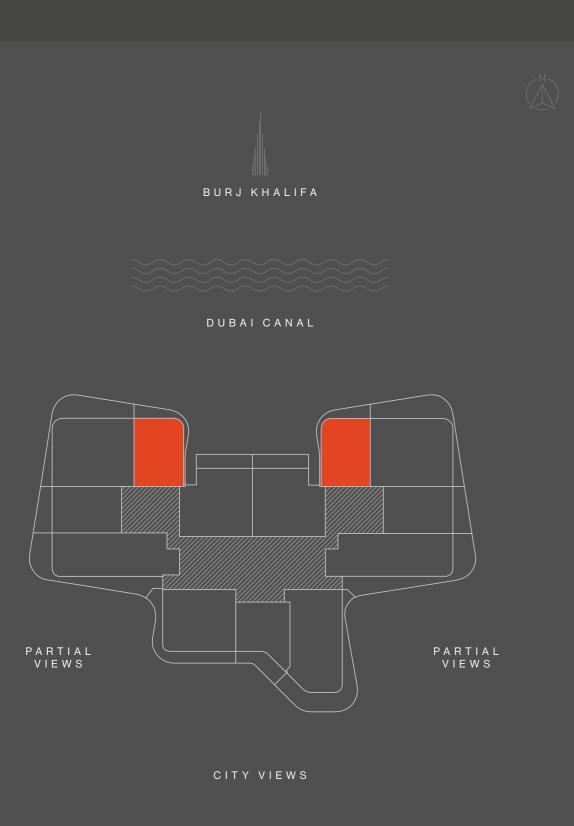

## DIFFERENT PERSPECTIVE?

W Ε

DG1 is located in the heart of Business Bay directly on Dubai Canal, where stunning views of the city and the water will impress the residents and their guests. The units enjoy North and East/ West views, all of them facing Downtown Dubai and Burj Khalifa.

## L O C A T I O N

The strategic location of DG1 grants an unbelievable proximity to all that matters. With Burj Khalifa, Dubai Mall and Dubai Opera just a few steps away, and easy access to main roads like Sheikh Zayed Rd, Al Khail Rd and Meydan Rd, DG1 truly embodies the vibrant soul of the city.