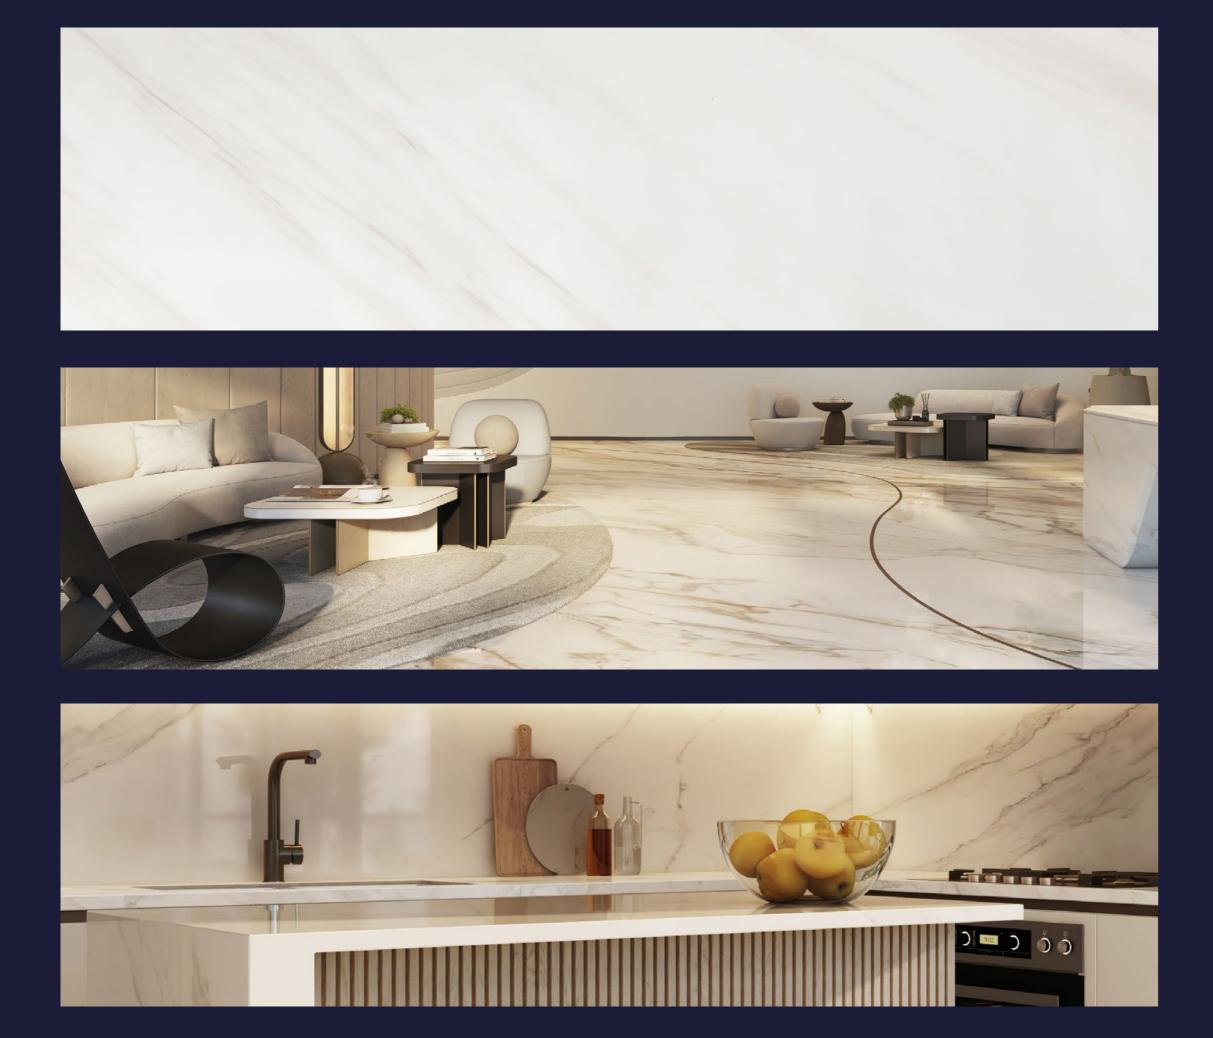

## THE SPACE INSIDE DG1 HAS BEEN DESIGNED AND CRAFTED TO THE HIGHEST STANDARDS, IN ORDER TO OFFER A TRULY UNIQUE & PREMIUM LIVING EXPERIENCE.

## MARVELISNOTADETALLLLLL

The materials and the finishings that compose the residential units are of the finest quality and standard. European marble floors and european bathroom fixtures underline the superior class of these spaces, as well as the stylish European kitchens.