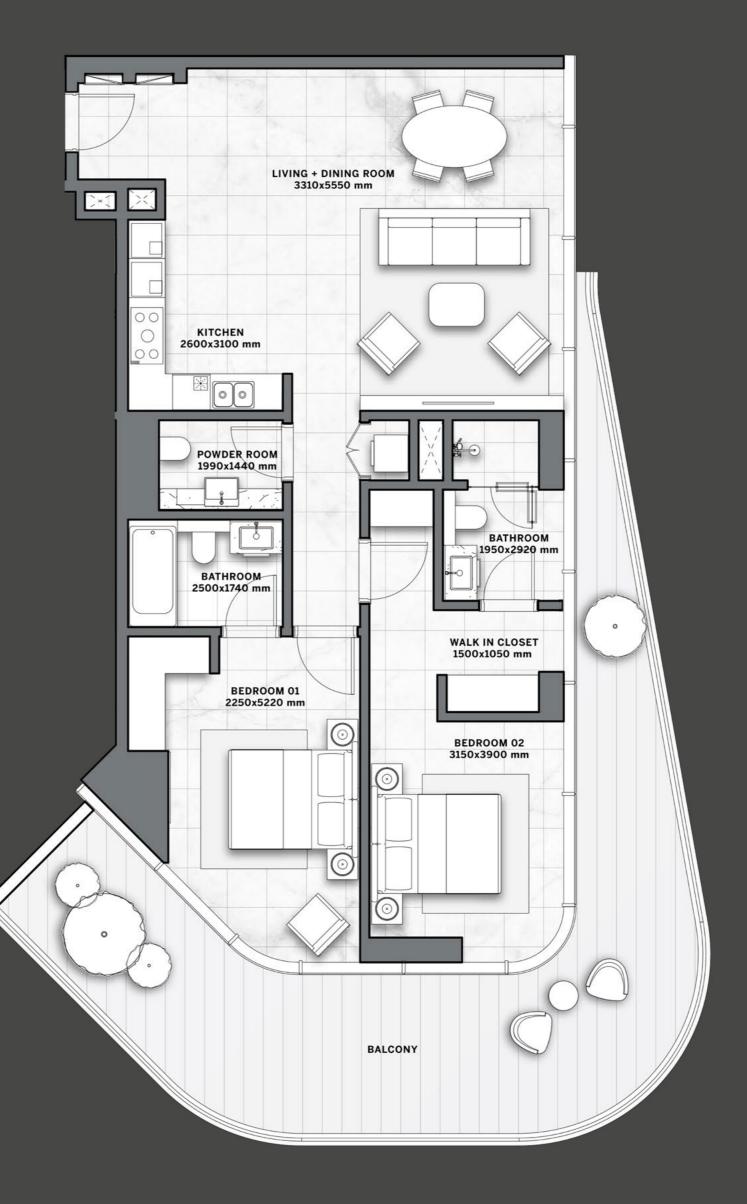

## TYPICAL FLOOR PLAN 01A

levels 02 - 04 , 09 - 12

ONE BEDROOM

TWO BEDROOMS

THREE BEDROOMS

Disclaimer: All pictures, plans, layouts, information, data and details included in this brochure are indicative only and may change at any time up to the final 'as built' status in accordance with final designs of the project, regulatory approvals and planning permissions. All accessories and interior finishes such as wallpaper, chandeliers, furniture, electronics, white goods, curtains, hard and soft landscaping, pavements, features, gym, swimming pool(s) and other elements displayed in the brochure, or within the show apartment or between the plot boundary and the unit, are not part of the unit and are shown for illustrative purposes only. BURJ KHALIFA

## TYPICAL FLOOR PLAN 0 1 A

LEVELS 02 - 04 , 09 - 12

Disclaimer: All pictures, plans, layouts, information, data and details included in this brochure are indicative only and may change at any time up to the final 'as built' status in accordance with final designs of the project, regulatory approvals and planning permissions. All accessories and interior finishes such as wallpaper, chandeliers, furniture, electronics, white goods, curtains, hard and soft landscaping, pavements, features, gym, swimming pool(s) and other elements displayed in the brochure, or within the show apartment or between the plot boundary and the

B U R J K H A L I F A

CANAL DUBAI

CITY VIEWS