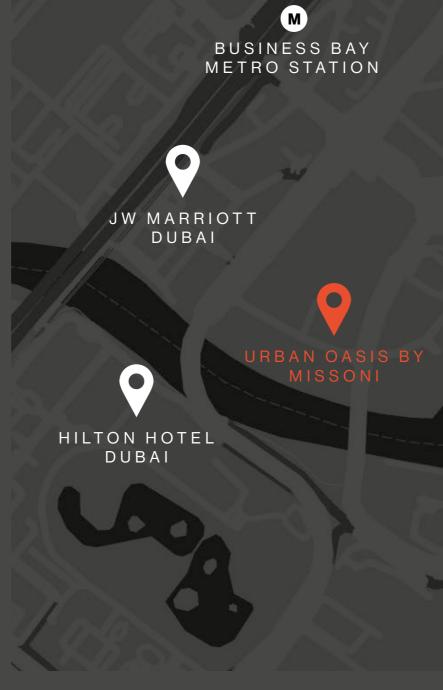

## L O C A T I O N

The strategic location of DG1 grants an unbelievable proximity to all that matters. With Burj Khalifa, Dubai Mall and Dubai Opera just a few steps away, and easy access to main roads like Sheikh Zayed Rd, Al Khail Rd and Meydan Rd, DG1 truly embodies the vibrant soul of the city.

| 4 MIN TO  | ♥ URBAN OASIS BY MISSONI             |
|-----------|--------------------------------------|
| 4 MIN TO  | HILTON HOTEL DUBAI                   |
| 4 MIN TO  | JW MARRIOTT DUBAI                    |
| 5 MIN TO  | THE DUBAI OPERA                      |
| 5 MIN TO  | <b>Q</b> DAVINCI TOWER BY PAGANI     |
| 6 MIN TO  | BURJ KHALIFA                         |
| 6 MIN TO  | THE DUBAI MALL                       |
| 6 MIN TO  | THE DORCHESTER DUBAI                 |
| 7 MIN TO  | <b>V RESIDENCES DUBAI - DOWNTOWN</b> |
| 9 MIN TO  | SOUK AL BAHAR                        |
| 12 MIN TO | DUBAI INTERNATIONAL AIRPORT          |