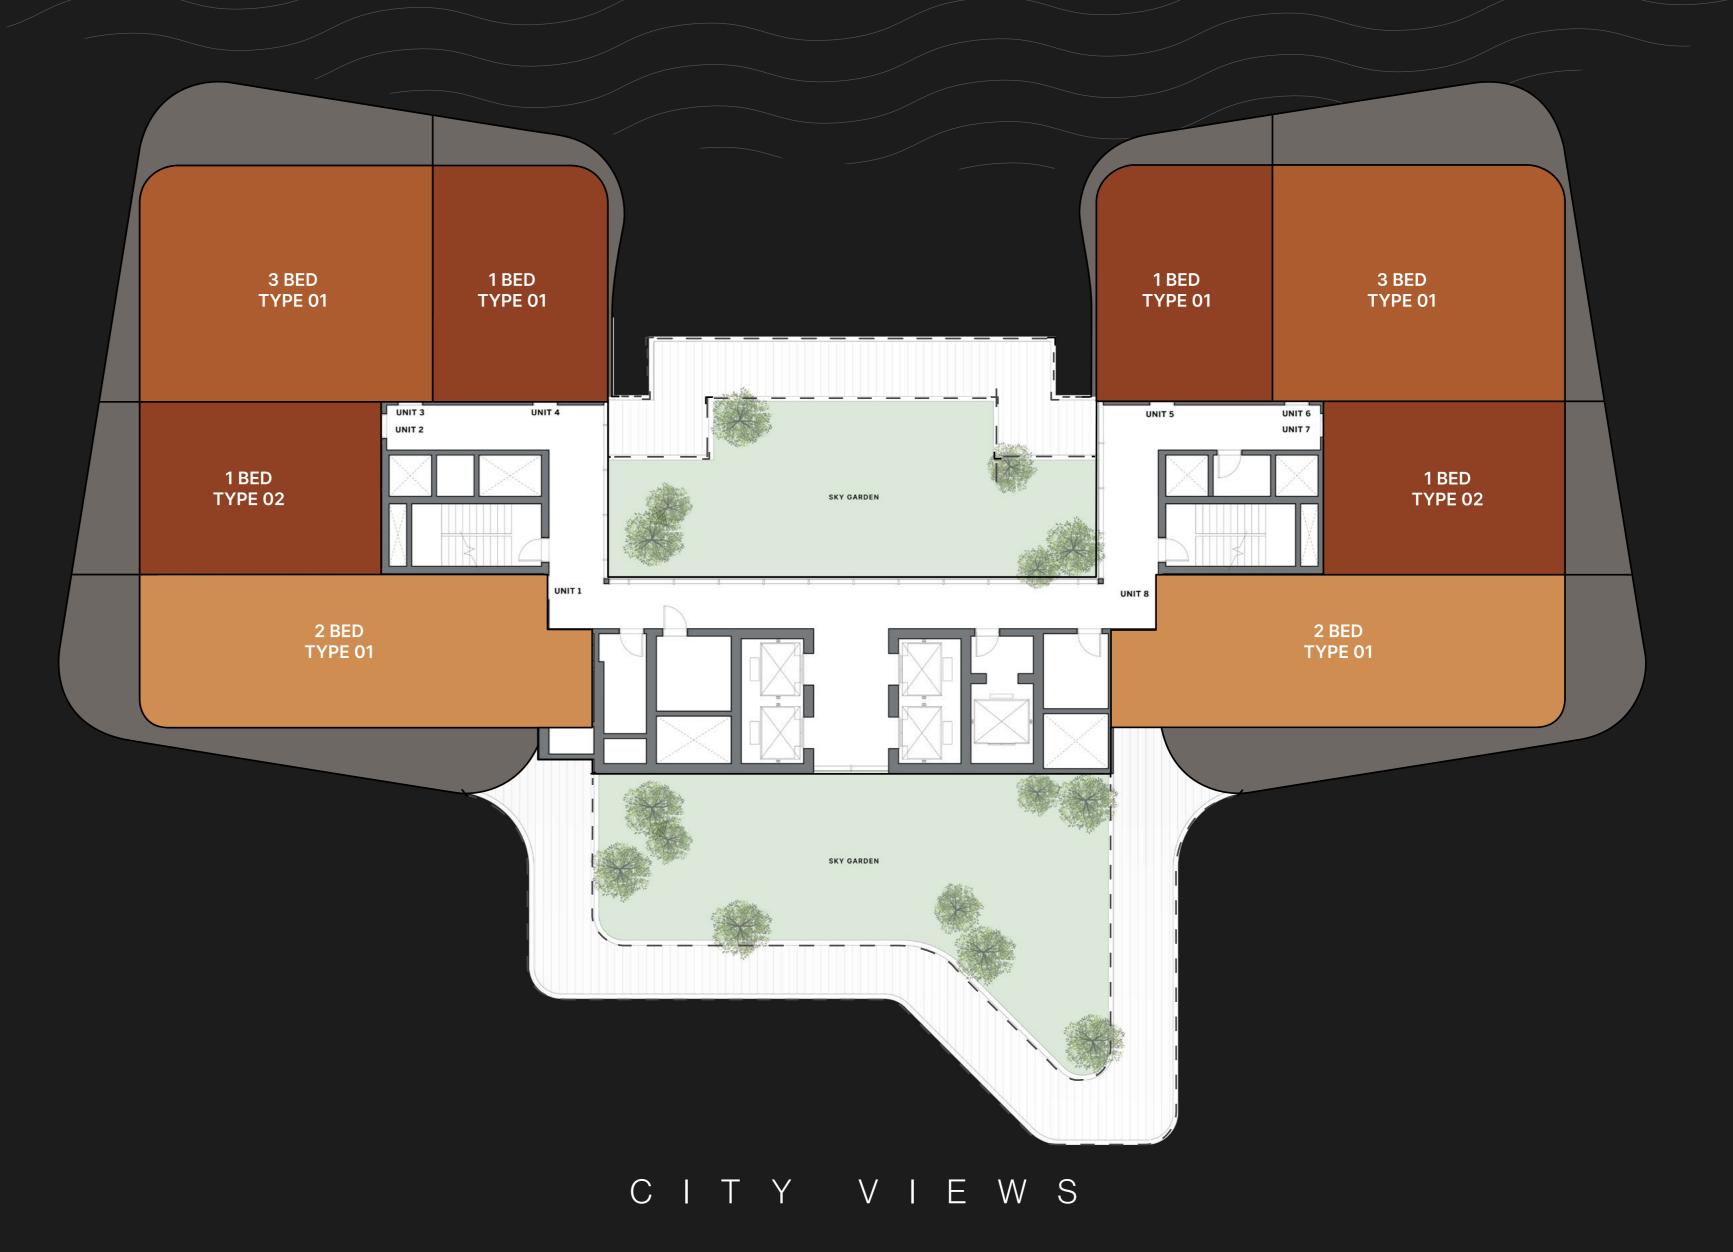

### TYPICAL FLOOR PLAN SKY SUITES

#### LEVELS

16-19

**LEVEL 16:** DIRECT ACCESS TO THE SKY GARDEN

**LEVELS 17-19:** OVERLOOKING THE SKY GARDEN

TWO BEDROOMS

THREE BEDROOMS

Disclaimer: All pictures, plans, layouts, information, data and details included in this brochure are indicative only and may change at any time up to the final 'as built' status in accordance with final designs of the project, regulatory approvals and planning permissions. All accessories and interior finishes such as wallpaper, chandeliers, furniture, electronics, white goods, curtains, hard and soft landscaping, pavements, features, gym, swimming pool(s) and other elements displayed in the brochure, or within the show apartment or between the plot boundary and the unit, are not part of the unit and are shown for illustrative purposes only.

### DUBAI CANAL

## TYPICAL FLOOR PLAN SKY SUITES

LEVELS

16 - 19

**LEVEL 16:** DIRECT ACCESS TO THE SKY GARDEN

**LEVELS 17-19:** OVERLOOKING THE SKY GARDEN

Disclaimer: All pictures, plans, layouts, information, data and details included in this brochure are indicative only and may change at any time up to the final 'as built' status in accordance with final designs of the project, regulatory approvals and planning permissions. All accessories and interior finishes such as wallpaper, chandeliers, furniture, electronics, white goods, curtains, hard and soft landscaping, pavements, features, gym, swimming pool(s) and other elements displayed in the brochure, or within the show apartment or between the plot boundary and the unit, are not part of the unit and are shown for illustrative purposes only.