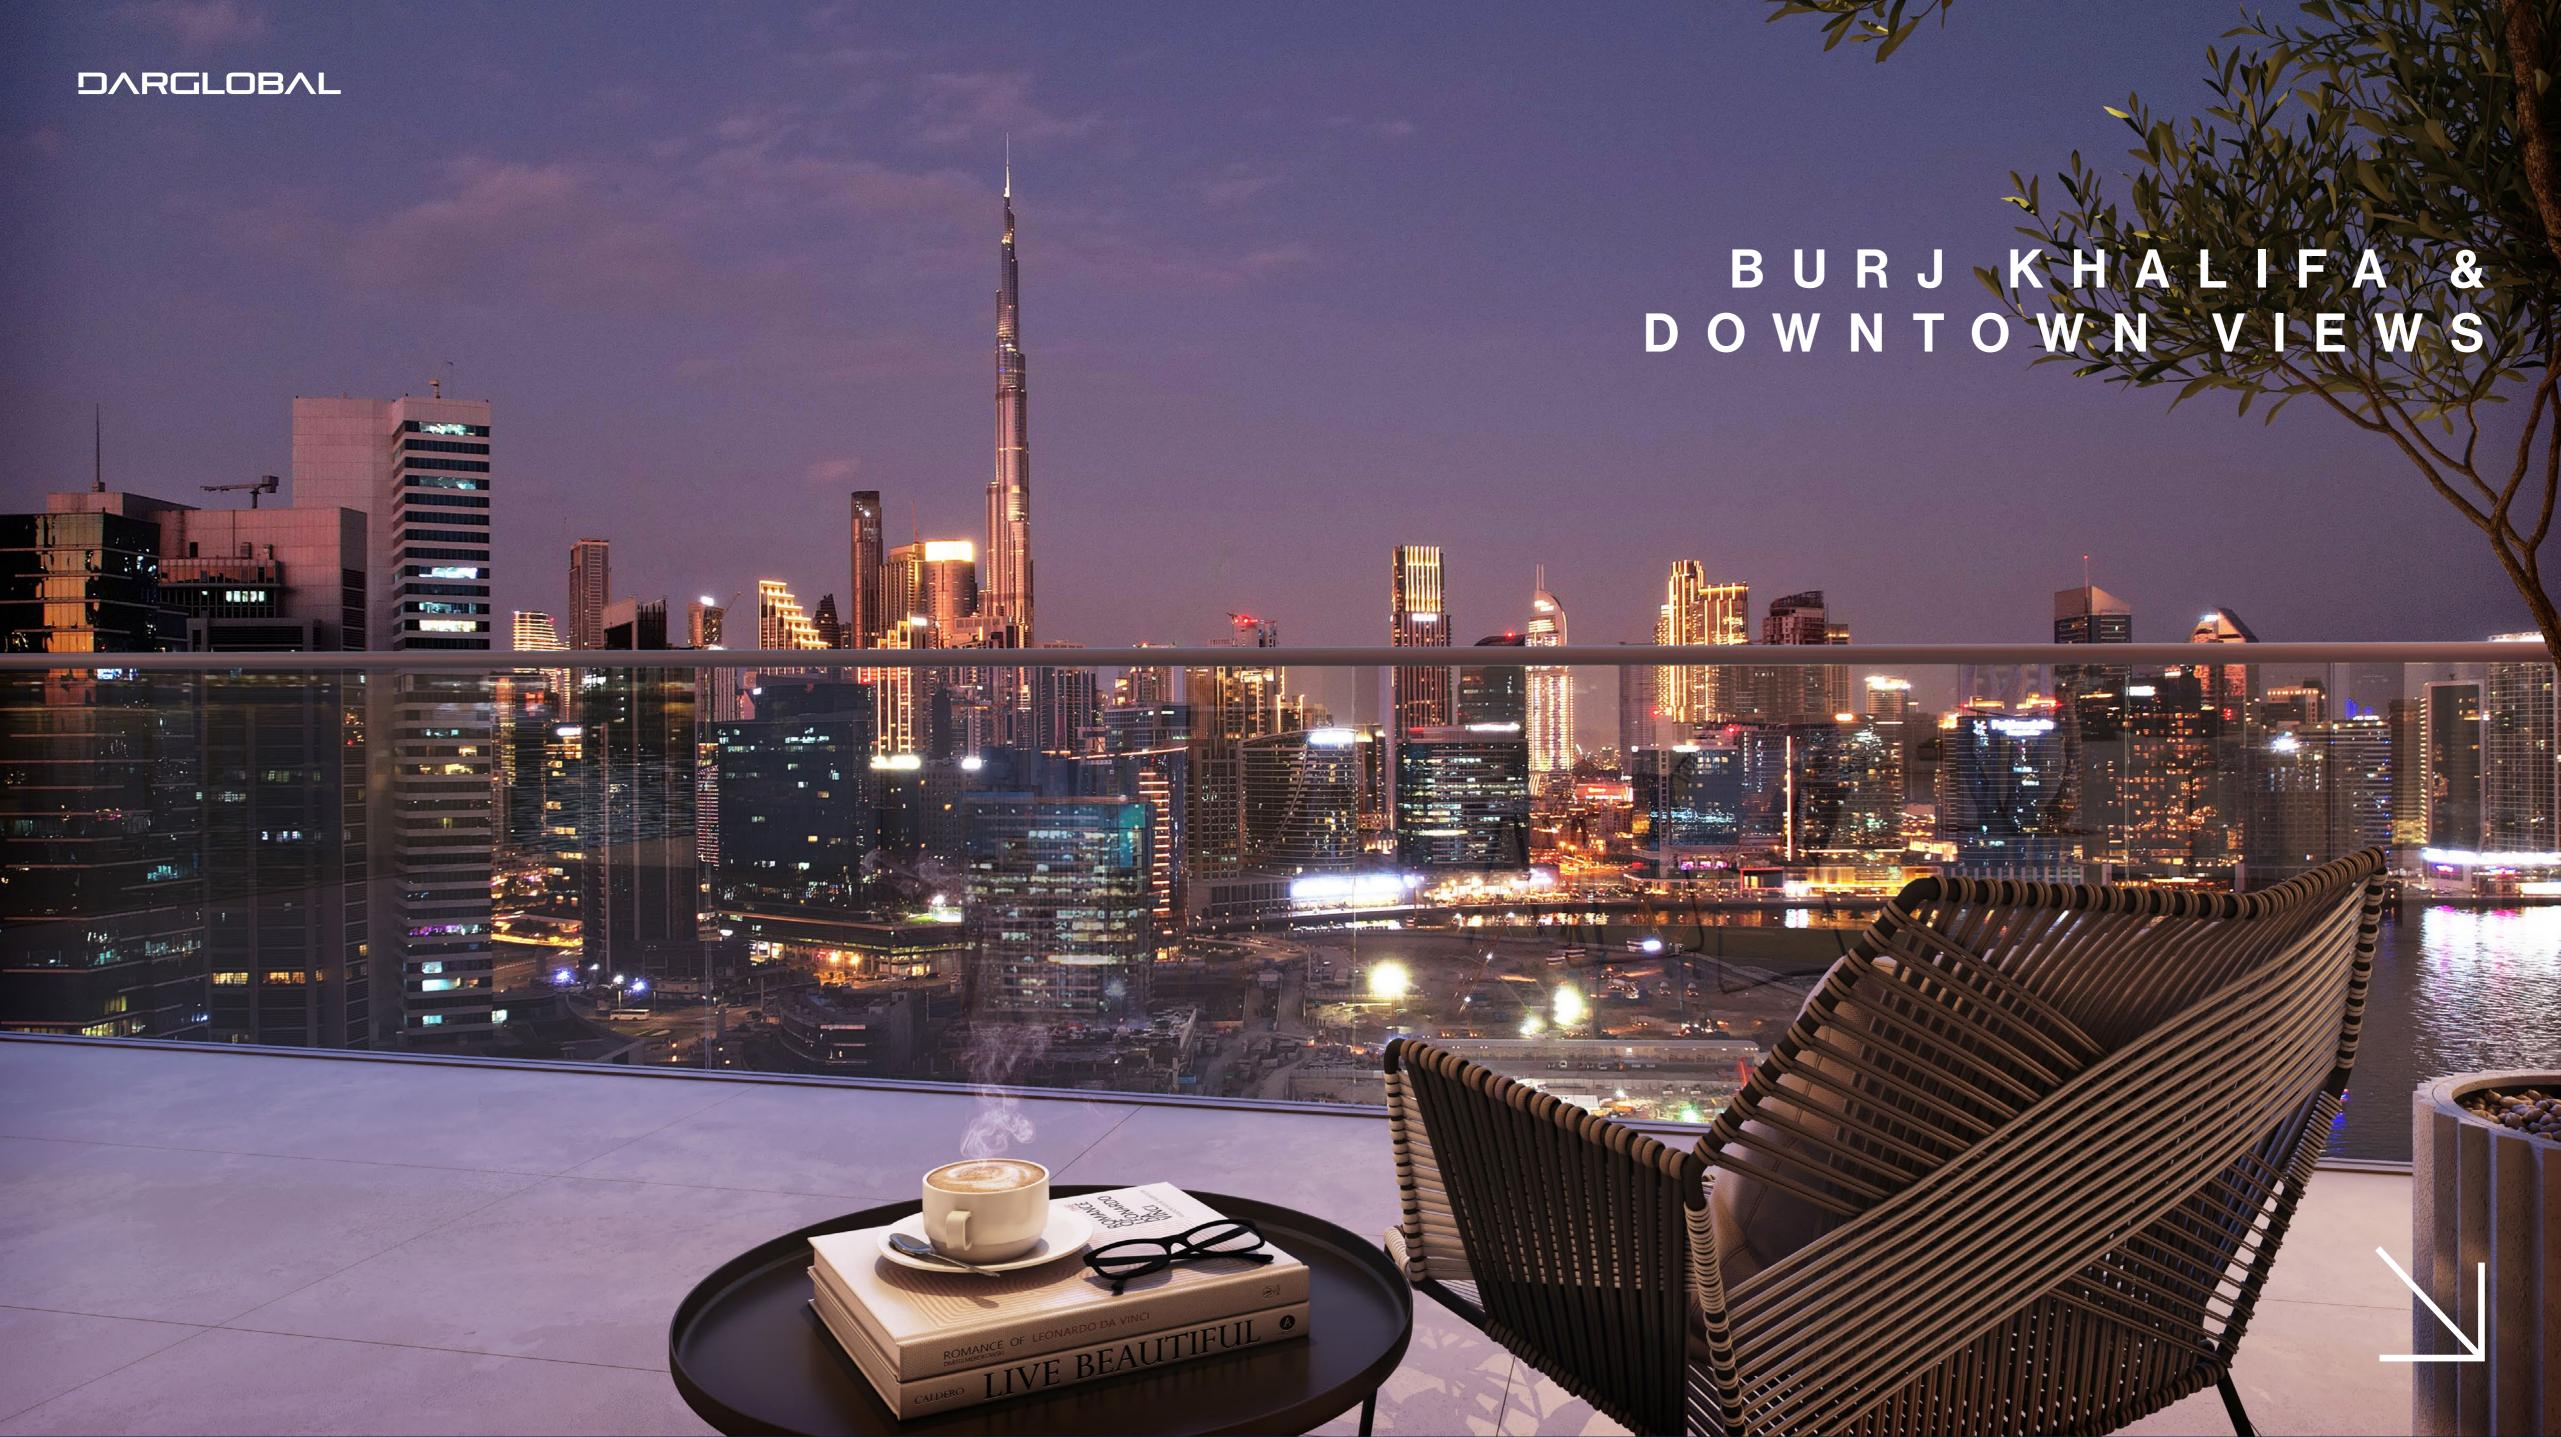

## DIFFERENT PERSPECTIVE?

W Ε

DG1 is located in the heart of Business Bay directly on Dubai Canal, where stunning views of the city and the water will impress the residents and their guests. The units enjoy North and East/ West views, all of them facing Downtown Dubai and Burj Khalifa.

## L O C A T I O N

The strategic location of DG1 grants an unbelievable proximity to all that matters. With Burj Khalifa, Dubai Mall and Dubai Opera just a few steps away, and easy access to main roads like Sheikh Zayed Rd, Al Khail Rd and Meydan Rd, DG1 truly embodies the vibrant soul of the city.