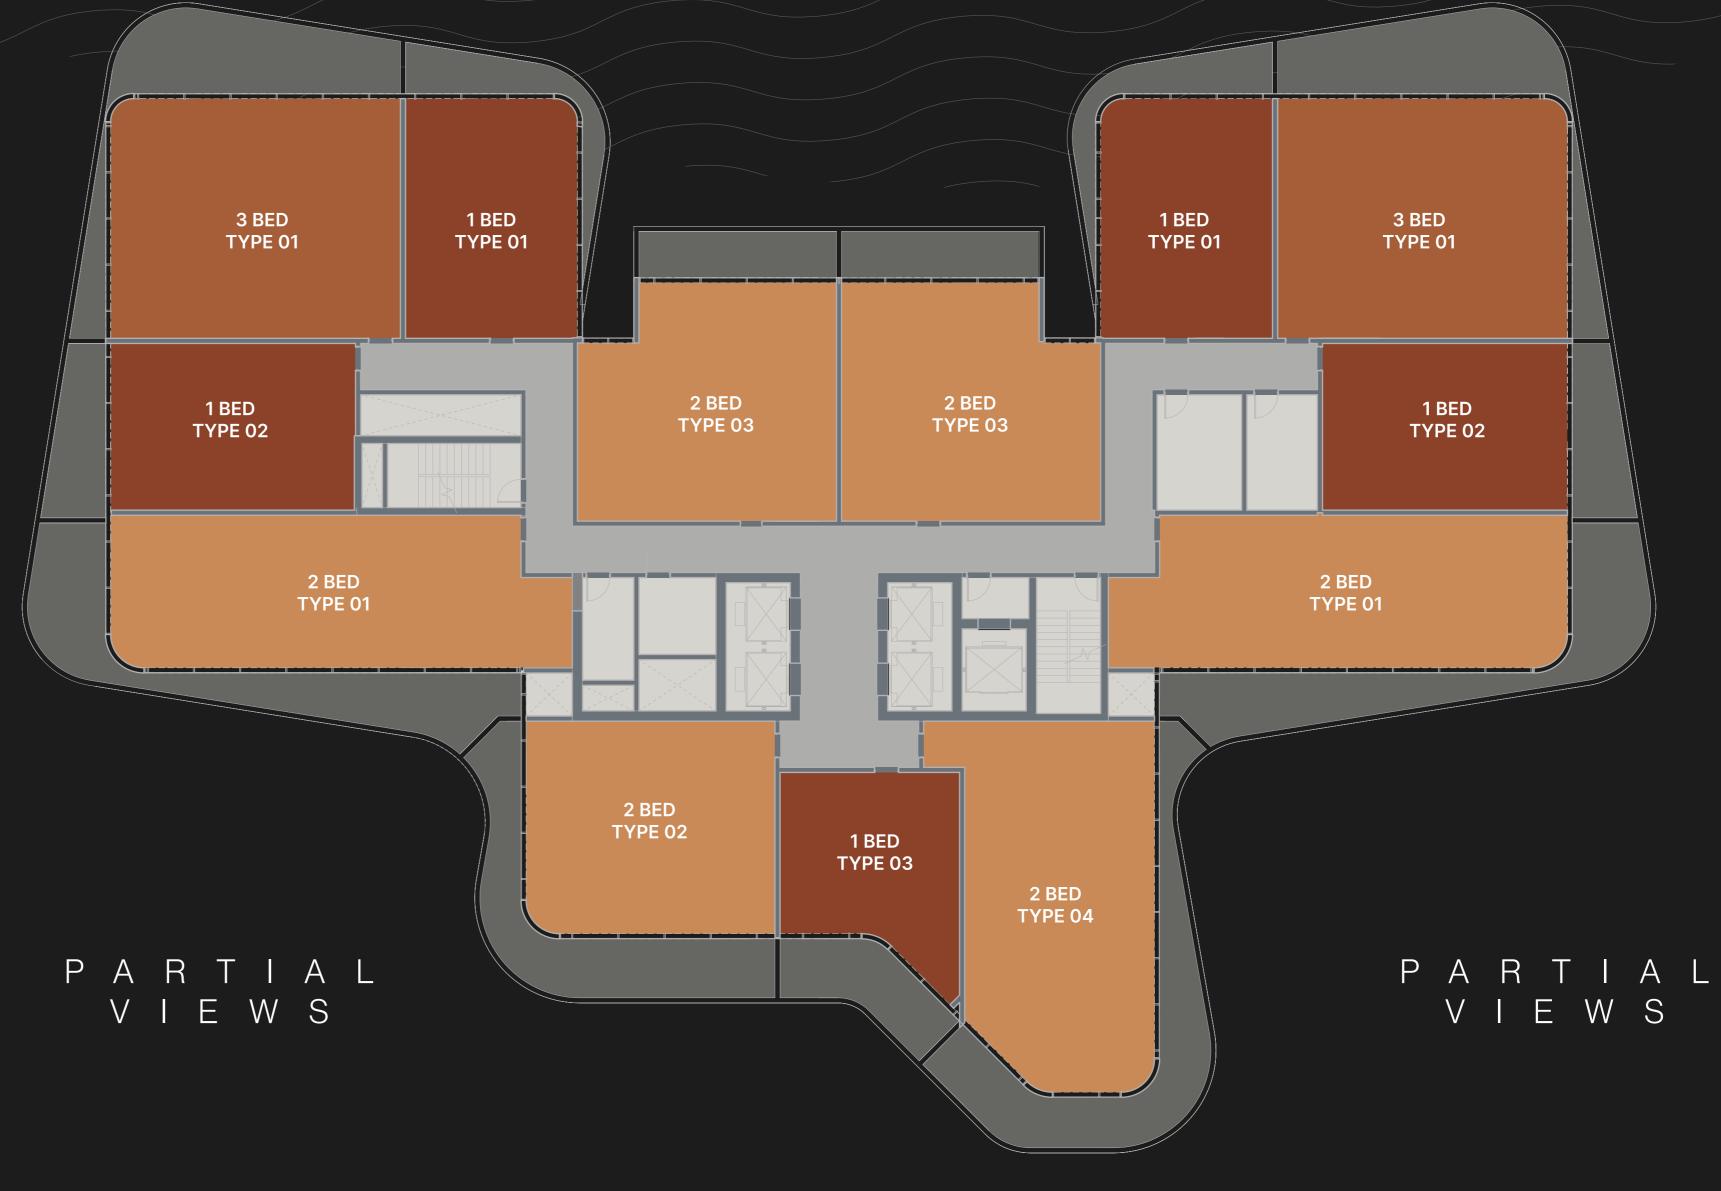

## TYPICAL FLOOR PLAN 01A

levels 02 - 04 , 09 - 12

ONE BEDROOM

TWO BEDROOMS

THREE BEDROOMS

Disclaimer: All pictures, plans, layouts, information, data and details included in this brochure are indicative only and may change at any time up to the final 'as built' status in accordance with final designs of the project, regulatory approvals and planning permissions. All accessories and interior finishes such as wallpaper, chandeliers, furniture, electronics, white goods, curtains, hard and soft landscaping, pavements, features, gym, swimming pool(s) and other elements displayed in the brochure, or within the show apartment or between the plot boundary and the unit, are not part of the unit and are shown for illustrative purposes only. BURJ KHALIFA

## DUBAI CANAL

CITY VIEW S

## TYPICAL FLOOR PLAN 0 1 A

LEVELS 02 - 04 , 09 - 12

Disclaimer: All pictures, plans, layouts, information, data and details included in this brochure are indicative only and may change at any time up to the final 'as built' status in accordance with final designs of the project, regulatory approvals and planning permissions. All accessories and interior finishes such as wallpaper, chandeliers, furniture, electronics, white goods, curtains, hard and soft landscaping, pavements, features, gym, swimming pool(s) and other elements displayed in the brochure, or within the show apartment or between the plot boundary and the

B U R J K H A L I F A

CANAL DUBAI

CITY VIEWS