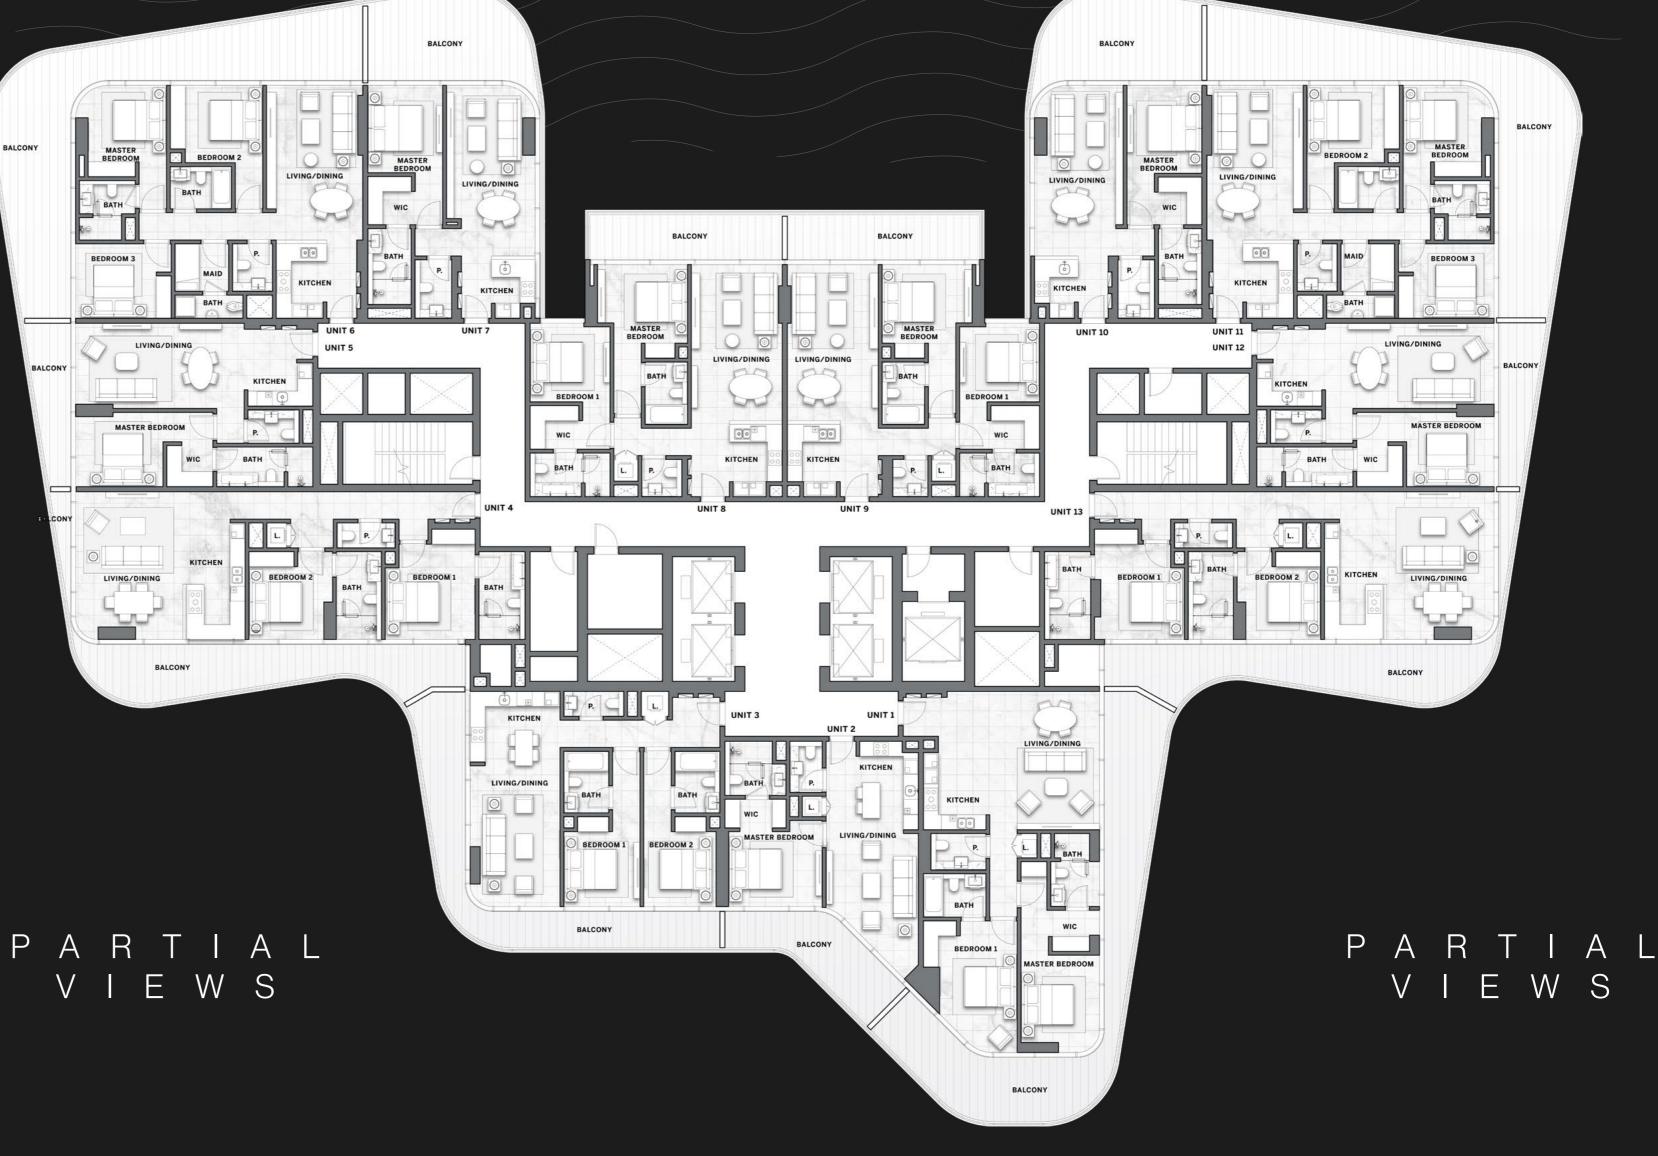

## TYPICAL FLOOR PLAN 01A

levels 02 - 04 , 09 - 12

ONE BEDROOM

TWO BEDROOMS

THREE BEDROOMS

Disclaimer: All pictures, plans, layouts, information, data and details included in this brochure are indicative only and may change at any time up to the final 'as built' status in accordance with final designs of the project, regulatory approvals and planning permissions. All accessories and interior finishes such as wallpaper, chandeliers, furniture, electronics, white goods, curtains, hard and soft landscaping, pavements, features, gym, swimming pool(s) and other elements displayed in the brochure, or within the show apartment or between the plot boundary and the unit, are not part of the unit and are shown for illustrative purposes only. BURJ KHALIFA

## DUBAI CANAL

CITY VIEW S

## TYPICAL FLOOR PLAN 0 1 A

LEVELS 02 - 04 , 09 - 12

Disclaimer: All pictures, plans, layouts, information, data and details included in this brochure are indicative only and may change at any time up to the final 'as built' status in accordance with final designs of the project, regulatory approvals and planning permissions. All accessories and interior finishes such as wallpaper, chandeliers, furniture, electronics, white goods, curtains, hard and soft landscaping, pavements, features, gym, swimming pool(s) and other elements displayed in the brochure, or within the show apartment or between the plot boundary and the

B U R J K H A L I F A

CANAL DUBAI

CITY VIEWS