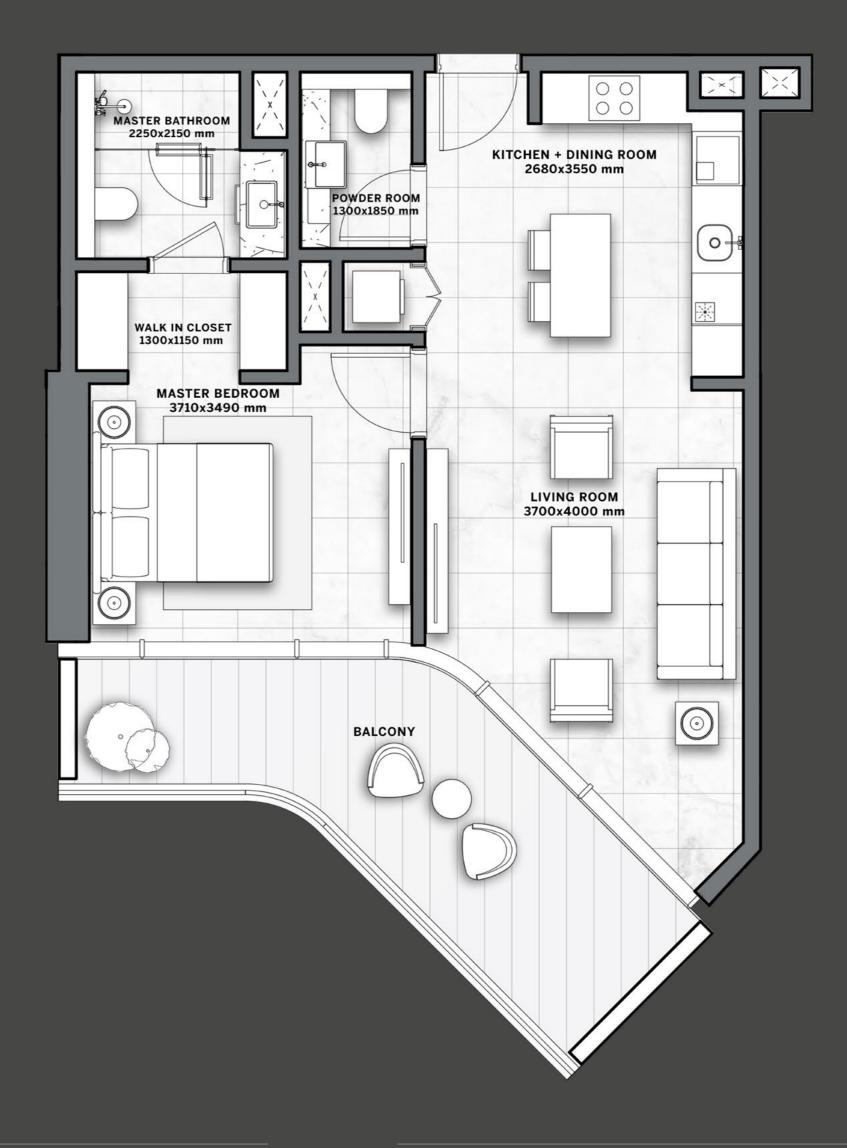

## FLOOR PLANS

## TYPICAL FLOOR PLAN GARDEN SUITES

level 01

TWO BEDROOMS

THREE BEDROOMS

Disclaimer: All pictures, plans, layouts, information, data and details included in this brochure are indicative only and may change at any time up to the final 'as built' status in accordance with final designs of the project, regulatory approvals and planning permissions. All accessories and interior finishes such as wallpaper, chandeliers, furniture, electronics, white goods, curtains, hard and soft landscaping, pavements, features, gym, swimming pool(s) and other elements displayed in the brochure, or within the show apartment or between the plot boundary and the unit, are not part of the unit and are shown for illustrative purposes only.