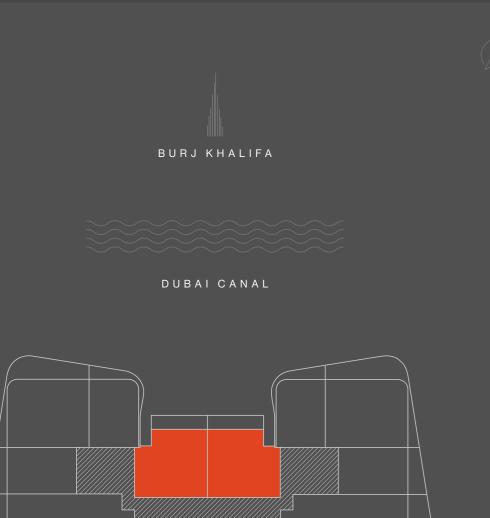

## DIFFERENT PERSPECTIVE?

W Ε

DG1 is located in the heart of Business Bay directly on Dubai Canal, where stunning views of the city and the water will impress the residents and their guests. The units enjoy North and East/ West views, all of them facing Downtown Dubai and Burj Khalifa.

## L O C A T I O N

The strategic location of DG1 grants an unbelievable proximity to all that matters. With Burj Khalifa, Dubai Mall and Dubai Opera just a few steps away, and easy access to main roads like Sheikh Zayed Rd, Al Khail Rd and Meydan Rd, DG1 truly embodies the vibrant soul of the city.

## TYPICAL FLOOR PLAN 01A

levels 02 - 04 , 09 - 12

ONE BEDROOM

TWO BEDROOMS

THREE BEDROOMS

Disclaimer: All pictures, plans, layouts, information, data and details included in this brochure are indicative only and may change at any time up to the final 'as built' status in accordance with final designs of the project, regulatory approvals and planning permissions. All accessories and interior finishes such as wallpaper, chandeliers, furniture, electronics, white goods, curtains, hard and soft landscaping, pavements, features, gym, swimming pool(s) and other elements displayed in the brochure, or within the show apartment or between the plot boundary and the unit, are not part of the unit and are shown for illustrative purposes only. BURJ KHALIFA

## TYPICAL FLOOR PLAN 0 1 A

LEVELS 02 - 04 , 09 - 12

Disclaimer: All pictures, plans, layouts, information, data and details included in this brochure are indicative only and may change at any time up to the final 'as built' status in accordance with final designs of the project, regulatory approvals and planning permissions. All accessories and interior finishes such as wallpaper, chandeliers, furniture, electronics, white goods, curtains, hard and soft landscaping, pavements, features, gym, swimming pool(s) and other elements displayed in the brochure, or within the show apartment or between the plot boundary and the