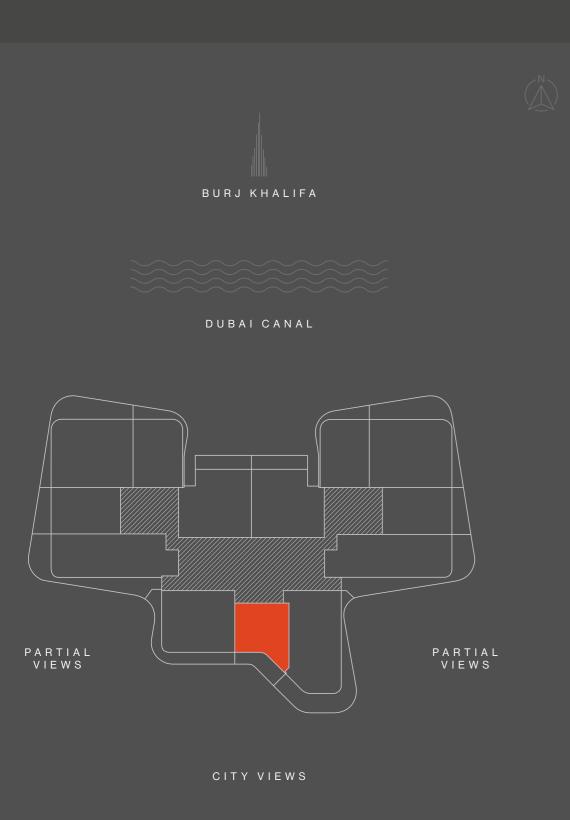

## TYPICAL FLOOR PLAN 01A

levels 02 - 04 , 09 - 12

ONE BEDROOM

TWO BEDROOMS

THREE BEDROOMS

Disclaimer: All pictures, plans, layouts, information, data and details included in this brochure are indicative only and may change at any time up to the final 'as built' status in accordance with final designs of the project, regulatory approvals and planning permissions. All accessories and interior finishes such as wallpaper, chandeliers, furniture, electronics, white goods, curtains, hard and soft landscaping, pavements, features, gym, swimming pool(s) and other elements displayed in the brochure, or within the show apartment or between the plot boundary and the unit, are not part of the unit and are shown for illustrative purposes only. BURJ KHALIFA

## TYPICAL FLOOR PLAN 0 1 A

LEVELS 02 - 04 , 09 - 12

Disclaimer: All pictures, plans, layouts, information, data and details included in this brochure are indicative only and may change at any time up to the final 'as built' status in accordance with final designs of the project, regulatory approvals and planning permissions. All accessories and interior finishes such as wallpaper, chandeliers, furniture, electronics, white goods, curtains, hard and soft landscaping, pavements, features, gym, swimming pool(s) and other elements displayed in the brochure, or within the show apartment or between the plot boundary and the

B U R J K H A L I F A

CANAL DUBAI

CITY VIEWS