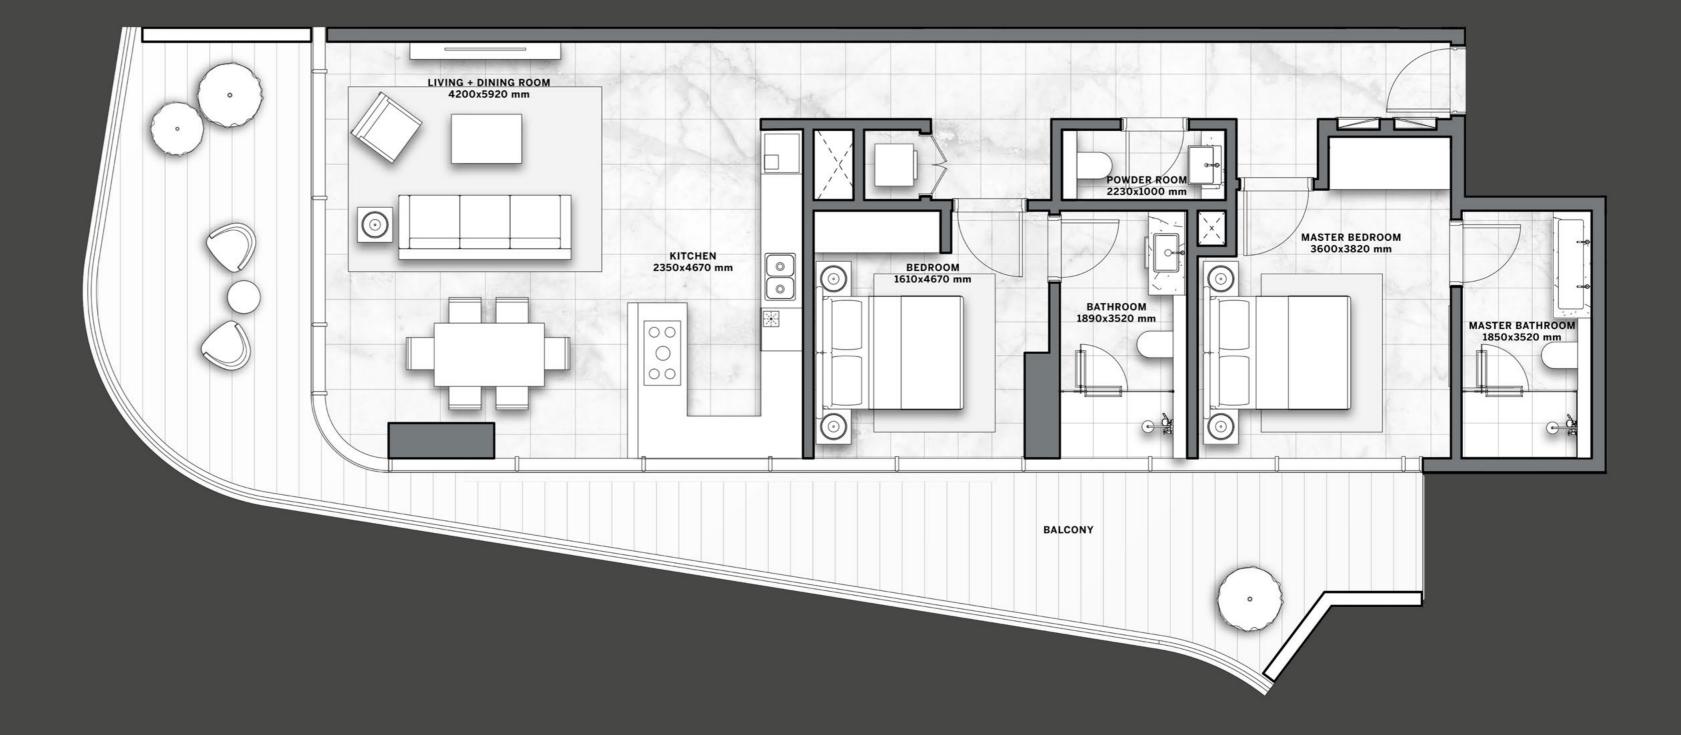

## TYPICAL FLOOR PLAN 01A

levels 02 - 04 , 09 - 12

ONE BEDROOM

TWO BEDROOMS

THREE BEDROOMS

Disclaimer: All pictures, plans, layouts, information, data and details included in this brochure are indicative only and may change at any time up to the final 'as built' status in accordance with final designs of the project, regulatory approvals and planning permissions. All accessories and interior finishes such as wallpaper, chandeliers, furniture, electronics, white goods, curtains, hard and soft landscaping, pavements, features, gym, swimming pool(s) and other elements displayed in the brochure, or within the show apartment or between the plot boundary and the unit, are not part of the unit and are shown for illustrative purposes only. BURJ KHALIFA

## DUBAI CANAL

CITY VIEW S