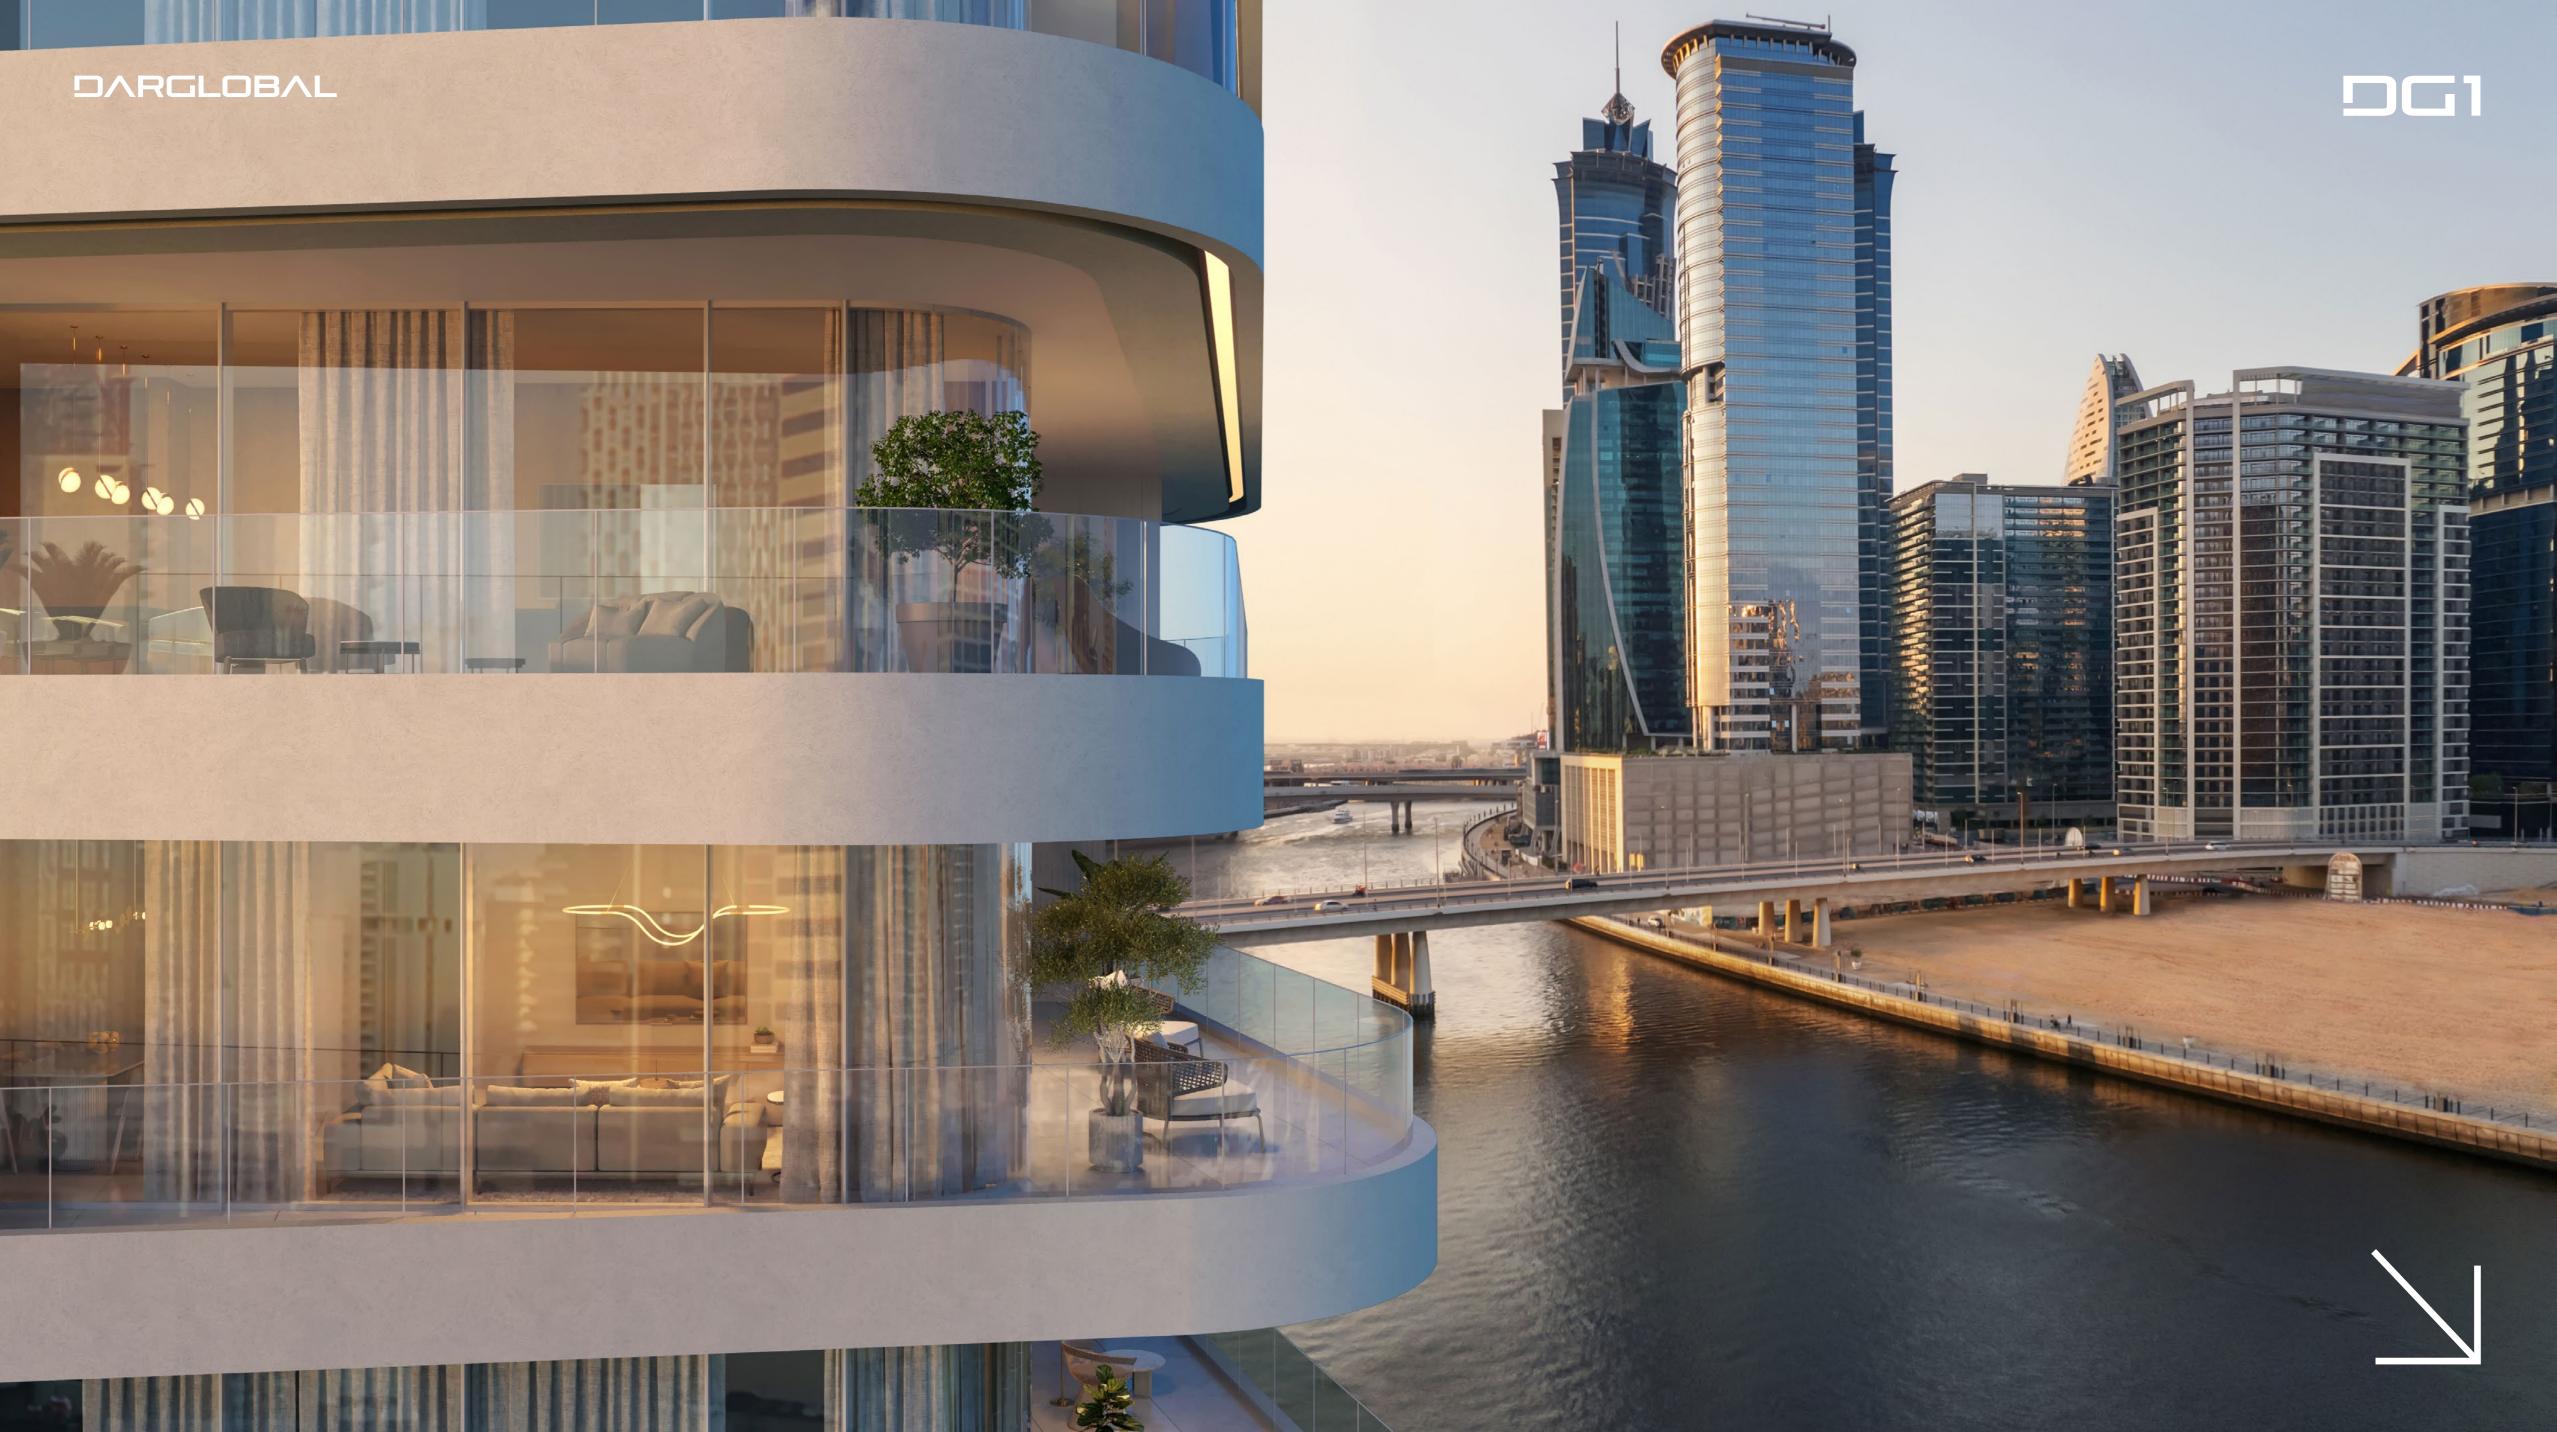

# THIS IS NOT ANOTHER TOWERBY THE DUBAI CANAL. THIS IS THE ONE. THIS IS DG1.

DG1 is the first tower of its kind designed by DarGlobal, the visionary brand that was among the first to introduce luxury brands into living spaces in Dubai.

## DYNAMIC A E S T H E T I C S

The architecture of DG1 fully reflects its dynamic attitude. Like an haute couture creation, its distinctive twisting profile, it opens the doors of imagination, inspiring each of us in a different way.

## A PIECE OF AR

DG1 stands out from the panorama since it recalls a piece of art rather than a conventional tower. It's a shape that reshapes the city around it. A sculpture to inhabit, a monument to living.

## DIFFERENT PERSPECTIVE?

W Ε

DG1 is located in the heart of Business Bay directly on Dubai Canal, where stunning views of the city and the water will impress the residents and their guests. The units enjoy North and East/ West views, all of them facing Downtown Dubai and Burj Khalifa.