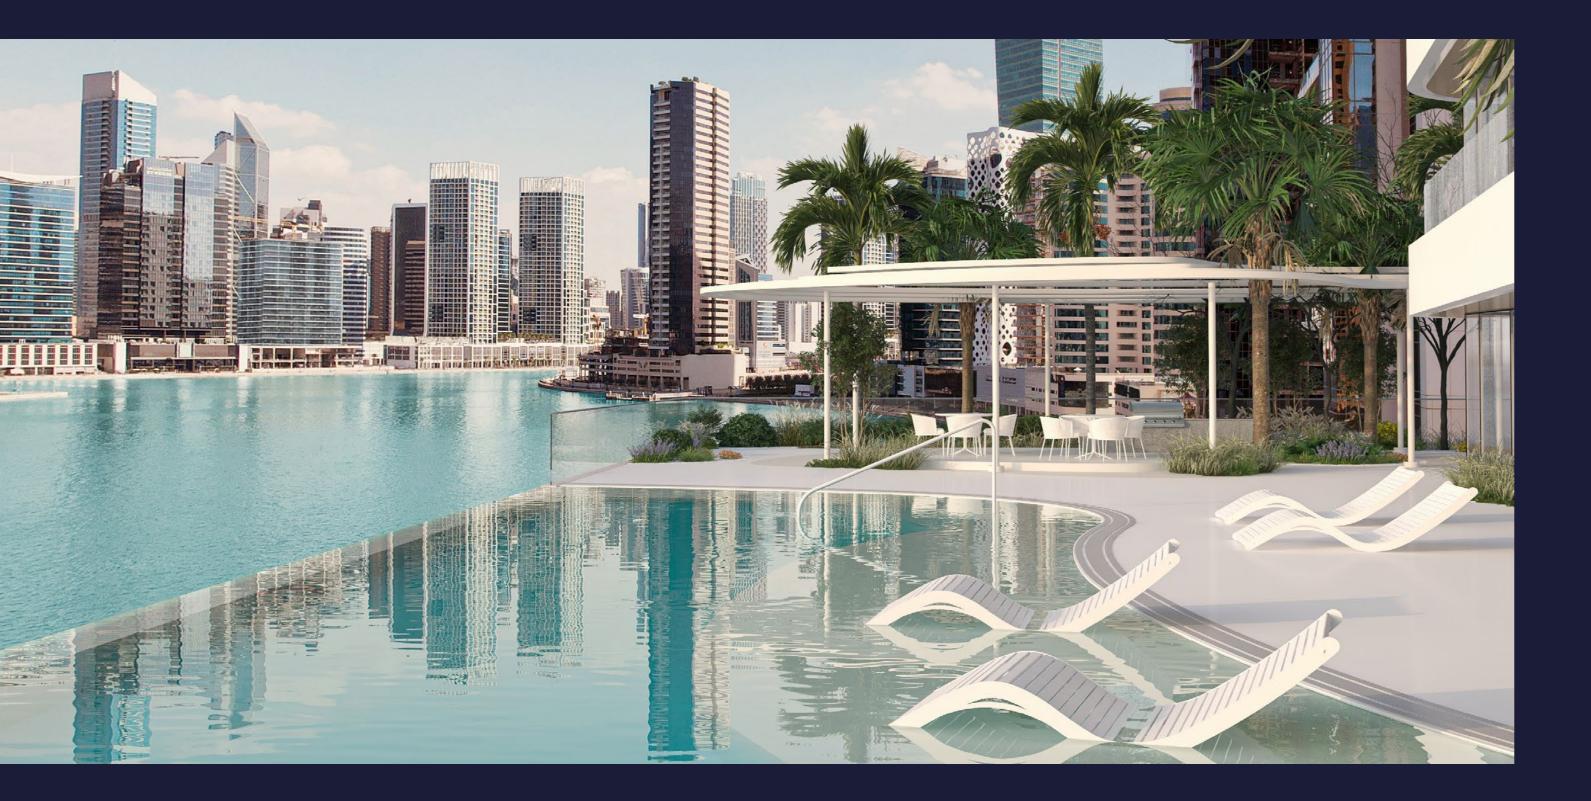

## DELVE INTO THE INFINITY OOL DIRECTLY Ρ BY THE CANAL

The Infinity pool at DG1 is a tranquil experience like no other, situated next to a children play area. Directly overlooking the Dubai Canal, you will feel as though your midday swim is a getaway around the canal.