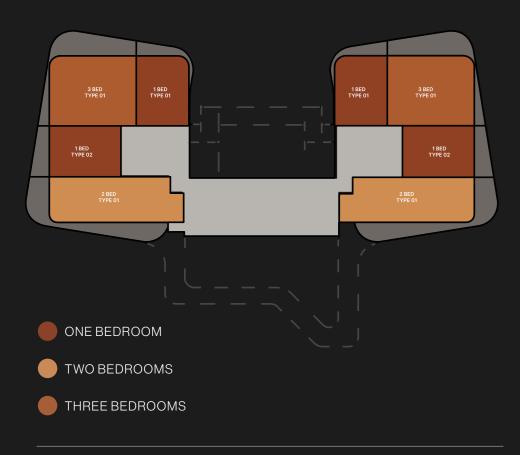

## TYPICAL FLOOR PLAN 01A

levels 02 - 04 , 09 - 12

ONE BEDROOM

TWO BEDROOMS

THREE BEDROOMS

Disclaimer: All pictures, plans, layouts, information, data and details included in this brochure are indicative only and may change at any time up to the final 'as built' status in accordance with final designs of the project, regulatory approvals and planning permissions. All accessories and interior finishes such as wallpaper, chandeliers, furniture, electronics, white goods, curtains, hard and soft landscaping, pavements, features, gym, swimming pool(s) and other elements displayed in the brochure, or within the show apartment or between the plot boundary and the unit, are not part of the unit and are shown for illustrative purposes only. BURJ KHALIFA

## DUBAI CANAL

CITY VIEW S

## TYPICAL FLOOR PLAN 0 1 A

LEVELS 02 - 04 , 09 - 12

Disclaimer: All pictures, plans, layouts, information, data and details included in this brochure are indicative only and may change at any time up to the final 'as built' status in accordance with final designs of the project, regulatory approvals and planning permissions. All accessories and interior finishes such as wallpaper, chandeliers, furniture, electronics, white goods, curtains, hard and soft landscaping, pavements, features, gym, swimming pool(s) and other elements displayed in the brochure, or within the show apartment or between the plot boundary and the

B U R J K H A L I F A

CANAL DUBAI

CITY VIEWS