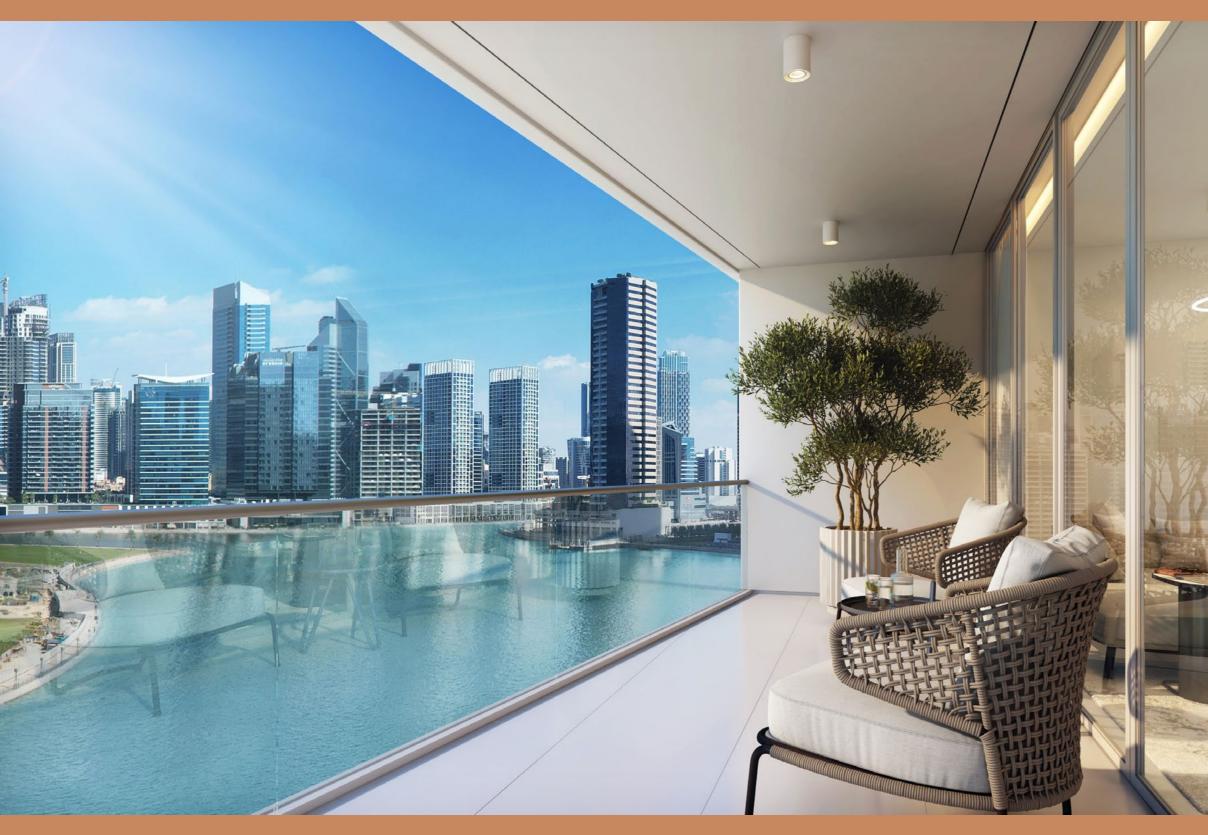

## DIFFERENT PERSPECTIVE?

W Ε

DG1 is located in the heart of Business Bay directly on Dubai Canal, where stunning views of the city and the water will impress the residents and their guests. The units enjoy North and East/ West views, all of them facing Downtown Dubai and Burj Khalifa.

Constantino,

In the building, a great variety of residences in terms of spaces and sizes is conceived to satisfy every kind of need. Style, comfort and luxury are what make these apartments truly unique: decorated with a classy and contemporary taste, each with a private balcony to enjoy the impressive views.