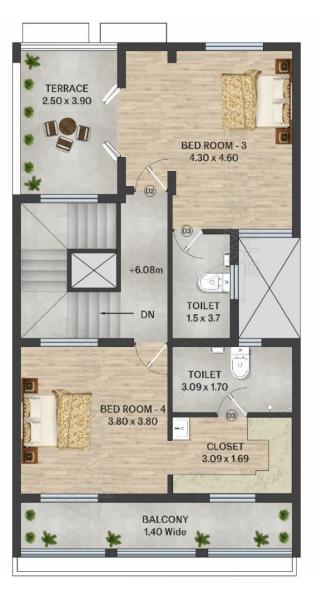

#### **INDEPENDANT VILLA 4BHK**

FIRST FLOOR

SECOND FLOOR

| VILLA TYPE        | RERA CARPET AREA (sq ft) | BUILT UP AREA (sq ft) |
|-------------------|--------------------------|-----------------------|
| INDEPENDANT VILLA | 1928.35                  | 3025.65               |
| TOTAL AREA        | 1928.35                  | 3025.65               |