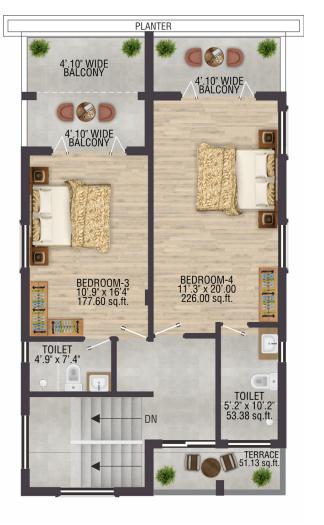

#### **INDEPENDANT VILLA 4BHK**

FIRST FLOOR

SECOND FLOOR

| VILLA TYPE        | RERA CARPET AREA (sq ft) | BUILT UP AREA (sq ft) |
|-------------------|--------------------------|-----------------------|
| INDEPENDANT VILLA | 1928.35                  | 3025.65               |
| TOTAL AREA        | 1928.35                  | 3025.65               |