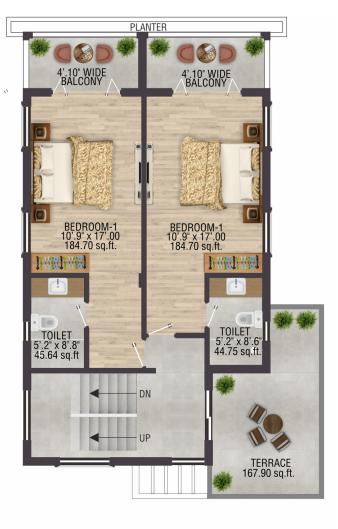

#### **INDEPENDANT VILLA 4BHK**

FIRST FLOOR

SECOND FLOOR

| VILLA TYPE        | RERA CARPET AREA (sq ft) | BUILT UP AREA (sq ft) |
|-------------------|--------------------------|-----------------------|
| INDEPENDANT VILLA | 1928.35                  | 3025.65               |
| TOTAL AREA        | 1928.35                  | 3025.65               |