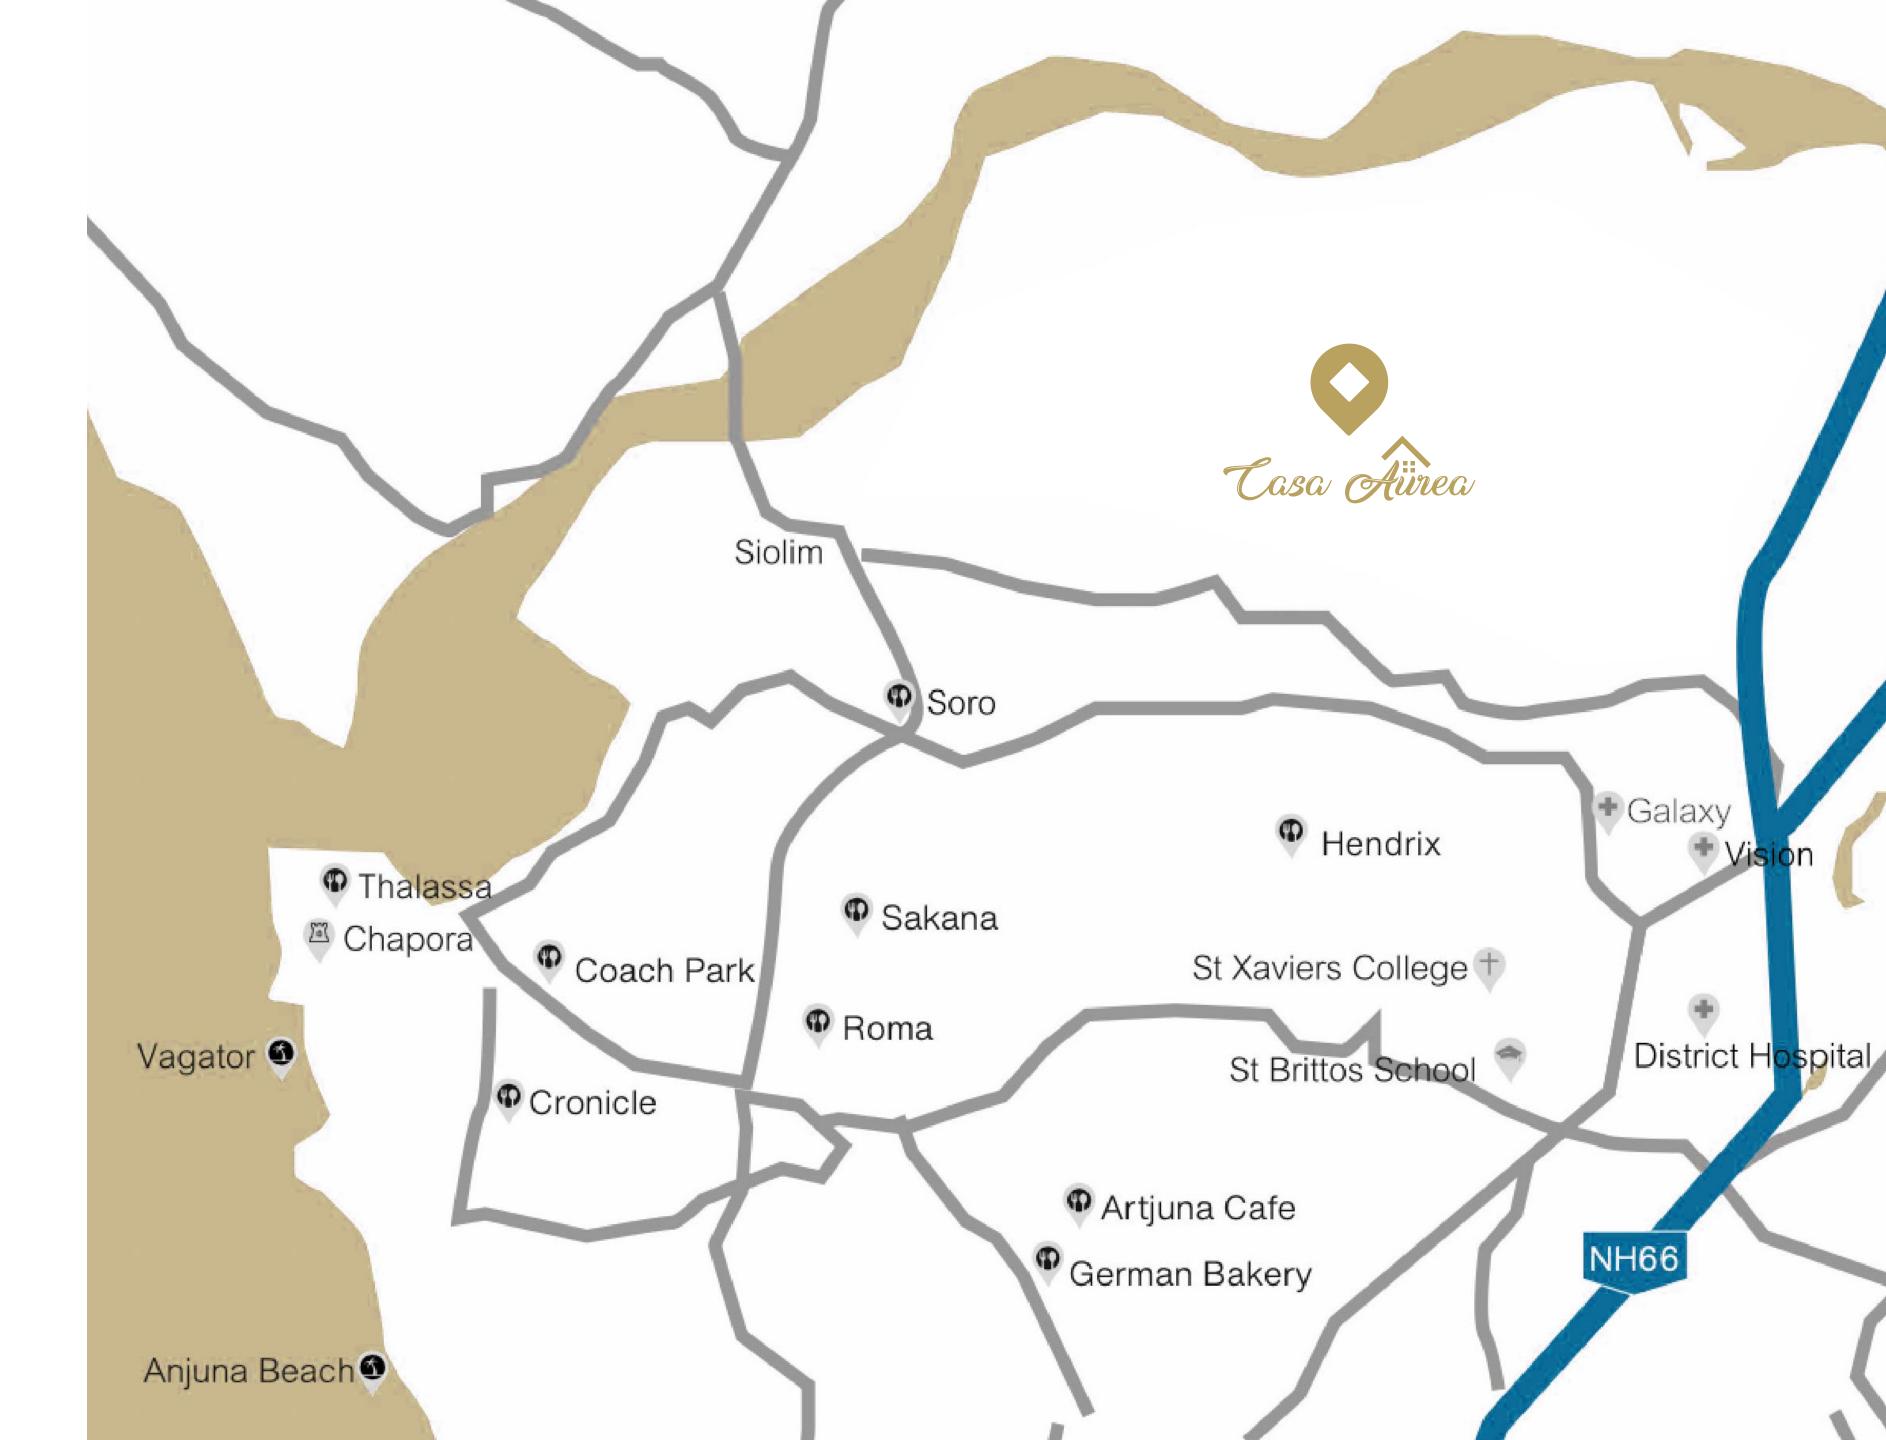

# FIND MORE AT YOUR CLOSEST DISTANCE

Popular Landmarks within 10 minutes driving distance

#### **RESTAURANTS:**

Thalassa | Rare Republic | Bean me up Sakana | Hendrix | Dominos | Artjuna Café German Bakery | Cronicle | Roma | Coach Park

#### **BEACHES:**

Anjuna | Vagator | Baga Morjim | Calangute | Arambol

Thivim Railway Station

Upcoming Mopa International Airport within 21 km driving distance | Galaxy, Vision & District Hospital within radius of 4 to 5 kms. 12 minutes drive to st. Britto High School & st. Xavier HSS and College close proximity to the growing shopping centres.