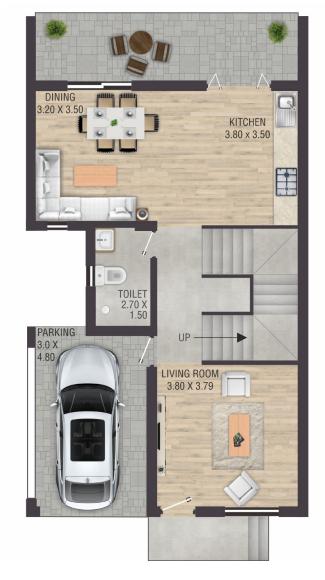

#### **ROW VILLA 4BHK**

GROUND FLOOR

FIRST FLOOR

SECOND FLOOR

| VILLA TYPE | RERA CARPET AREA (sq ft) | BUILT UP AREA (sq ft) |
|------------|--------------------------|-----------------------|
| ROW VILLA  | 1796                     | 2423.5                |
| TOTAL AREA | 1796                     | 2423.5                |