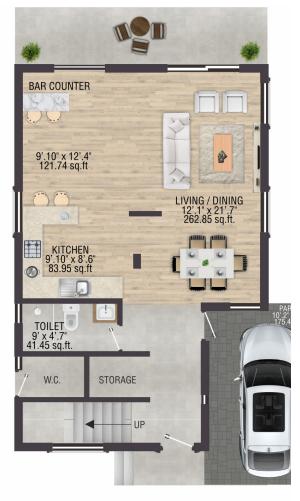

#### **ROW VILLA 4BHK**

GROUND FLOOR

FIRST FLOOR

SECOND FLOOR

| VILLA TYPE | RERA CARPET AREA (sq ft) | BUILT UP AREA (sq ft) |
|------------|--------------------------|-----------------------|
| ROW VILLA  | 1796                     | 2423.5                |
| TOTAL AREA | 1796                     | 2423.5                |