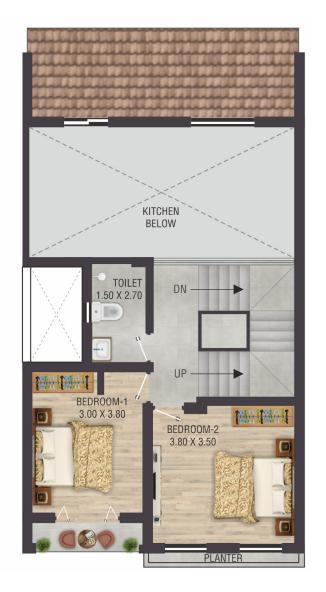

#### **ROW VILLA 4BHK**

GROUND FLOOR

FIRST FLOOR

SECOND FLOOR

| VILLA TYPE | RERA CARPET AREA (sq ft) | BUILT UP AREA (sq ft) |
|------------|--------------------------|-----------------------|
| ROW VILLA  | 1796                     | 2423.5                |
| TOTAL AREA | 1796                     | 2423.5                |