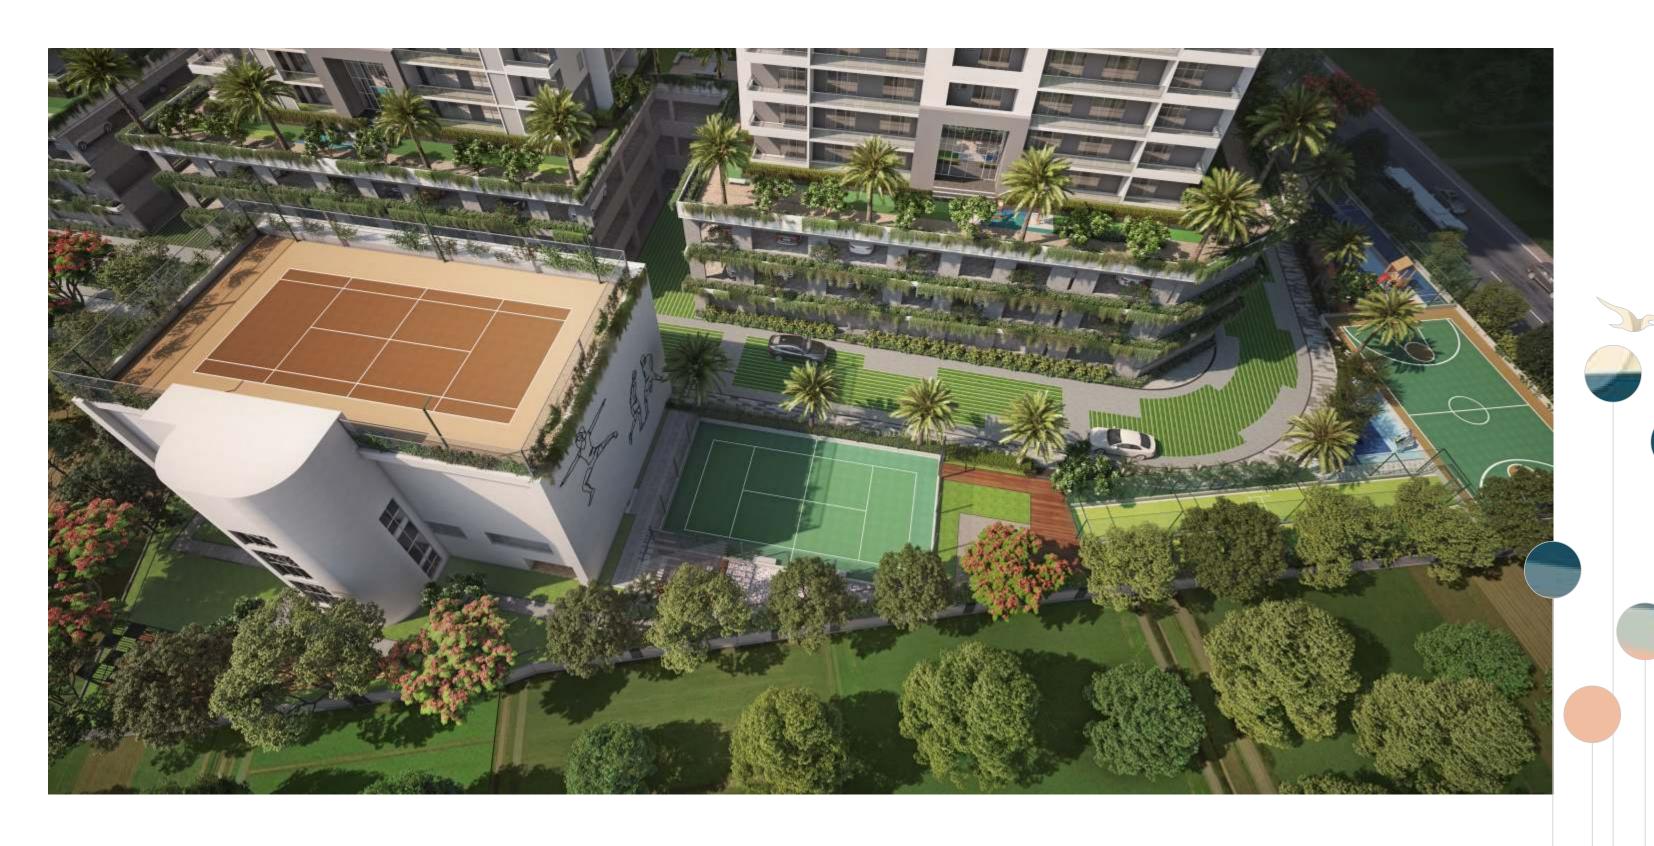

## SPORTS ARENA (Clubhouse-2)

## OUT DOOR AMENITIES

Landscape Gardens with Floating Decks

Cricket Net Pitch

Kid's Play Area

Sand pit with play equipment

Fitness station

Pet's Park

Yoga Pavilion

Multipurpose Court

Jogging Track

Bus Bay

Amphitheatre

## Legend

- I. Main entrance & exit gateway with cabin
- 2. Driveway
- 3. Lawn
- 4. Water feature
- 5. Lighting pylons
- 6. Pathway
- 7. Jogging track
- 8. Net cricket pitch
- 9. Volley ball
- 10. Kid's play area
- 11. Sand pit with play equipments
- 12. Amphitheatre
- 13. Deck with seating
- 14. Hedge planting
- 15. Ground covers and creepers along the podium edge parapet
- 16. Specimen tree with water body and cabana
- 17. Fitness station
- 18. Open deck with seating
- 19. Pet park
- 20. Yoga pavilion
- 21. Multi purpose court
- 22. Fire driveway
- 23. Reflexology park
- 24. Feature wall
- 25. Bicycle parking
- 26. Terrace tennis court