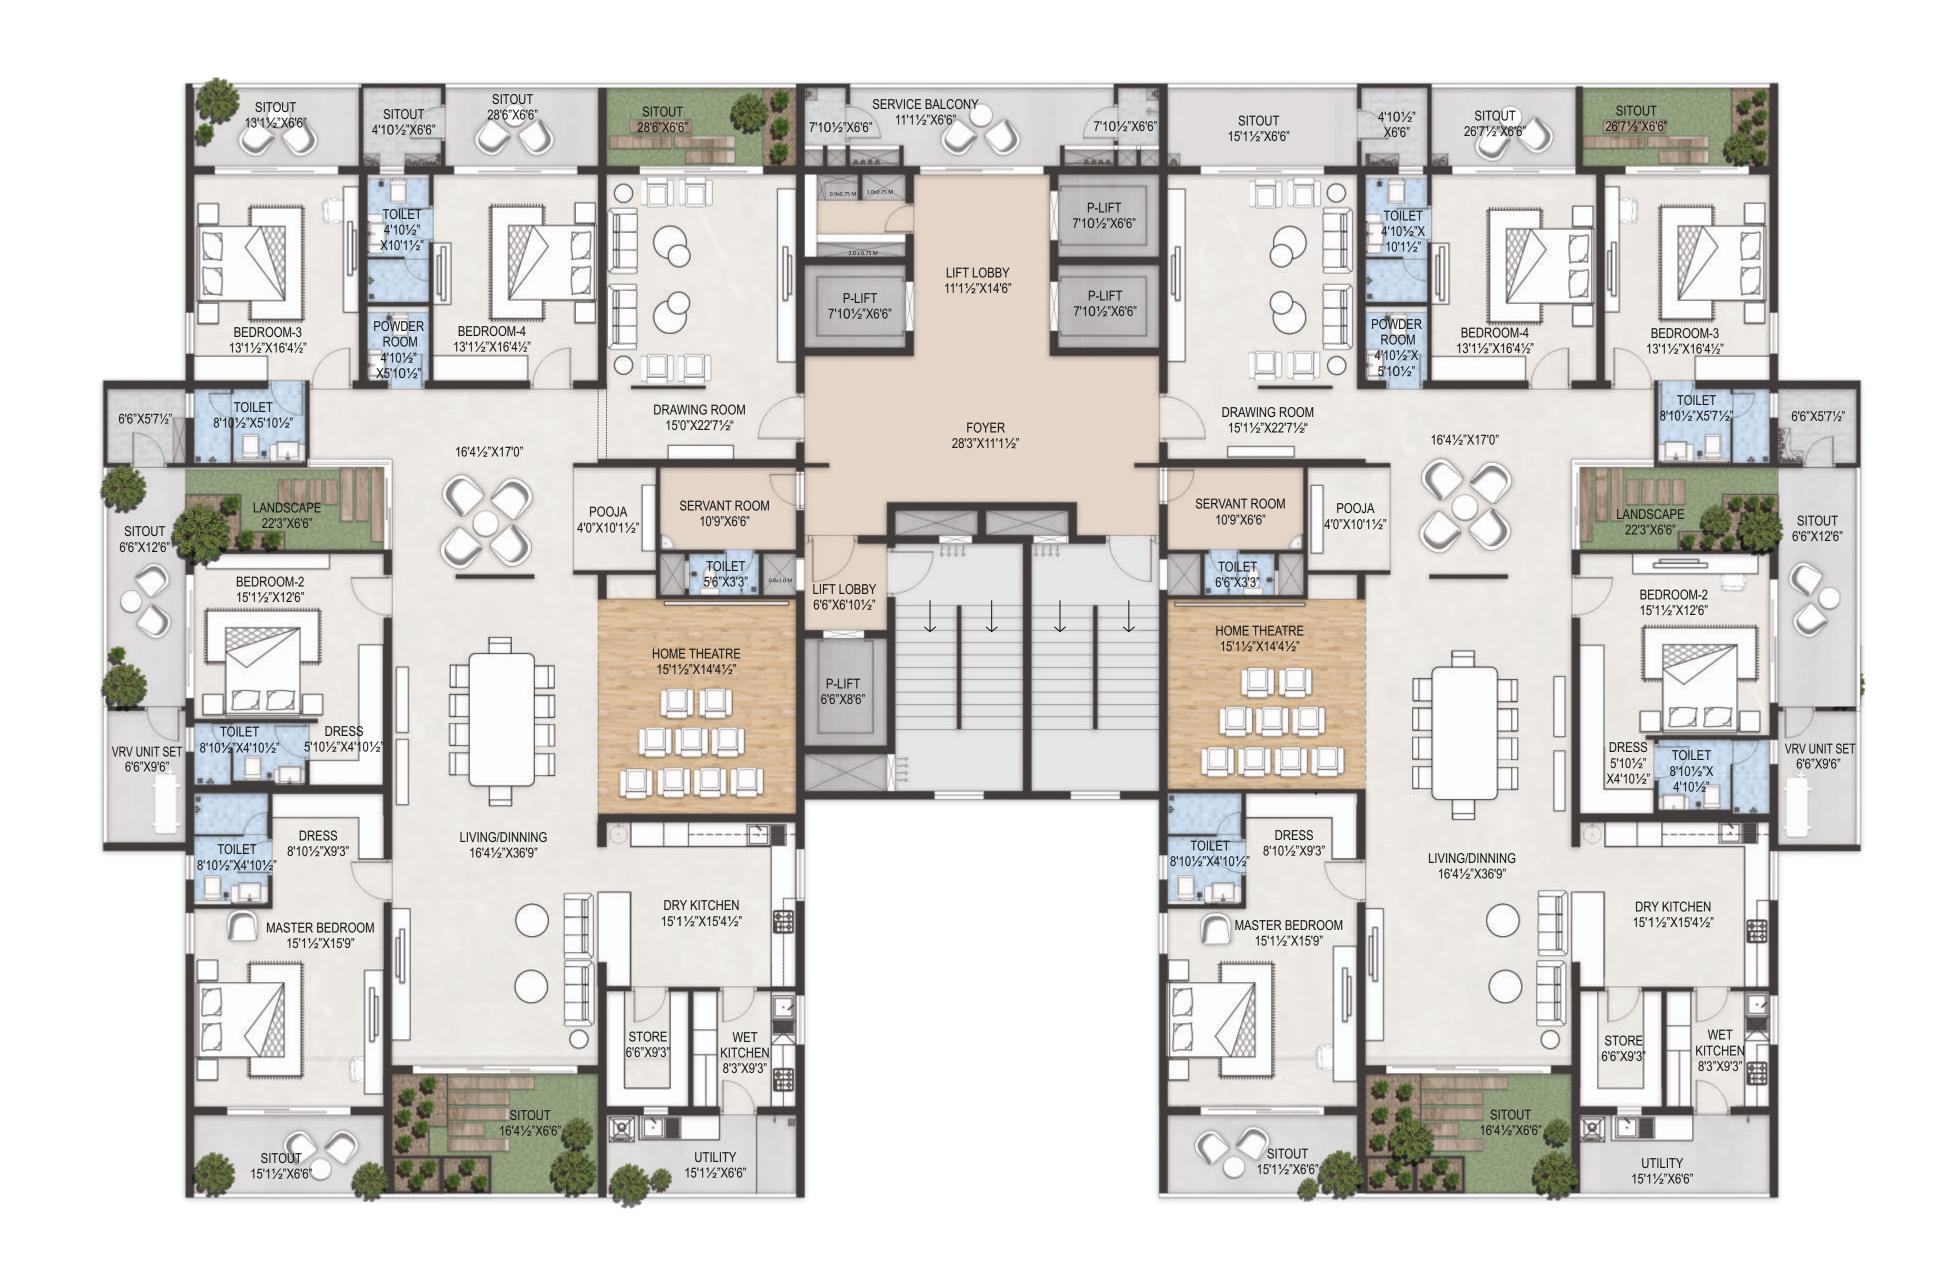

# There's space and there's lavishness

The apartments in Abbham are the last word in sophistication and size. Your extra-large dreams can roam free in homes stretching from a lavish 5000 Sft to 7000 Sft. Sun-kissed and breezy, this is the abode of connoisseurs.

 $\geq$ 

The bedrooms are like exclusive suites with individual dressing spaces. The well-thought out kitchens with their dry and wet cleaning areas bring magic into daily chores. But what we are truly proud about are the massive sit-outs where nature and life become one!