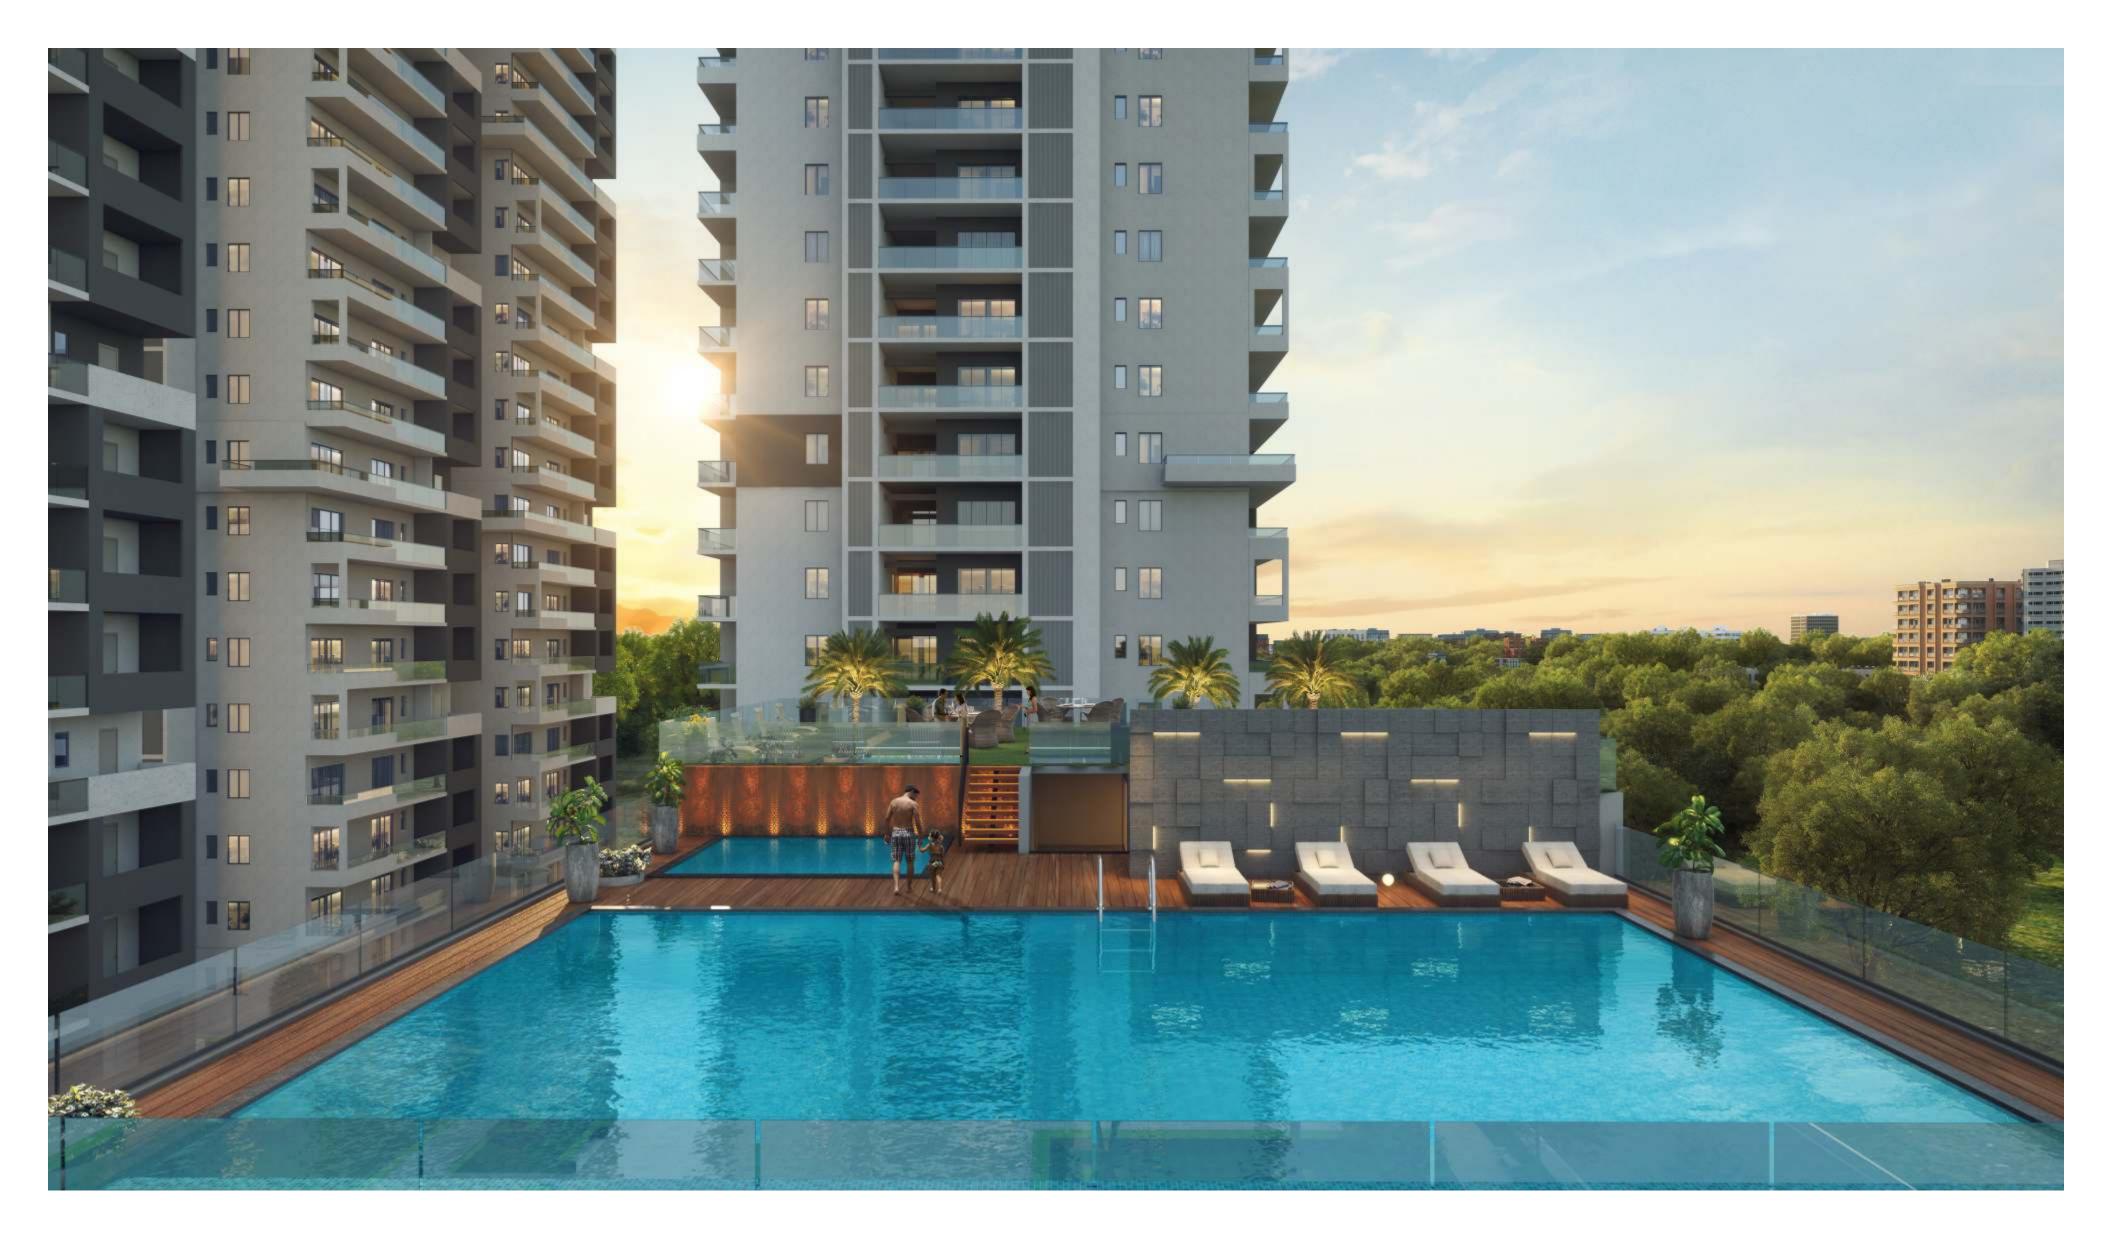

Sauna / Spa

Unisex Salon

Consultation Room

Gym / Fitness Centre

Yoga / Aerobics Room

Swimming Pool

Kid's Playing Pool

Snack Bar

## OUT DOOR AMENITIES

Landscape Gardens with Floating Decks

Cricket Net Pitch

Kid's Play Area

Sand pit with play equipment

Fitness station

Pet's Park

Yoga Pavilion