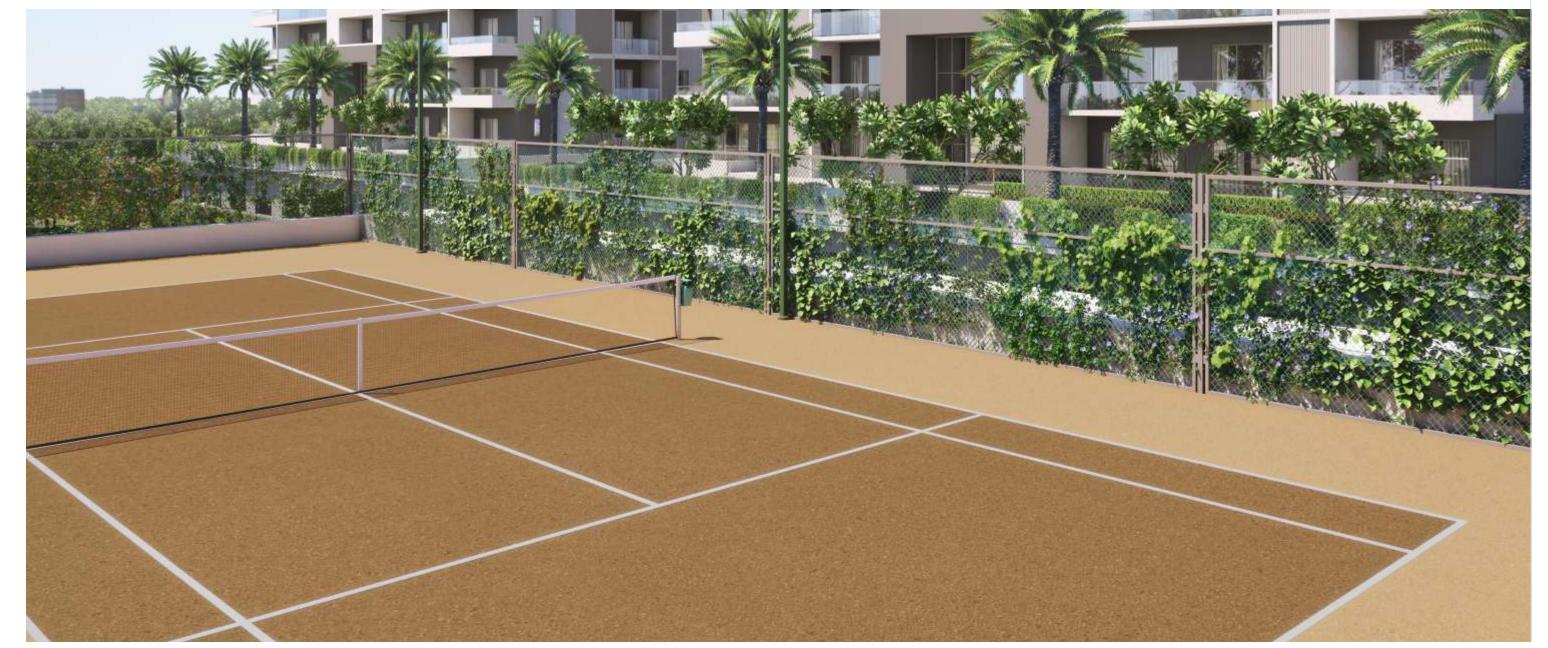

## INDOOR AMENITIES

Premium Guest Suites - 7 No's

Multi Purpose Halls - 3 No's

Cafeteria

Dedicated Kitchen Space

Minimart

Terrace Tennis Court

Badminton Court - 2 No's

## Legend

- I. Main entrance & exit gateway with cabin
- 2. Driveway
- 3. Lawn
- 4. Water feature
- 5. Lighting pylons
- 6. Pathway
- 7. Jogging track
- 8. Net cricket pitch
- 9. Volley ball
- 10. Kid's play area
- 11. Sand pit with play equipments
- 12. Amphitheatre
- 13. Deck with seating
- 14. Hedge planting
- 15. Ground covers and creepers along the podium edge parapet
- 16. Specimen tree with water body and cabana
- 17. Fitness station
- 18. Open deck with seating
- 19. Pet park
- 20. Yoga pavilion
- 21. Multi purpose court
- 22. Fire driveway
- 23. Reflexology park
- 24. Feature wall
- 25. Bicycle parking
- 26. Terrace tennis court