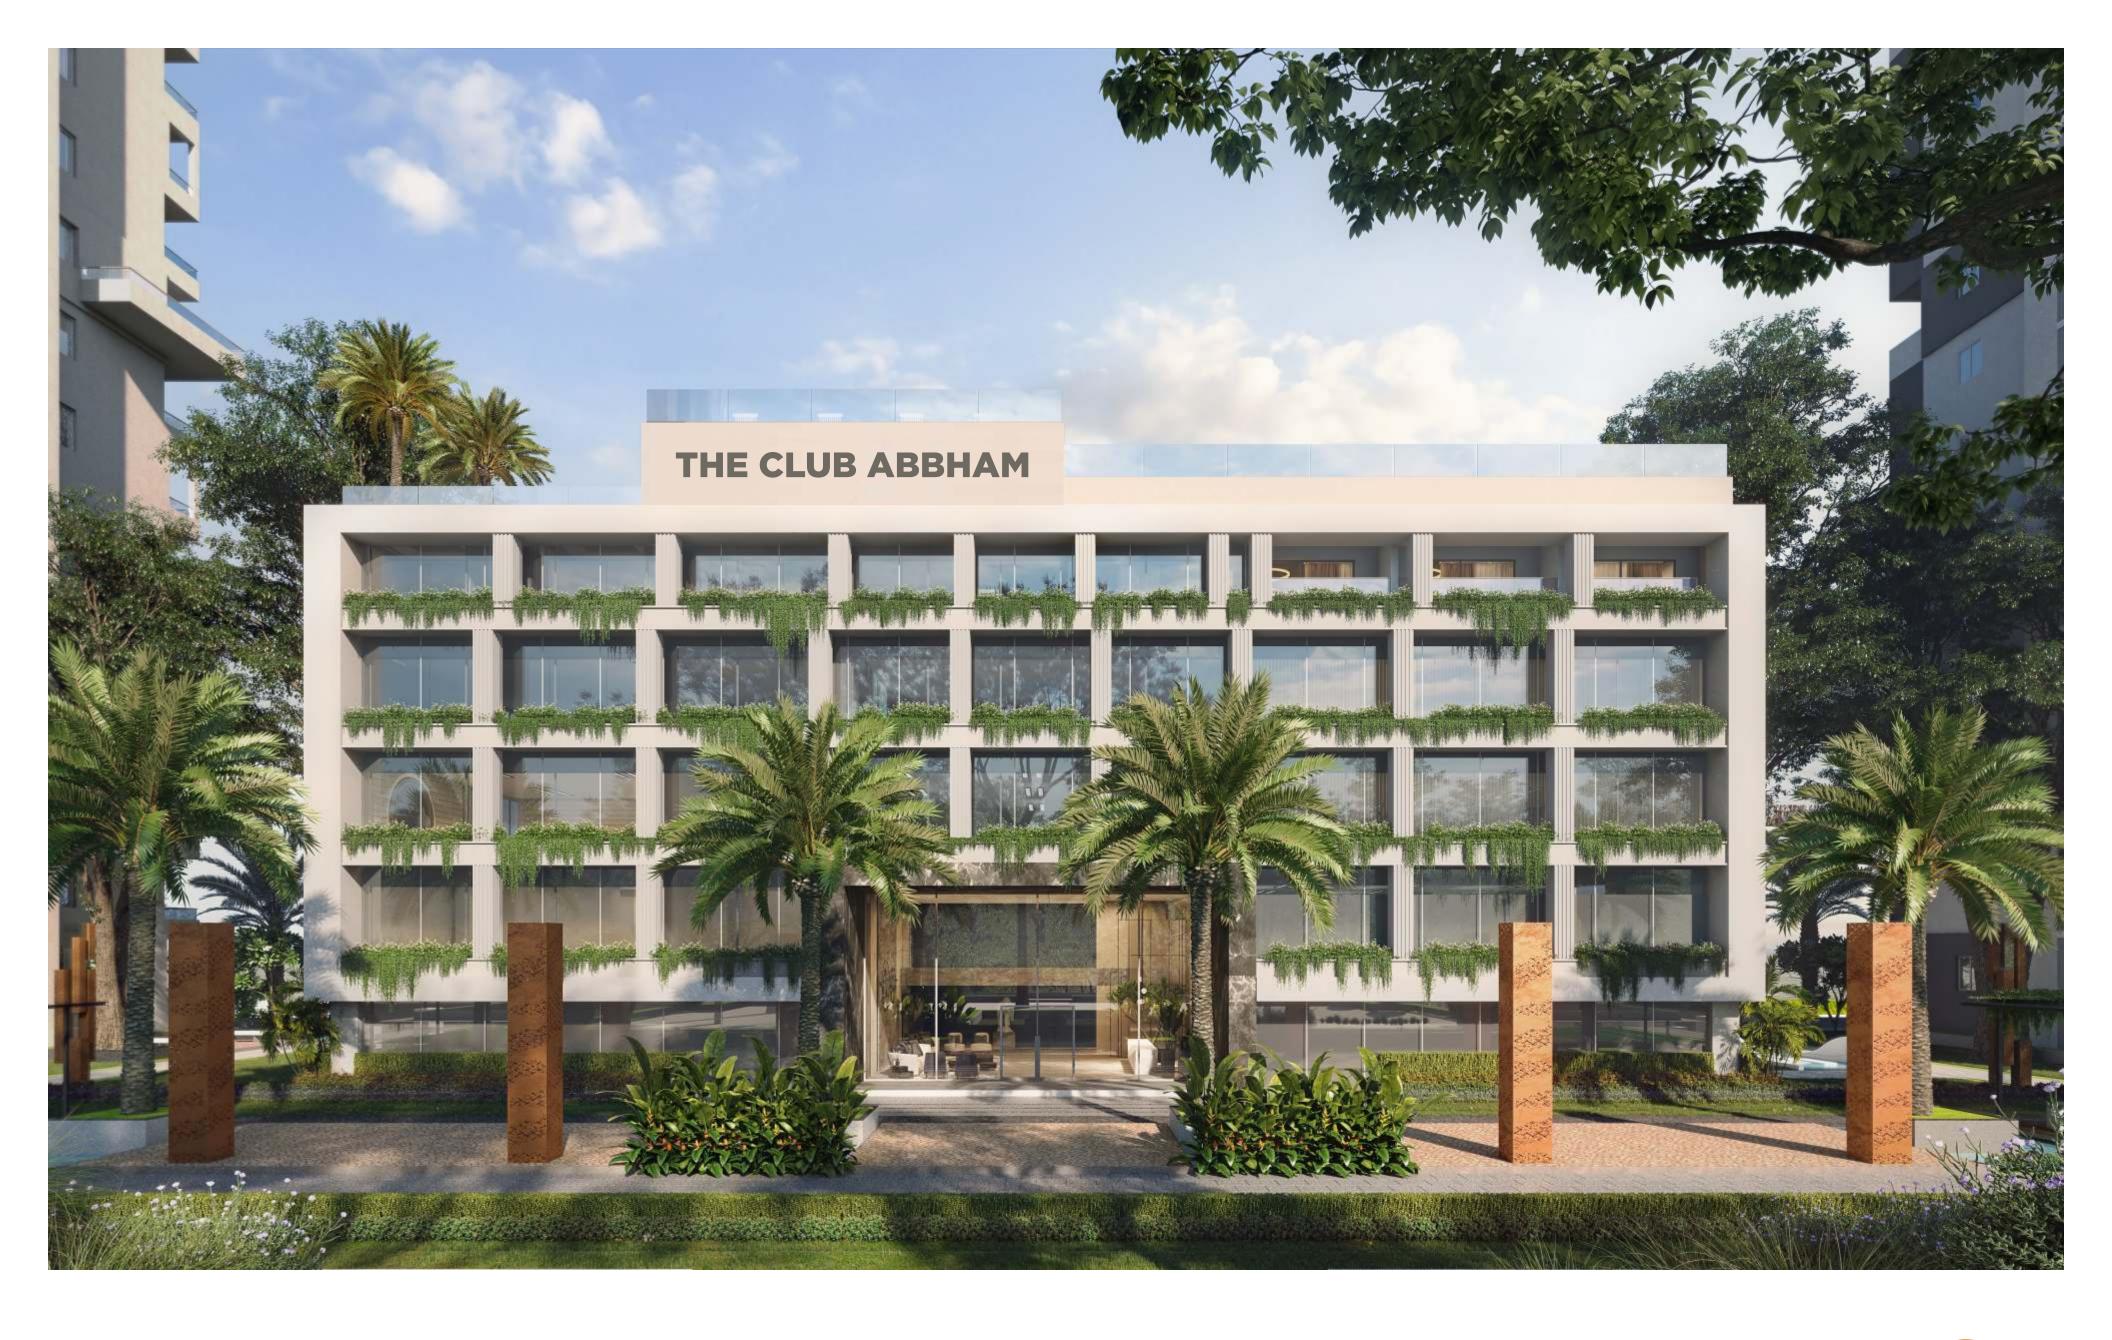

# There's more to life than what meets the eye

Abbham is built on the latest podium concept. This elevates even the lower floors and keeps the podium free of traffic. It's where life starts ground upwards.

37 floors