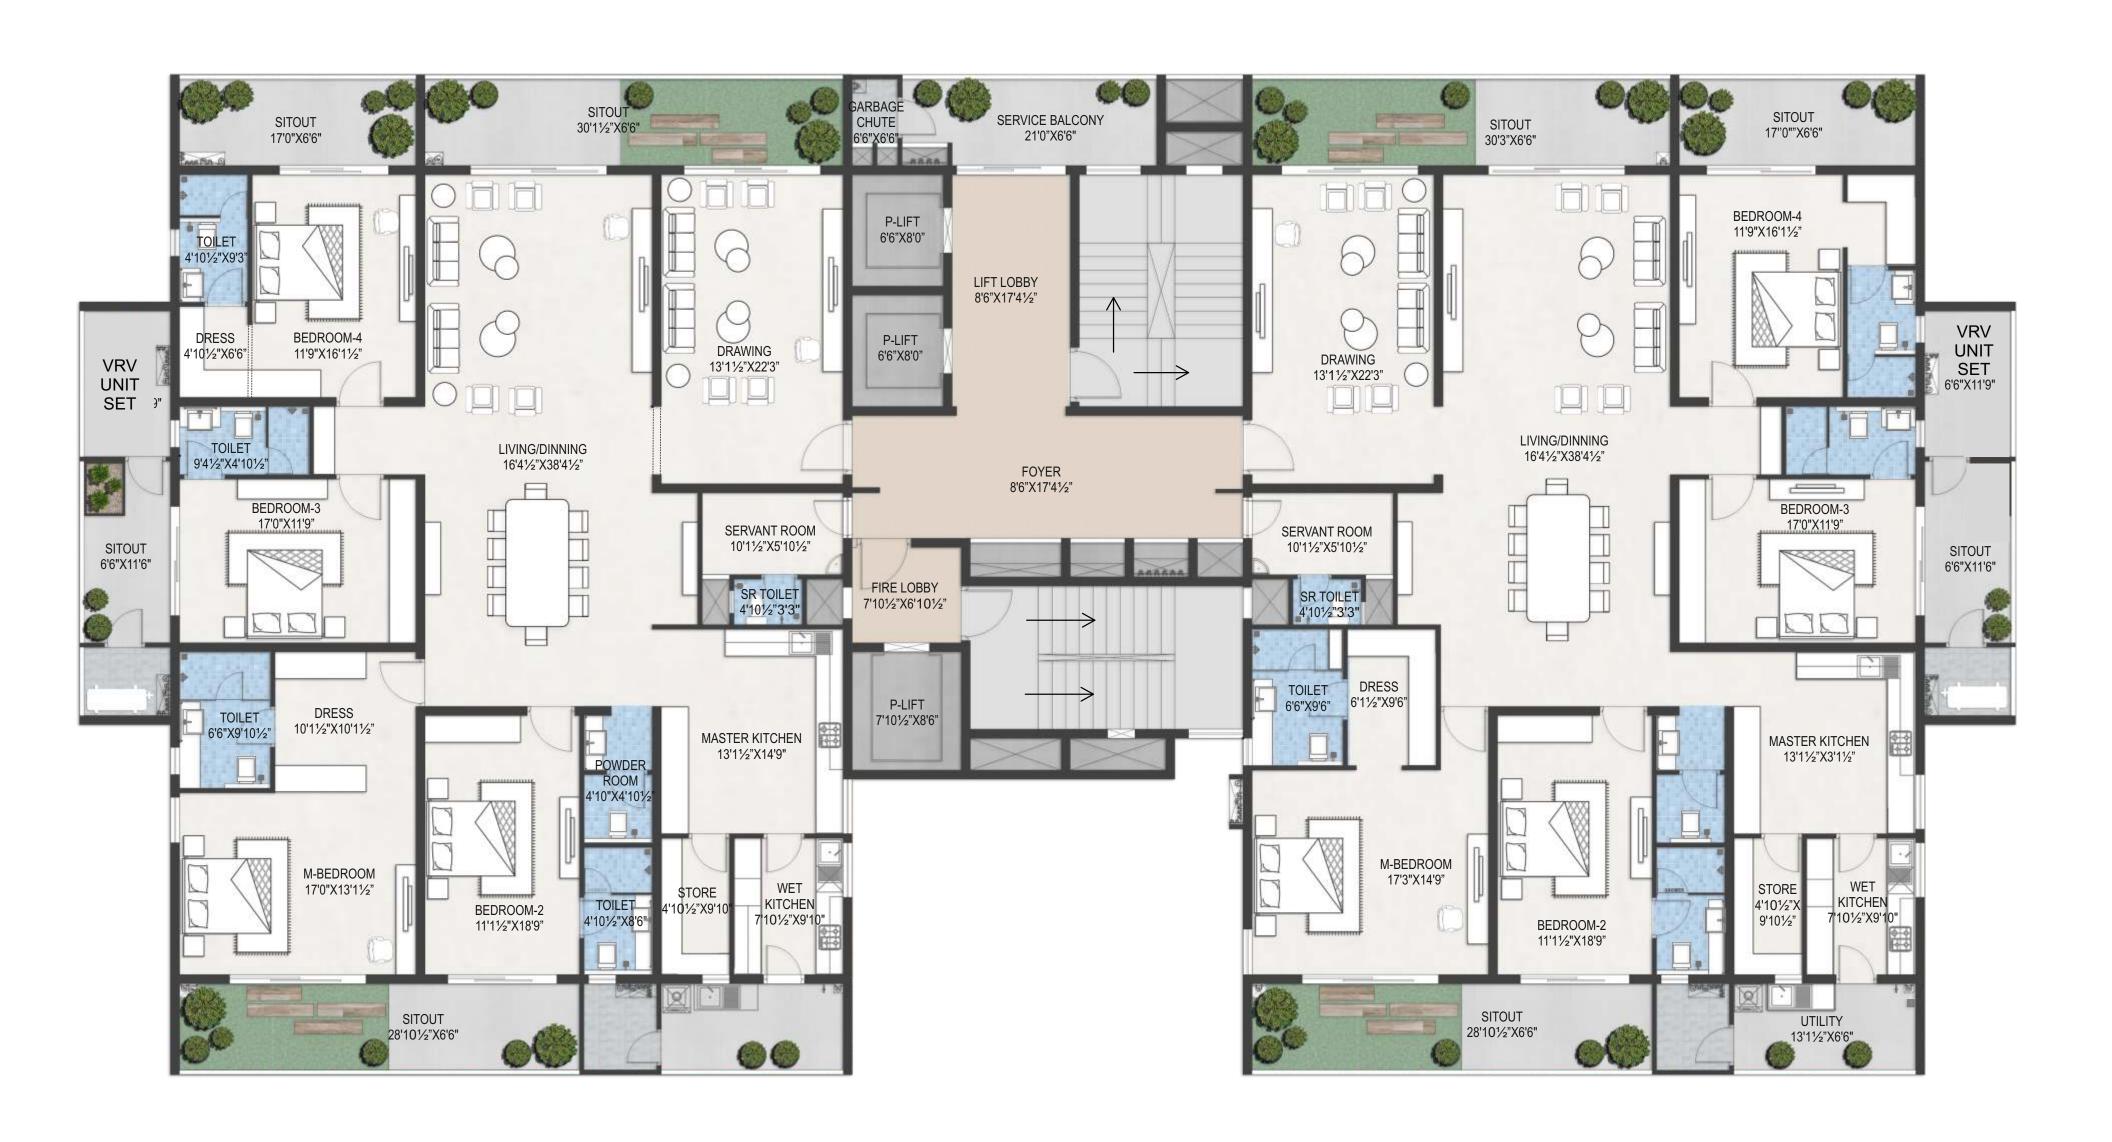

# There's space and there's lavishness

The apartments in Abbham are the last word in sophistication and size. Your extra-large dreams can roam free in homes stretching from a lavish 5000 Sft to 7000 Sft. Sun-kissed and breezy, this is the abode of connoisseurs.

 $\geq$ 

The bedrooms are like exclusive suites with individual dressing spaces. The well-thought out kitchens with their dry and wet cleaning areas bring magic into daily chores. But what we are truly proud about are the massive sit-outs where nature and life become one!