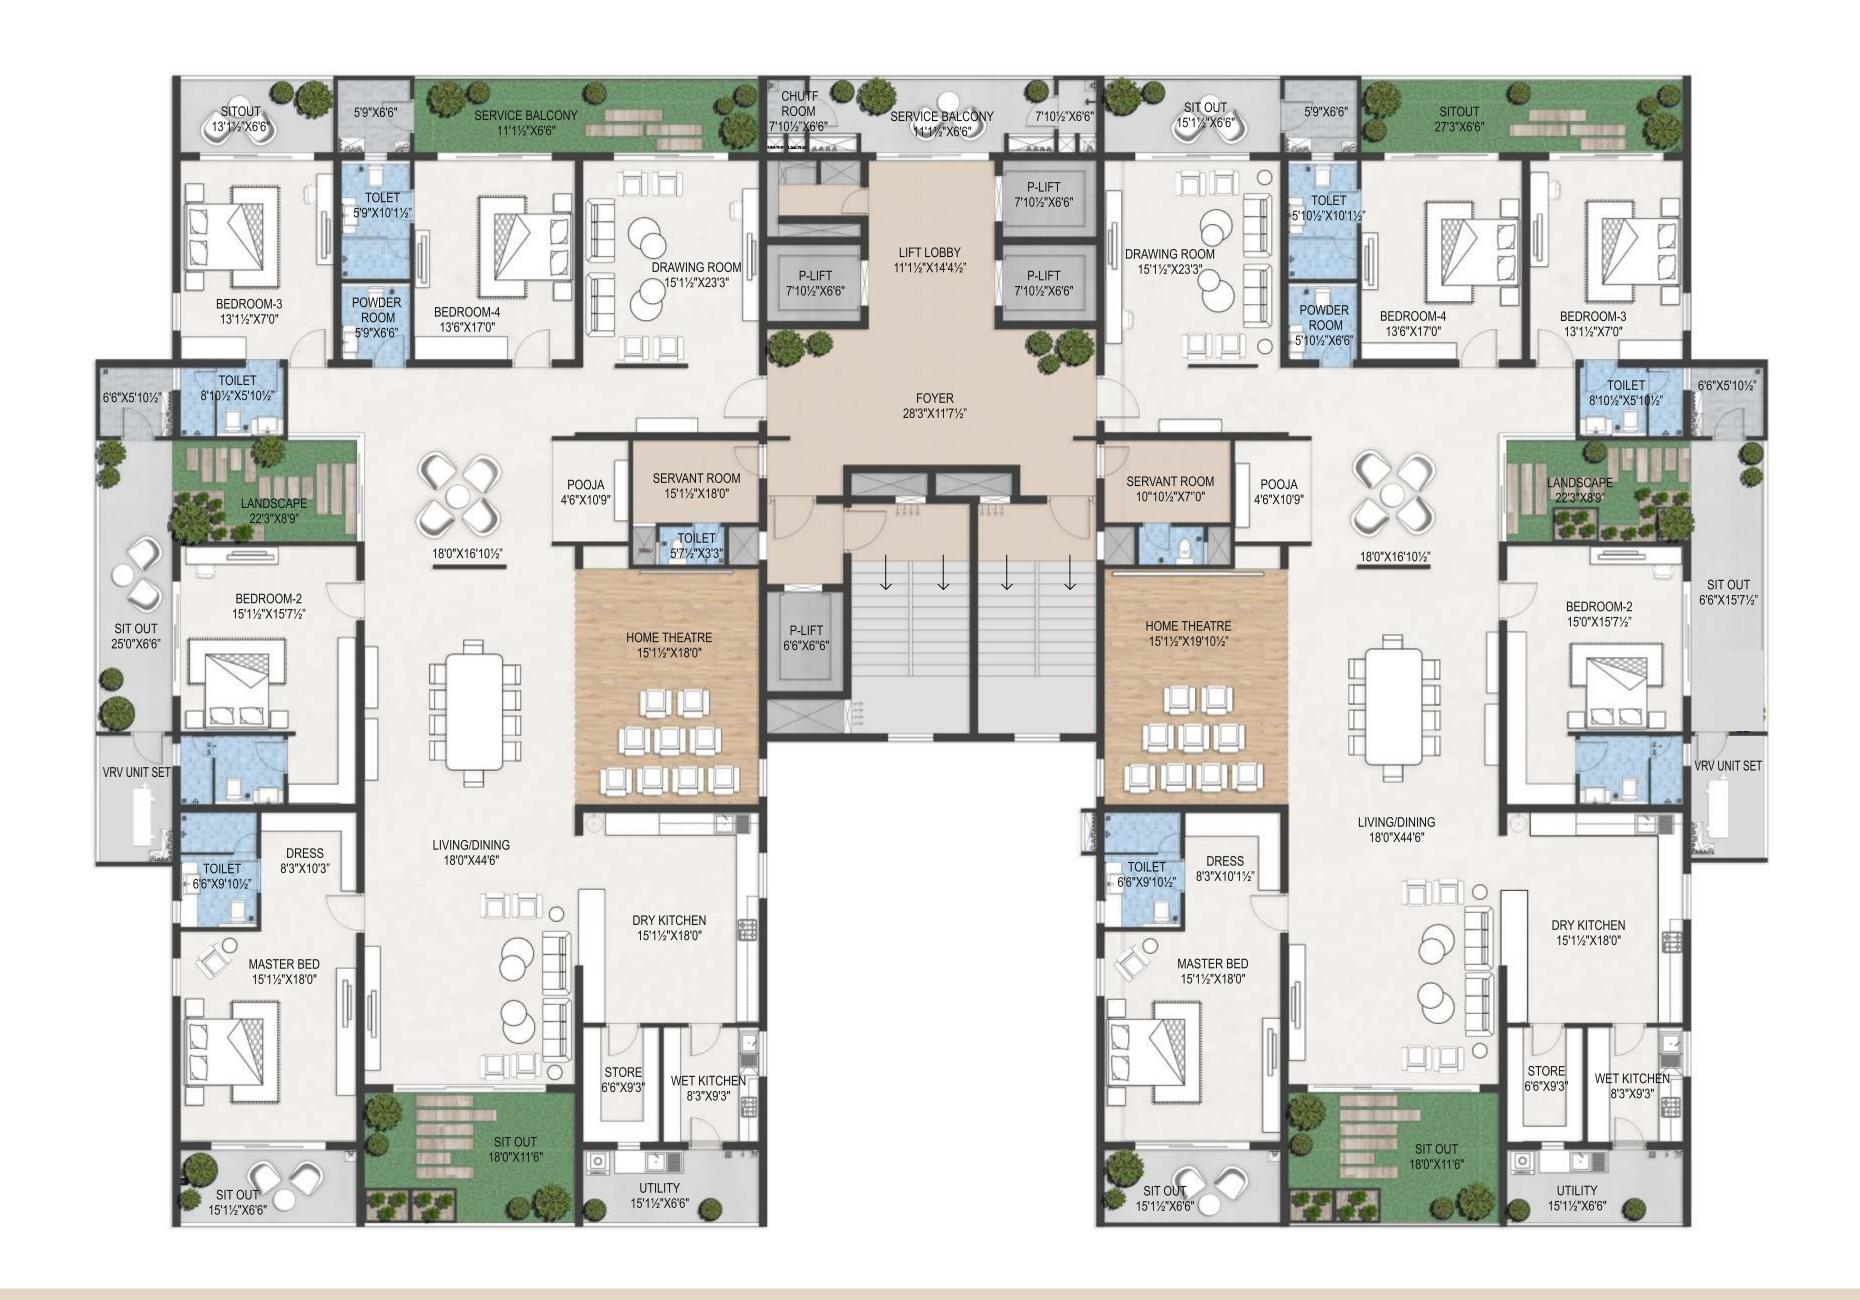

# There's space and there's lavishness

The apartments in Abbham are the last word in sophistication and size. Your extra-large dreams can roam free in homes stretching from a lavish 5000 Sft to 7000 Sft. Sun-kissed and breezy, this is the abode of connoisseurs.

 $\geq$ 

The bedrooms are like exclusive suites with individual dressing spaces. The well-thought out kitchens with their dry and wet cleaning areas bring magic into daily chores. But what we are truly proud about are the massive sit-outs where nature and life become one!