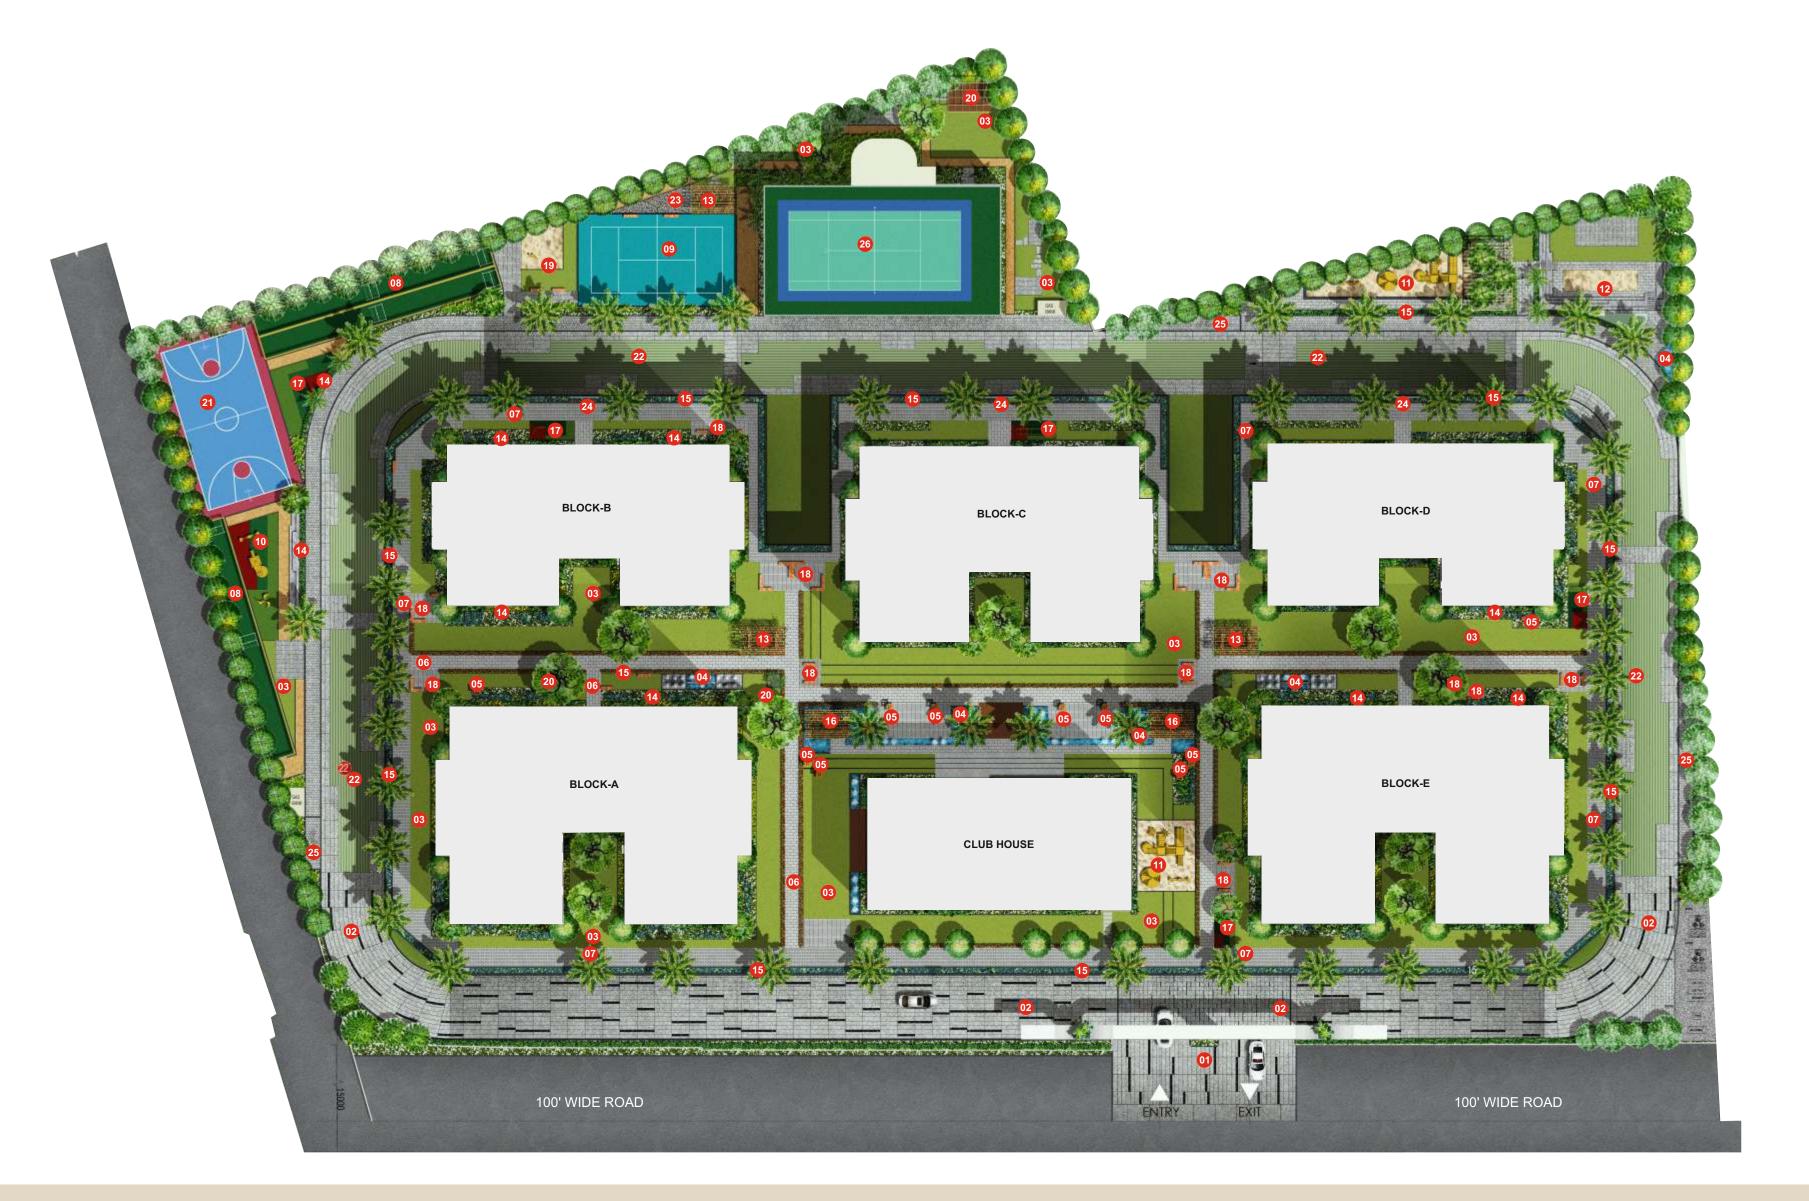

## Legend

- I. Main entrance & exit gateway with cabin
- 2. Driveway
- 3. Lawn
- 4. Water feature
- 5. Lighting pylons
- 6. Pathway
- 7. Jogging track
- 8. Net cricket pitch
- 9. Volley ball
- 10. Kid's play area
- 11. Sand pit with play equipments
- 12. Amphitheatre
- 13. Deck with seating
- 14. Hedge planting
- 15. Ground covers and creepers along the podium edge parapet
- 16. Specimen tree with water body and cabana
- 17. Fitness station
- 18. Open deck with seating
- 19. Pet park
- 20. Yoga pavilion
- 21. Multi purpose court
- 22. Fire driveway
- 23. Reflexology park
- 24. Feature wall
- 25. Bicycle parking
- 26. Terrace tennis court