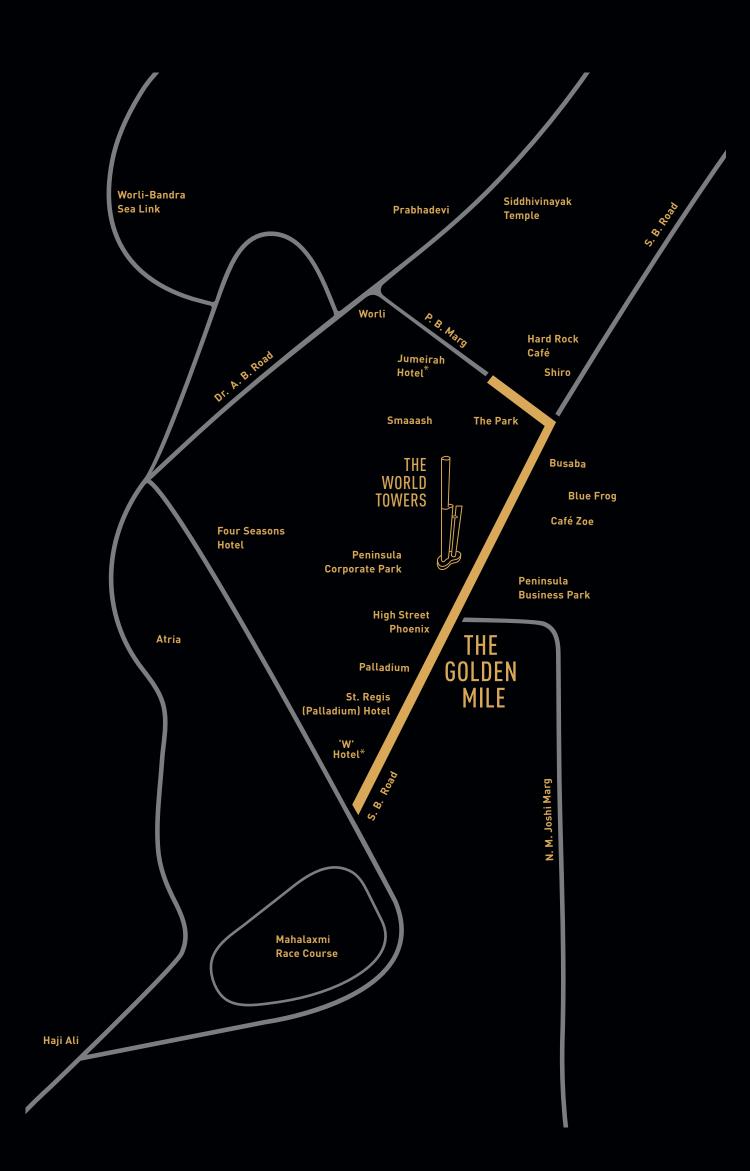

### A rare living experience demands the right setting. The World Towers chose Mumbai's Golden Mile.

The World Towers occupy pride of place in Mumbai's contemporary Golden Mile – a glittering stretch where landmark residential and commercial developments rub shoulders with the finest hotels, luxury retail stores and premium entertainment hubs, bordered by the lush Mahalaxmi Racecourse. Located between the two flyovers on S. B. Road, with S. N. Road as a secondary access road, The World Towers' residents enjoy seamless access to the city and suburbs, while remaining ensconced in a private world of absolute luxury.