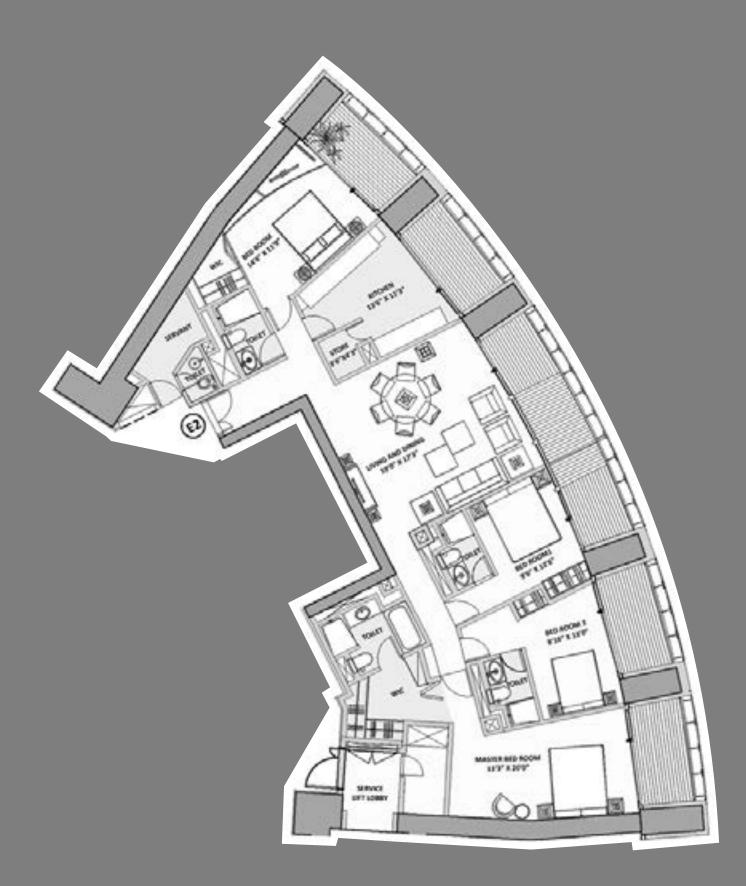

WORLD CREST 3-BEDROOM WORLD RESIDENCE E1 9th to 18th Floor

N

WORLD CREST 4-BEDROOM WORLD RESIDENCE E1 19th Floor Onwards

N

WORLD CREST 4 BEDROOM WORLD RESIDENCE E2 9th to 18th Floor

WORLD CREST 3 BEDROOM WORLD RESIDENCE E2 19th Floor Onwards