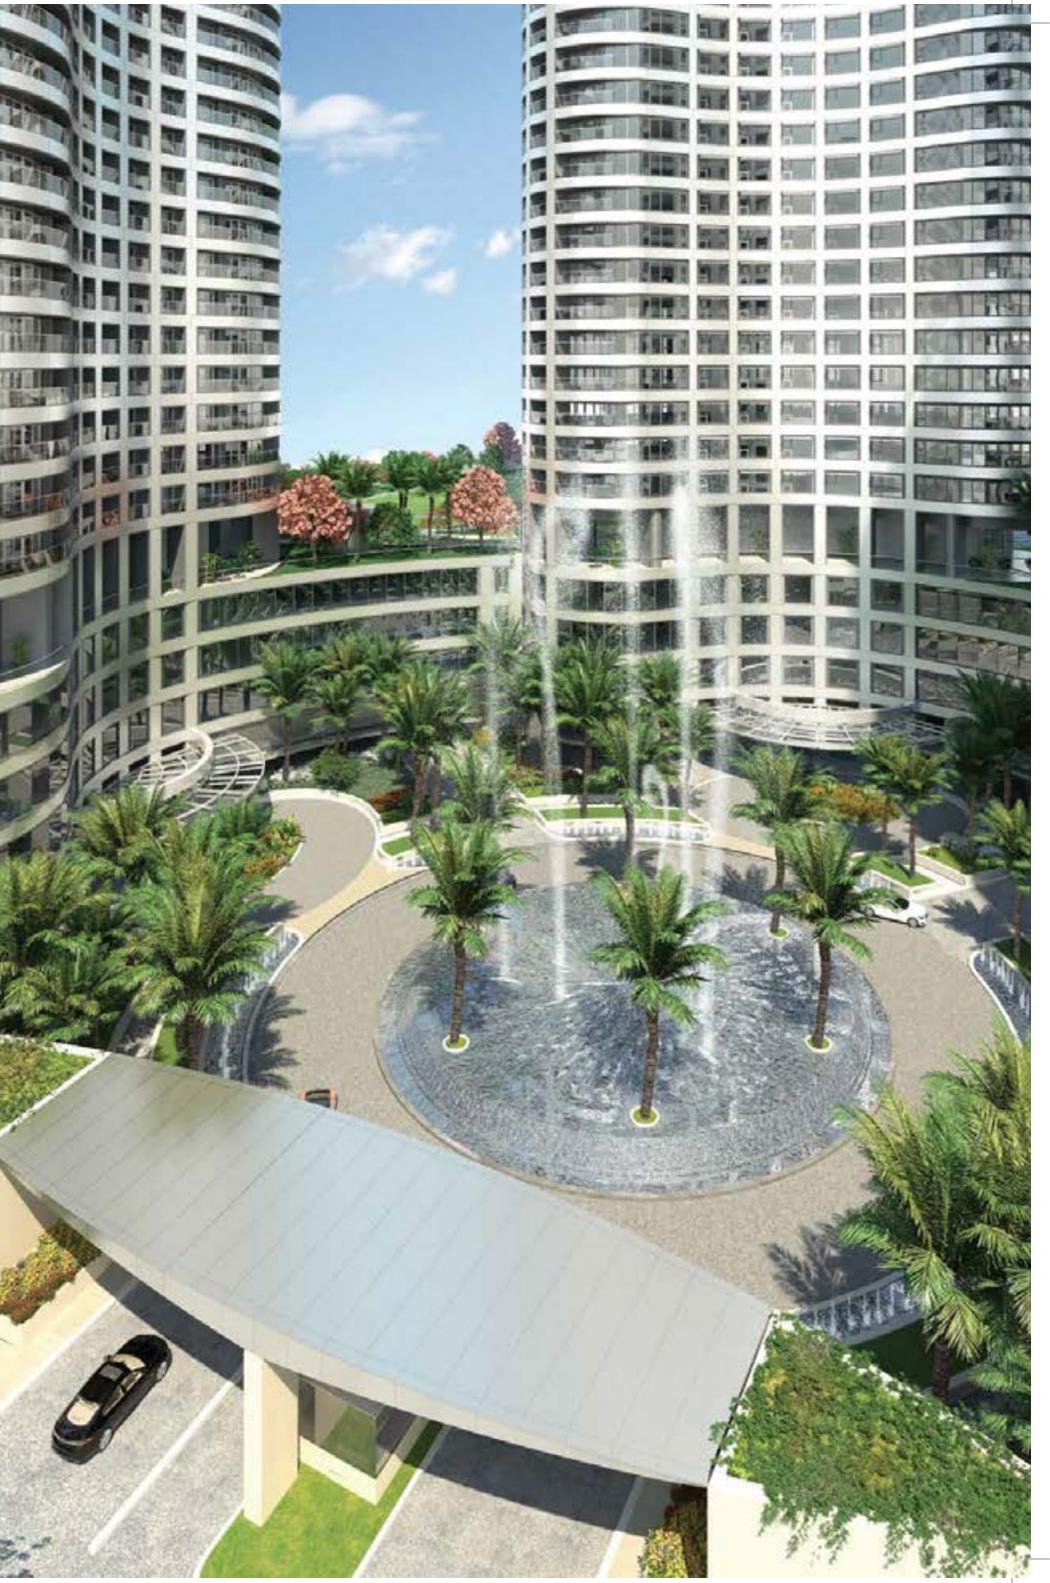

You're entering a world of unimaginable luxury. Naturally, you're ushered in with appropriate style.

Turn off the road and you're immediately enveloped in the elegant, luxurious ambience of The World Towers. As your car glides smoothly down The Avenue, flanked by palm trees and lined by the world's finest luxury stores and cafés, the bustle of the city is left far behind. A magnificent gate opens into a stunning entrance courtyard, heralding your arrival at The World Towers. Lush green hedges and flower walls lead you down to a landscaped expanse extending over a lavish 100,000 sq. ft., with a palm tree canopy forming a natural ceiling.

A spectacular, elevated fountain and the graceful patterned movements of water jets soothe and refresh the senses. Your car whispers to a halt and you step into a quietly sumptuous reception lobby designed by Armani/Casa, welcoming you into The World Towers.

#### 6 levels above ground, a world of infinite experiences.

The World Towers stand within a breathtaking landscape designed by Ken Smith – a podium park, elevated 6 levels above the ground and extending over 5 acres (200,000 sq. ft.). Within its lush boundaries are an organic farm, lotus pools, an art gallery, an amphitheatre, tennis courts and cafés. With the largest landscape area per residence in South Mumbai, encompassing world-class facilities to nurture the mind, body and spirit, the podium represents a range of experiences that seem infinite.