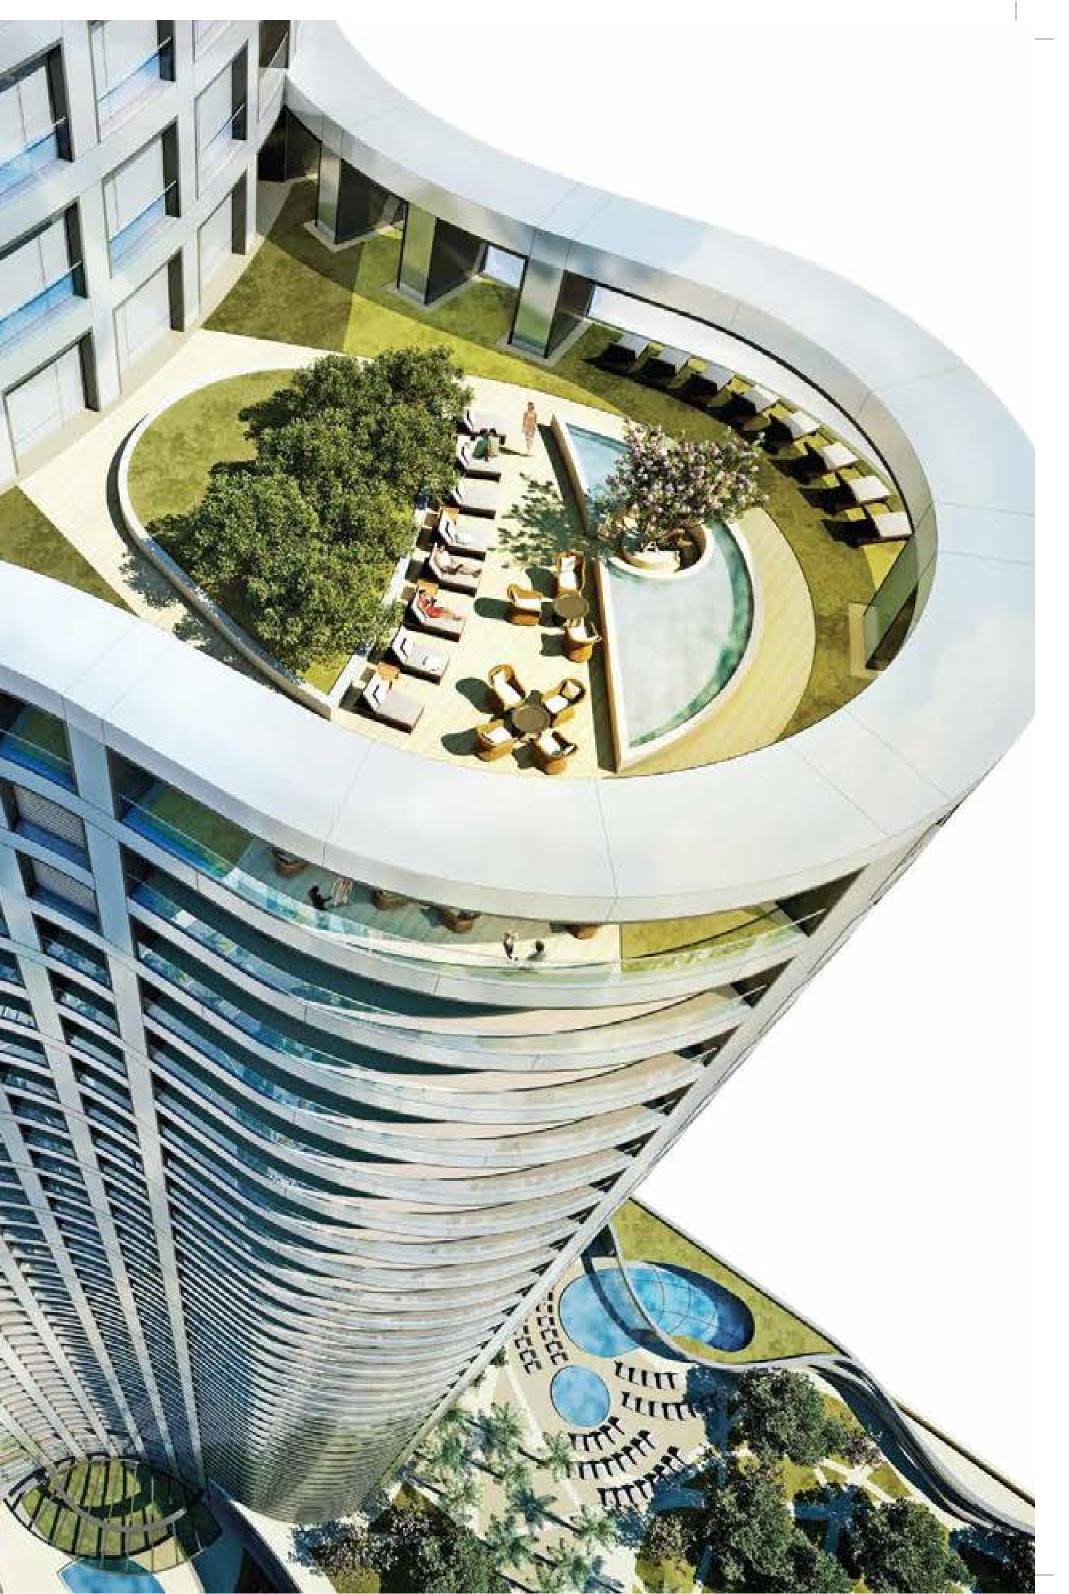

#### 6 levels above ground, a world of infinite experiences.

The World Towers stand within a breathtaking landscape designed by Ken Smith – a podium park, elevated 6 levels above the ground and extending over 5 acres (200,000 sq. ft.). Within its lush boundaries are an organic farm, lotus pools, an art gallery, an amphitheatre, tennis courts and cafés. With the largest landscape area per residence in South Mumbai, encompassing world-class facilities to nurture the mind, body and spirit, the podium represents a range of experiences that seem infinite.

Your first sight of Ken Smith's extraordinary landscape, curving and dipping around The World Towers, could well leave you speechless. Lush greenery, colourful blooms, fragrant herbs and sparkling water come together in a stunning, surprising, yet harmonious design. With quiet woods, organic gardens, intricately designed flower walls and serene reflection pools, the landscaped expanse at The World Towers is an oasis of beauty and tranquility you'll never want to leave.