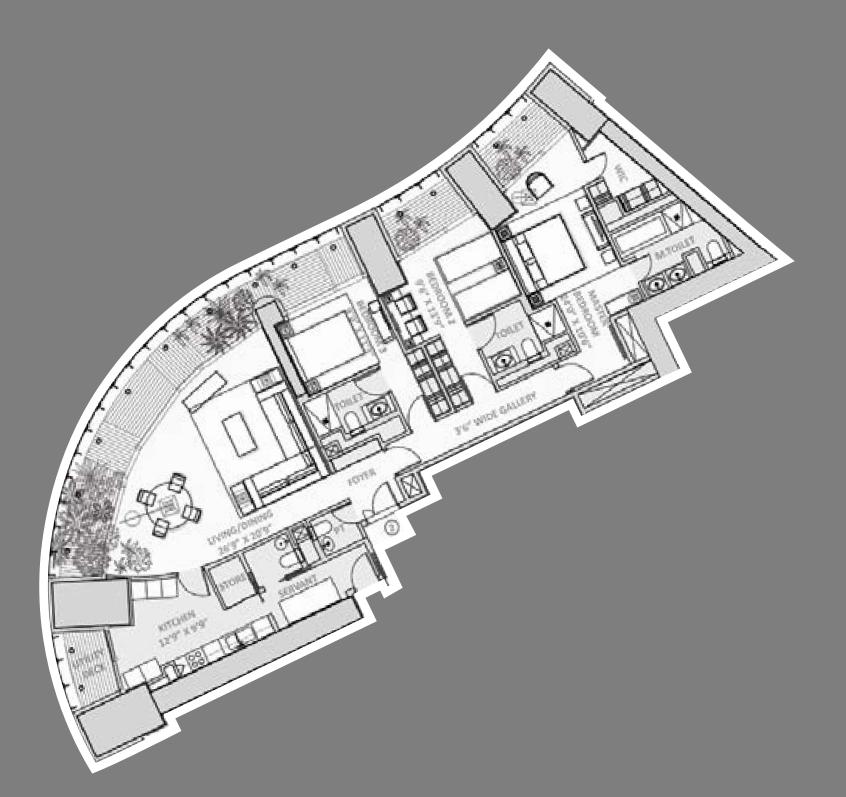

# RESIDENCES OF RARE LUXURY, WITH SIGNATURE ARMANI/CASA INTERIORS.

Spacious, exquisitely designed 3-bed and 4-bed residences with wrap-around viewing decks, the World Residences are appointed with every luxury, including panoramic city and sea views. The sophisticated elegance of Armani/Casa graces the interiors of the World Residences, seamlessly fusing rich Indian influences with European design, to create a living experience like no other.

# FLOOR PLANS

WORLD ONE WORLD RESIDENCES WEST WING 3-Bedroom World Residence

N

WORLD ONE WORLD RESIDENCES WEST WING 3-Bedroom World Residence 2

WORLD ONE WORLD RESIDENCES NORTH WING 4-Bedroom World Residence

102

WORLD ONE WORLD RESIDENCES NORTH WING

N

WORLD ONE WORLD RESIDENCES EAST WING 3-Bedroom World Residence1

N

WORLD CREST TYPICAL FLOOR PLAN 9th to 18th Floor

WORLD CREST TYPICAL FLOOR PLAN 19th Floor Onwards

WORLD CREST 3-BEDROOM WORLD RESIDENCE E1 9th to 18th Floor

N

WORLD CREST 4-BEDROOM WORLD RESIDENCE E1 19th Floor Onwards

N

WORLD CREST 4 BEDROOM WORLD RESIDENCE E2 9th to 18th Floor

WORLD CREST 3 BEDROOM WORLD RESIDENCE E2 19th Floor Onwards

N

WORLD CREST 3-BEDROOM WORLD RESIDENCE E3

N

WORLD CREST 4-BEDROOM WORLD RESIDENCE W1

WORLD CREST 3-BEDROOM WORLD RESIDENCE W2

N

115