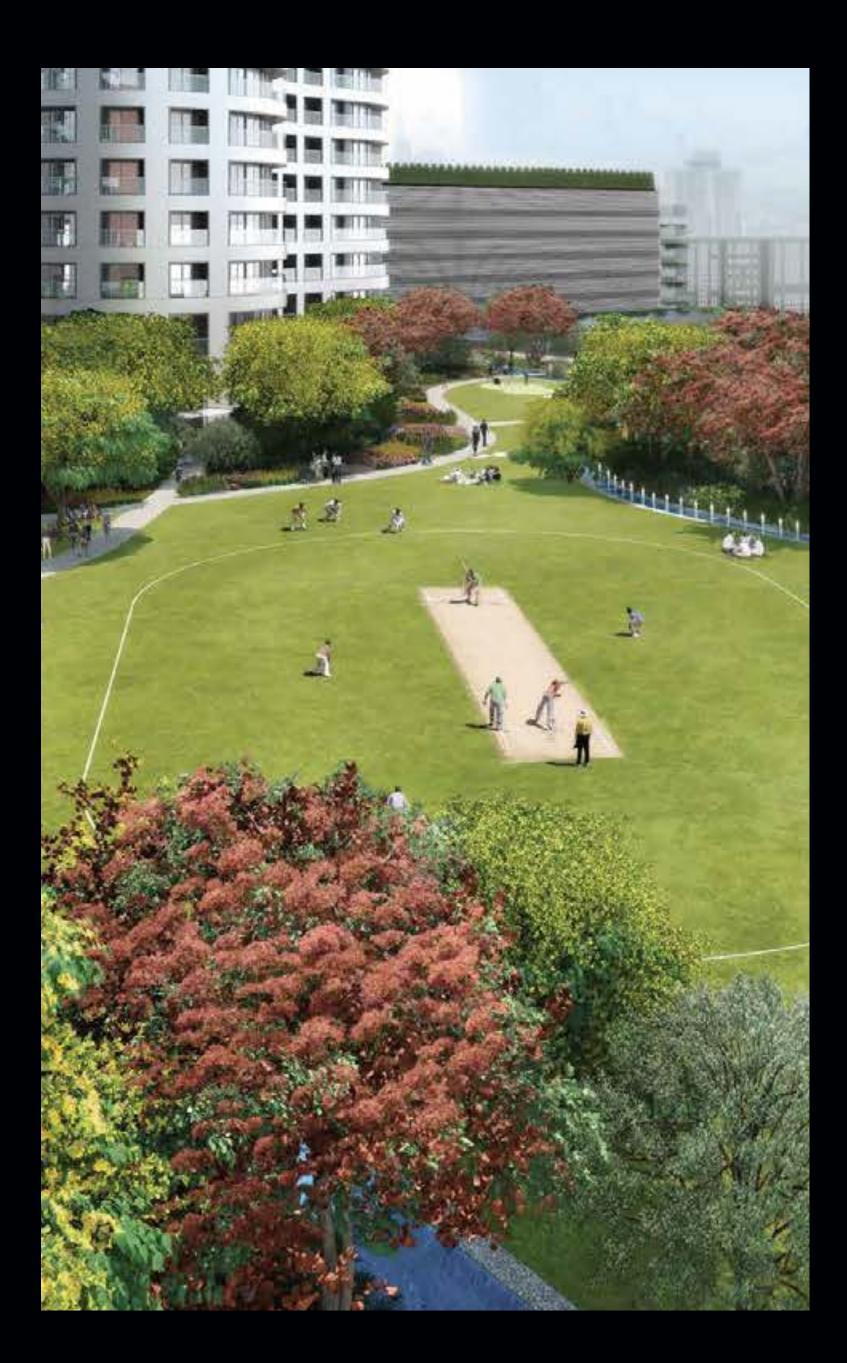

### A sports arena elevated 10 floors above the city. Now watch your fitness levels soar.

What could be more inspiring than watching the sun rise over the city or set into the Arabian Sea, while you warm up for your favourite fitness routine? You have the finest environment in the world in which to enjoy a game of squash or tennis, a vigorous swim in the lap pool or a swift round of the athletic track, all designed and built to global standards. While a full-sized cricket pitch and beautifully designed putting greens. down below, are perfect for hosting your own CEO league tournament.

ROCK CLIMBING WALL 25-M SWIMMING POOL TENNIS COURTS SQUASH COURTS ATHLETICS TRACK CRICKET GROUND GOLF PUTTING GREENS