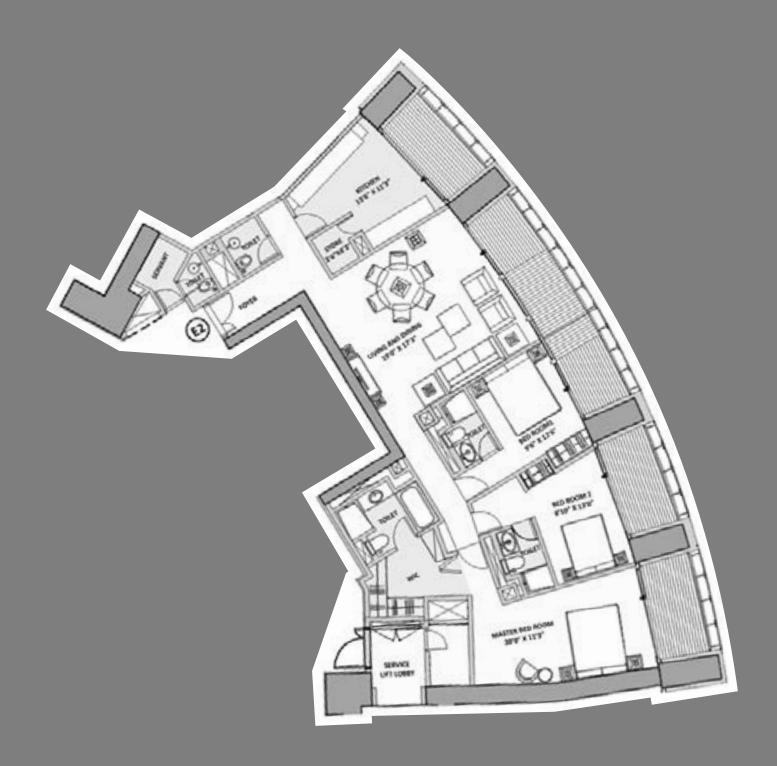

WORLD CREST 3-BEDROOM WORLD RESIDENCE E1 9th to 18th Floor

N

WORLD CREST 4-BEDROOM WORLD RESIDENCE E1 19th Floor Onwards

N

WORLD CREST 4 BEDROOM WORLD RESIDENCE E2 9th to 18th Floor

WORLD CREST 3 BEDROOM WORLD RESIDENCE E2 19th Floor Onwards