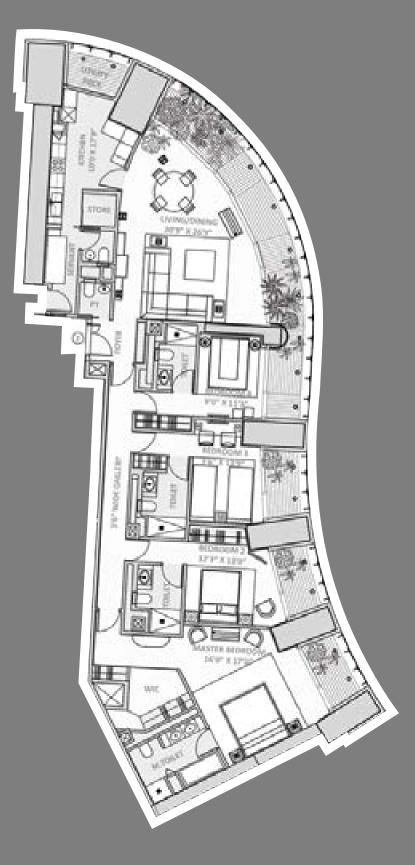

# FLOOR PLANS

WORLD ONE WORLD RESIDENCES WEST WING 3-Bedroom World Residence

N

WORLD ONE WORLD RESIDENCES WEST WING 3-Bedroom World Residence 2

WORLD ONE WORLD RESIDENCES NORTH WING 4-Bedroom World Residence