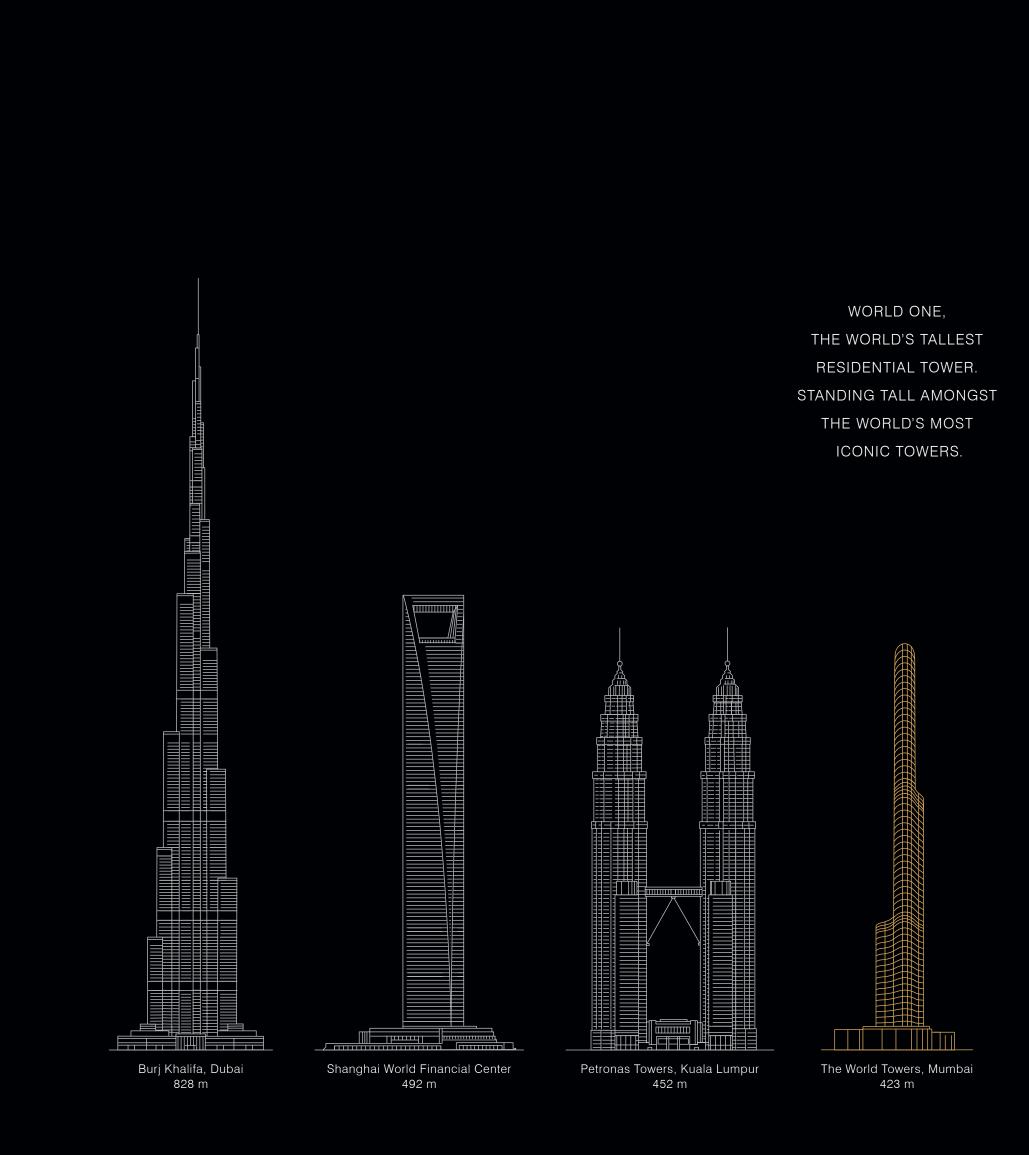

Composed of 3 towers, uniquely curvilinear in shape, The World Towers forms a stunning sculpture of glass and steel. In its midst, World One soars 117 storeys – the tallest residential tower in the world. A powerful symbol of Mumbai's unfettered aspirations and unstoppable drive, The World Towers dominate and redefine the city's skyline.