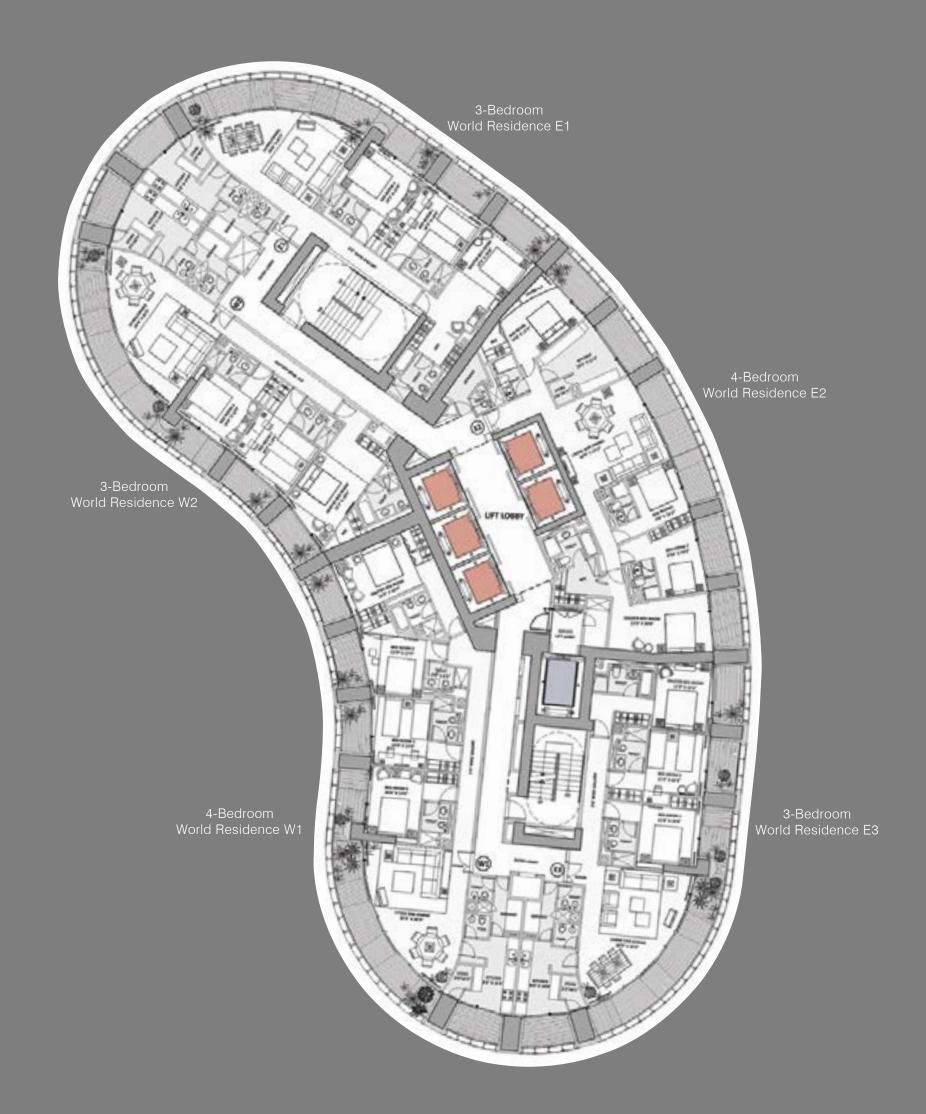

102

WORLD ONE WORLD RESIDENCES NORTH WING

N

WORLD ONE WORLD RESIDENCES EAST WING 3-Bedroom World Residence1

N

WORLD CREST TYPICAL FLOOR PLAN 9th to 18th Floor

WORLD CREST TYPICAL FLOOR PLAN 19th Floor Onwards

WORLD CREST 3-BEDROOM WORLD RESIDENCE E1 9th to 18th Floor

N

WORLD CREST 4-BEDROOM WORLD RESIDENCE E1 19th Floor Onwards

N

WORLD CREST 4 BEDROOM WORLD RESIDENCE E2 9th to 18th Floor

WORLD CREST 3 BEDROOM WORLD RESIDENCE E2 19th Floor Onwards