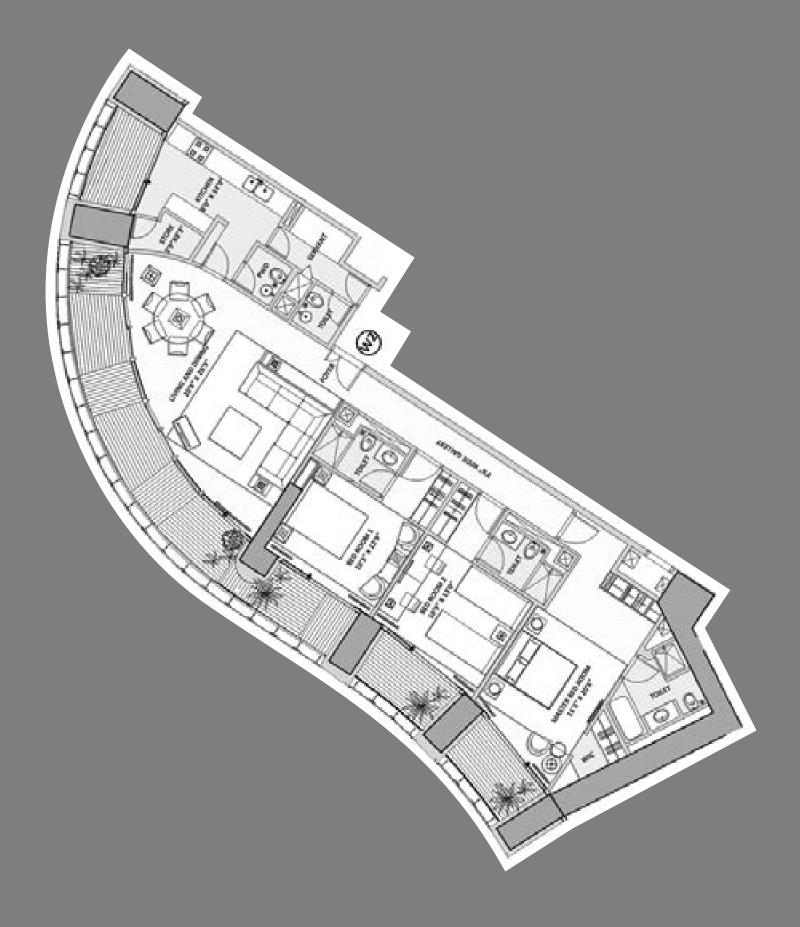

# FLOOR PLANS

WORLD ONE WORLD RESIDENCES WEST WING 3-Bedroom World Residence

N

WORLD ONE WORLD RESIDENCES WEST WING 3-Bedroom World Residence 2

WORLD ONE WORLD RESIDENCES NORTH WING 4-Bedroom World Residence

102

WORLD ONE WORLD RESIDENCES NORTH WING

N

WORLD ONE WORLD RESIDENCES EAST WING 3-Bedroom World Residence1

N

WORLD CREST TYPICAL FLOOR PLAN 9th to 18th Floor

WORLD CREST TYPICAL FLOOR PLAN 19th Floor Onwards

WORLD CREST 3-BEDROOM WORLD RESIDENCE E1 9th to 18th Floor

N

WORLD CREST 4-BEDROOM WORLD RESIDENCE E1 19th Floor Onwards

N

WORLD CREST 4 BEDROOM WORLD RESIDENCE E2 9th to 18th Floor

WORLD CREST 3 BEDROOM WORLD RESIDENCE E2 19th Floor Onwards

N

WORLD CREST 3-BEDROOM WORLD RESIDENCE E3

N

WORLD CREST 4-BEDROOM WORLD RESIDENCE W1

WORLD CREST 3-BEDROOM WORLD RESIDENCE W2

N

115