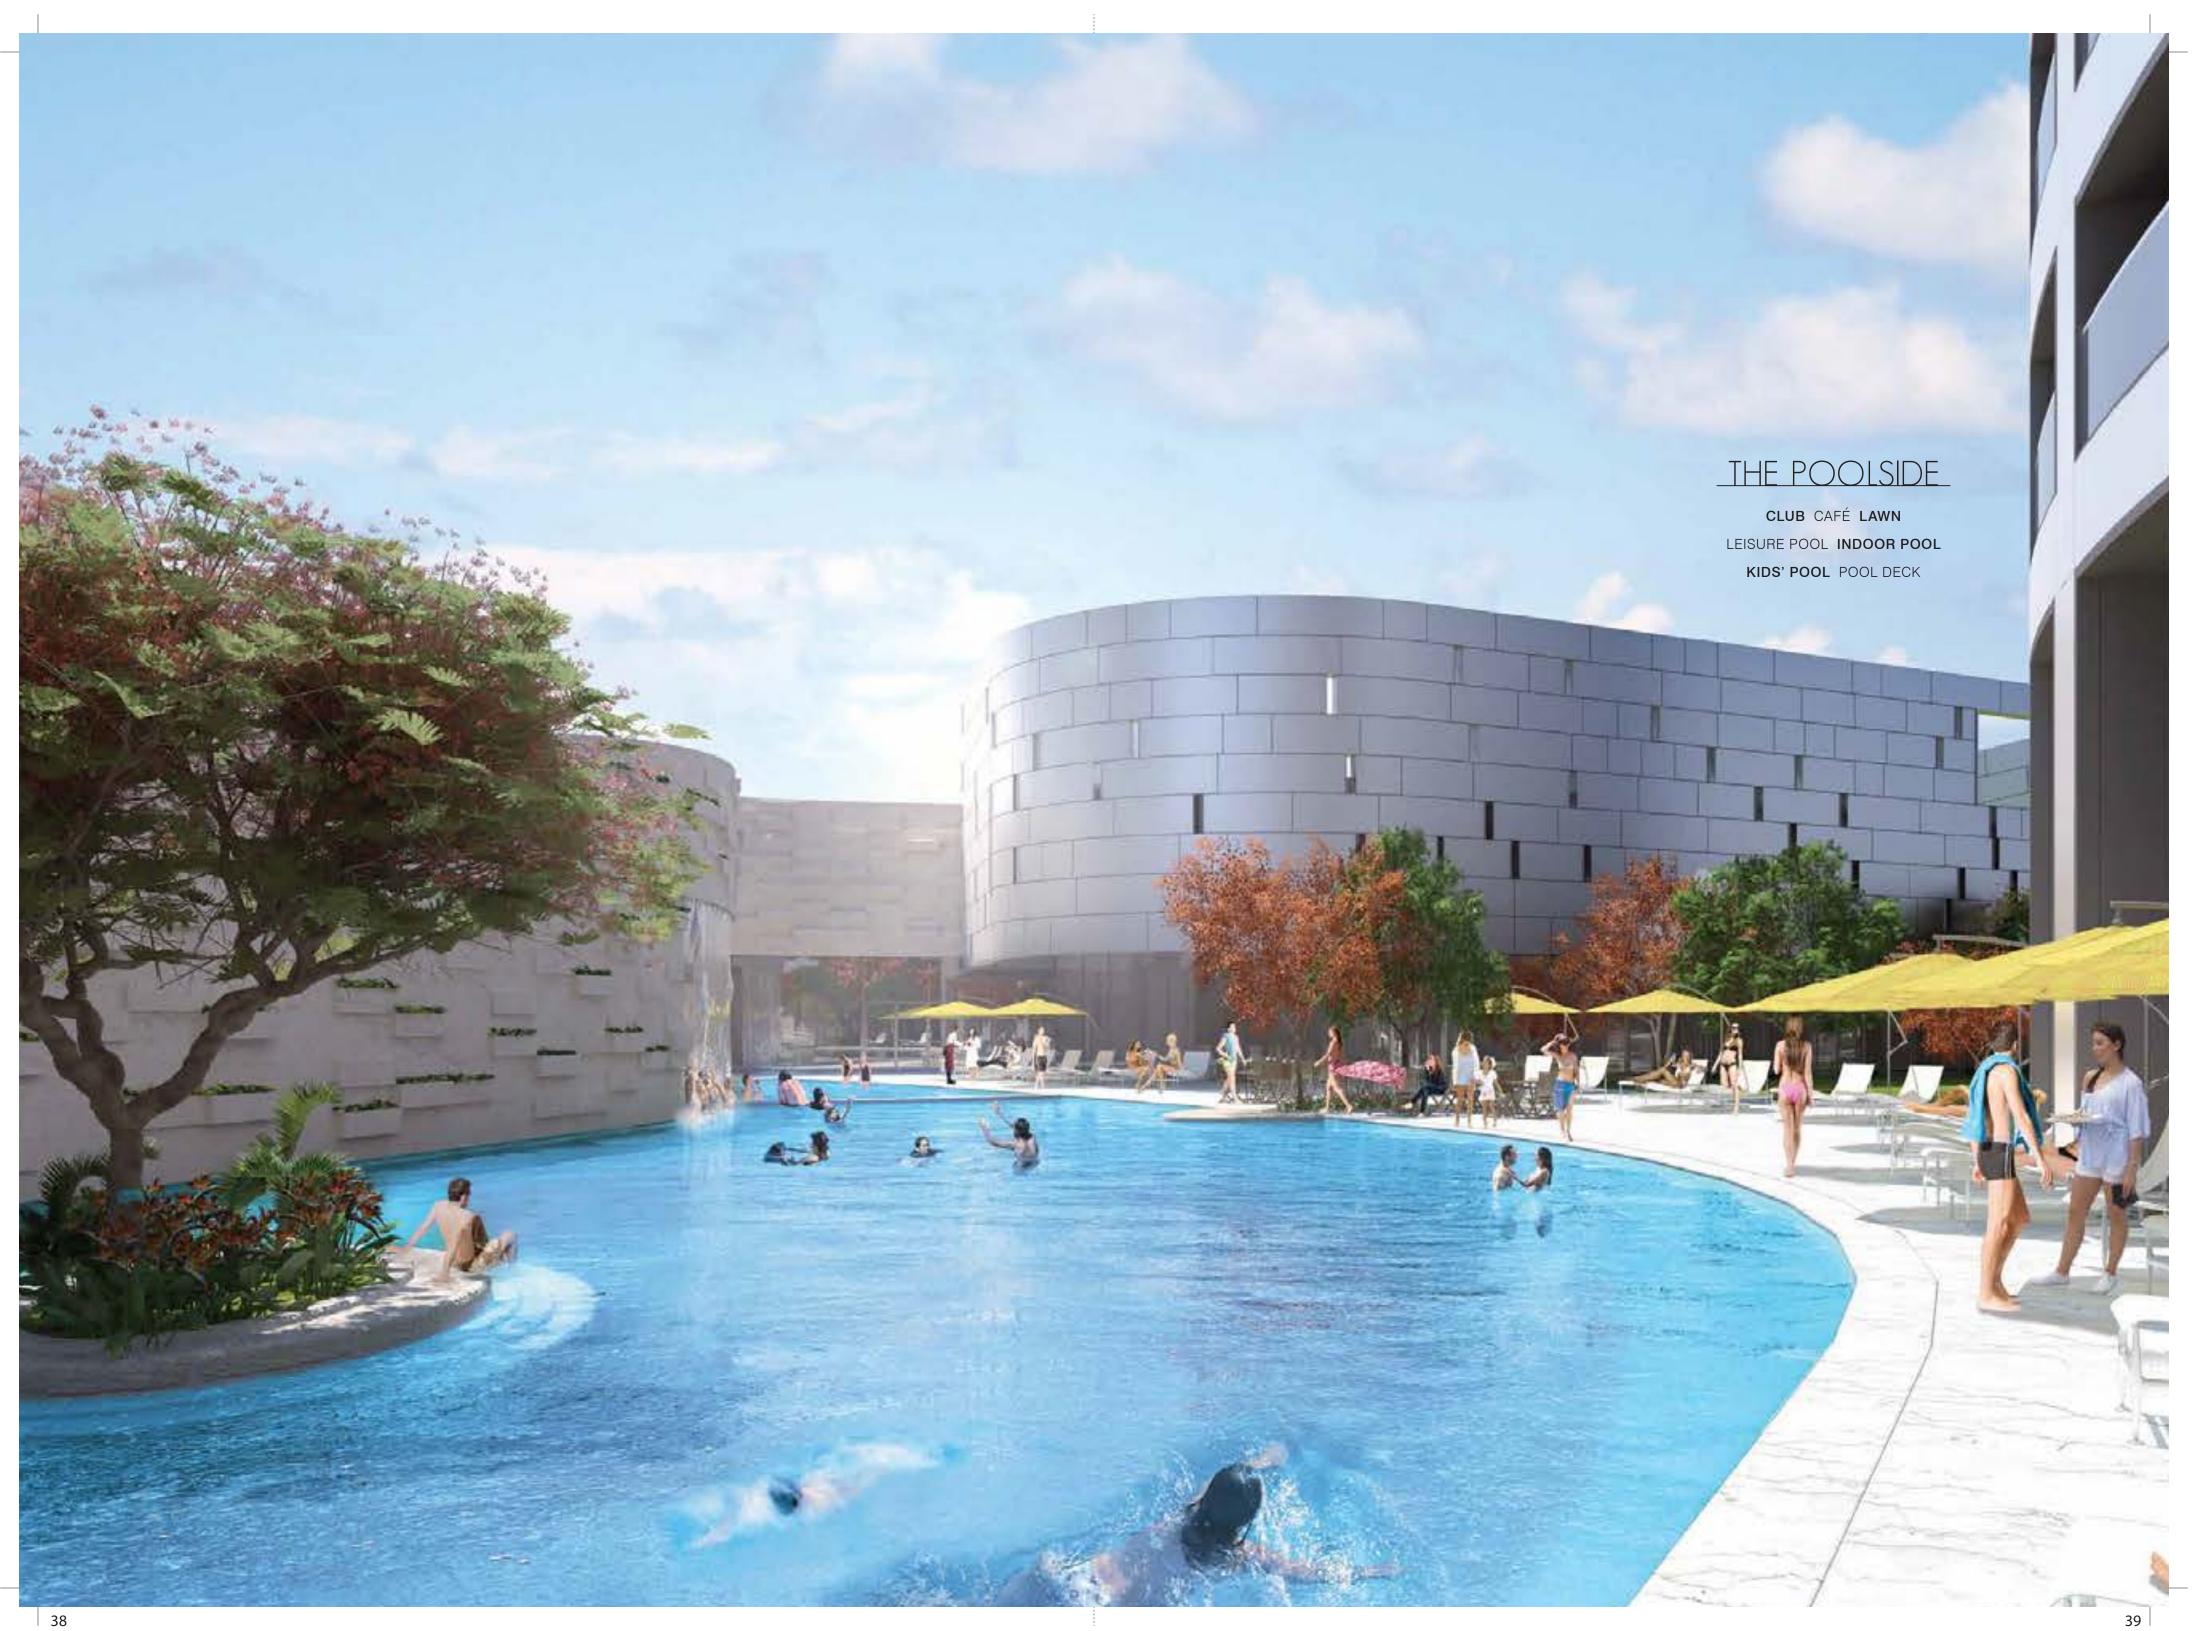

### A sports arena elevated 10 floors above the city. Now watch your fitness levels soar.

What could be more inspiring than watching the sun rise over the city or set into the Arabian Sea, while you warm up for your favourite fitness routine? You have the finest environment in the world in which to enjoy a game of squash or tennis, a vigorous swim in the lap pool or a swift round of the athletic track, all designed and built to global standards. While a full-sized cricket pitch and beautifully designed putting greens. down below, are perfect for hosting your own CEO league tournament.

ROCK CLIMBING WALL 25-M SWIMMING POOL TENNIS COURTS SQUASH COURTS ATHLETICS TRACK CRICKET GROUND GOLF PUTTING GREENS