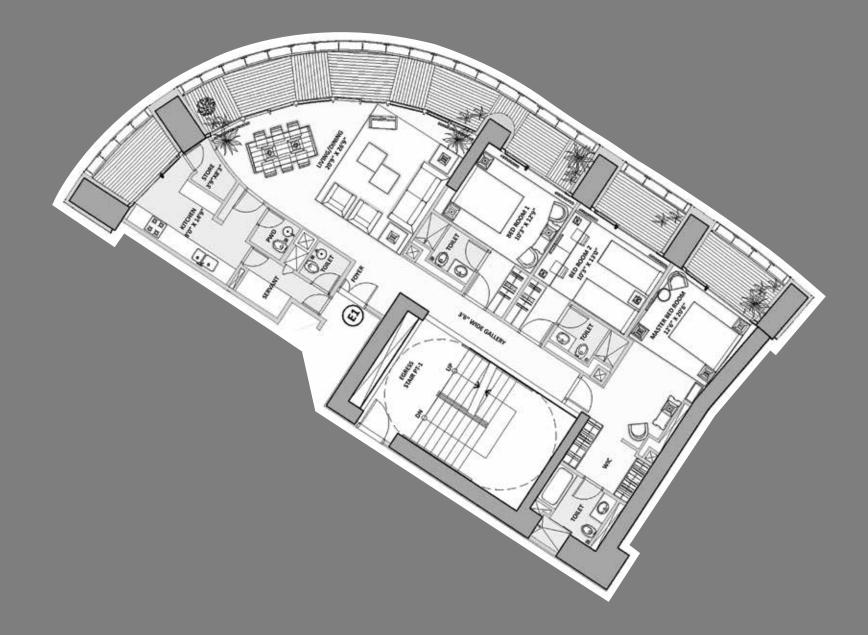

WORLD CREST 3-BEDROOM WORLD RESIDENCE E1 9th to 18th Floor

N

WORLD CREST 4-BEDROOM WORLD RESIDENCE E1 19th Floor Onwards

N

WORLD CREST 4 BEDROOM WORLD RESIDENCE E2 9th to 18th Floor

WORLD CREST 3 BEDROOM WORLD RESIDENCE E2 19th Floor Onwards