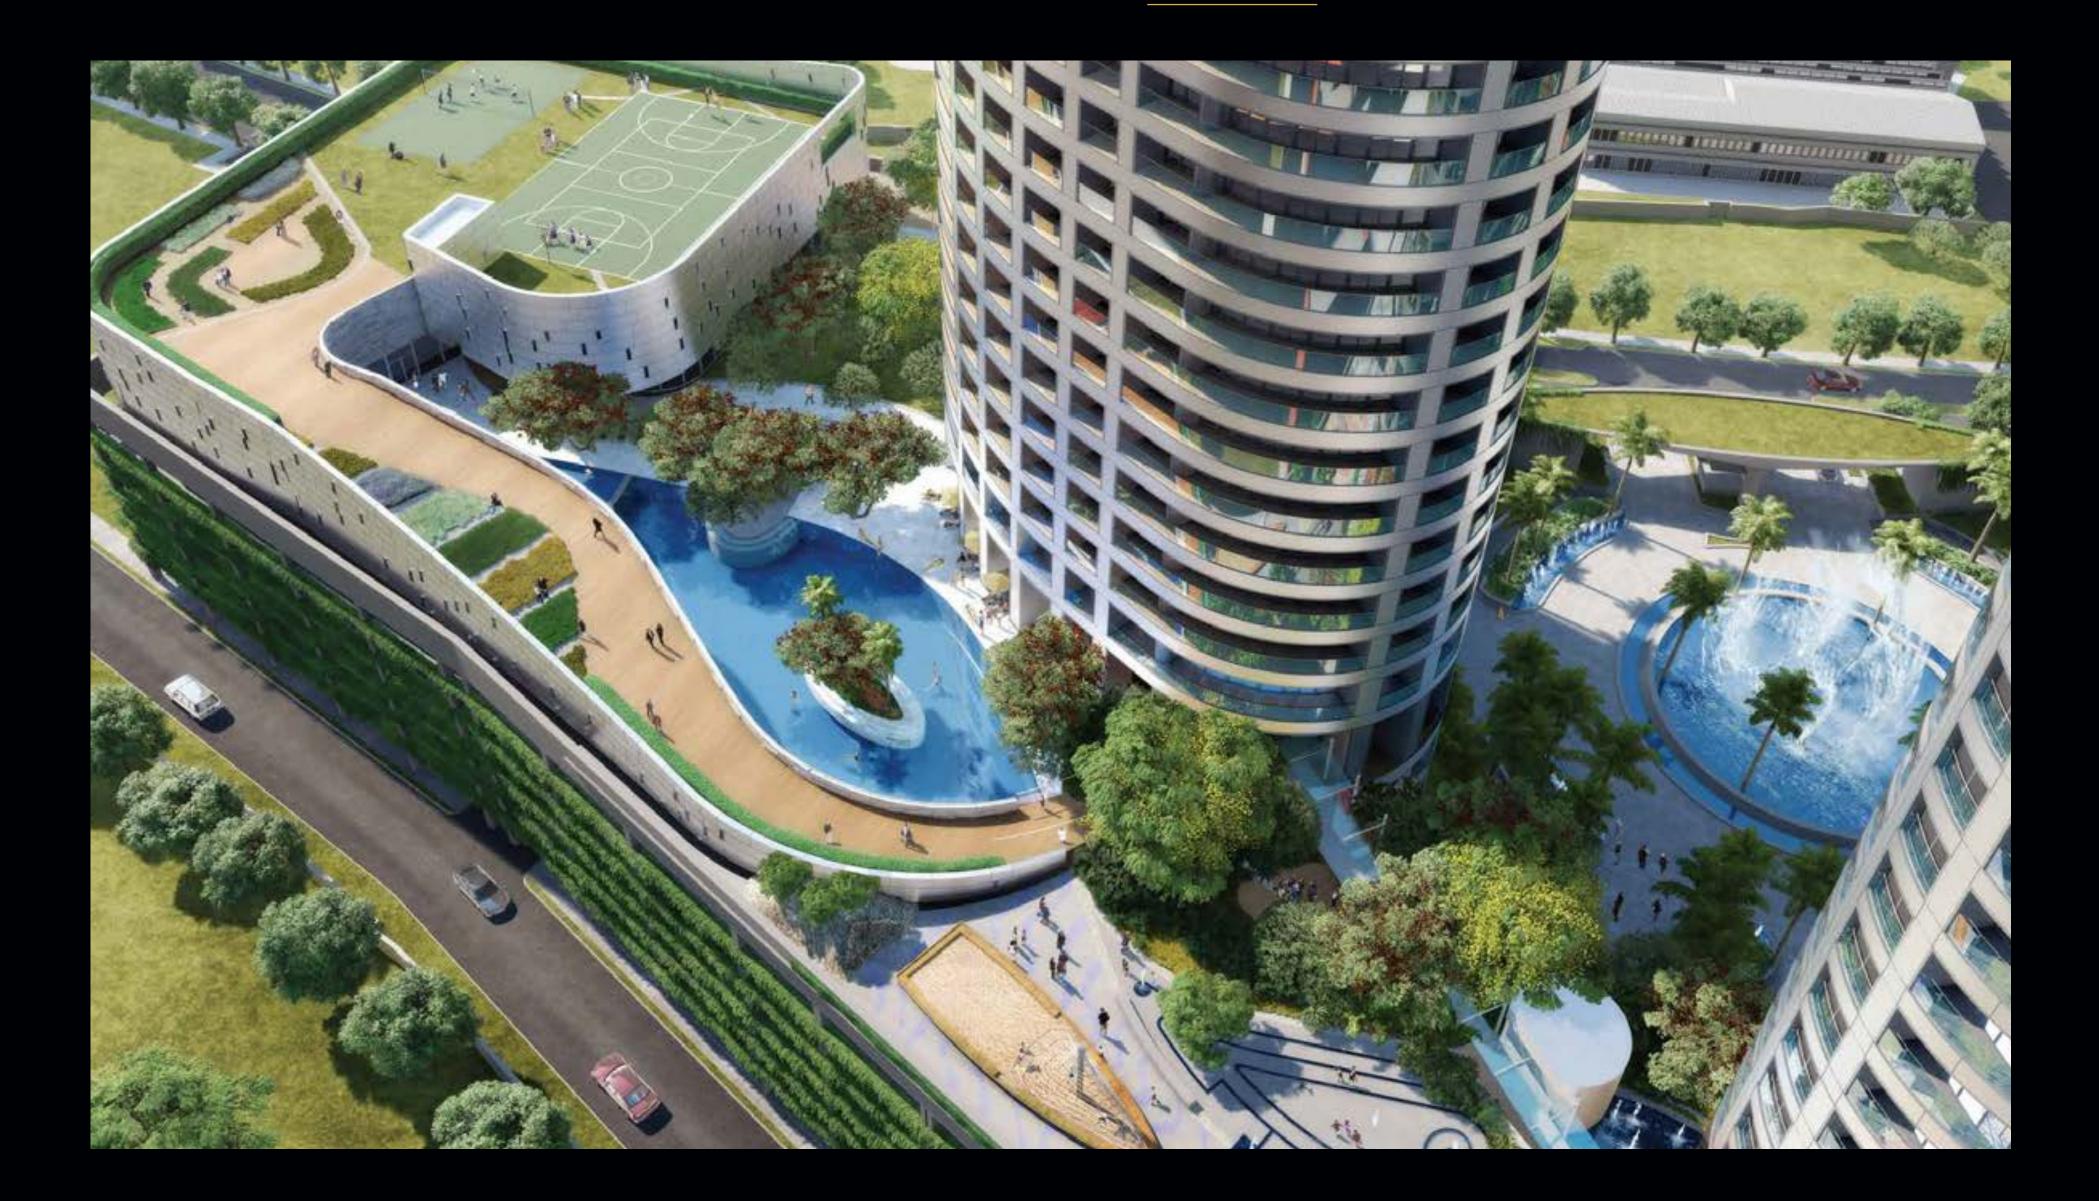

#### 6 levels above ground, a world of infinite experiences.

The World Towers stand within a breathtaking landscape designed by Ken Smith – a podium park, elevated 6 levels above the ground and extending over 5 acres (200,000 sq. ft.). Within its lush boundaries are an organic farm, lotus pools, an art gallery, an amphitheatre, tennis courts and cafés. With the largest landscape area per residence in South Mumbai, encompassing world-class facilities to nurture the mind, body and spirit, the podium represents a range of experiences that seem infinite.

Your first sight of Ken Smith's extraordinary landscape, curving and dipping around The World Towers, could well leave you speechless. Lush greenery, colourful blooms, fragrant herbs and sparkling water come together in a stunning, surprising, yet harmonious design. With quiet woods, organic gardens, intricately designed flower walls and serene reflection pools, the landscaped expanse at The World Towers is an oasis of beauty and tranquility you'll never want to leave.

## A PRIVATE, ELEVATED LANDSCAPE THAT RIVALS THE WORLD'S BEST.

GREAT LAWN GARDEN PAVILION PUTTING GREENS SECRET GROVE THEATRE LAWN VERANDA CAFÉ TEMPLE LOTUS POOL JUICE BAR EXERCISE LAWN INFANT PLAY AREA DOG RUN ICE CREAM PARLOUR OUTDOOR GYM