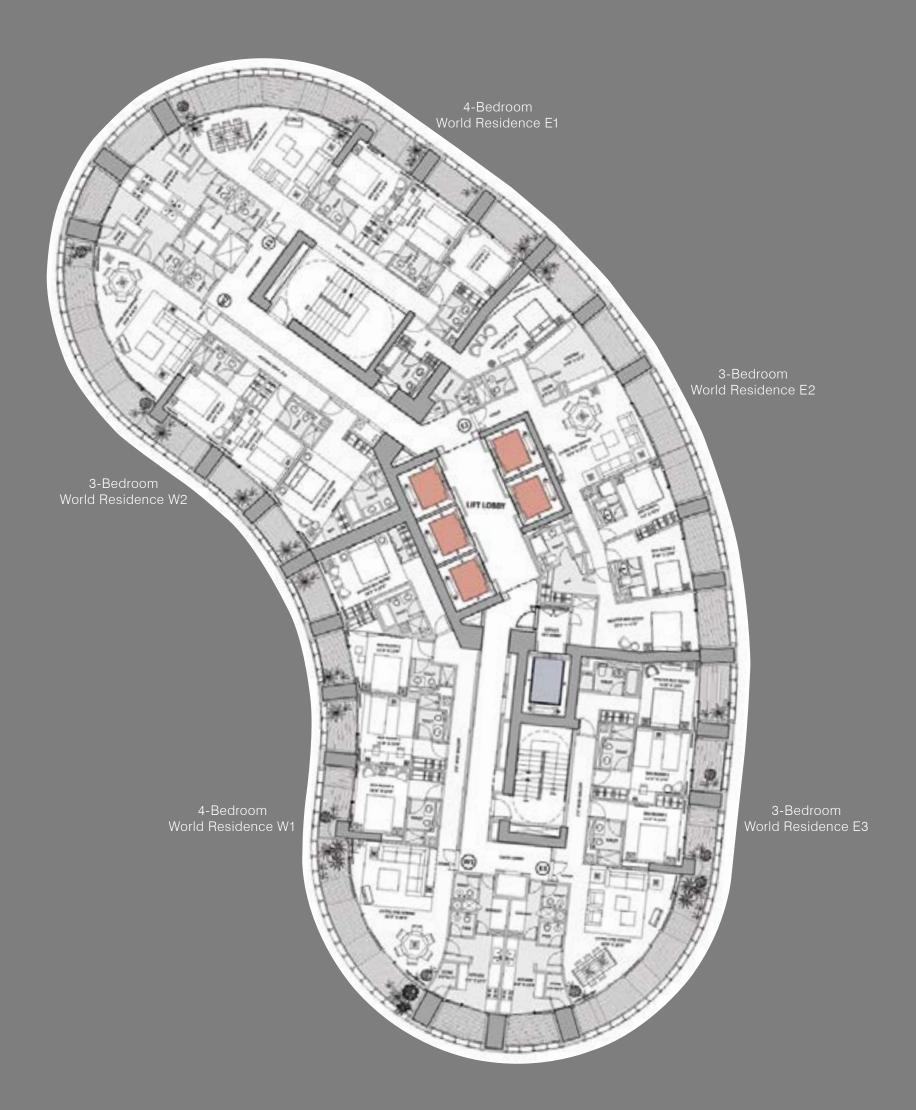

WORLD CREST 3-BEDROOM WORLD RESIDENCE E1 9th to 18th Floor

N

WORLD CREST 4-BEDROOM WORLD RESIDENCE E1 19th Floor Onwards

N

WORLD CREST 4 BEDROOM WORLD RESIDENCE E2 9th to 18th Floor

WORLD CREST 3 BEDROOM WORLD RESIDENCE E2 19th Floor Onwards

N

WORLD CREST 3-BEDROOM WORLD RESIDENCE E3

N

WORLD CREST 4-BEDROOM WORLD RESIDENCE W1

WORLD CREST 3-BEDROOM WORLD RESIDENCE W2

N

115