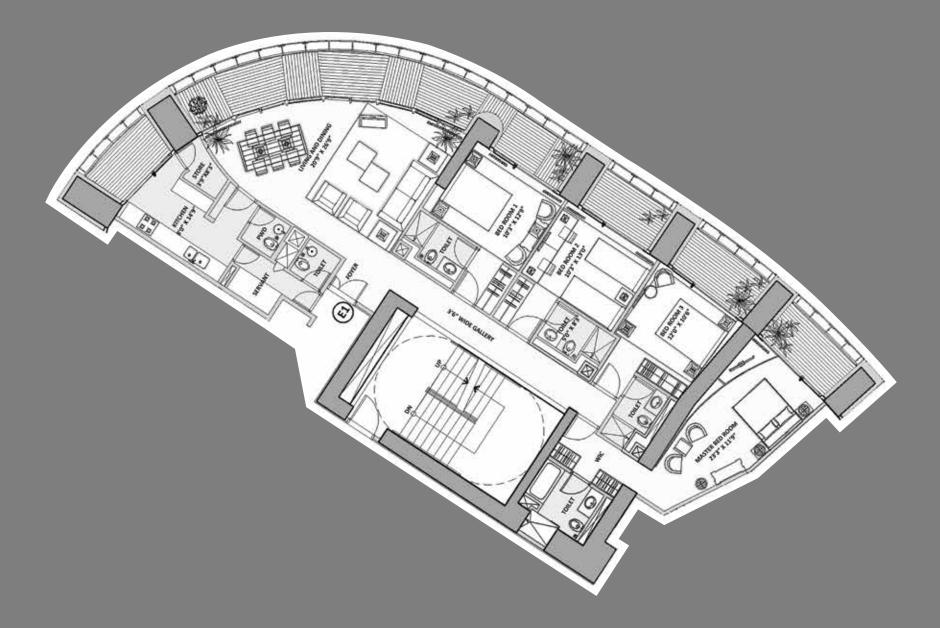

102

WORLD ONE WORLD RESIDENCES NORTH WING

N

WORLD ONE WORLD RESIDENCES EAST WING 3-Bedroom World Residence1

N

WORLD CREST TYPICAL FLOOR PLAN 9th to 18th Floor

WORLD CREST TYPICAL FLOOR PLAN 19th Floor Onwards