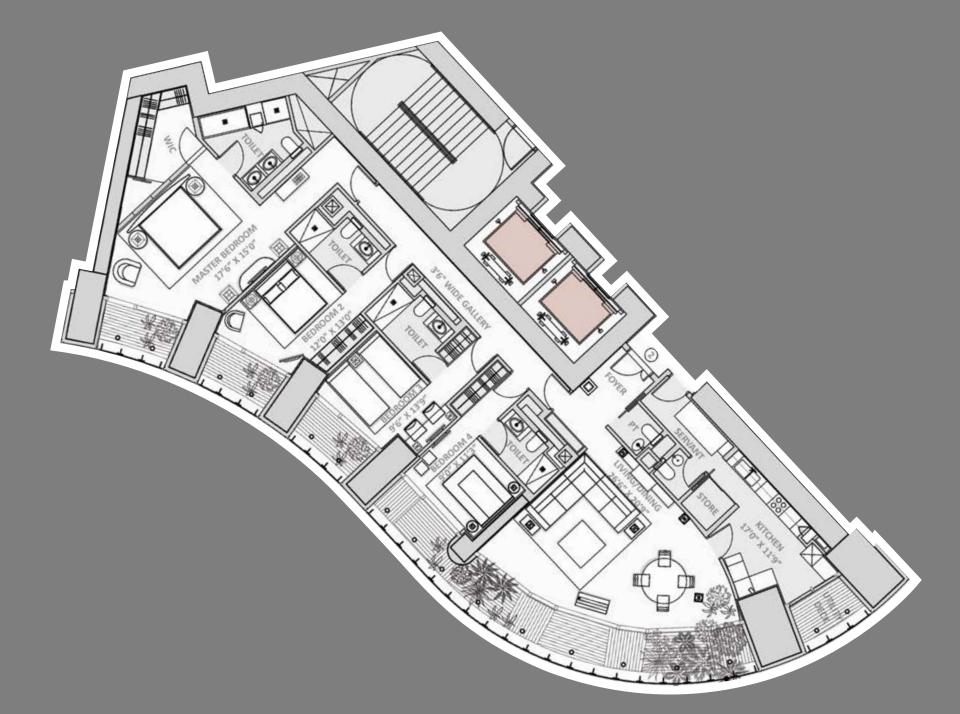

102

WORLD ONE WORLD RESIDENCES NORTH WING

N

WORLD ONE WORLD RESIDENCES EAST WING 3-Bedroom World Residence1

N

WORLD CREST TYPICAL FLOOR PLAN 9th to 18th Floor

WORLD CREST TYPICAL FLOOR PLAN 19th Floor Onwards

WORLD CREST 3-BEDROOM WORLD RESIDENCE E1 9th to 18th Floor

N

WORLD CREST 4-BEDROOM WORLD RESIDENCE E1 19th Floor Onwards

N

WORLD CREST 4 BEDROOM WORLD RESIDENCE E2 9th to 18th Floor

WORLD CREST 3 BEDROOM WORLD RESIDENCE E2 19th Floor Onwards