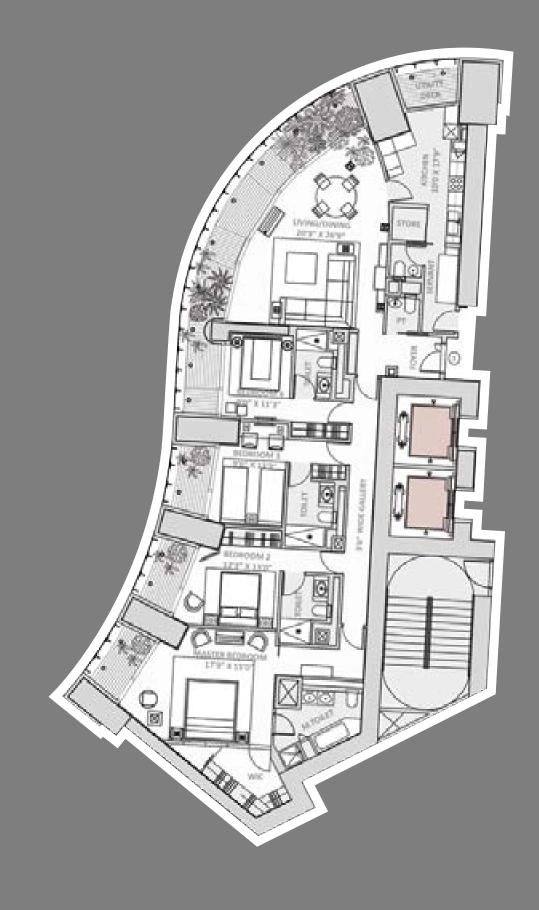

# FLOOR PLANS

WORLD ONE WORLD RESIDENCES WEST WING 3-Bedroom World Residence

N

WORLD ONE WORLD RESIDENCES WEST WING 3-Bedroom World Residence 2

WORLD ONE WORLD RESIDENCES NORTH WING 4-Bedroom World Residence

102

WORLD ONE WORLD RESIDENCES NORTH WING

N

WORLD ONE WORLD RESIDENCES EAST WING 3-Bedroom World Residence1

N

WORLD CREST TYPICAL FLOOR PLAN 9th to 18th Floor

WORLD CREST TYPICAL FLOOR PLAN 19th Floor Onwards