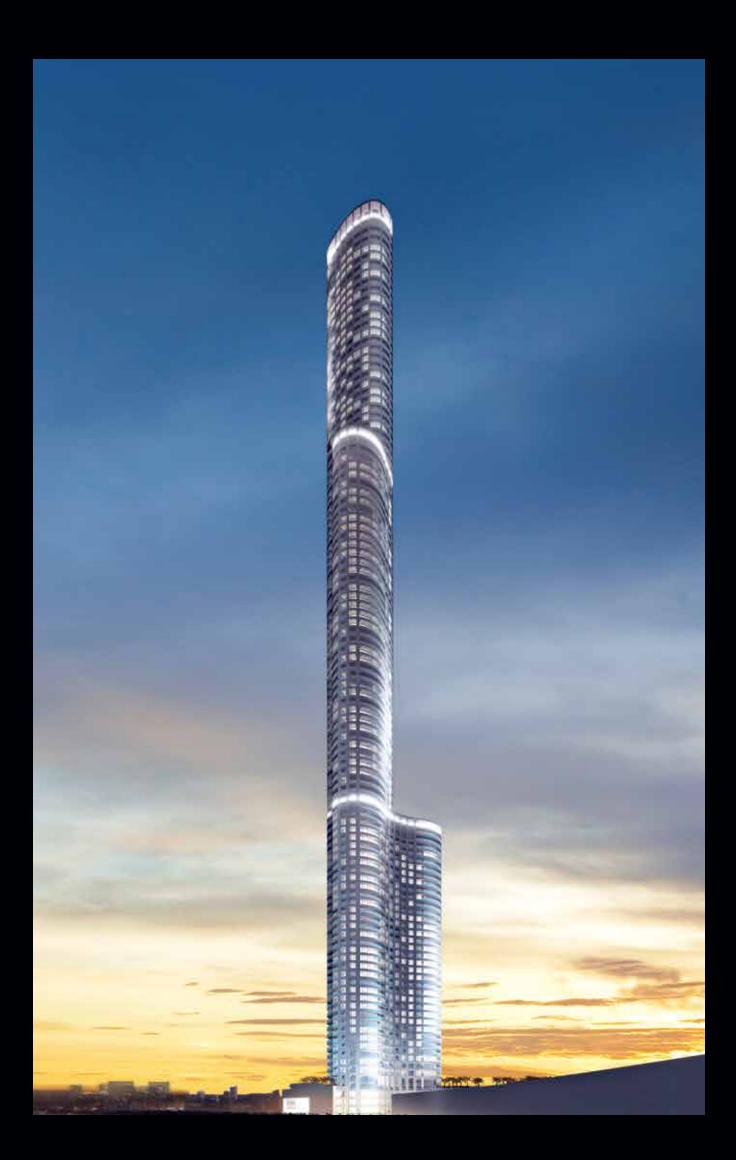

Composed of 3 towers, uniquely curvilinear in shape, The World Towers forms a stunning sculpture of glass and steel. In its midst, World One soars 117 storeys – the tallest residential tower in the world. A powerful symbol of Mumbai's unfettered aspirations and unstoppable drive, The World Towers dominate and redefine the city's skyline.