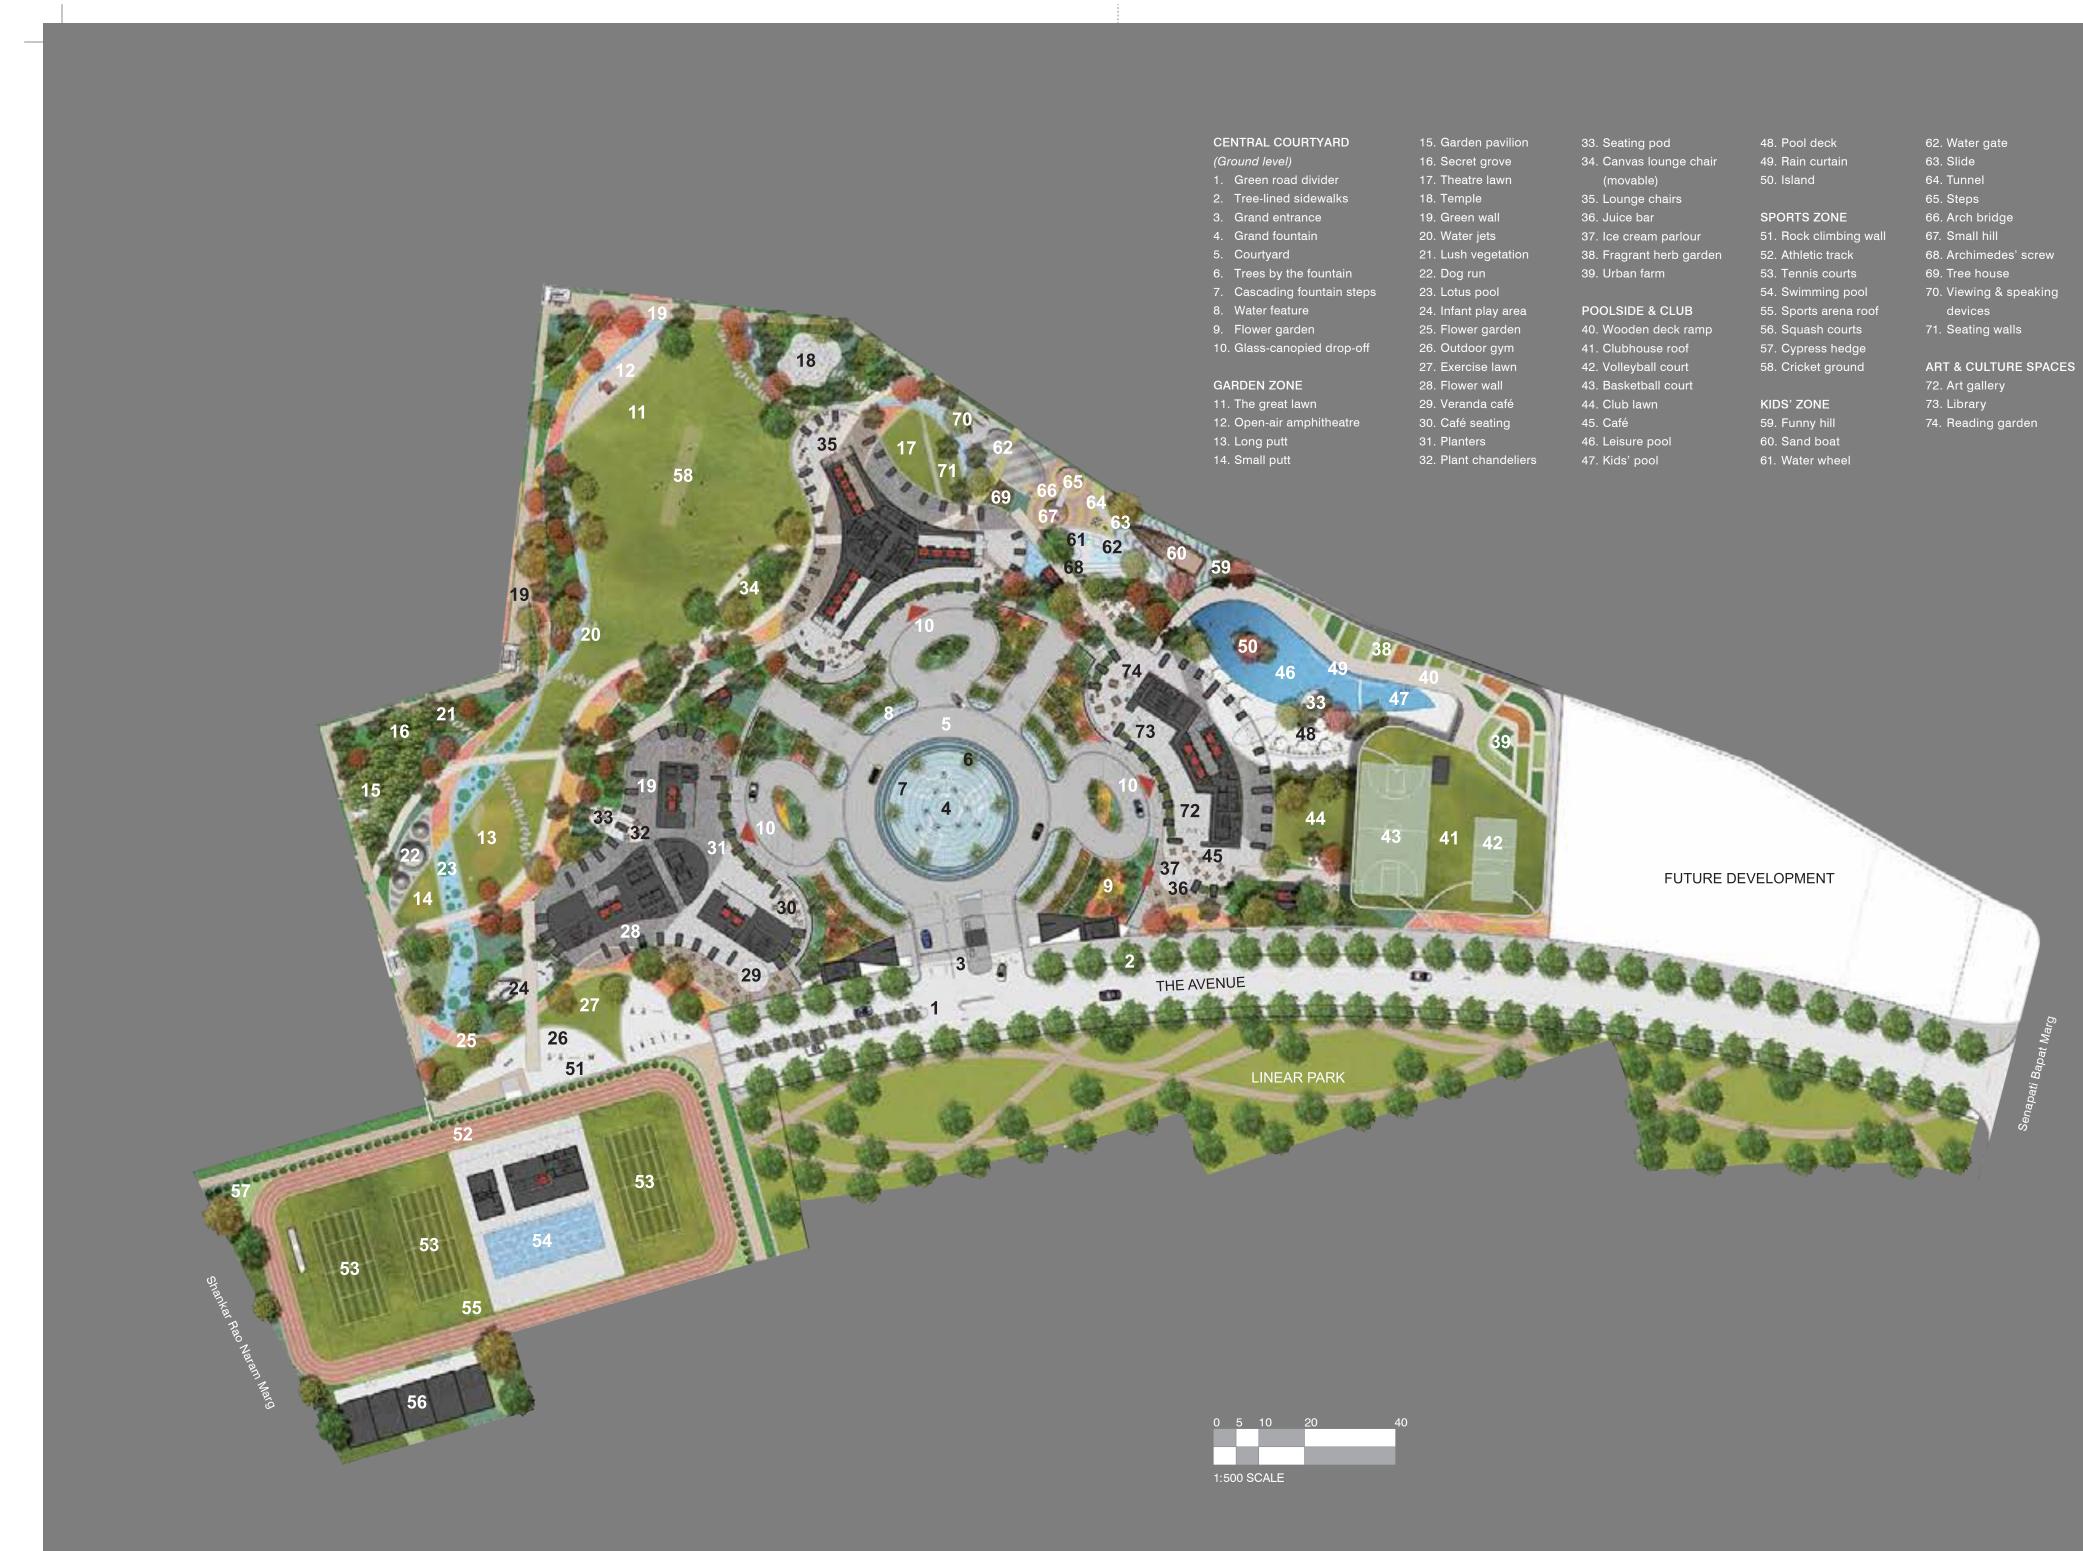

#### 6 levels above ground, a world of infinite experiences.

The World Towers stand within a breathtaking landscape designed by Ken Smith – a podium park, elevated 6 levels above the ground and extending over 5 acres (200,000 sq. ft.). Within its lush boundaries are an organic farm, lotus pools, an art gallery, an amphitheatre, tennis courts and cafés. With the largest landscape area per residence in South Mumbai, encompassing world-class facilities to nurture the mind, body and spirit, the podium represents a range of experiences that seem infinite.

## A PRIVATE, ELEVATED LANDSCAPE THAT RIVALS THE WORLD'S BEST.

GREAT LAWN GARDEN PAVILION PUTTING GREENS SECRET GROVE THEATRE LAWN VERANDA CAFÉ TEMPLE LOTUS POOL JUICE BAR EXERCISE LAWN INFANT PLAY AREA DOG RUN ICE CREAM PARLOUR OUTDOOR GYM

ART GALLERY LIBRARY READING GARDEN AMPHITHEATRE PRIVATE THEATRE

1

ROCK CLIMBING WALL 25-M SWIMMING POOL TENNIS COURTS SQUASH COURTS ATHLETICS TRACK CRICKET GROUND GOLF PUTTING GREENS

#### KIDS' ZONE

FUNNY HILL SAND BOAT CHILDREN'S PLAY ENVIRONMENT WATER WHEEL WATER GATE VIEWING & SPEAKING DEVICES TUNNEL STEPS SLIDE KIDZFUN – INDOOR PLAY AREA ARCH BRIDGE SMALL HILL ARCHIMEDES' SCREW HILL TREE HOUSE SEATING WALLS