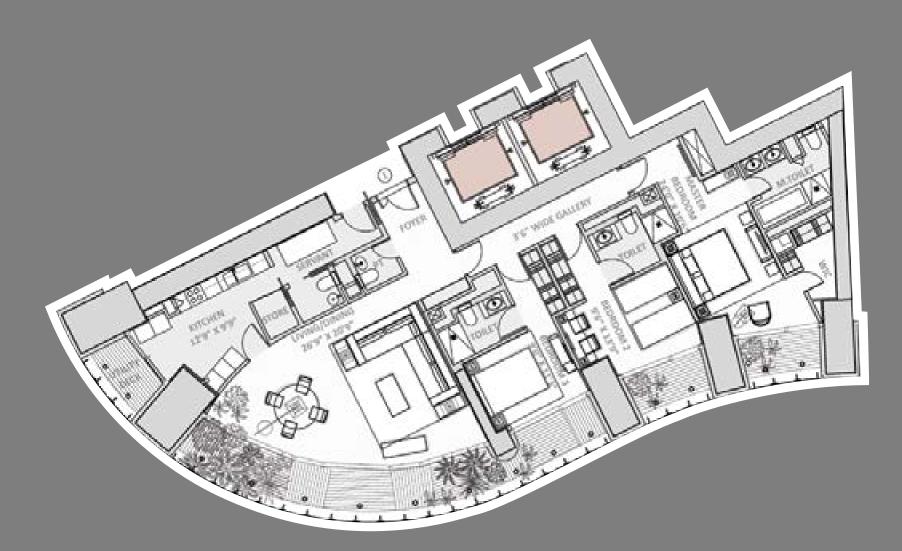

# RESIDENCES OF RARE LUXURY, WITH SIGNATURE ARMANI/CASA INTERIORS.

Spacious, exquisitely designed 3-bed and 4-bed residences with wrap-around viewing decks, the World Residences are appointed with every luxury, including panoramic city and sea views. The sophisticated elegance of Armani/Casa graces the interiors of the World Residences, seamlessly fusing rich Indian influences with European design, to create a living experience like no other.

# FLOOR PLANS

WORLD ONE WORLD RESIDENCES WEST WING 3-Bedroom World Residence

N

WORLD ONE WORLD RESIDENCES WEST WING 3-Bedroom World Residence 2

WORLD ONE WORLD RESIDENCES NORTH WING 4-Bedroom World Residence

102

WORLD ONE WORLD RESIDENCES NORTH WING

N

WORLD ONE WORLD RESIDENCES EAST WING 3-Bedroom World Residence1

N

WORLD CREST TYPICAL FLOOR PLAN 9th to 18th Floor

WORLD CREST TYPICAL FLOOR PLAN 19th Floor Onwards

WORLD CREST 3-BEDROOM WORLD RESIDENCE E1 9th to 18th Floor

N

WORLD CREST 4-BEDROOM WORLD RESIDENCE E1 19th Floor Onwards

N

WORLD CREST 4 BEDROOM WORLD RESIDENCE E2 9th to 18th Floor

WORLD CREST 3 BEDROOM WORLD RESIDENCE E2 19th Floor Onwards

N

WORLD CREST 3-BEDROOM WORLD RESIDENCE E3

N

WORLD CREST 4-BEDROOM WORLD RESIDENCE W1

WORLD CREST 3-BEDROOM WORLD RESIDENCE W2

N

115