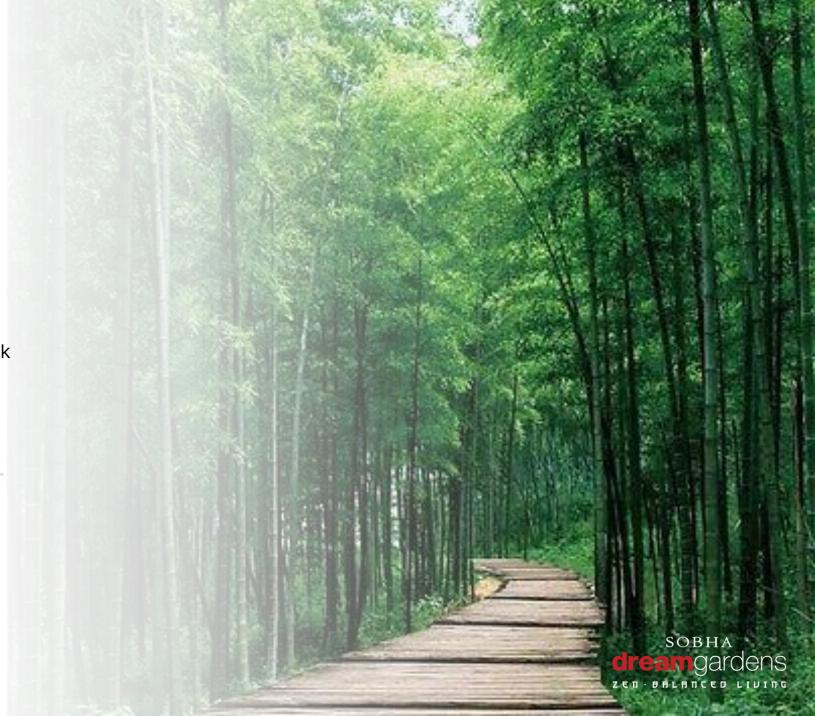

#### **BAMBOO WALK**

(CHIKURIN NO SANPO) in Japanese

- Embrace Kaizen
   (KAI=CHANGE. ZEN = FOR THE BETTER)
   The philosophy of seamless growth.
- Break away from the hustle and take a walk into nature.
- Emerge as a better you.