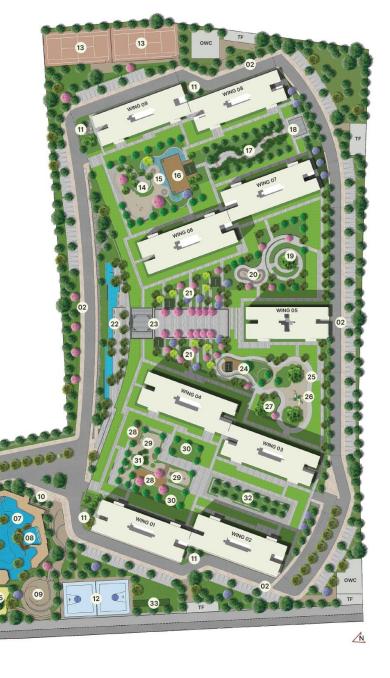

#### MASTER PLAN AND AMENITIES

- 01. ENTRANCE
- 02. JOGGING / CYCLING TR
- 03. FOUNTAIN DROP-OFF
- 04. POOL DECK
- 05. SAND PIT PLAYGROUNE
- 06. LAP/LEISURE POOL
- 07. WADING POOL
- 08. KIDS' POOL
- 09. AMPHITHEATRE
- 10. BUS PICK-UP / DROP-OF
- 11. ROCK GARDENS
- 12. MULTI-COURTS
- 13. TENNIS COURTS
- 14. PROMENADE
- 15. KOI POND
- 16. THE DOJO DECK
- 17. BAMBOO WALK
- 18. SUNRISE PLAZA
- 19. SENIOR'S AVENUE
- 20. REFLEXOLOGY GARDEN

- 21. BLOSSOM PARKS
- 22. FALLING WATER SKY DECKS
- 23. ZEN PLAZA
- 24. TREE FORTRESS
- 25. SKATE PATH
- 26. SAND BAY
- 27. PLAY LAWN
- 28. MEDITATION DECKS
- 29 ZEN GARDENS
- 30. MEDITATION LAWNSSENIOR'S
- AVENUE
- 31. BUDDHA COVE
- 32. ORCHARD GROVE
- 33. CRICKET PITCH