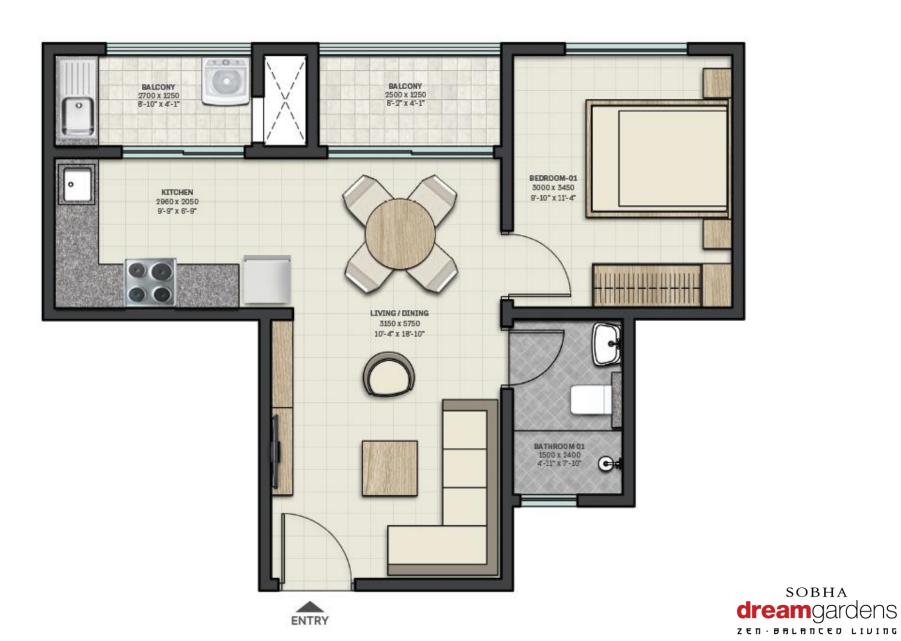

TYPE E
1BHK
SBA - 678 SFT
CARPET AREA - 412 SFT
BALCONY - 65 SFT
(Excluded in carpet area)