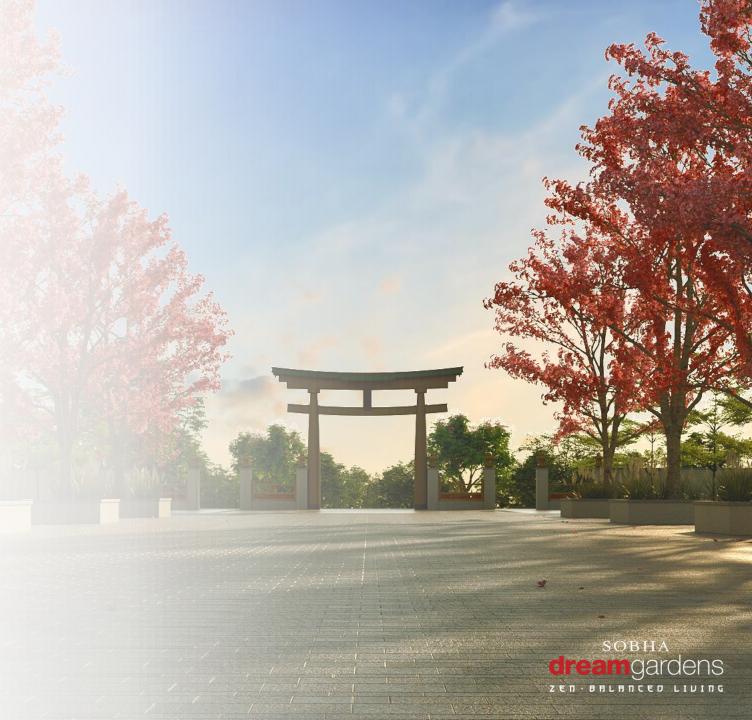

# ZEN GARDENS AND TORII GATE

- Space that brings together fluid patterns and solid textures.
- Resonates the brilliance of balance.
- Walk in through the Torii Gate.
   Torii Gate symbolically marks the transition from the mundane to the sacred.
- A free-standing sacred ceremonial gateway.