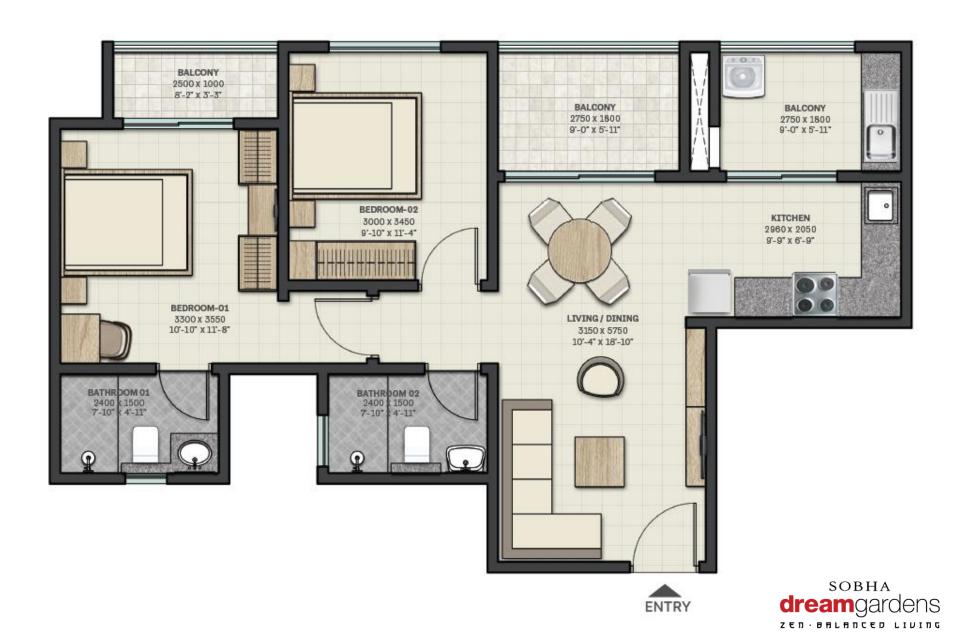

# **UNIT TYPES** sobha dreamgardens zen beleete Living

TYPE A
2BHK
SBA - 1009 SFT
CARPET AREA - 627 SFT
BALCONY - 90 SFT
(Excluded in carpet area)

TYPE C 2BHK SBA - 1058 SFT CARPET AREA - 626 SFT BALCONY - 126 SFT (Excluded in carpet area)