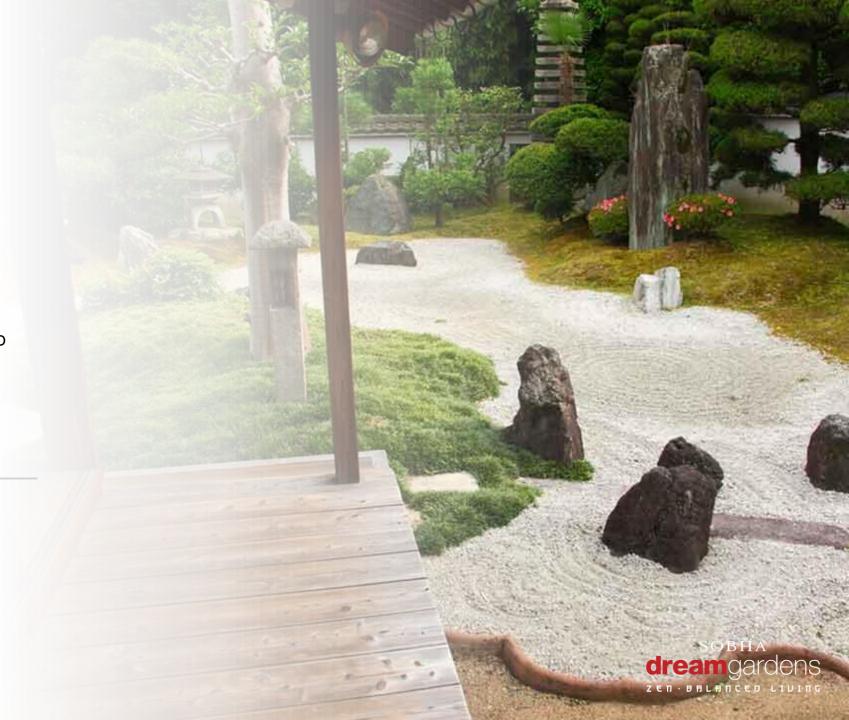

# ZEN GARDENS AND TORII GATE

- Space that brings together fluid patterns and solid textures.
- Resonates the brilliance of balance.
- Walk in through the Torii Gate.
   Torii Gate symbolically marks the transition from the mundane to the sacred.
- A free-standing sacred ceremonial gateway.