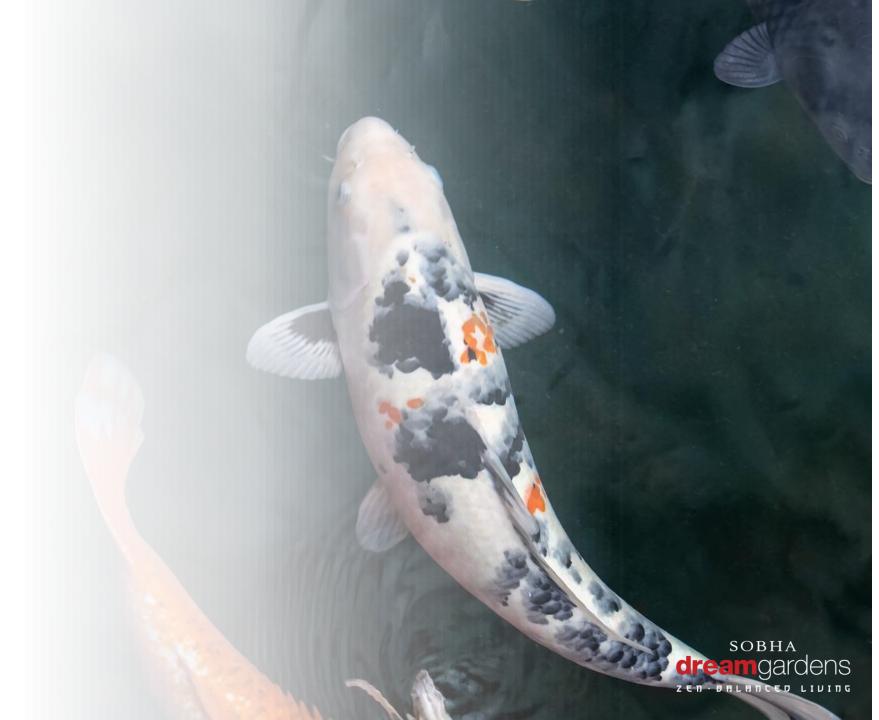

## KOI POND (KOI NO IKE) in Japanese

- The Koi fish symbolize good luck, abundance and perseverance.
- Still blue waters and fascinating
   Koi's offer a soothing experience