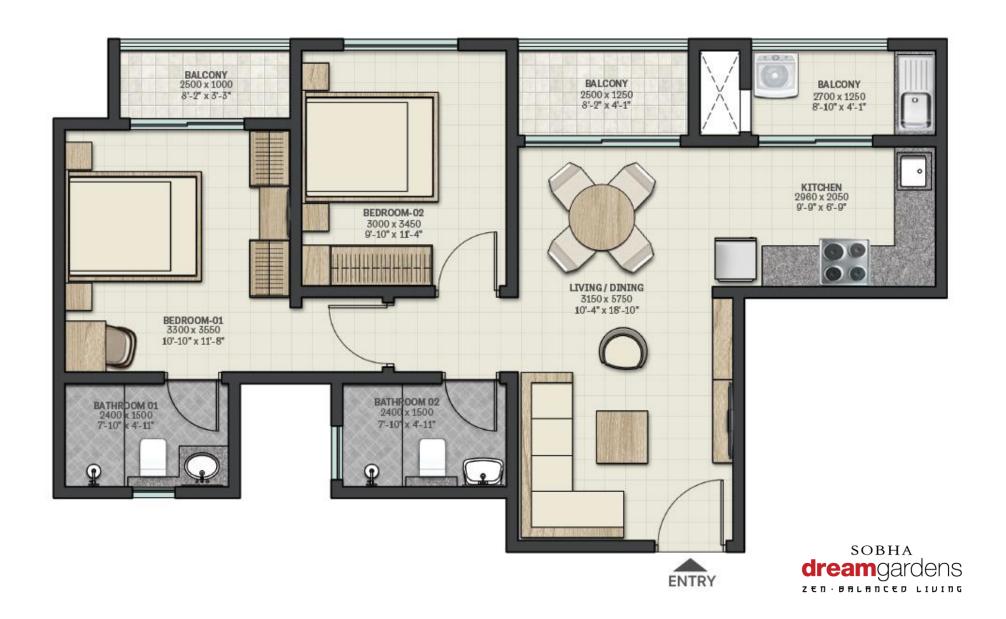

# **UNIT TYPES** sobha dreamgardens zen beleete Living

TYPE A
2BHK
SBA - 1009 SFT
CARPET AREA - 627 SFT
BALCONY - 90 SFT
(Excluded in carpet area)

TYPE C 2BHK SBA - 1058 SFT CARPET AREA - 626 SFT BALCONY - 126 SFT (Excluded in carpet area)