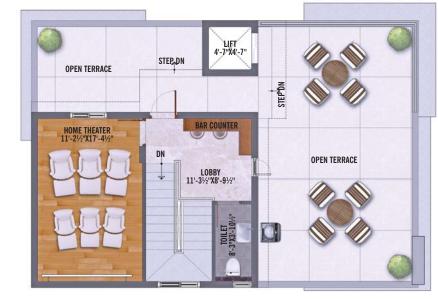

## Ultra-modern Facilities and amenities in Clubhouse Zone

Banquet Hall with Green Rooms • Mini Banquet Hall • Preview Theater
Super Market • Swimming Pool • Indoor Games • Creche • Saloon/Spa • Gym
Conference Room with Admin Office • Badminton Court • Squash Court • Yoga • Café
• Guest Rooms • Work From Home Zone • Library • Laundry Room