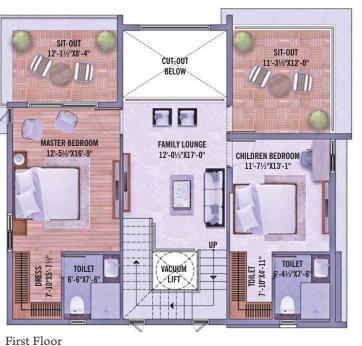

Second Floor

**EAST-FACING - 250 Sq. Yds.** | Villa No.s: 10, 32, 33, 34

| Ground Floor First Floor 1350 Sft. 1445 Sft. | Second Floor<br>645 Sft. | Total Area<br>3440 Sft. |
|----------------------------------------------|--------------------------|-------------------------|
|----------------------------------------------|--------------------------|-------------------------|

**WEST-FACING - 250 Sq. Yds.** | Villa No.s: 2 to 8, 47 to 54

| Ground Floor First Floor Second Floor Total Area 1360 Sft. 1455 Sft. 635 Sft. 3450 Sft. |  |
|-----------------------------------------------------------------------------------------|--|

First Floor

EAST-FACING - 200 Sq. Yds. | Villa No.s: 11 to 17, 35 to 42 | Lift Option

| Ground Floor | First Floor | Second Floor | <b>Total Area</b> |
|--------------|-------------|--------------|-------------------|
| 1280 Sft.    | 1145 Sft.   | 595 Sft.     | 3020 Sft.         |

WEST-FACING - 200 Sq. Yds. | Villa No.s: 2 to 8, 47 to 54 | Lift Option

| Ground Floor | First Floor | Second Floor | Total Area |
|--------------|-------------|--------------|------------|
| 1155 Sft.    | 1285 Sft.   | 560 Sft.     | 3000 Sft.  |