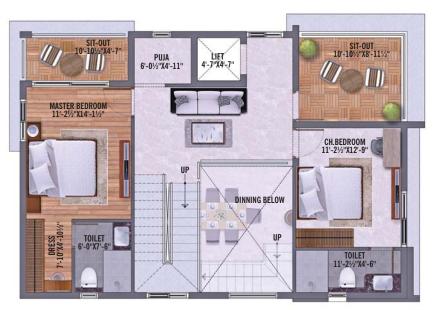

Second Floor

**EAST-FACING - 250 Sq. Yds.** | Villa No.s: 10, 32, 33, 34

| Ground Floor First Floor 1350 Sft. 1445 Sft. | Second Floor<br>645 Sft. | Total Area<br>3440 Sft. |
|----------------------------------------------|--------------------------|-------------------------|
|----------------------------------------------|--------------------------|-------------------------|

**WEST-FACING - 250 Sq. Yds.** | Villa No.s: 2 to 8, 47 to 54

| Ground Floor First Floor Second Floor Total Area 1360 Sft. 1455 Sft. 635 Sft. 3450 Sft. |  |
|-----------------------------------------------------------------------------------------|--|