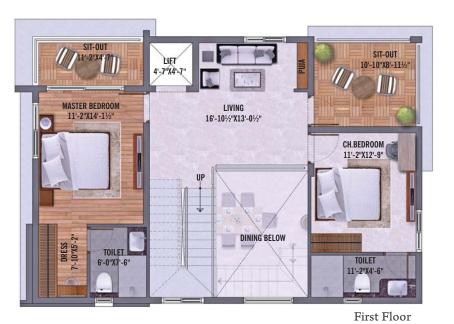

First Floor

EAST-FACING - 200 Sq. Yds. | Villa No.s: 11 to 17, 35 to 42 | Lift Option

| Ground Floor | First Floor | Second Floor | <b>Total Area</b> |
|--------------|-------------|--------------|-------------------|
| 1280 Sft.    | 1145 Sft.   | 595 Sft.     | 3020 Sft.         |