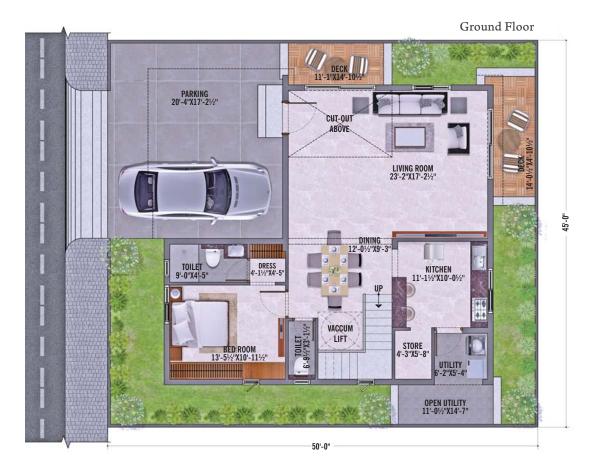

Individual 4 & 3 BHK Villas Villa Sizes Between 2600-5465 sq. ft. Multi-level Clubhouse with world-class facilities