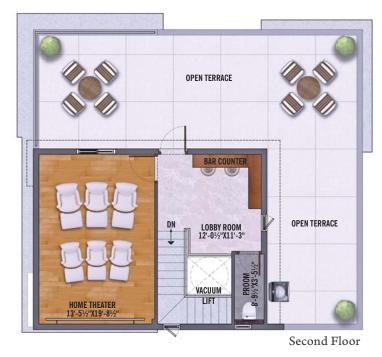

Individual 4 & 3 BHK Villas Villa Sizes Between 2600-5465 sq. ft. Multi-level Clubhouse with world-class facilities

## Ultra-modern Facilities and amenities in Clubhouse Zone

Banquet Hall with Green Rooms • Mini Banquet Hall • Preview Theater
Super Market • Swimming Pool • Indoor Games • Creche • Saloon/Spa • Gym
Conference Room with Admin Office • Badminton Court • Squash Court • Yoga • Café
• Guest Rooms • Work From Home Zone • Library • Laundry Room