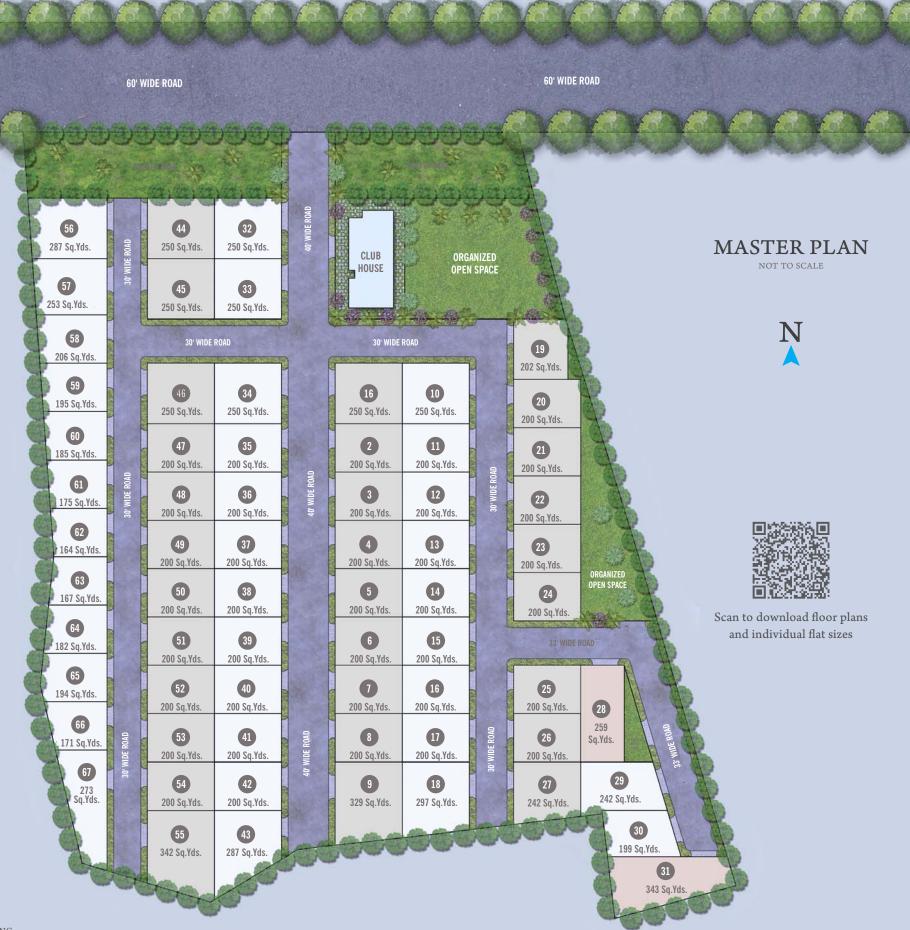

Second Floor

**EAST-FACING - 250 Sq. Yds.** | Villa No.s: 10, 32, 33, 34

| Ground Floor First Floor 1350 Sft. 1445 Sft. | Second Floor<br>645 Sft. | Total Area<br>3440 Sft. |
|----------------------------------------------|--------------------------|-------------------------|
|----------------------------------------------|--------------------------|-------------------------|

**WEST-FACING - 250 Sq. Yds.** | Villa No.s: 2 to 8, 47 to 54

| Ground Floor First Floor Second Floor Total Area 1360 Sft. 1455 Sft. 635 Sft. 3450 Sft. |  |
|-----------------------------------------------------------------------------------------|--|

First Floor

EAST-FACING - 200 Sq. Yds. | Villa No.s: 11 to 17, 35 to 42 | Lift Option

| Ground Floor | First Floor | Second Floor | <b>Total Area</b> |
|--------------|-------------|--------------|-------------------|
| 1280 Sft.    | 1145 Sft.   | 595 Sft.     | 3020 Sft.         |

WEST-FACING - 200 Sq. Yds. | Villa No.s: 2 to 8, 47 to 54 | Lift Option

| Ground Floor | First Floor | Second Floor | Total Area |
|--------------|-------------|--------------|------------|
| 1155 Sft.    | 1285 Sft.   | 560 Sft.     | 3000 Sft.  |