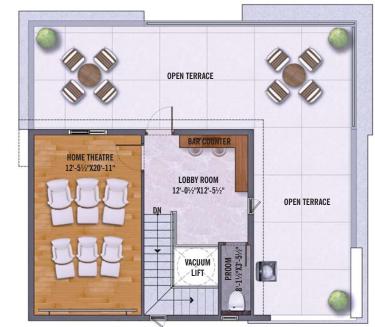

Second Floor

**EAST-FACING - 250 Sq. Yds.** | Villa No.s: 10, 32, 33, 34

| Ground Floor First Floor 1350 Sft. 1445 Sft. | Second Floor<br>645 Sft. | Total Area<br>3440 Sft. |
|----------------------------------------------|--------------------------|-------------------------|
|----------------------------------------------|--------------------------|-------------------------|

**WEST-FACING - 250 Sq. Yds.** | Villa No.s: 2 to 8, 47 to 54

| Ground Floor First Floor Second Floor Total Area 1360 Sft. 1455 Sft. 635 Sft. 3450 Sft. |  |
|-----------------------------------------------------------------------------------------|--|

First Floor

EAST-FACING - 200 Sq. Yds. | Villa No.s: 11 to 17, 35 to 42 | Lift Option

| Ground Floor | First Floor | Second Floor | <b>Total Area</b> |
|--------------|-------------|--------------|-------------------|
| 1280 Sft.    | 1145 Sft.   | 595 Sft.     | 3020 Sft.         |

WEST-FACING - 200 Sq. Yds. | Villa No.s: 2 to 8, 47 to 54 | Lift Option

| Ground Floor | First Floor | Second Floor | Total Area |
|--------------|-------------|--------------|------------|
| 1155 Sft.    | 1285 Sft.   | 560 Sft.     | 3000 Sft.  |