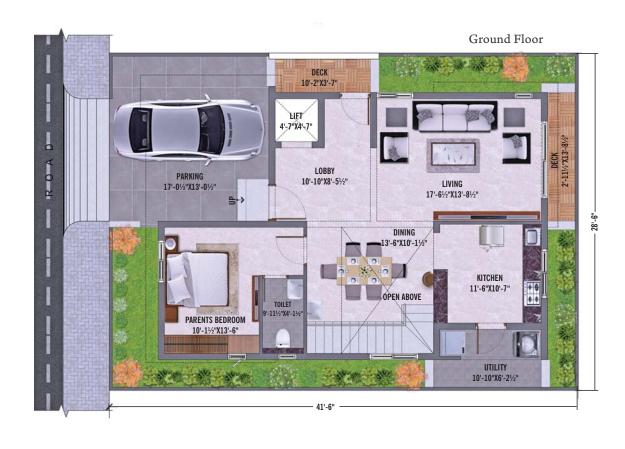

**WEST-FACING - 250 Sq. Yds.** | Villa No.s: 2 to 8, 47 to 54

| Ground Floor First Floor Second Floor Total Area 1360 Sft. 1455 Sft. 635 Sft. 3450 Sft. |  |
|-----------------------------------------------------------------------------------------|--|

WEST-FACING - 200 Sq. Yds. | Villa No.s: 2 to 8, 47 to 54 | Lift Option

| Ground Floor | First Floor | Second Floor | Total Area |
|--------------|-------------|--------------|------------|
| 1155 Sft.    | 1285 Sft.   | 560 Sft.     | 3000 Sft.  |