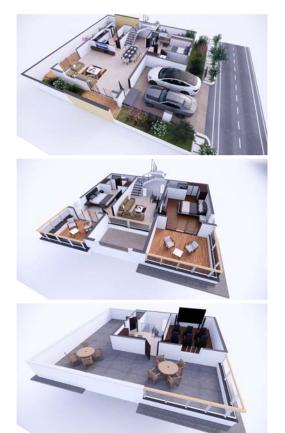

## For an abode that lets you celebrate life.

Hallmark 5A for new-age living in Gated Villa Community in the rapidly developing vicinity of Tellapur Muncipality.

5.37 Acres Total Units 67

G+2 Triplex Villas

Individual 4 & 3 BHK Villas Villa Sizes Between 2600-5465 sq. ft. Multi-level Clubhouse with world-class facilities