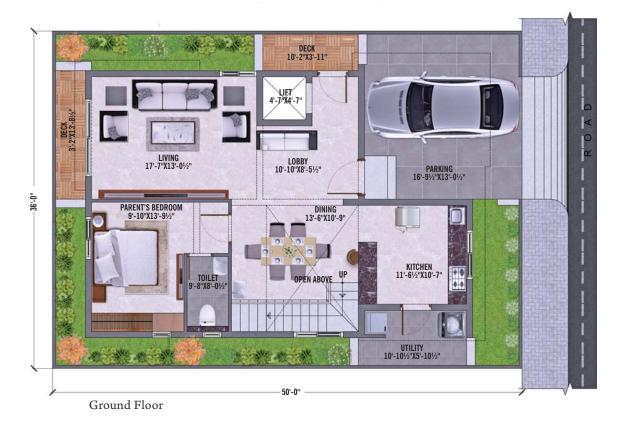

First Floor

EAST-FACING - 200 Sq. Yds. | Villa No.s: 11 to 17, 35 to 42 | Lift Option

| Ground Floor | First Floor | Second Floor | <b>Total Area</b> |
|--------------|-------------|--------------|-------------------|
| 1280 Sft.    | 1145 Sft.   | 595 Sft.     | 3020 Sft.         |

WEST-FACING - 200 Sq. Yds. | Villa No.s: 2 to 8, 47 to 54 | Lift Option

| Ground Floor | First Floor | Second Floor | Total Area |
|--------------|-------------|--------------|------------|
| 1155 Sft.    | 1285 Sft.   | 560 Sft.     | 3000 Sft.  |