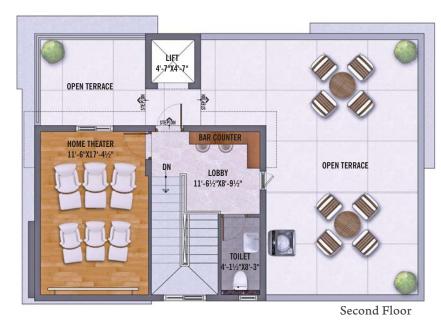

Second Floor

**EAST-FACING - 250 Sq. Yds.** | Villa No.s: 10, 32, 33, 34

| Ground Floor First Floor 1350 Sft. 1445 Sft. | Second Floor<br>645 Sft. | Total Area<br>3440 Sft. |
|----------------------------------------------|--------------------------|-------------------------|
|----------------------------------------------|--------------------------|-------------------------|