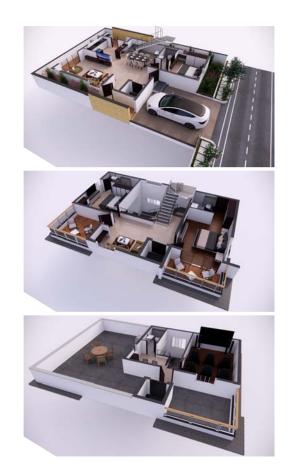

## For an abode that lets you celebrate life.

Hallmark 5A for new-age living in Gated Villa Community in the rapidly developing vicinity of Tellapur Muncipality.

5.37 Acres Total Units 67

G+2 Triplex Villas

Individual 4 & 3 BHK Villas Villa Sizes Between 2600-5465 sq. ft. Multi-level Clubhouse with world-class facilities