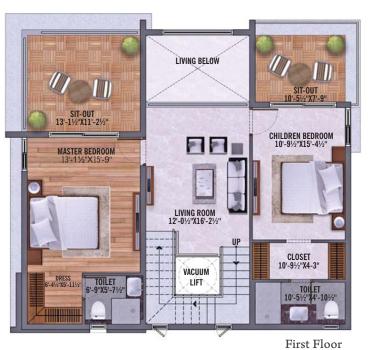

Individual 4 & 3 BHK Villas Villa Sizes Between 2600-5465 sq. ft. Multi-level Clubhouse with world-class facilities