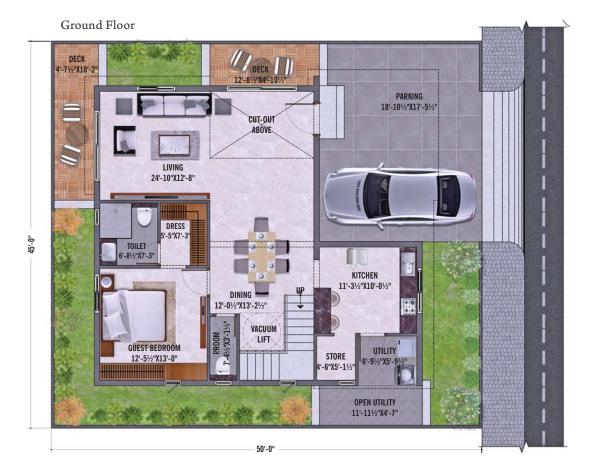

Second Floor

**EAST-FACING - 250 Sq. Yds.** | Villa No.s: 10, 32, 33, 34

| Ground Floor First Floor 1350 Sft. 1445 Sft. | Second Floor<br>645 Sft. | Total Area<br>3440 Sft. |
|----------------------------------------------|--------------------------|-------------------------|
|----------------------------------------------|--------------------------|-------------------------|

**WEST-FACING - 250 Sq. Yds.** | Villa No.s: 2 to 8, 47 to 54

| Ground Floor First Floor Second Floor Total Area 1360 Sft. 1455 Sft. 635 Sft. 3450 Sft. |  |
|-----------------------------------------------------------------------------------------|--|

First Floor

EAST-FACING - 200 Sq. Yds. | Villa No.s: 11 to 17, 35 to 42 | Lift Option

| Ground Floor | First Floor | Second Floor | <b>Total Area</b> |
|--------------|-------------|--------------|-------------------|
| 1280 Sft.    | 1145 Sft.   | 595 Sft.     | 3020 Sft.         |

WEST-FACING - 200 Sq. Yds. | Villa No.s: 2 to 8, 47 to 54 | Lift Option

| Ground Floor | First Floor | Second Floor | Total Area |
|--------------|-------------|--------------|------------|
| 1155 Sft.    | 1285 Sft.   | 560 Sft.     | 3000 Sft.  |