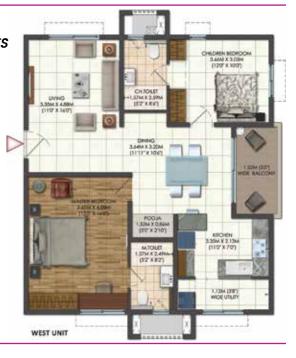

ater Feature
- 3. Bus Bay
- 4. Multipurpose Lawn
- 5. Drop-off Area
- 6. Banyan Tree Seating Area
- 7. Transformer Yard
- 8. Driveway



- 9. Jogging Track
- 10. Skating Rink
- 11. Seating Plaza 12. Children's Play Area
- 13. Urban Plaza
- 14. Cricket Practice Net



- 15. Amphitheatre + Stage
- 16. Multipurpose Lawn
- 17. Emergency Driveway
- 18. Flea / Farmers' Market
- 19. Play Lawn
- 20. Outdoor Gym



- 21. Basketball Practice Court
- 22. Feature Wall
- 23. Sculpture Court
- 24. Terrace Pool

----- Tot Lot

# **Typical Unit Plans**



**SUPER BUILT-UP AREA** 

1,177 Sq.ft.

**UNIT CARPET AREA** 

758 Sq.ft.

**BALCONY CARPET AREA** 

48 Sq.ft.

### 2 Bedrooms + 2 Toilets

#### **SUPER BUILT-UP AREA**

1,366 Sq.ft.

**UNIT CARPET AREA** 892 Sq.ft.

**BALCONY CARPET AREA** 

51 Sq.ft.





3 Bedrooms + 2 Toilets

SUPER BUILT-UP AREA

1,583 Sq.ft.

**UNIT CARPET AREA** 

1,030 Sq.ft.

**BALCONY CARPET AREA** 

65 Sq.ft.