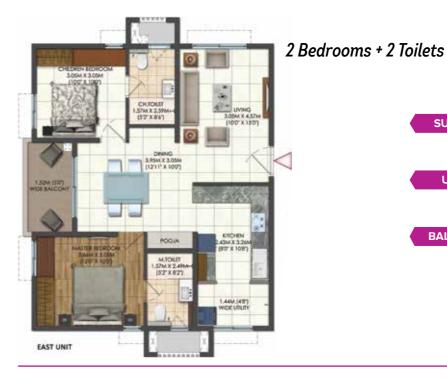

# **Typical Unit Plans**

**SUPER BUILT-UP AREA** 

1,177 Sq.ft.

**UNIT CARPET AREA** 

758 Sq.ft.

**BALCONY CARPET AREA** 

48 Sq.ft.

### 2 Bedrooms + 2 Toilets