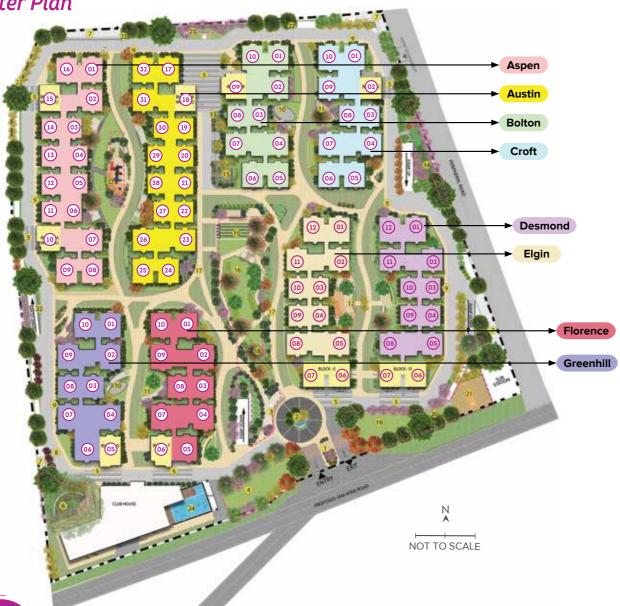

## Master Plan

- 1. Entry & Exit
- 2. Water Feature
- 3. Bus Bay
- 4. Multipurpose Lawn
- 5. Drop-off Area
- 6. Banyan Tree Seating Area
- 7. Transformer Yard
- 8. Driveway

- 9. Jogging Track
- 10. Skating Rink
- 11. Seating Plaza 12. Children's Play Area
- 13. Urban Plaza
- 14. Cricket Practice Net

- 15. Amphitheatre + Stage
- 16. Multipurpose Lawn
- 17. Emergency Driveway
- 18. Flea / Farmers' Market
- 19. Play Lawn
- 20. Outdoor Gym

- 21. Basketball Practice Court
- 22. Feature Wall
- 23. Sculpture Court
- 24. Terrace Pool

----- Tot Lot