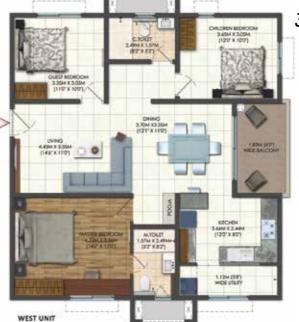

# **Typical Unit Plans**

**SUPER BUILT-UP AREA** 

1,177 Sq.ft.

**UNIT CARPET AREA** 

758 Sq.ft.

**BALCONY CARPET AREA** 

48 Sq.ft.

### 2 Bedrooms + 2 Toilets