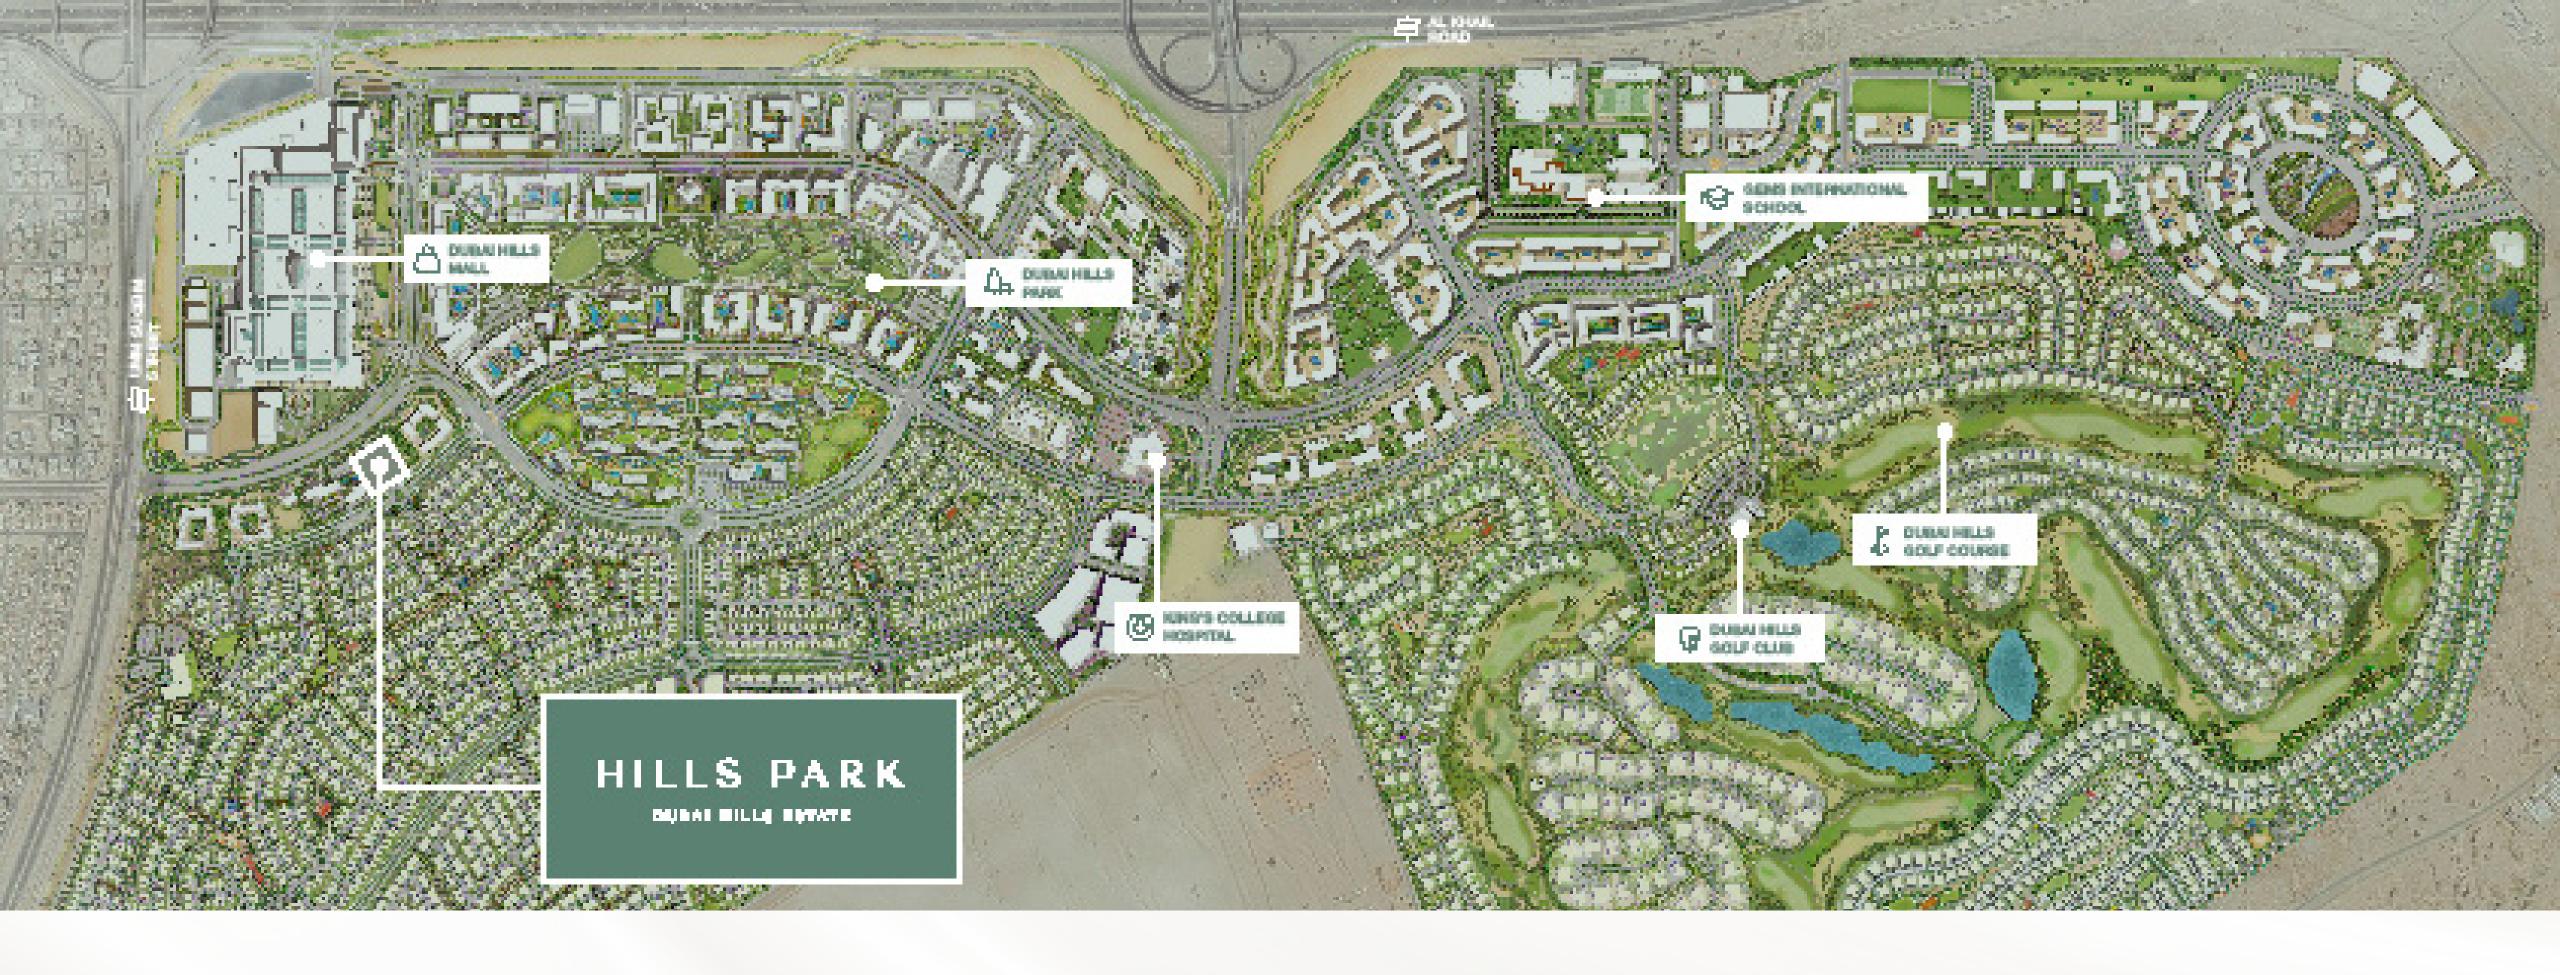

#### Perfectly Positioned

With easy access to Al Khail Road, Hills Park is just minutes away from Downtown Dubai and other business, retail and tourism hubs. Close proximity to planned Etihad Rail and Dubai Metro lines will allow for fast and easy access to airports and other emirates in the near future.

### All You Need and More

With world-class amenities and everything you could possibly need just footsteps away, Hills Park is located in a prime position at the centre of a comprehensive community, offering residents and visitors the very best health, education and recreational facilities, along with a variety of dining, retail, business, and leisure destinations.

### Dubai Hills Park

Dubai Hills Park is a lush green oasis in the heart of Dubai Hills Estate's southern district. The park encompasses wadi trails, children's play areas, a kids' splash park, sports facilities, an outdoor gym, and much more

## Dubai Hills Golf Club

Dubai Hills Golf Club encompasses 1.2 milion sqm of meticulously manicured fairways, set against the backdrop of Burj Khalifa and Downtown Dubai, with a glorious outward nine.

Driving Range